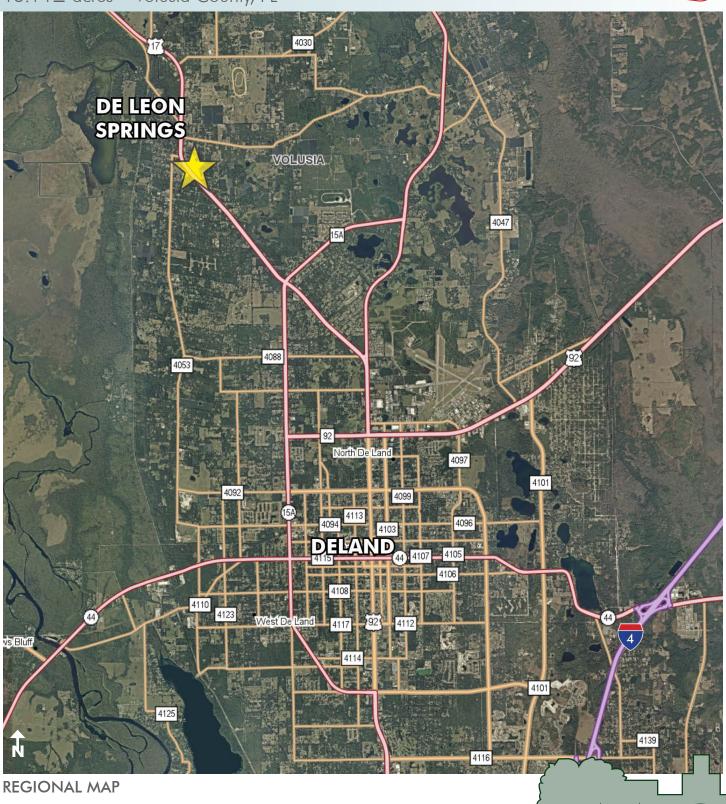

### LOCATION

Located on the northeast quadrant of US Highway 17 and Dundee Avenue within the Rural Community of De Leon Springs.

### DESCRIPTION

This land provides a unique development opportunity to provide commercial uses to the DeLeon Springs community. US Highway 17 is a major north/south arterial that extends from Deland to Palatka and beyond.