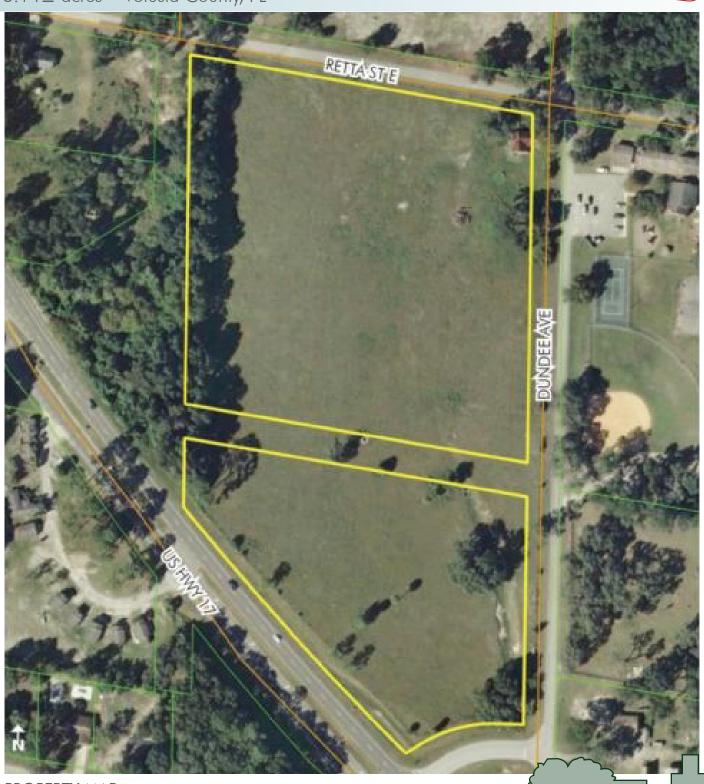

### LOCATION

Located on the northeast quadrant of US Highway 17 and Dundee Avenue within the Rural Community of De Leon Springs.

### SIZE

13.14± acres

Approximately 10 acres encumbered with an FDOT drainage easement.

### **ROAD FRONTAGE**

The primary frontage consists of 550 feet along the eastern right of way line of US 17.