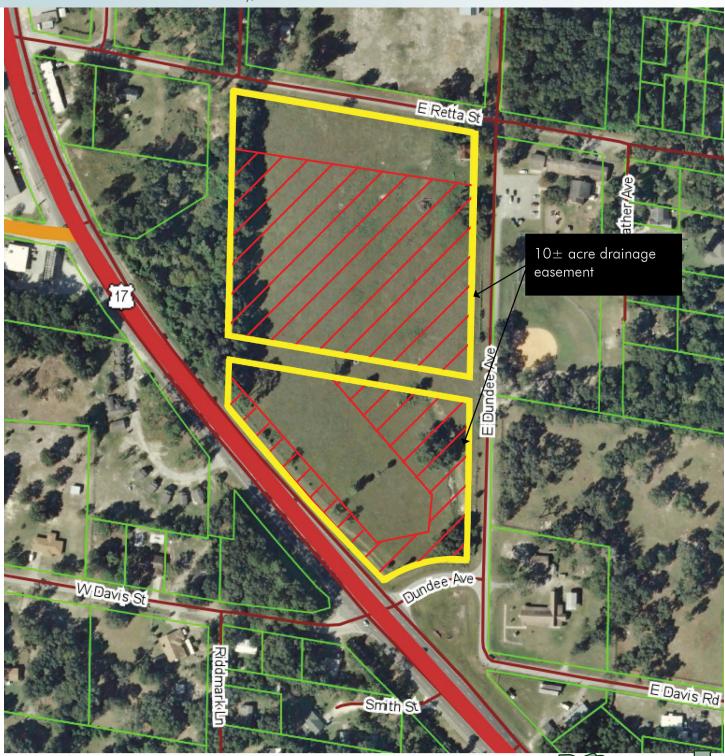

### SIZE

13.14± acres

Approximately 10 acres encumbered with an FDOT drainage easement.

### LOCATION

Located on the northeast quadrant of US Highway 17 and Dundee Avenue within the Rural Community of De Leon Springs.