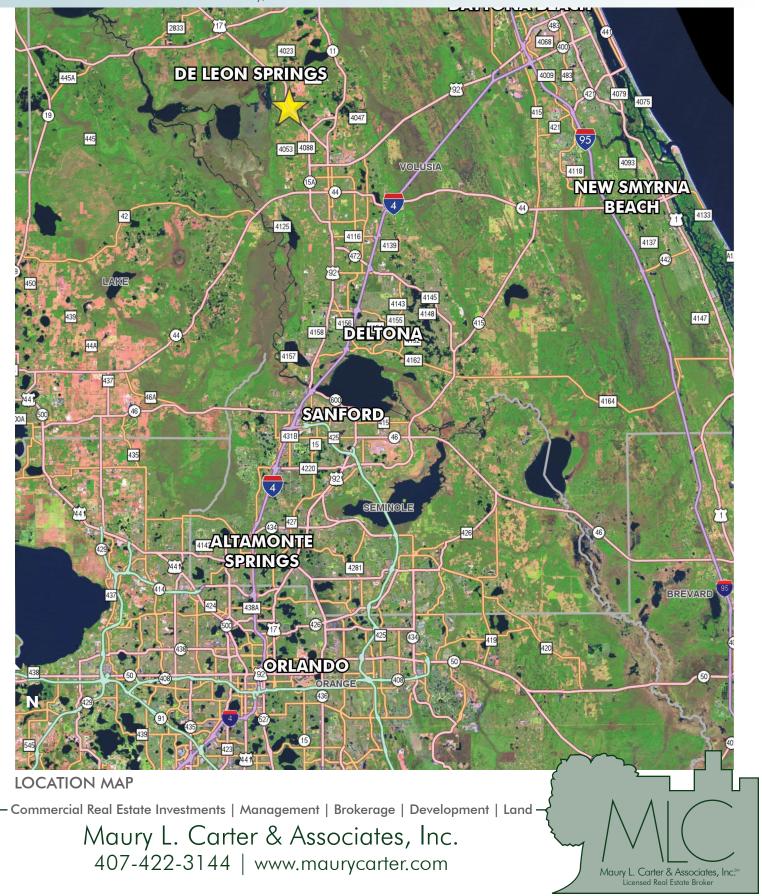

### LOCATION

Located on the northeast quadrant of US Highway 17 and Dundee Avenue within the Rural Community of De Leon Springs.

### DESCRIPTION

This land provides a unique development opportunity to provide commercial uses to the DeLeon Springs community. US Highway 17 is a major north/south arterial that extends from Deland to Palatka and beyond.