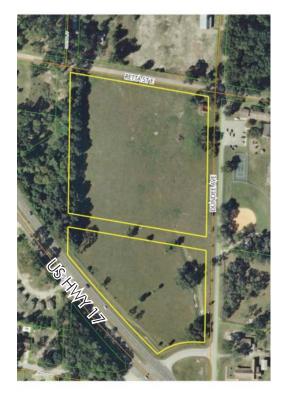

13.14± acres • Volusia County, FL

### LOCATION

Located on the northeast quadrant of US Highway 17 and Dundee Avenue within the Rural Community of De Leon Springs.

### SIZE

13.14± acres

Approximately 10 acres encumbered with an FDOT drainage easement.

### **ROAD FRONTAGE**

The primary frontage consists of 550 feet along the eastern right of way line of US 17.

Maury L. Carter & Associates, Inc. 407-422-3144 | www.maurycarter.com

PRICE REDUCED

Maury L. Carter & Associates, Inc.

13.14 ± acres • Volusia County, FL

PROPERTY MAP

— Commercial Real Estate Investments | Management | Brokerage | Development | Land -