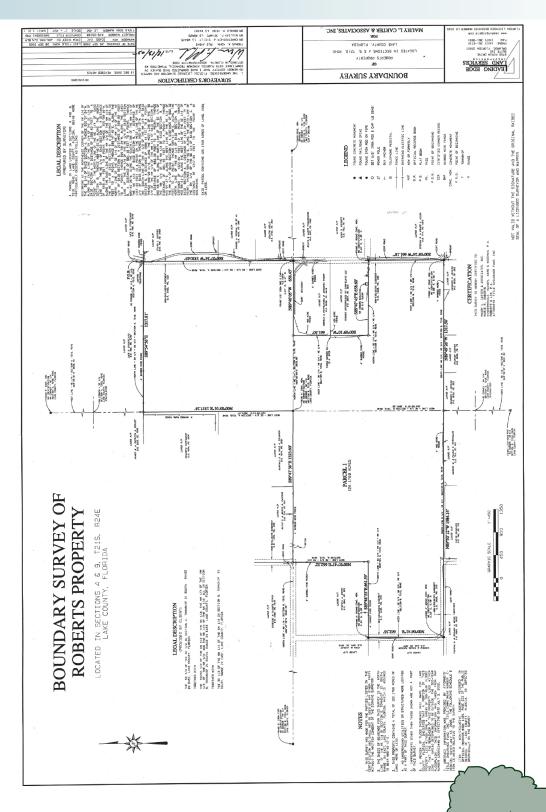

#### SIZE

 $120 \pm \text{acres}$ 

#### **ROAD FRONTAGE**

1,800' ± on Loop Road 1,200' ± on East Loop Road

Offering subject to errors, omission, prior sale or withdrawal without notice.

LAND FOR SALE

— Commercial Real Estate Investments | Management | Brokerage | Development | Land -

Maury L. Carter & Associates, Inc. 407-422-3144 | www.maurycarter.com

120± acres Lake County, FL

120± acres Lake County, FL

120± acres Lake County, FL

Maury L. Carter & Associates, Inc.: Licensed Real Estate Broker