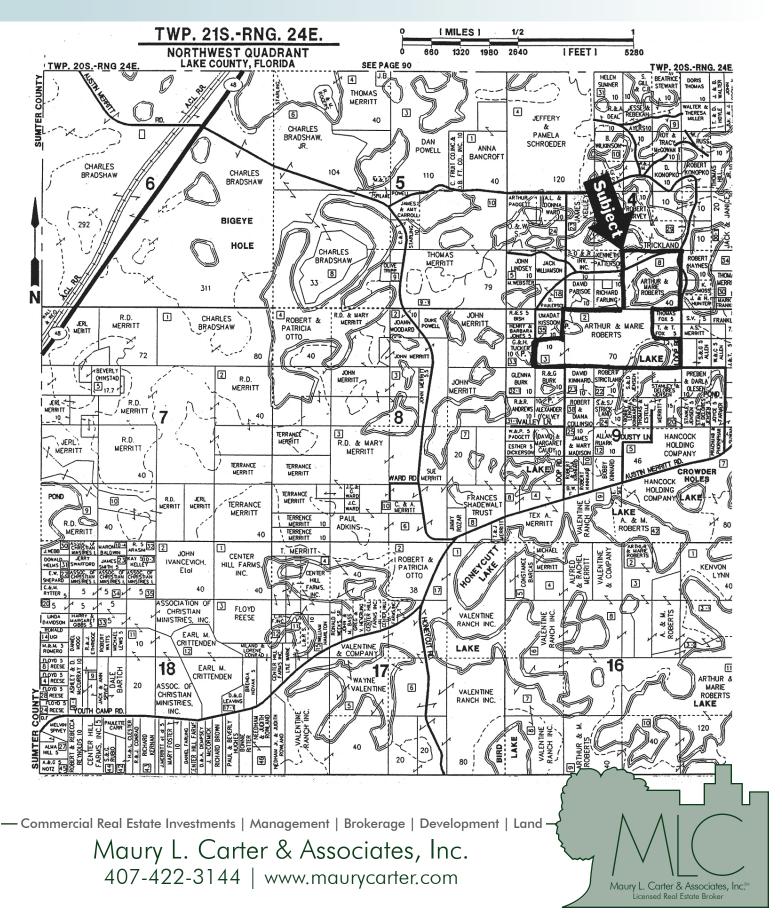

### LOCATION/DESCRIPTION

One mile west of Highway 33 and 1/2 mile north of Austin Merritt Road. Bounded on the east and west by Loop Road. Ideal for recreation, country living, equestrian estate, cattle ranching, etc.

#### **ROAD FRONTAGE**

1,800' ± on Loop Road 1,200' ± on East Loop Road

Offering subject to errors, omission, prior sale or withdrawal without notice.

LAND FOR SALE

— Commercial Real Estate Investments | Management | Brokerage | Development | Land -

Maury L. Carter & Associates, Inc. 407-422-3144 | www.maurycarter.com

120± acres Lake County, FL

Maury L. Carter & Associates, Inc.: Licensed Real Estate Broker

PROPERTY MAP

— Commercial Real Estate Investments | Management | Brokerage | Development | Land -