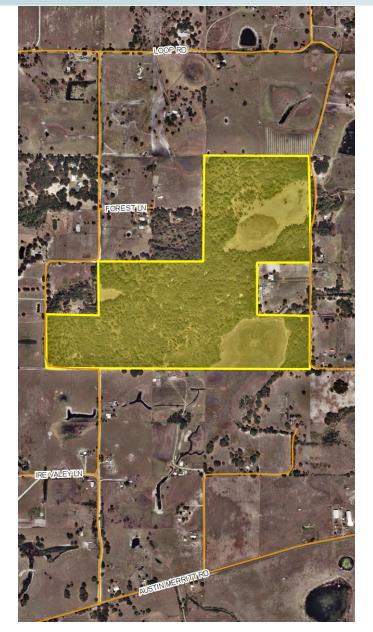

### LOCATION/DESCRIPTION

One mile west of Highway 33 and 1/2 mile north of Austin Merritt Road. Bounded on the east and west by Loop Road. Ideal for recreation, country living, equestrian estate, cattle ranching, etc.

#### **ROAD FRONTAGE**

1,800' ± on Loop Road 1,200' ± on East Loop Road

Offering subject to errors, omission, prior sale or withdrawal without notice.

LAND FOR SALE

— Commercial Real Estate Investments | Management | Brokerage | Development | Land -

Maury L. Carter & Associates, Inc. 407-422-3144 | www.maurycarter.com

120± acres Lake County, FL

Maury L. Carter & Associates, Inc.: Licensed Real Estate Broker

PROPERTY MAP

— Commercial Real Estate Investments | Management | Brokerage | Development | Land -