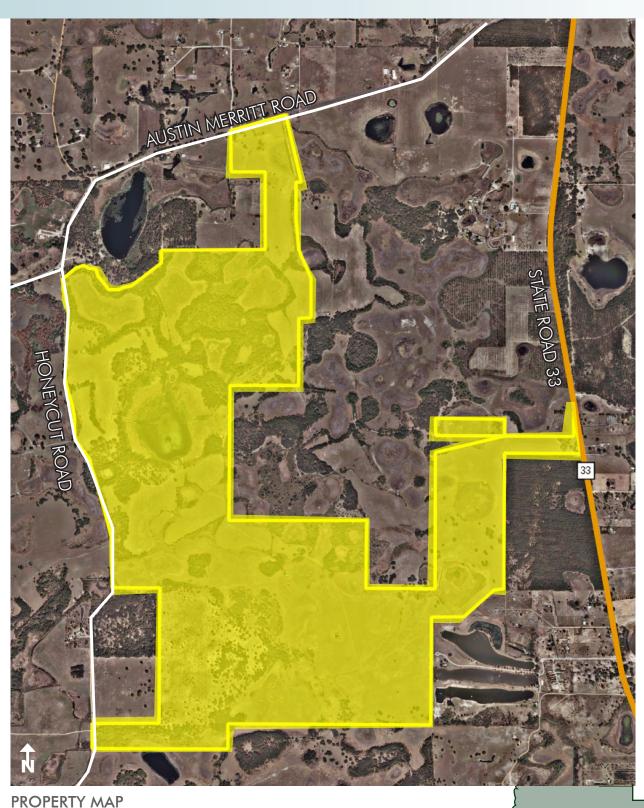

### LOCATION

Located west of State Road 33, south of Austin Merritt Road, and east of Honeycut Road in northwest Lake County, FL.

### SIZE

 $1082 \pm acres$ 