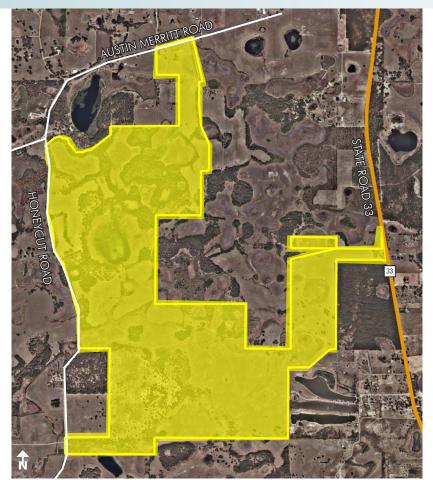

### LOCATION

Located west of State Road 33, south of Austin Merritt Road, and east of Honeycut Road in northwest Lake County, FL.

### SIZE

 $1082 \pm acres$ 