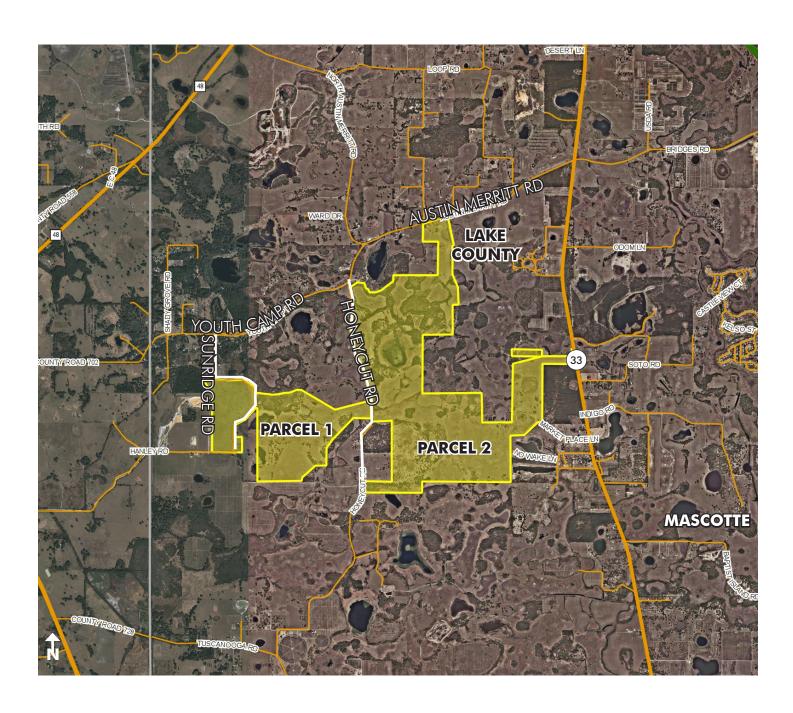

### PARCEL 1

LOCATION Located south of Youth Camp Road on the west side of Honeycut Road in northwest Lake County. Property can be accessed via Honeycut Road or Sundridge Road.

**SIZE** 412± acres

### PARCEL 2

**LOCATION** Located west of State Road 33, south of Austin Merritt Road, and east of Honeycut Road in northwest Lake County, FL.

**SIZE** 1,082± acres

1,494± acres Lake County, FL

1,494± acres Lake County, FL

PROPERTY MAP

— Commercial Real Estate Investments | Management | Brokerage | Development | Land -

1,494± acres Lake County, FL

PROPERTY MAP

— Commercial Real Estate Investments | Management | Brokerage | Development | Land -