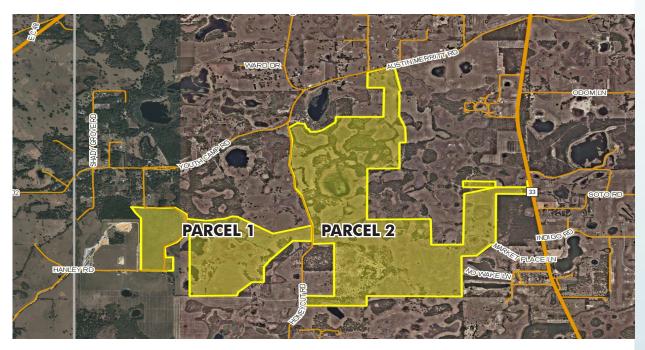

### PARCEL 1

LOCATION Located south of Youth Camp Road on the west side of Honeycut Road in northwest Lake County. Property can be accessed via Honeycut Road or Sundridge Road.

**SIZE** 412± acres

### PARCEL 2

**LOCATION** Located west of State Road 33, south of Austin Merritt Road, and east of Honeycut Road in northwest Lake County, FL.

**SIZE** 1,082± acres

1,494± acres Lake County, FL

1,494± acres Lake County, FL

PROPERTY MAP

— Commercial Real Estate Investments | Management | Brokerage | Development | Land -

1,494± acres Lake County, FL

PROPERTY MAP

— Commercial Real Estate Investments | Management | Brokerage | Development | Land -