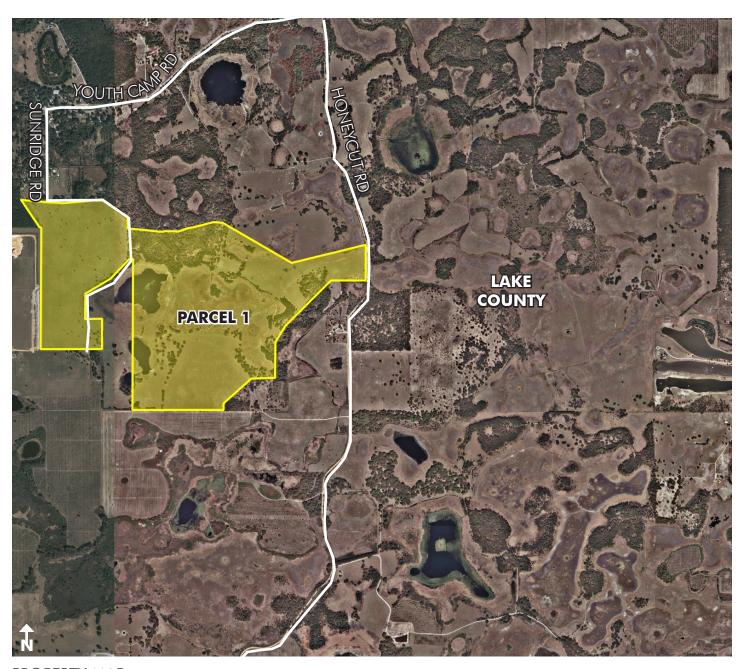

### PARCEL 1

LOCATION Located south of Youth Camp Road on the west side of Honeycut Road in northwest Lake County. Property can be accessed via Honeycut Road or Sundridge Road.

**SIZE** 412± acres