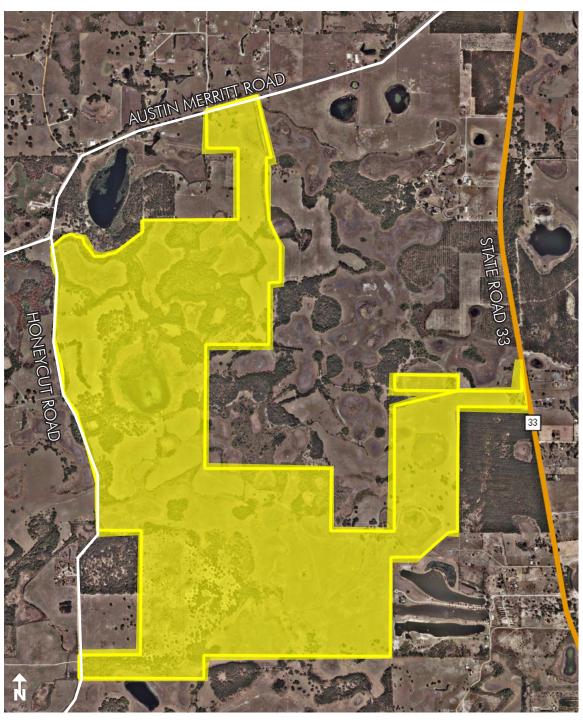

1,494± acres Lake County, FL

1,494± acres Lake County, FL

PROPERTY MAP

— Commercial Real Estate Investments | Management | Brokerage | Development | Land -

1,494± acres Lake County, FL

PROPERTY MAP

— Commercial Real Estate Investments | Management | Brokerage | Development | Land -

### PARCEL 1

LOCATION Located south of Youth Camp Road on the west side of Honeycut Road in northwest Lake County. Property can be accessed via Honeycut Road or Sundridge Road.

**SIZE** 412± acres

### PARCEL 2

**LOCATION** Located west of State Road 33, south of Austin Merritt Road, and east of Honeycut Road in northwest Lake County, FL.

**SIZE** 1,082± acres

ROAD FRONTAGE 837± on west side of SR33; 1,110± on south side of Austin Merritt Road 6,737± on east side of Honeycut Road.

— Commercial Real Estate Investments | Management | Brokerage | Development | Land