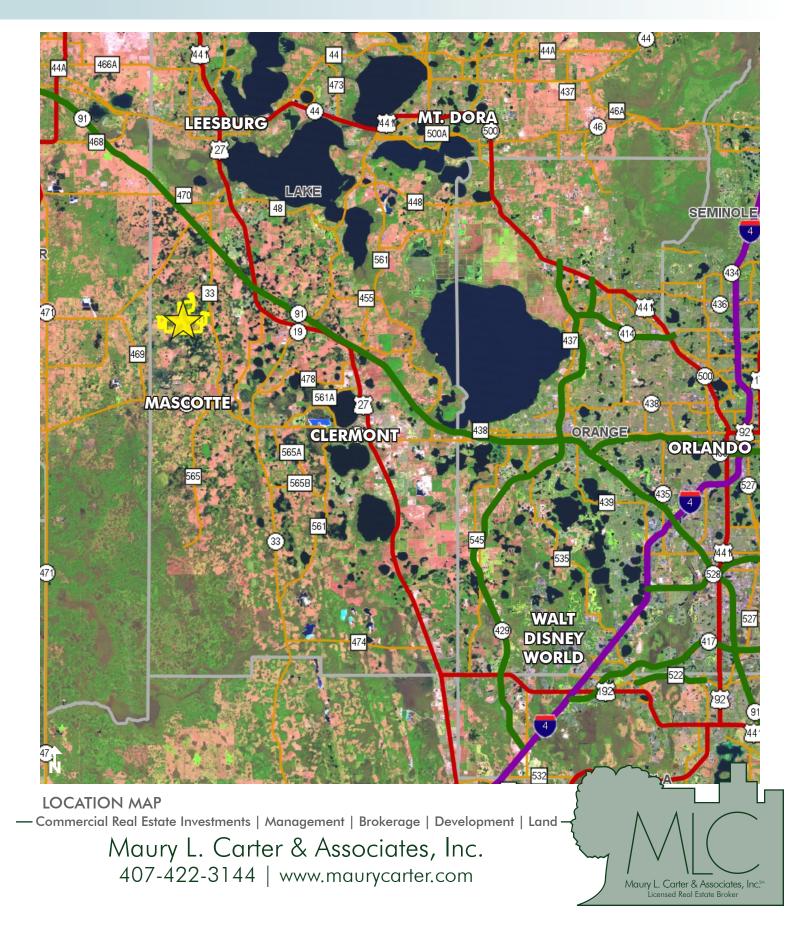

Maury L. Carter & Associates, Inc. 407-422-3144 | www.maurycarter.com

LAND FOR SALE

Maury L. Carter & Associates, Inc.

1,494± acres Lake County, FL

**REGIONAL MAP** 

— Commercial Real Estate Investments | Management | Brokerage | Development | Land -