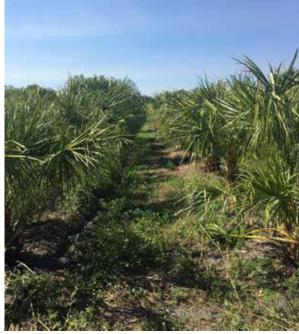

### DESCRIPTION

Located in the historic Black Hammock agricultural area, these two lots are perfect for someone looking to purchase/operate an existing tree farm. Both farms have various varieties of palm trees on site. Immediate income is available to a new owner after purchase. See attached information sheet for more details.

### PARCEL A: 5.83 ± ACRES

| PLANT MATERIAL                 | QTY | YEAR<br>PLANTED | Current<br>Size | YEAR READY<br>FOR MARKET |
|--------------------------------|-----|-----------------|-----------------|--------------------------|
| Livistona decora - Ribbon Palm | 25  | 2007            | 20'+ OA         | Mkt Size                 |
| Livistona decora - Ribbon Palm | 250 | 2009            | 14-16' OA       | Mkt Size                 |
| Livistona decora - Ribbon Palm | 25  | 2012            | 4-6′ OA         | 2018                     |
| TOTAL                          | 300 |                 |                 |                          |

## PARCEL B: 5.4± ACRES

| PLANT MATERIAL                                 | QTY | year<br>Planted | Current<br>Size | YEAR READY<br>FOR MARKET |
|------------------------------------------------|-----|-----------------|-----------------|--------------------------|
| Livistona nitida - Shiny Fan Palm              | 225 | 2009            | 14-16' OA       | Mkt Size                 |
| Livistona mariae - Central Australian Fan Palm | 100 | 2009            | 16-18' OA       | Mkt Size                 |
| Livistona nitida - Shiny Fan Palm              | 450 | 2010            | 14-16' OA       | Mkt Size                 |
| Livistona decora - Ribbon Fan Palm (Double)    | 125 | 2016            | 3 gal           | 2018/19                  |
| Livistona australis - Australian Fan Palm      | 60  | 2016            | 3 gal           | 2019                     |
| TOTAL                                          | 040 |                 |                 |                          |