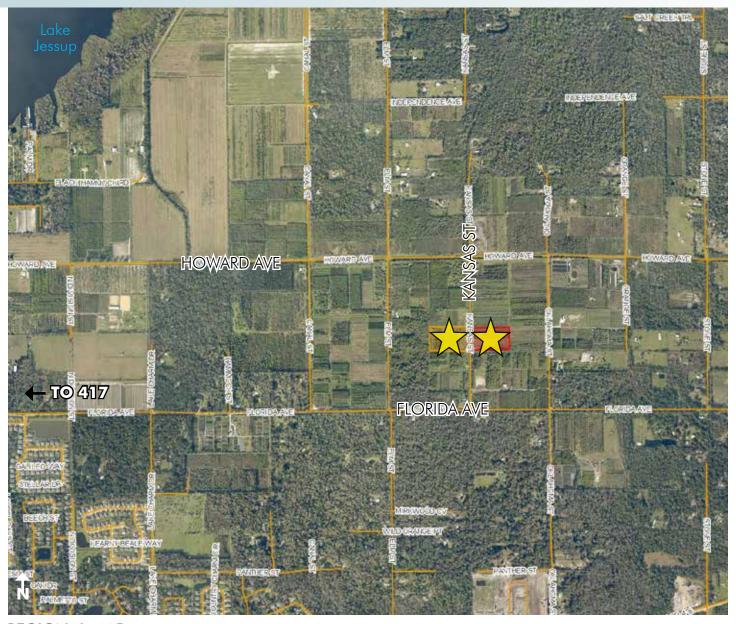

### LOCATION

Located in the historic Black Hammock agricultural area in Oviedo, Seminole County, Florida.

Maury L. Carter & Associates, Inc.

PROPERTY MAP

— Commercial Real Estate Investments | Management | Brokerage | Development | Land -

Maury L. Carter & Associates, Inc. 407-422-3144 | www.maurycarter.com

11.23± total acres • Oviedo, Seminole County, FL