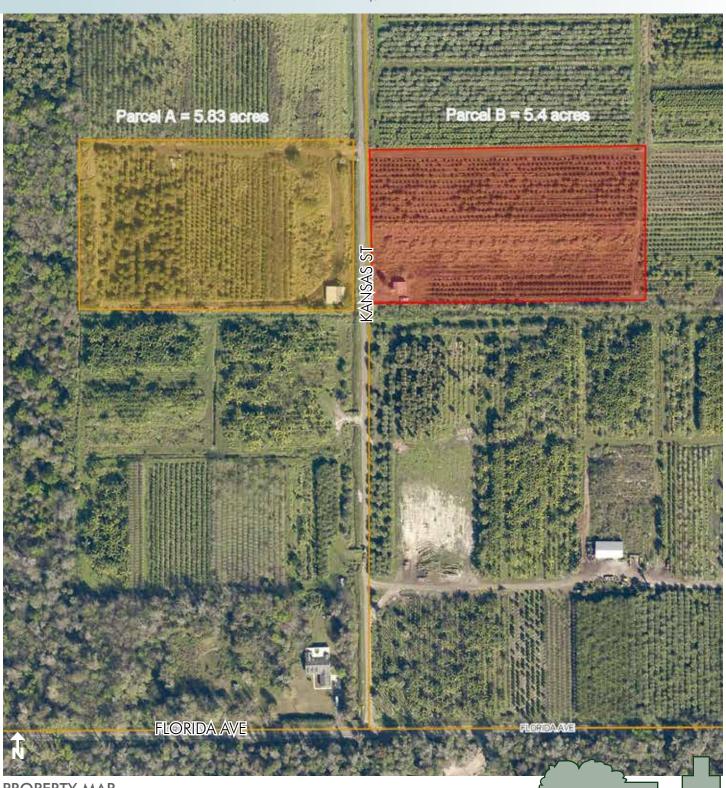

### SIZE/PRICING

PARCEL A:  $5.83 \pm \text{ acres} = \$119,000$ PARCEL B:  $5.4 \pm \text{ acres} = \$175,000$ 

Maury L. Carter & Associates, Inc.

PROPERTY MAP

— Commercial Real Estate Investments | Management | Brokerage | Development | Land -

Maury L. Carter & Associates, Inc. 407-422-3144 | www.maurycarter.com

11.23± total acres • Oviedo, Seminole County, FL