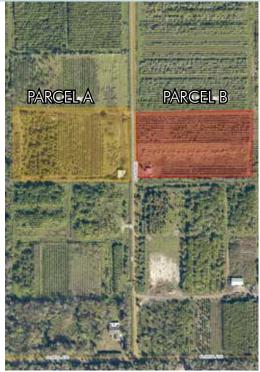

### SIZE/PRICING

PARCEL A:  $5.83 \pm \text{ acres} = \$119,000$ PARCEL B:  $5.4 \pm \text{ acres} = \$175,000$ 

### DESCRIPTION

Located in the historic Black Hammock agricultural area, these two lots are perfect for someone looking to purchase/operate an existing tree farm. Both farms have various varieties of palm trees on site. Immediate income is available to a new owner after purchase. See attached information sheet for more details.

Maury L. Carter & Associates, Inc.

PROPERTY MAP

— Commercial Real Estate Investments | Management | Brokerage | Development | Land -

Maury L. Carter & Associates, Inc. 407-422-3144 | www.maurycarter.com

11.23± total acres • Oviedo, Seminole County, FL