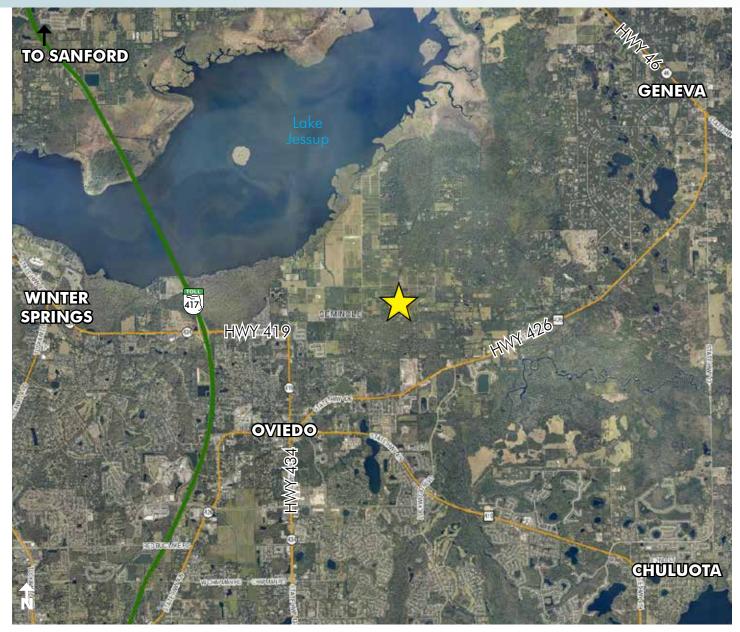

**REGIONAL MAP** 

11.23± total acres • Oviedo, Seminole County, FL

LOCATION MAP