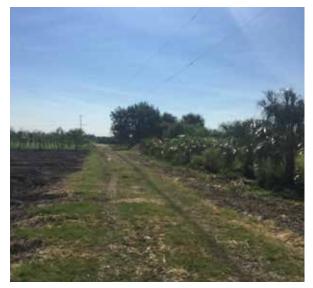

### DESCRIPTION

Located in the historic Black Hammock agricultural area, these two lots are perfect for someone looking to purchase/operate an existing tree farm. Both farms have various varieties of palm trees on site. Immediate income is available to a new owner after purchase. See attached information sheet for more details.

This property would double perfectly as a hobby farm. Grow vegetables, fruits and other items on site. In addition, one could raise sheep, goats, horse or cattle on these sites. The soil consists of some of the richest growing soil in the region.

Both sites are zoned to build one home. Build your home and have room to enjoy your land. Parcel B has an existing small one bedroom living space. See attached information sheet for more details.

Offering subject to errors, omission, prior sale or withdrawal without notice.