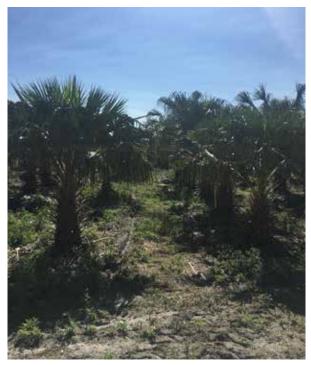

### DESCRIPTION

Located in the historic Black Hammock agricultural area, these two lots are perfect for someone looking to purchase/operate an existing tree farm. Both farms have various varieties of palm trees on site. Immediate income is available to a new owner after purchase. See attached information sheet for more details.

### PARCEL A: 5.83 ± ACRES

| PLANT MATERIAL                 | QTY | YEAR<br>PLANTED | Current<br>Size | YEAR READY<br>FOR MARKET |
|--------------------------------|-----|-----------------|-----------------|--------------------------|
| Livistona decora - Ribbon Palm | 25  | 2007            | 20'+ OA         | Mkt Size                 |
| Livistona decora - Ribbon Palm | 250 | 2009            | 14-16' OA       | Mkt Size                 |
| Livistona decora - Ribbon Palm | 25  | 2012            | 4-6′ OA         | 2018                     |
| TOTAL                          | 300 |                 |                 |                          |

## PARCEL B: 5.4± ACRES

| PLANT MATERIAL                                 | QTY | year<br>Planted | Current<br>Size | YEAR READY<br>FOR MARKET |
|------------------------------------------------|-----|-----------------|-----------------|--------------------------|
| Livistona nitida - Shiny Fan Palm              | 225 | 2009            | 14-16' OA       | Mkt Size                 |
| Livistona mariae - Central Australian Fan Palm | 100 | 2009            | 16-18' OA       | Mkt Size                 |
| Livistona nitida - Shiny Fan Palm              | 450 | 2010            | 14-16' OA       | Mkt Size                 |
| Livistona decora - Ribbon Fan Palm (Double)    | 125 | 2016            | 3 gal           | 2018/19                  |
| Livistona australis - Australian Fan Palm      | 60  | 2016            | 3 gal           | 2019                     |
| TOTAL                                          | 040 |                 |                 |                          |