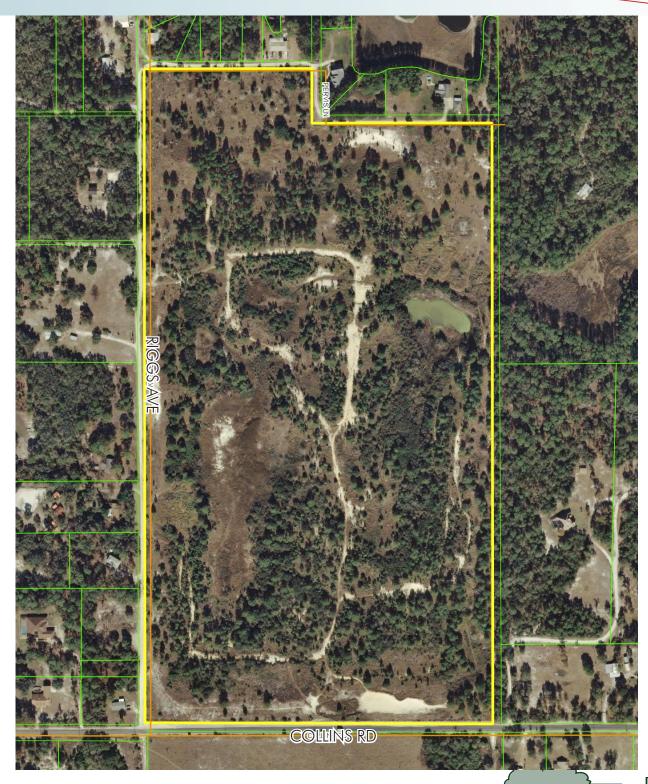

#### **ROAD FRONTAGE**

1,281' ± on Collins Road

#### UTILITIES

City of Deltona (on Doyle Road, not on site)

OR SALI LAND POTENTIAL SINGLE FAMILY ESIDENTIAL DEVELOPMENT

69± acres Deltona, Volusia County, FL

Maury L. Carter & Associates, Inc.<sup>5,6</sup> Licensed Real Estate Broker

PROPERTY MAP

— Commercial Real Estate Investments | Management | Brokerage | Development | Land -