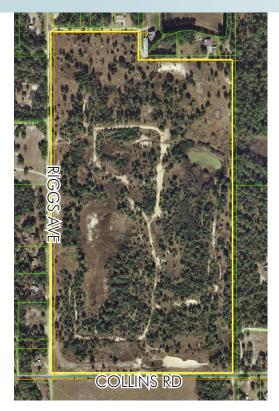

OR SALI LAND POTENTIAL SINGLE FAMILY ESIDENTIAL DEVELOPMENT

69± acres Deltona, Volusia County, FL

Maury L. Carter & Associates, Inc.<sup>5,6</sup> Licensed Real Estate Broker

PROPERTY MAP

— Commercial Real Estate Investments | Management | Brokerage | Development | Land -

#### **ROAD FRONTAGE**

1,281' ± on Collins Road

#### LOCATION/DESCRIPTION

Located on Collins Road, just west of Hwy 415 within the city limits of Deltona, FL. Within close proximity to major cities and roadways: 45 min. from downtown Orlando, 30 min. from New Smyrna Beach, and approximately 15 min. from the Orlando-Sanford International Airport. The property is surrounded by residential developments with major retail located close by, including a Walmart Super Center.