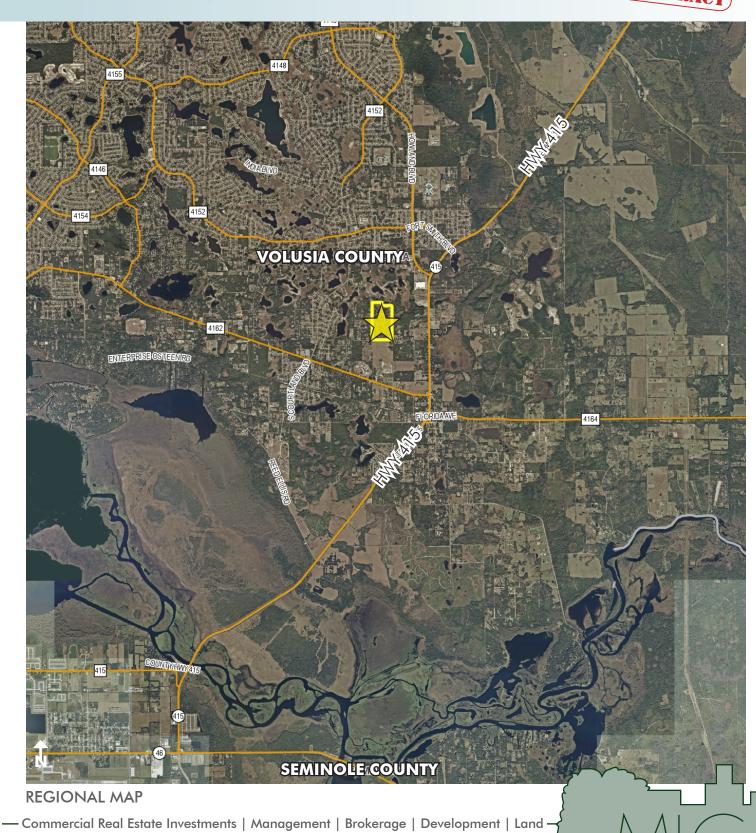

#### LOCATION/DESCRIPTION

Located on Collins Road, just west of Hwy 415 within the city limits of Deltona, FL. Within close proximity to major cities and roadways: 45 min. from downtown Orlando, 30 min. from New Smyrna Beach, and approximately 15 min. from the Orlando-Sanford International Airport. The property is surrounded by residential developments with major retail located close by, including a Walmart Super Center.

More growth is expected for this area with the expansion of Hwy 415, a major arterial corridor servicing the area. The project, set for fall of 2015, will expand the roadway to four lanes.