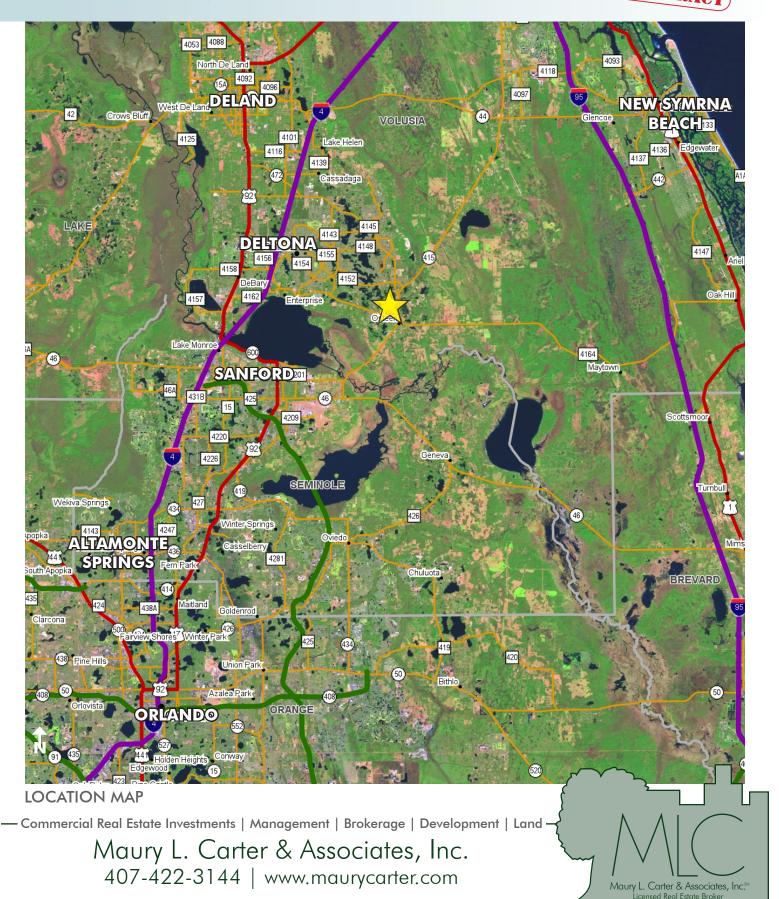

#### LOCATION/DESCRIPTION

Located on Collins Road, just west of Hwy 415 within the city limits of Deltona, FL. Within close proximity to major cities and roadways: 45 min. from downtown Orlando, 30 min. from New Smyrna Beach, and approximately 15 min. from the Orlando-Sanford International Airport. The property is surrounded by residential developments with major retail located close by, including a Walmart Super Center.

More growth is expected for this area with the expansion of Hwy 415, a major arterial corridor servicing the area. The project, set for fall of 2015, will expand the roadway to four lanes.