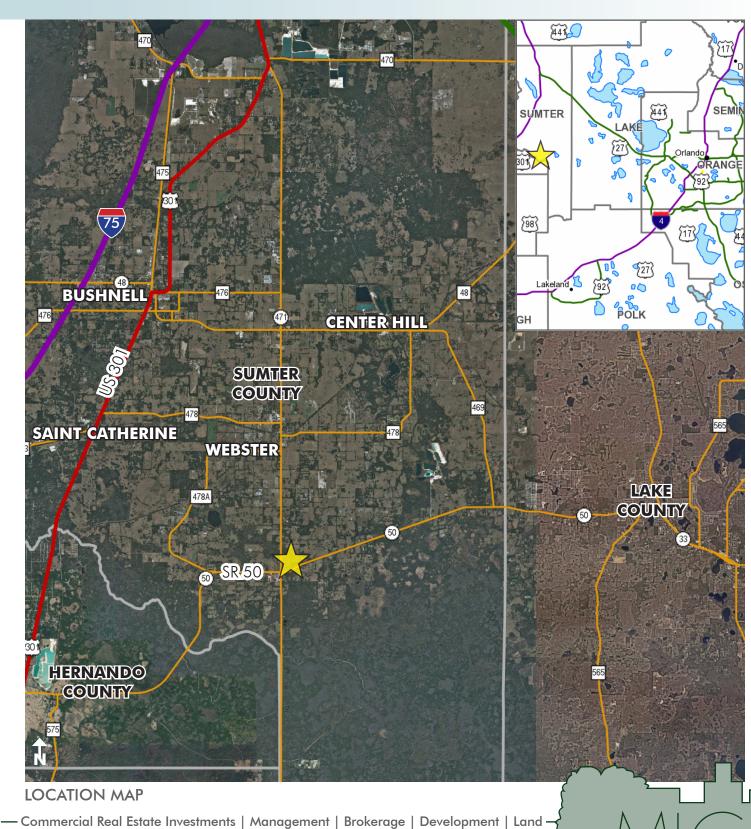

### LOCATION/DESCRIPTION

The property is located on the NE corner of SR 50 and SR 471. Ideal for recreation, country living, equestrian estate, timber, hunting, cattle ranching, potential other agricultural uses, potential development site, etc.