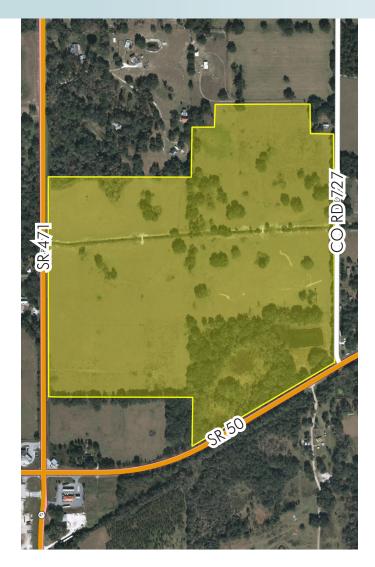

### LOCATION/DESCRIPTION

The property is located on the NE corner of SR 50 and SR 471. Ideal for recreation, country living, equestrian estate, timber, hunting, cattle ranching, potential other agricultural uses, potential development site, etc.

#### **ROAD FRONTAGE**

1,500'± on State Road 50 2,000'± on State Road 471 2,000'± on County Road 727

Offering subject to errors, omission, prior sale or withdrawal without notice.

— Commercial Real Estate Investments | Management | Brokerage | Development | Land -