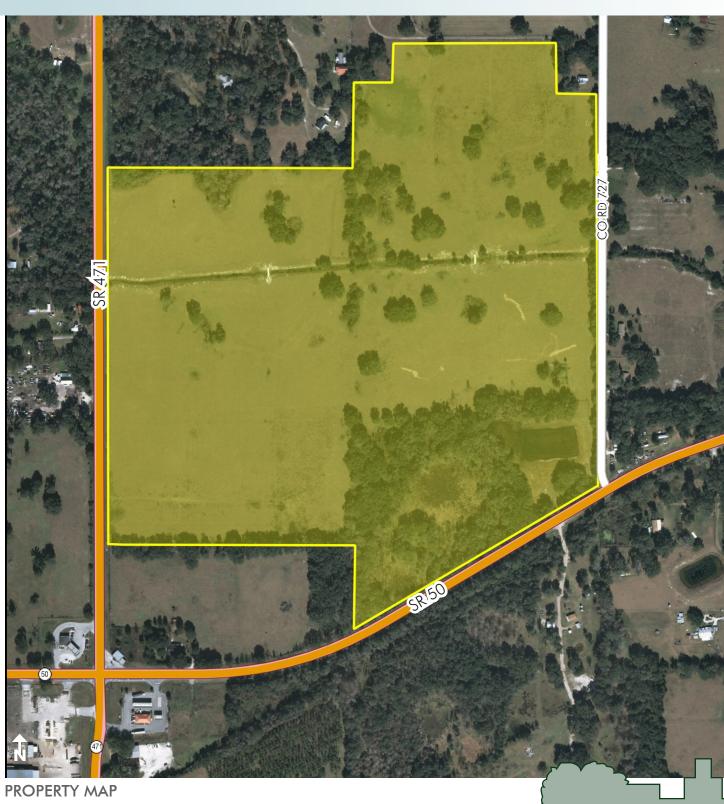

### LOCATION/DESCRIPTION

The property is located on the NE corner of SR 50 and SR 471. Ideal for recreation, country living, equestrian estate, timber, hunting, cattle ranching, potential other agricultural uses, potential development site, etc.

#### **ROAD FRONTAGE**

1,500'± on State Road 50 2,000'± on State Road 471 2,000'± on County Road 727

Offering subject to errors, omission, prior sale or withdrawal without notice.

— Commercial Real Estate Investments | Management | Brokerage | Development | Land -