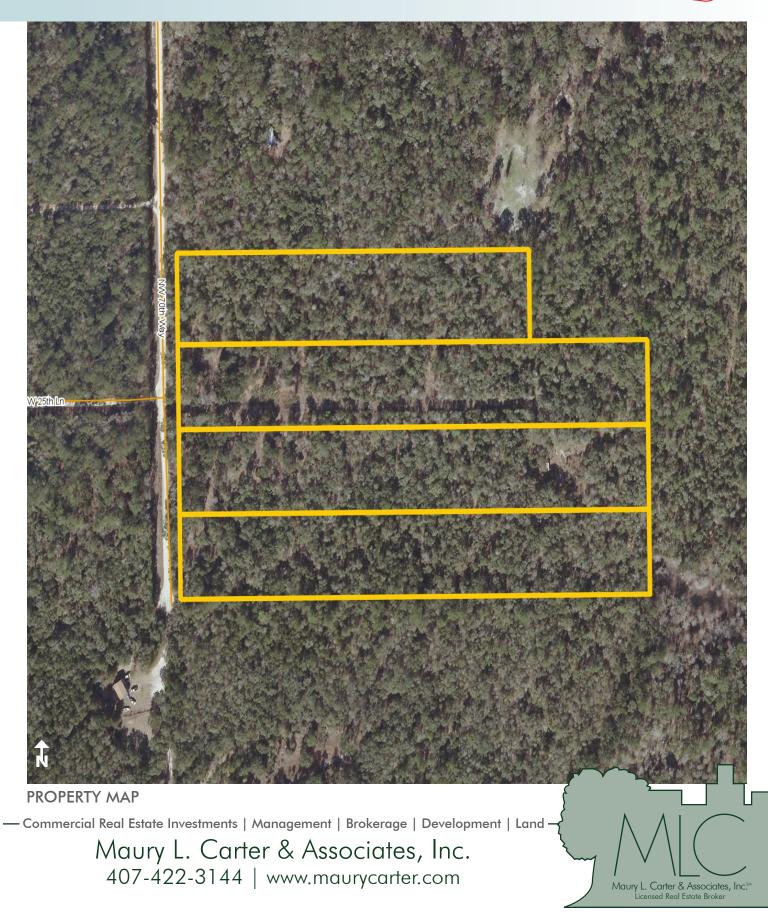

24.08± acres • Gilchrist County, FL

LOCATION

Bell, Gilchrist County, Florida.

SIZE 24.08± acres

**PRICE** \$3,333/acre or \$80,000

**ZONING** AG

#### DESCRIPTION

This property contains  $24 \pm$  pristine acres located a half mile east of the Suwannee River in Gilchrist County, FL. The subject property consists of a total of four buildable lots. There is an abundant amount of game and wildlife on site, making it perfect for hunters and outdoor enthusiasts. This property is a untouched, blank canvas for a home, estate or weekend get-a-way.

#### PARCEL ID

32-08-14-0083-0000-0050 32-08-14-0083-0000-0040 32-08-14-0083-0000-0030 32-08-14-0083-0000-0060

24.08± acres • Gilchrist County, FL

24.08± acres • Gilchrist County, FL

--- Commercial Real Estate Investments | Management | Brokerage | Development | Land -

Maury L. Carter & Associates, Inc. 407-422-3144 | www.maurycarter.com