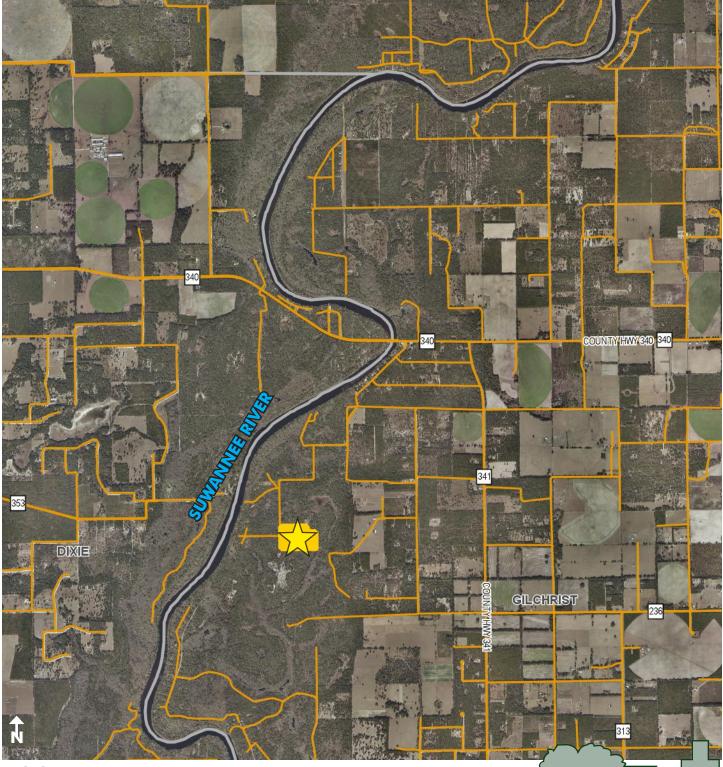

24.08± acres • Gilchrist County, FL

LOCATION

Bell, Gilchrist County, Florida.

SIZE 24.08± acres

**PRICE** \$3,333/acre or \$80,000

**ZONING** AG

#### DESCRIPTION

This property contains  $24 \pm$  pristine acres located a half mile east of the Suwannee River in Gilchrist County, FL. The subject property consists of a total of four buildable lots. There is an abundant amount of game and wildlife on site, making it perfect for hunters and outdoor enthusiasts. This property is a untouched, blank canvas for a home, estate or weekend get-a-way.