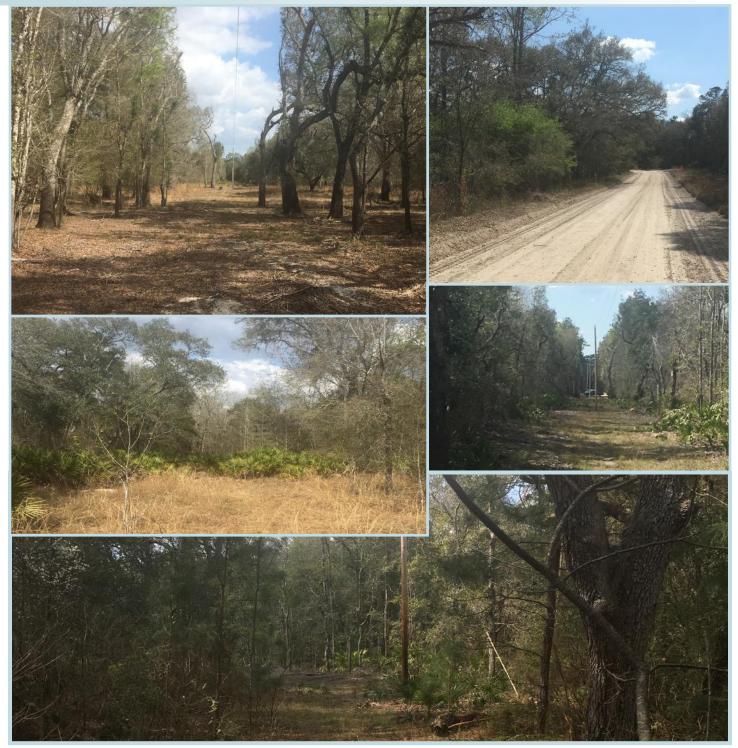

#### DESCRIPTION

This property contains  $24 \pm$  pristine acres located a half mile east of the Suwannee River in Gilchrist County, FL. The subject property consists of a total of four buildable lots. There is an abundant amount of game and wildlife on site, making it perfect for hunters and outdoor enthusiasts. This property is a untouched, blank canvas for a home, estate or weekend get-a-way.