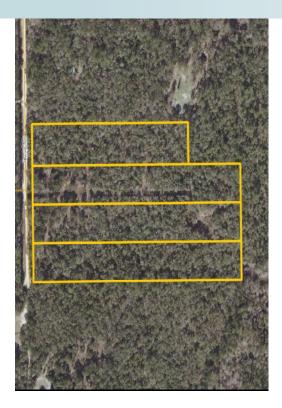

24.08± acres • Gilchrist County, FL

LOCATION

Bell, Gilchrist County, Florida.

SIZE 24.08± acres

**PRICE** \$3,333/acre or \$80,000

**ZONING** AG

#### DESCRIPTION

This property contains  $24 \pm$  pristine acres located a half mile east of the Suwannee River in Gilchrist County, FL. The subject property consists of a total of four buildable lots. There is an abundant amount of game and wildlife on site, making it perfect for hunters and outdoor enthusiasts. This property is a untouched, blank canvas for a home, estate or weekend get-a-way.

#### PARCEL ID

32-08-14-0083-0000-0050 32-08-14-0083-0000-0040 32-08-14-0083-0000-0030 32-08-14-0083-0000-0060