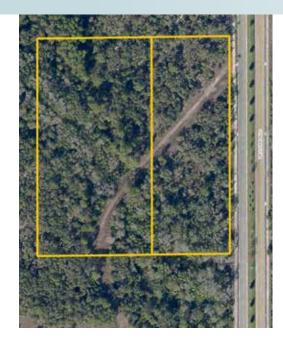

### **SIZE**

 $7.93 \pm acres$ 

#### ROAD FRONTAGE

610' ± on Westside Boulevard

#### **DESCRIPTION**

Prime site for townhomes, light commercial, charter school, church, etc. This property is inside the short-term overlay area for Osceola County. Quality site and location that is priced to sell. Southeast of the property and across Westside Boulevard is a K-8 school.