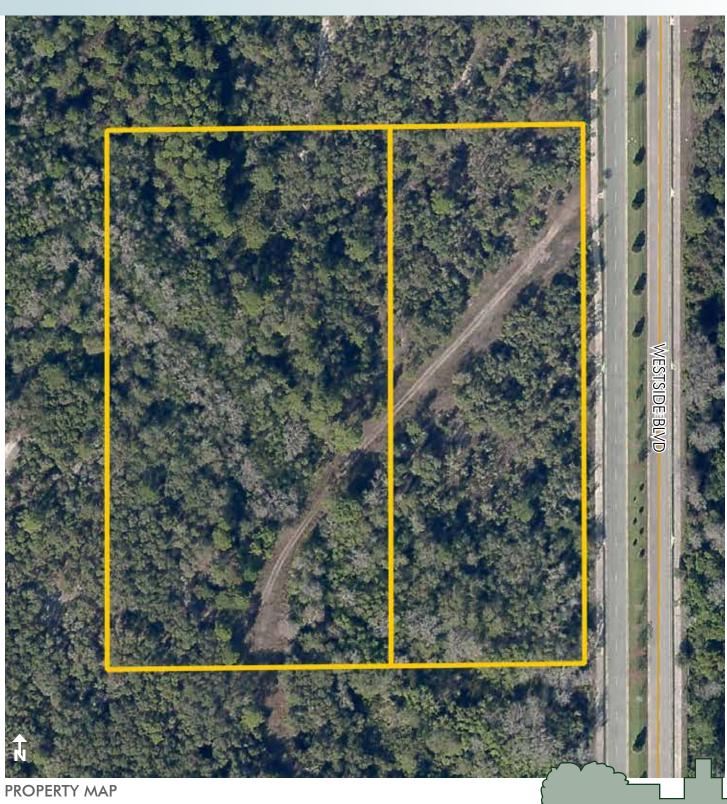

### **SIZE**

 $7.93 \pm acres$ 

#### ROAD FRONTAGE

610' ± on Westside Boulevard

#### **DESCRIPTION**

Prime site for townhomes, light commercial, charter school, church, etc. This property is inside the short-term overlay area for Osceola County. Quality site and location that is priced to sell. Southeast of the property and across Westside Boulevard is a K-8 school.

### **PARCEL IDs**

07-25-27-0000-0013-0000 07-25-27-0000-0018-0000

Offering subject to errors, omission, prior sale or withdrawal without notice.

LAND FOR SALE

— Commercial Real Estate Investments | Management | Brokerage | Development | Land