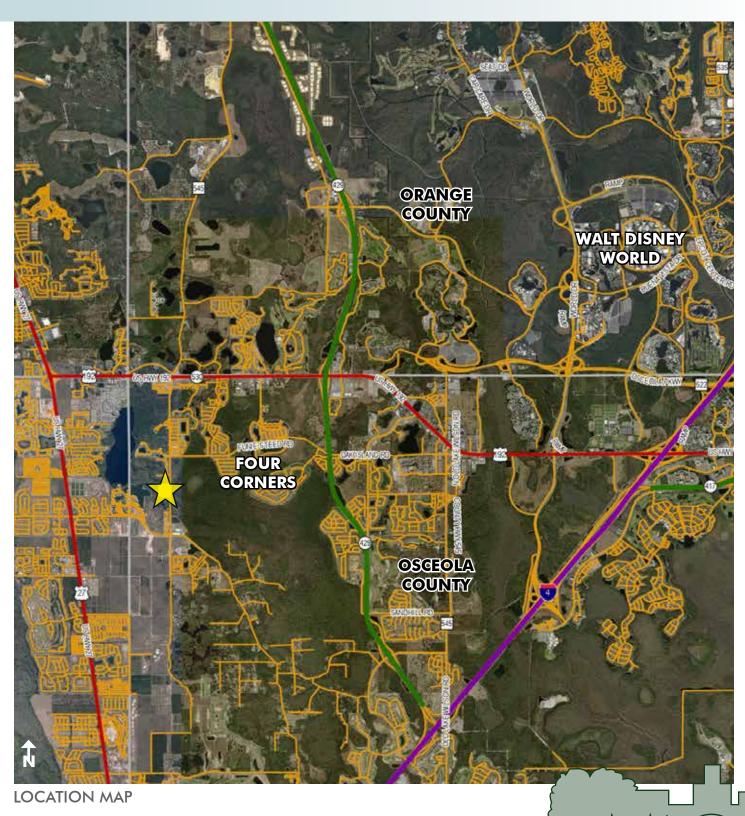

Maury L. Carter & Associates, Inc. 407-422-3144 | www.maurycarter.com

7.93± acres Osceola County, FL

**REGIONAL MAP** 

7.93± acres Osceola County, FL

Maury L. Carter & Associates, Inc.<sup>5,6</sup> Licensed Real Estate Broker