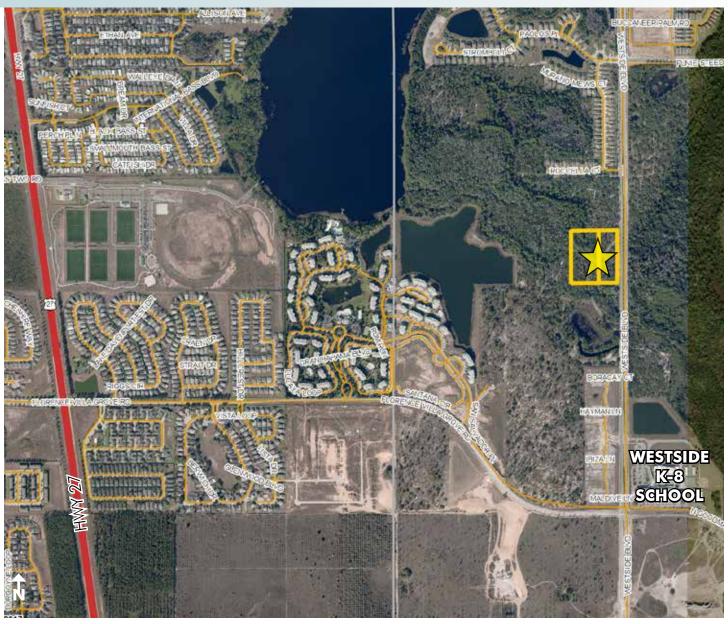

### **LOCATION**

Located on Westside Boulevard in Osceola County, Florida

#### **DESCRIPTION**

Prime site for townhomes, light commercial, charter school, church, etc. This property is inside the short-term overlay area for Osceola County. Quality site and location that is priced to sell. Southeast of the property and across Westside Boulevard is a K-8 school.