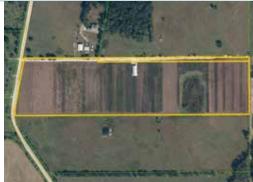

### LOCATION

Just west of I-75 on Old Johnston Road, in Pasco County, Florida.

This highly productive blueberry farm is located in Pasco County, FL, just west of I-75. Good inter-connectivity for sending fruit to packing house as well as easy access to farm. Listing broker is related to owner.

 $20.95\pm$  acres / 17 net blueberry acres Pasco County, FL

PROPERTY MAP

 $20.95\pm$  acres / 17 net blueberry acres Pasco County, FL