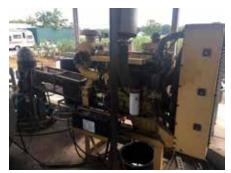

### WELLS/IRRIGATION

1 - 12" deep well, active CUP with SWFWMD - CAT Diesel Power Unit. 12" well can adequately irrigate entire farm at once. Overhead and double line drip in place. Automated pump. Settings: 8' x 2.5'.

### **EQUIPMENT LIST**

- Kubota M8200 tractor
- Sitrex fertilizer spreader
- Blueberry harvest trailers (2)
- Power washer (Honda engine)
- Air compressor
- Diesel fuel tank
- 2 storage containers
- Storage container under pole barn
- Nursery trailer
- Picking buckets ~200
- Lugs  $\sim 1500$
- Air cannon
- Water coolers (6)
- 300 gallon tank with hypro pump
- Two row sprayer
- Bird fogger
- Spare parts
- Lynx travel trailer-freeze protection nights
- Three point hitch mower
- Truck carry forklift