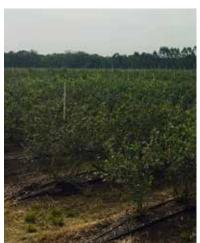

### **BLUEBERRY VARIETIES**

| NAME       | ACRES |
|------------|-------|
| Meadowlark | 5.2   |
| Emerald    | 3.7   |
| Jewel      | 2.2   |
| Farthing   | 2.2   |
| Springhigh | 2     |
| WinterBell | 1.7   |

Approximately 11 acres of older plants ranging in age between 4-12 years and 6 acres of younger plants planted in 2015-2017.