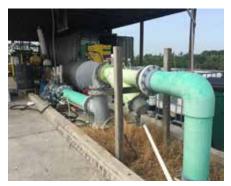

### WELLS/IRRIGATION

1 - 12" deep well, active CUP with SWFWMD - CAT Diesel Power Unit. 12" well can adequately irrigate entire farm at once. Overhead and double line drip in place. Automated pump. Settings: 8' x 2.5'.