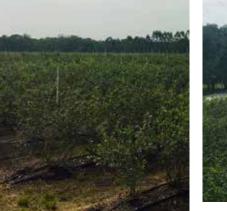

### FULLY REHABBED, HIGHLY PRODUCTIVE BLUEBERRY FARM AVAILABLE FOR SALE!

The Florida blueberry industry is HOT and had a banner 2017 season! Tremendous amounts of money were made this harvest. Don't miss this rare chance to put a fully rehabbed (with utmost attention to detail), pristine, turn-key blueberry farm in your portfolio. Farm equipment goes with sale too! See attached inventory list and production information.

This highly productive blueberry farm is located in Pasco County, FL, just west of I-75. Good inter-connectivity for sending fruit to packing house as well as easy access to farm. Listing broker is related to owner.

Approximately 11 acres of older plants ranging in age between 4-12 years and 6 acres of younger plants planted in 2015-2017.