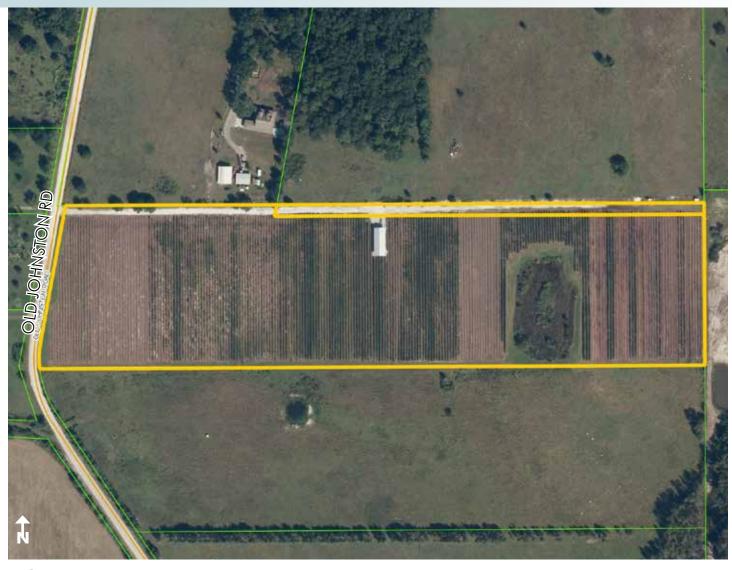

### **SIZE**

 $20.95 \pm$  acres (17 net blueberry acres)

#### **PARCEL IDs**

17-24-20-0000-00300-0150 17-24-20-0000-00300-0110

Offering subject to errors, omission, prior sale or withdrawal without notice.

- Commercial Real Estate Investments | Management | Brokerage | Development | Land

 $20.95\pm$  acres / 17 net blueberry acres Pasco County, FL

PROPERTY MAP

 $20.95\pm$  acres / 17 net blueberry acres Pasco County, FL