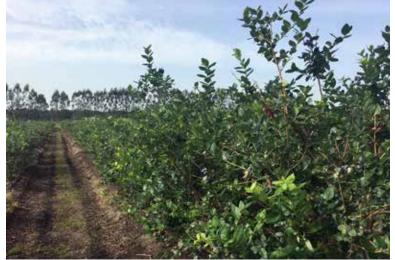

### FULLY REHABBED, HIGHLY PRODUCTIVE BLUEBERRY FARM AVAILABLE FOR SALE!

The Florida blueberry industry is HOT and had a banner 2017 season! Tremendous amounts of money were made this harvest. Don't miss this rare chance to put a fully rehabbed (with utmost attention to detail), pristine, turn-key blueberry farm in your portfolio. Farm equipment goes with sale too! See attached inventory list and production information.

This highly productive blueberry farm is located in Pasco County, FL, just west of I-75. Good inter-connectivity for sending fruit to packing house as well as easy access to farm. Listing broker is related to owner.