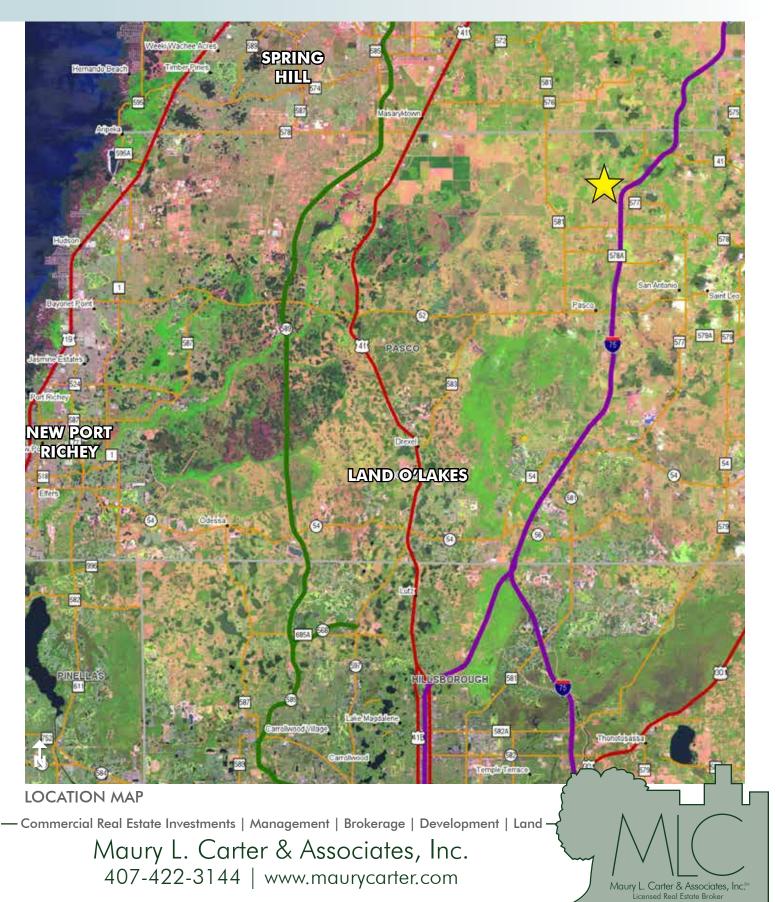

### LOCATION

Just west of I-75 on Old Johnston Road, in Pasco County, Florida.

This highly productive blueberry farm is located in Pasco County, FL, just west of I-75. Good inter-connectivity for sending fruit to packing house as well as easy access to farm. Listing broker is related to owner.