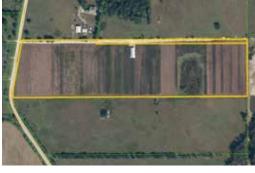

### LOCATION

Just west of I-75 on Old Johnston Road, in Pasco County, Florida.

This highly productive blueberry farm is located in Pasco County, FL, just west of I-75. Good inter-connectivity for sending fruit to packing house as well as easy access to farm. Listing broker is related to owner.

 $20.95\pm$  acres / 17 net blueberry acres Pasco County, FL

PROPERTY MAP

 $20.95\pm$  acres / 17 net blueberry acres Pasco County, FL