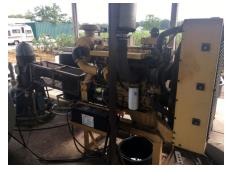

### WELLS/IRRIGATION

1 - 12" deep well, active CUP with SWFWMD – CAT Diesel Power Unit. 12" well can adequately irrigate entire farm at once. Overhead and double line drip in place. Automated pump. Settings: 8' x 2.5'.