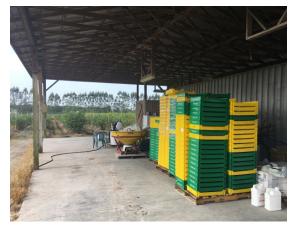

### **EQUIPMENT LIST**

- Kubota M8200 tractor
- Sitrex fertilizer spreader
- Blueberry harvest trailers (2)
- Power washer (Honda engine)
- Air compressor
- Diesel fuel tank
- 2 storage containers
- Storage container under pole barn
- Nursery trailer
- Picking buckets ~200
- Air cannon
- Water coolers (6)
- 300 gallon tank with hypro pump
- Two row sprayer
- Bird fogger
- Spare parts
- Lynx travel trailer-freeze protection nights
- Three point hitch mower
- Truck carry forklift