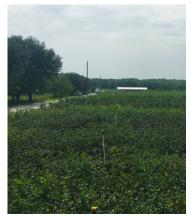

### **DESCRIPTION**

FULLY REHABBED, HIGHLY PRODUCTIVE BLUEBERRY FARM AVAILABLE FOR SALE!

The Florida blueberry industry is HOT and had a banner 2017 season! Tremendous amounts of money were made this harvest. Don't miss this rare chance to put a fully rehabbed (with utmost attention to detail), pristine, turn-key blueberry farm in your portfolio. Farm equipment goes with sale too! See attached inventory list and production information.

This highly productive blueberry farm is located in Pasco County, FL, just west of I-75. Good inter-connectivity for sending fruit to packing house as well as easy access to farm. Listing broker is related to owner.

Approximately 11 acres of older plants ranging in age between 4-12 years and 6 acres of younger plants planted in 2015-2017.