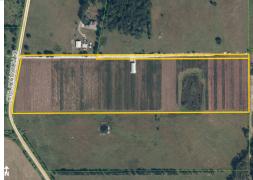

#### LOCATION

Just west of I-75 on Old Johnston Road, in Pasco County, Florida.

### **PARCEL IDs**

17-24-20-0000-00300-0150 17-24-20-0000-00300-0110

Offering subject to errors, omission, prior sale or withdrawal without notice.

— Commercial Real Estate Investments | Management | Brokerage | Development | Land

 $20.95\pm$  acres / 17 net blueberry acres Pasco County, FL

PROPERTY MAP

 $20.95\pm$  acres / 17 net blueberry acres Pasco County, FL