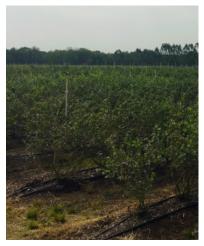

### **DESCRIPTION**

FULLY REHABBED, HIGHLY PRODUCTIVE BLUEBERRY FARM AVAILABLE FOR SALE!

The Florida blueberry industry is HOT and had a banner 2017 season! Tremendous amounts of money were made this harvest. Don't miss this rare chance to put a fully rehabbed (with utmost attention to detail), pristine, turn-key blueberry farm in your portfolio. Farm equipment goes with sale too! See attached inventory list and production information.

This highly productive blueberry farm is located in Pasco County, FL, just west of I-75. Good inter-connectivity for sending fruit to packing house as well as easy access to farm. Listing broker is related to owner.

Approximately 11 acres of older plants ranging in age between 4-12 years and 6 acres of younger plants planted in 2015-2017.