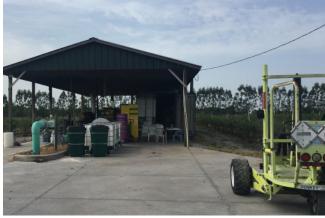

### **EQUIPMENT LIST**

- Kubota M8200 tractor
- Sitrex fertilizer spreader
- Blueberry harvest trailers (2)
- Power washer (Honda engine)
- Air compressor
- Diesel fuel tank
- 2 storage containers
- Storage container under pole barn
- Nursery trailer
- Picking buckets ~200
- Air cannon
- Water coolers (6)
- 300 gallon tank with hypro pump
- Two row sprayer
- Bird fogger
- Spare parts
- Lynx travel trailer-freeze protection nights
- Three point hitch mower
- Truck carry forklift