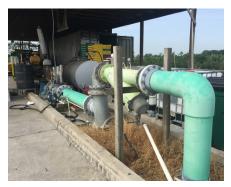

### WELLS/IRRIGATION

1 - 12" deep well, active CUP with SWFWMD – CAT Diesel Power Unit. 12" well can adequately irrigate entire farm at once. Overhead and double line drip in place. Automated pump. Settings: 8' x 2.5'.