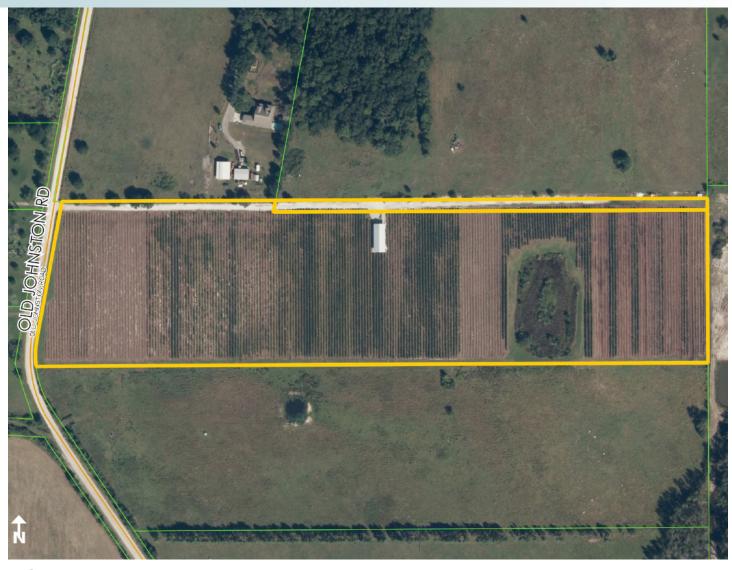

#### LOCATION

Just west of I-75 on Old Johnston Road, in Pasco County, Florida.

### **SIZE**

20.95± acres (17 net blueberry acres)

### **PARCEL IDs**

17-24-20-0000-00300-0150 17-24-20-0000-00300-0110

Offering subject to errors, omission, prior sale or withdrawal without notice.

— Commercial Real Estate Investments | Management | Brokerage | Development | Land

 $20.95\pm$  acres / 17 net blueberry acres Pasco County, FL

PROPERTY MAP

 $20.95\pm$  acres / 17 net blueberry acres Pasco County, FL