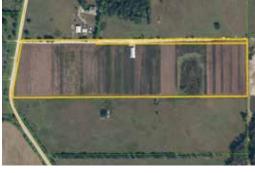

 $20.95\pm$  acres / 17 net blueberry acres Pasco County, FL

PROPERTY MAP

 $20.95\pm$  acres / 17 net blueberry acres Pasco County, FL

### LOCATION

Just west of I-75 on Old Johnston Road, in Pasco County, Florida.

#### **PARCEL IDs**

17-24-20-0000-00300-0150 17-24-20-0000-00300-0110

Offering subject to errors, omission, prior sale or withdrawal without notice.

- Commercial Real Estate Investments | Management | Brokerage | Development | Land