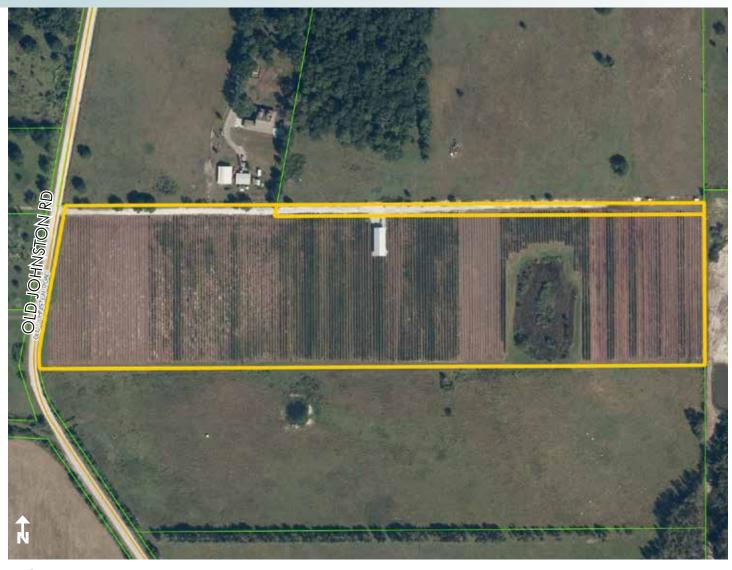

### LOCATION

Just west of I-75 on Old Johnston Road, in Pasco County, Florida.

### **SIZE**

 $20.95 \pm$  acres (17 net blueberry acres)

#### **PARCEL IDs**

17-24-20-0000-00300-0150 17-24-20-0000-00300-0110

Offering subject to errors, omission, prior sale or withdrawal without notice.

- Commercial Real Estate Investments | Management | Brokerage | Development | Land

 $20.95\pm$  acres / 17 net blueberry acres Pasco County, FL

PROPERTY MAP

 $20.95\pm$  acres / 17 net blueberry acres Pasco County, FL