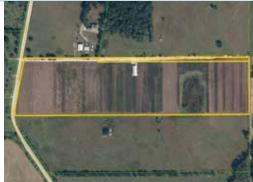

 $20.95\pm$  acres / 17 net blueberry acres Pasco County, FL

PROPERTY MAP

 $20.95\pm$  acres / 17 net blueberry acres Pasco County, FL

### LOCATION

Just west of I-75 on Old Johnston Road, in Pasco County, Florida.

#### **PARCEL IDs**

17-24-20-0000-00300-0150 17-24-20-0000-00300-0110

Offering subject to errors, omission, prior sale or withdrawal without notice.

- Commercial Real Estate Investments | Management | Brokerage | Development | Land