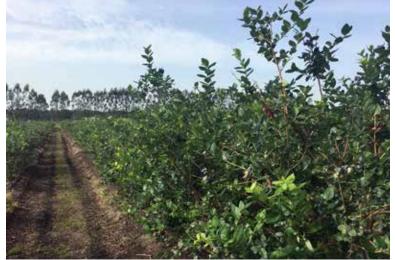

### **BLUEBERRY VARIETIES**

| NAME       | ACRES |
|------------|-------|
| Meadowlark | 5.2   |
| Emerald    | 3.7   |
| Jewel      | 2.2   |
| Farthing   | 2.2   |
| Springhigh | 2     |
| WinterBell | 1.7   |

Approximately 11 acres of older plants ranging in age between 4-12 years and 6 acres of younger plants planted in 2015-2017.