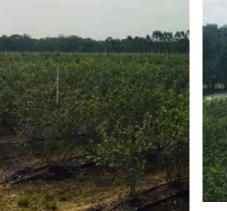

### FULLY REHABBED, HIGHLY PRODUCTIVE BLUEBERRY FARM AVAILABLE FOR SALE!

The Florida blueberry industry is HOT and had a banner 2017 season! Tremendous amounts of money were made this harvest. Don't miss this rare chance to put a fully rehabbed (with utmost attention to detail), pristine, turn-key blueberry farm in your portfolio. Farm equipment goes with sale too! See attached inventory list and production information.

This highly productive blueberry farm is located in Pasco County, FL, just west of I-75. Good inter-connectivity for sending fruit to packing house as well as easy access to farm. Listing broker is related to owner.