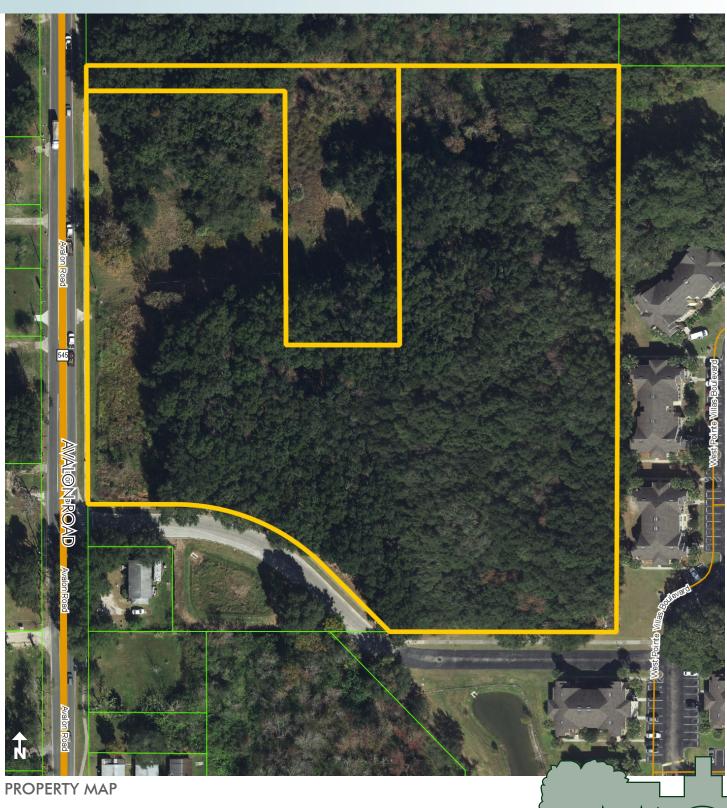

8.73± gross acres (8± net acres) Winter Garden, Orange County, FL

### **SIZE**

 $8.73 \pm$  gross acres (8  $\pm$  net acres)

#### ROAD FRONTAGE

520' ± along the east side of Avalon Road (CR 545)