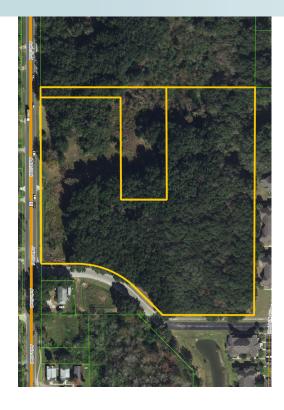

8.73± gross acres (8± net acres) Winter Garden, Orange County, FL

### **SIZE**

 $8.73 \pm$  gross acres (8  $\pm$  net acres)

#### ROAD FRONTAGE

520' ± along the east side of Avalon Road (CR 545)