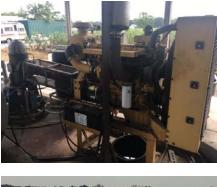

# WELLS/IRRIGATION

1 - 12" deep well, active CUP with SWFWMD – CAT Diesel Power Unit. 12" well can adequately irrigate entire farm at once. Overhead and double line drip in place. Automated pump. Settings: 8' x 2.5'.

### EQUIPMENT LIST

- Kubota M8200 tractor
- Sitrex fertilizer spreader
- Blueberry harvest trailers (2)
- Power washer (Honda engine)
- Air compressor
- Diesel fuel tank
- 2 storage containers
- Storage container under pole barn
- Nursery trailer
- Picking buckets ~200
- Lugs ~1500
- Air cannon
- Water coolers (6)
- 300 gallon tank with hypro pump
- Two row sprayer
- Bird fogger
- Spare parts
- Lynx travel trailer-freeze protection nights
- Three point hitch mower
- Truck carry forklift