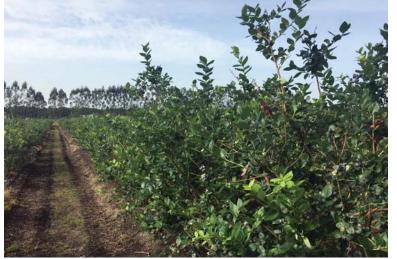

# DESCRIPTION

FULLY REHABBED, HIGHLY PRODUCTIVE BLUEBERRY FARM AVAILABLE FOR SALE!

The Florida blueberry industry is HOT and had a banner 2017 season! Tremendous amounts of money were made this harvest. Don't miss this rare chance to put a fully rehabbed (with utmost attention to detail), pristine, turn-key blueberry farm in your portfolio. Farm equipment goes with sale too! See attached inventory list and production information.

This highly productive blueberry farm is located in Pasco County, FL, just west of I-75. Good inter-connectivity for sending fruit to packing house as well as easy access to farm. Listing broker is related to owner.