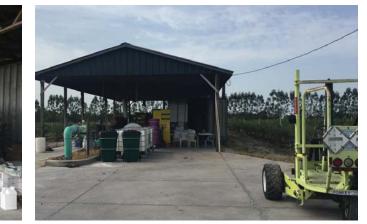

### EQUIPMENT LIST

- Kubota M8200 tractor
- Sitrex fertilizer spreader
- Blueberry harvest trailers (2)
- Power washer (Honda engine)
- Air compressor
- Diesel fuel tank
- 2 storage containers
- Storage container under pole barn
- Nursery trailer
- Picking buckets ~200
- Lugs ~1500
- Air cannon
- Water coolers (6)
- 300 gallon tank with hypro pump
- Two row sprayer
- Bird fogger
- Spare parts
- Lynx travel trailer-freeze protection nights
- Three point hitch mower
- Truck carry forklift

# WELLS/IRRIGATION

1 - 12" deep well, active CUP with SWFWMD – CAT Diesel Power Unit. 12" well can adequately irrigate entire farm at once. Overhead and double line drip in place. Automated pump. Settings: 8' x 2.5'.