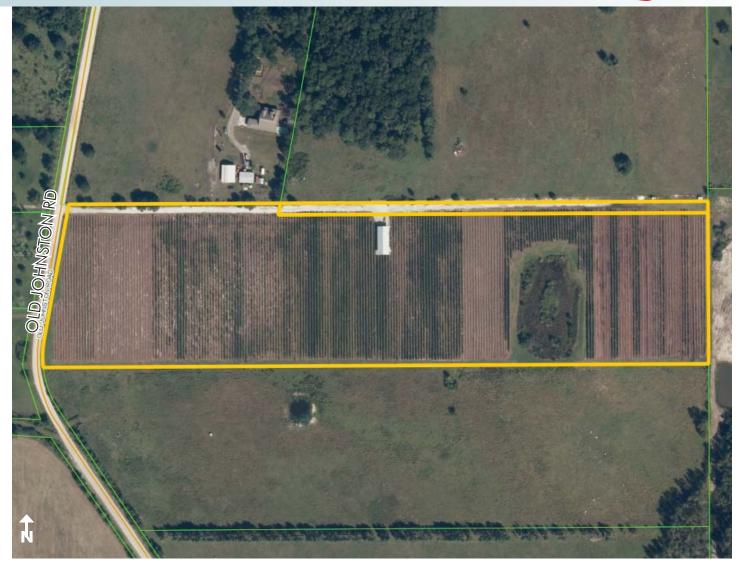

PROPERTY MAP

--- Commercial Real Estate Investments | Management | Brokerage | Development | Land -

Maury L. Carter & Associates, Inc. 407-422-3144 | www.maurycarter.com

20.95± acres / 17 net blueberry acres Pasco County, FL

# LOCATION

Just west of I-75 on Old Johnston Road, in Pasco County, Florida.

## PARCEL IDs

17-24-20-0000-00300-0150 17-24-20-0000-00300-0110

--- Commercial Real Estate Investments | Management | Brokerage | Development | Land -

Maury L. Carter & Associates, Inc. 407-422-3144 | www.maurycarter.com