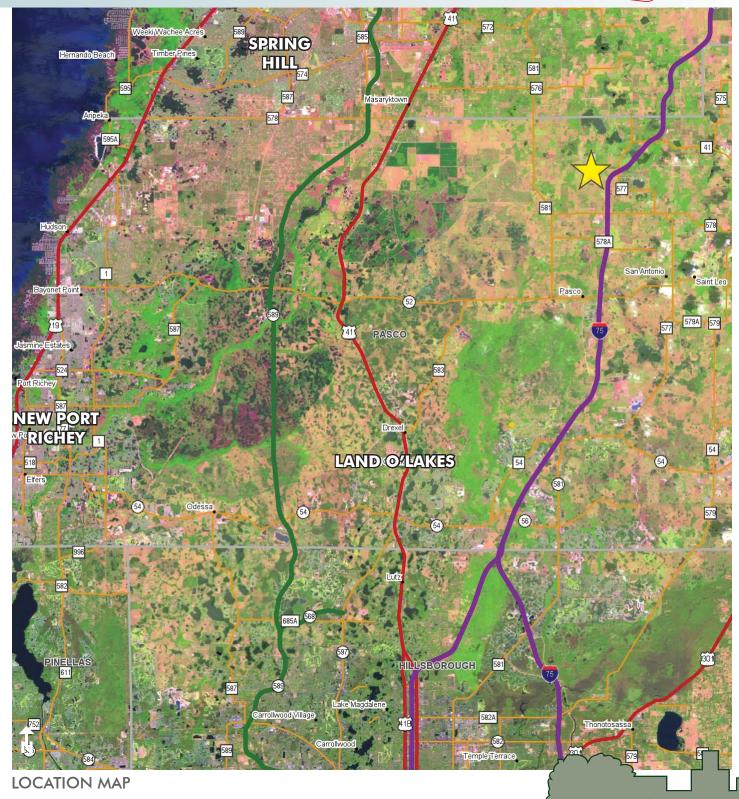

# LOCATION

Just west of I-75 on Old Johnston Road, in Pasco County, Florida.

This highly productive blueberry farm is located in Pasco County, FL, just west of I-75. Good inter-connectivity for sending fruit to packing house as well as easy access to farm. Listing broker is related to owner.