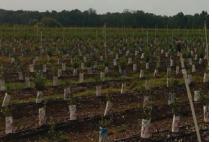

Approximately 11 acres of older plants ranging in age between 4-12 years and 6 acres of younger plants planted in 2015-2017.

### PRODUCTION

| YEAR             | TOTAL WEIGHT | ACRES      |
|------------------|--------------|------------|
| TLAK             |              | ACKLS      |
| 2011             | 196,634 lbs. | 17         |
| 2012             | 92,645 lbs.  | 17         |
| 213              | 107,976 lbs. | 17         |
| 2014             | 88,666 lbs.  | 17         |
| 2015             | 109,000 lbs. | 12.5       |
| 2016             | 37,195 lbs.  | 12.5       |
| 2017 86,444 lbs. | 86 111 lbc   | 11 mature, |
|                  | 6 young      |            |