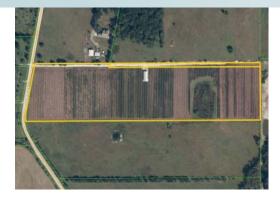

PROPERTY MAP

--- Commercial Real Estate Investments | Management | Brokerage | Development | Land -

Maury L. Carter & Associates, Inc. 407-422-3144 | www.maurycarter.com

20.95± acres / 17 net blueberry acres Pasco County, FL

### SIZE

 $20.95 \pm$  acres (17 net blueberry acres)

## PARCEL IDs

17-24-20-0000-00300-0150 17-24-20-0000-00300-0110

--- Commercial Real Estate Investments | Management | Brokerage | Development | Land -

Maury L. Carter & Associates, Inc. 407-422-3144 | www.maurycarter.com