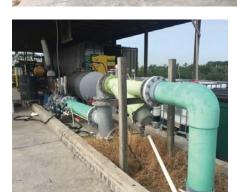

# WELLS/IRRIGATION

1 - 12" deep well, active CUP with SWFWMD – CAT Diesel Power Unit. 12" well can adequately irrigate entire farm at once. Overhead and double line drip in place. Automated pump. Settings: 8' x 2.5'.