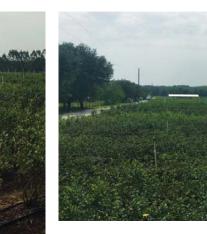

# DESCRIPTION

FULLY REHABBED, HIGHLY PRODUCTIVE BLUEBERRY FARM AVAILABLE FOR SALE!

The Florida blueberry industry is HOT and had a banner 2017 season! Tremendous amounts of money were made this harvest. Don't miss this rare chance to put a fully rehabbed (with utmost attention to detail), pristine, turn-key blueberry farm in your portfolio. Farm equipment goes with sale too! See attached inventory list and production information.

This highly productive blueberry farm is located in Pasco County, FL, just west of I-75. Good inter-connectivity for sending fruit to packing house as well as easy access to farm. Listing broker is related to owner.