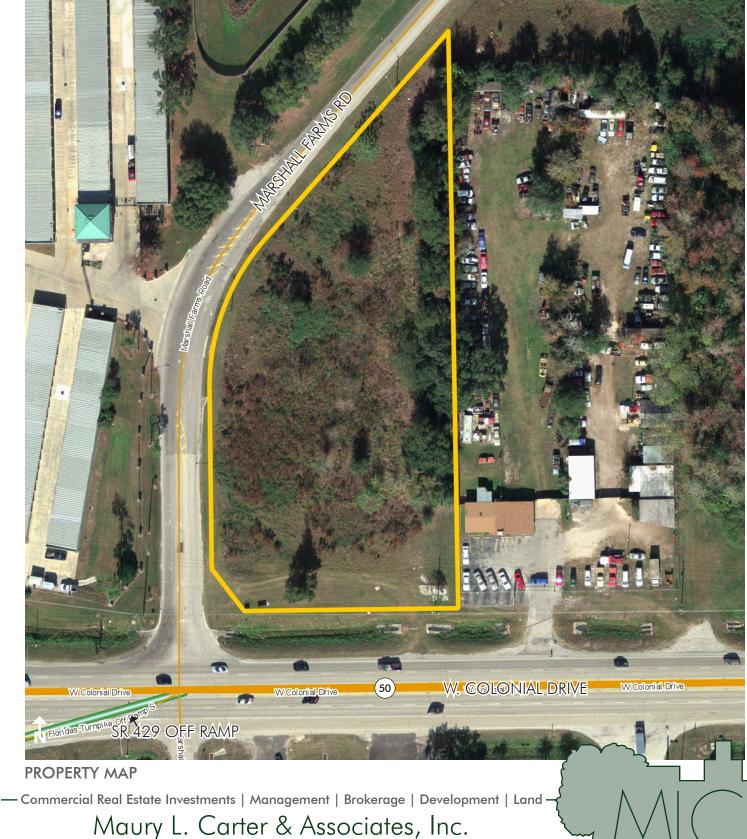

#### LOCATION

Located at the northeast corner of W. Colonial Drive and Marshall Farms Road within the city limits of Ocoee, Florida.

#### ROAD FRONTAGE

204' on N side of W. Colonial Drive 638' on F side of Marshall Farms Rd