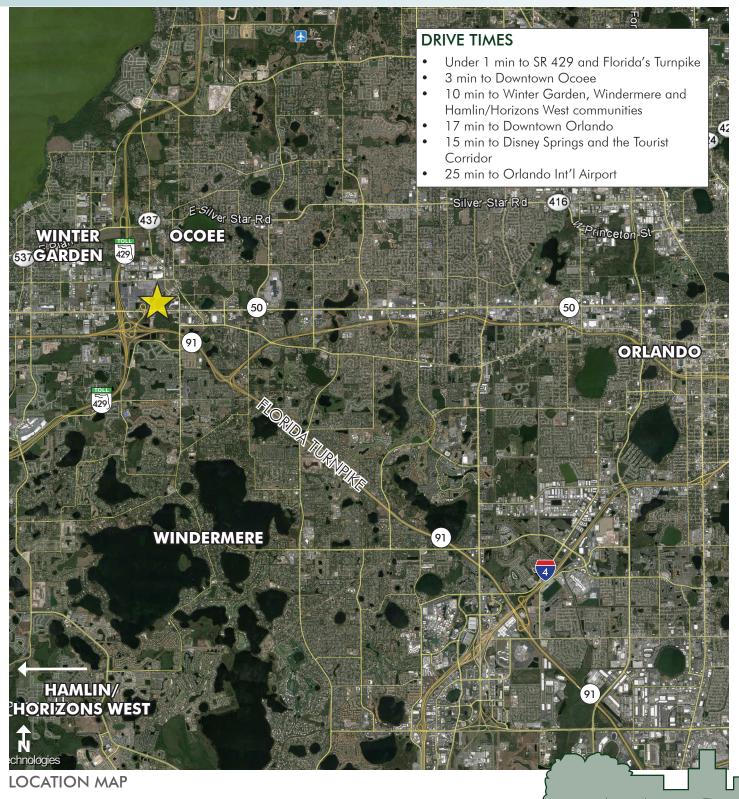

#### LOCATION

Located at the northeast corner of W. Colonial Drive and Marshall Farms Road within the city limits of Ocoee, Florida.

#### DESCRIPTION

Commercial/retail development site with numerous potential uses!

- Accessible from all directions via SR 429, FL Turnpike and SR 50 with excellent visibility.
- The City Center West Orange mixed-use project is just east of subject (currently under construction).
- Surrounded by residential communities. Within 10 minutes of upscale communities of Windermere, Winter Garden and Hamlin/Horizons West.
- High and dry with excellent physical, legal and economic characteristics.