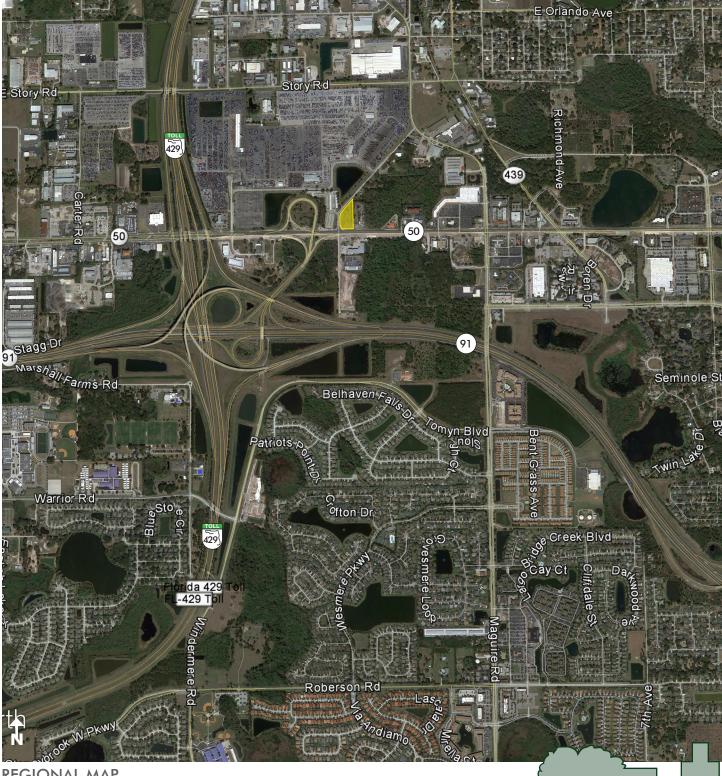

#### LOCATION

Located at the northeast corner of W. Colonial Drive and Marshall Farms Road within the city limits of Ocoee, Florida.

#### DESCRIPTION

Commercial/retail development site with numerous potential uses!

- Accessible from all directions via SR 429, FL Turnpike and SR 50 with excellent visibility.
- The City Center West Orange mixed-use project is just east of subject (currently under construction).
- Surrounded by residential communities. Within 10 minutes of upscale communities of Windermere, Winter Garden and Hamlin/Horizons West.
- High and dry with excellent physical, legal and economic characteristics.