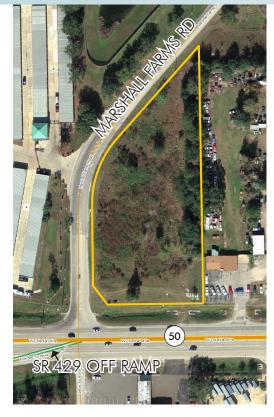

#### LOCATION

Located at the northeast corner of W. Colonial Drive and Marshall Farms Road within the city limits of Ocoee, Florida.

#### SIZE

 $2.21 \pm acres$ 

#### ROAD FRONTAGE

204' on N side of W. Colonial Drive 638' on F side of Marshall Farms Rd

#### ZONING

The site includes a liberal C-3 (General Commercial) zoning by the City of Ocoee.