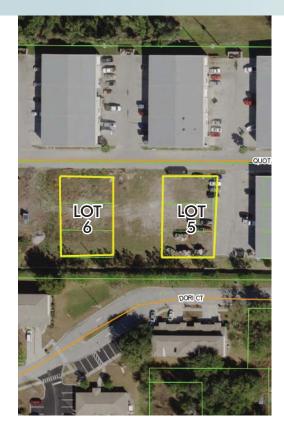

### LOCATION

Located in the Hickory Tree Industrial Park on Quotation Court in St. Cloud, Florida.

### **ROAD FRONTAGE**

Quotation Court and Old Hickory Tree Road

Maury L. Carter & Associates, Inc.

LOCATION MAP

— Commercial Real Estate Investments | Management | Brokerage | Development | Land -

Maury L. Carter & Associates, Inc. 407-422-3144 | www.maurycarter.com