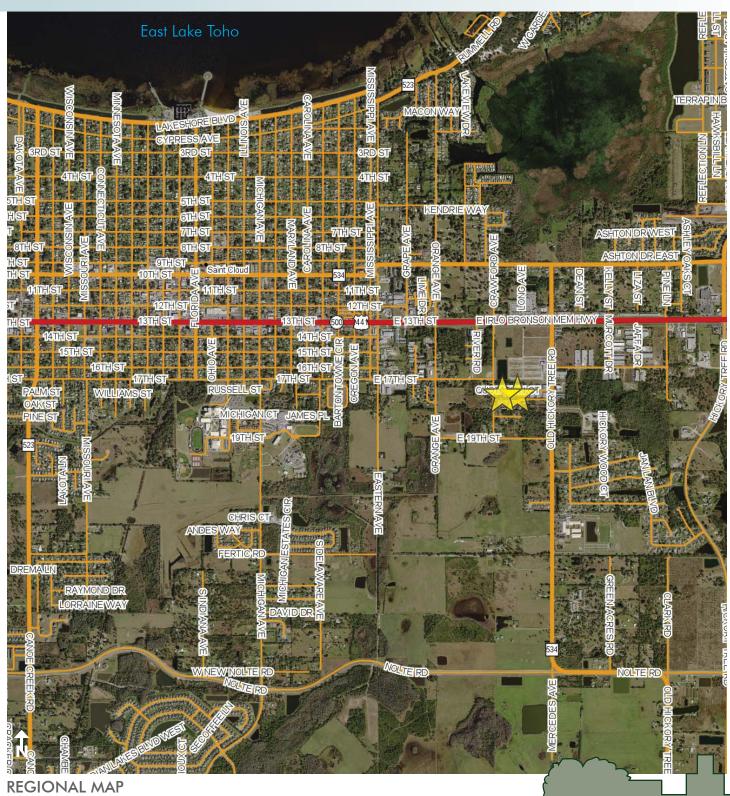

### LOCATION

Located in the Hickory Tree Industrial Park on Quotation Court in St. Cloud, Florida.

### **ROAD FRONTAGE**

Quotation Court and Old Hickory Tree Road