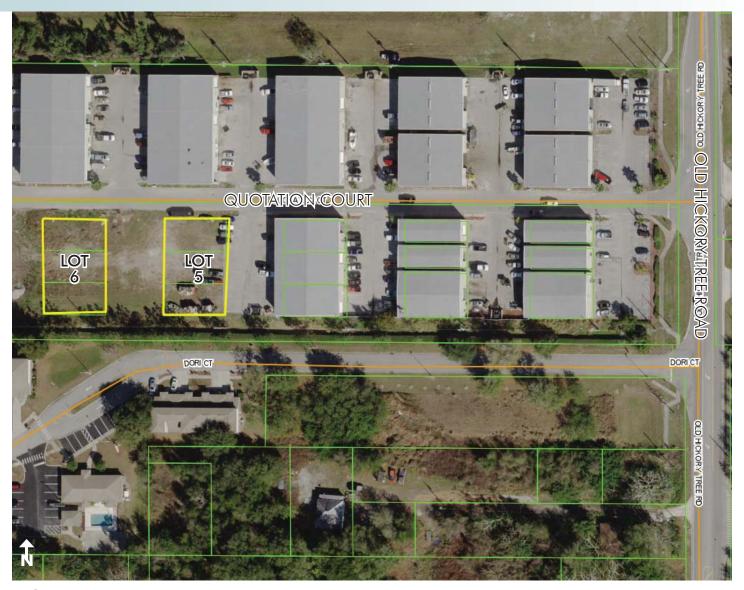

## SIZE/PRICE

Lot 5 - \$88,500

<u>Lot 6</u> - \$88,500

2 lots comprised of 3 individual parcels. 6 total parcels ( $.066\pm$  acre each parcel).

### **ROAD FRONTAGE**

Quotation Court and Old Hickory Tree Road

### LOT DESCRIPTIONS

Lots 5 and 6 each have 3 - .066 $\pm$  acre parcels that are being sold for development of industrial buildings that meet the requirements set forth in the Hickory Tree Business Center Condo Association, Inc. Each parcel is 2,750 sq/ft with each lot being 8,250 sq/ft.

Offering subject to errors, omission, prior sale or withdrawal without notice.

2 lots / 6 parcels (.066± acre each) Osceola County, FL

PROPERTY MAP

2 lots / 6 parcels (.066± acre each) Osceola County, FL