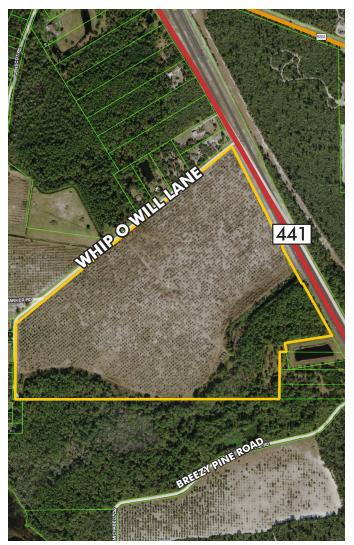

#### LOCATION

Located between St. Cloud and Harmony on Hwy 192-441

#### SIZE

 $102 \pm \text{ acres}$ 

#### **ROAD FRONTAGE**

2000'± frontage on Hwy 192

#### **DESCRIPTION**

Prime development property priced to sell. This property is high and dry with great potential for a mixed use development. Located conveniently between St. Cloud and Harmony with Orlando Int'l. Airport, beaches and theme parks all within a 30 minute drive.