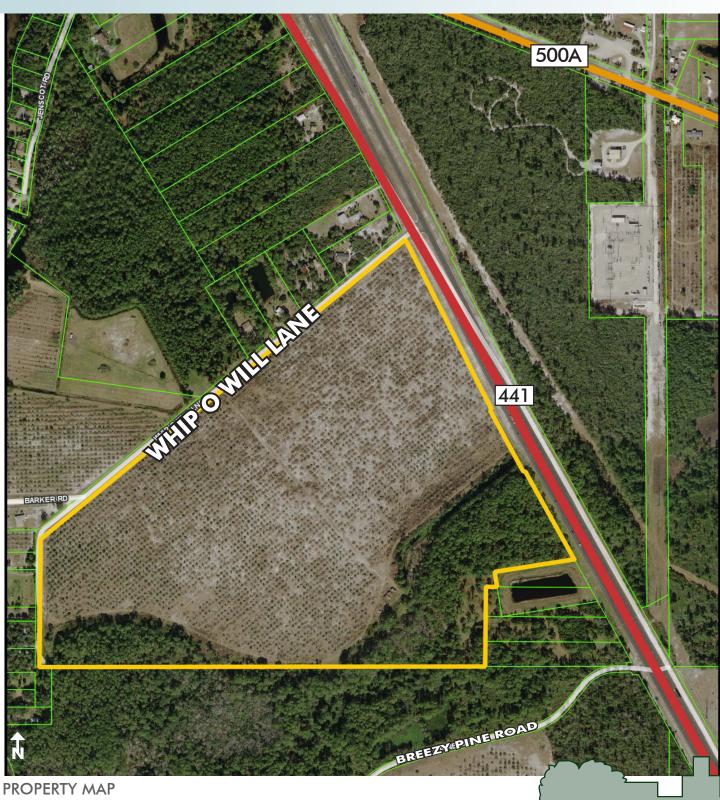

#### LOCATION

Located between St. Cloud and Harmony on Hwy 192-441

#### SIZE

 $102 \pm \text{ acres}$ 

#### **ROAD FRONTAGE**

2000'± frontage on Hwy 192

#### **DESCRIPTION**

Prime development property priced to sell. This property is high and dry with great potential for a mixed use development. Located conveniently between St. Cloud and Harmony with Orlando Int'l. Airport, beaches and theme parks all within a 30 minute drive.