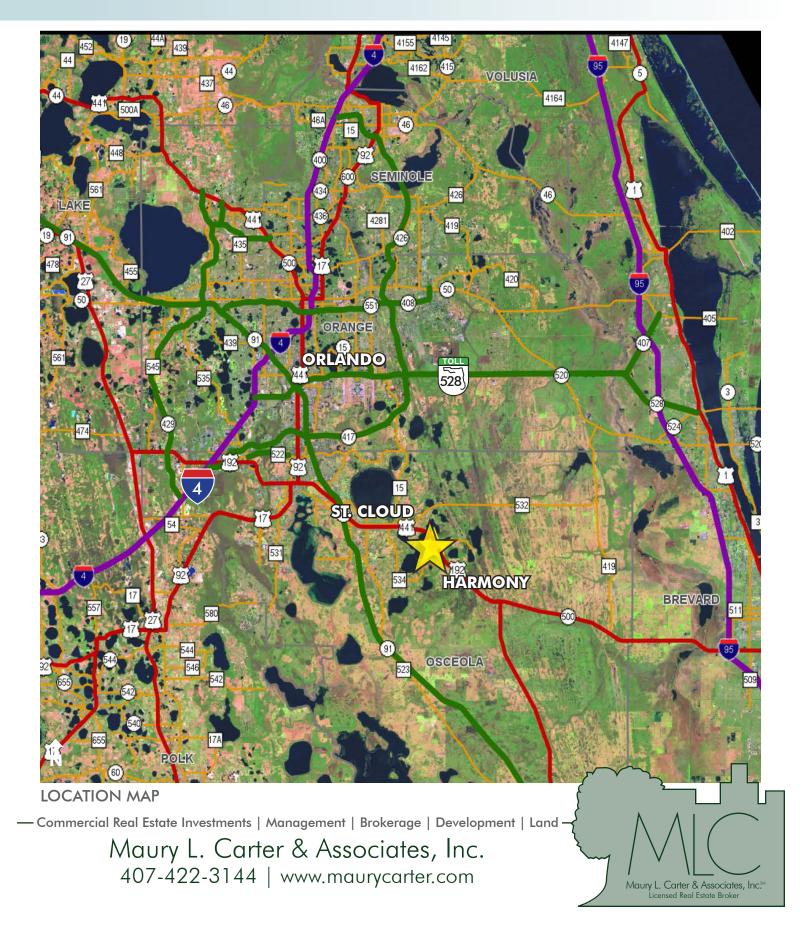

#### LOCATION

Located between St. Cloud and Harmony on Hwy 192-441

#### **DESCRIPTION**

Prime development property priced to sell. This property is high and dry with great potential for a mixed use development. Located conveniently between St. Cloud and Harmony with Orlando Int'l. Airport, beaches and theme parks all within a 30 minute drive.