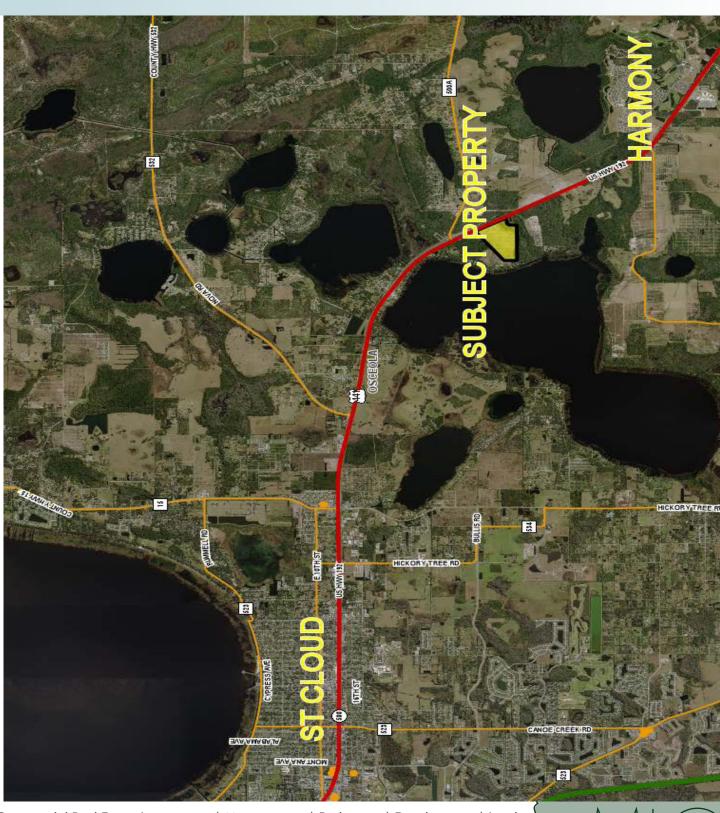

#### LOCATION

Located between St. Cloud and Harmony on Hwy 192-441

#### **ROAD FRONTAGE**

2000'± frontage on Hwy 192

#### **DESCRIPTION**

Prime development property priced to sell. This property is high and dry with great potential for a mixed use development. Located conveniently between St. Cloud and Harmony with Orlando Int'l. Airport, beaches and theme parks all within a 30 minute drive.