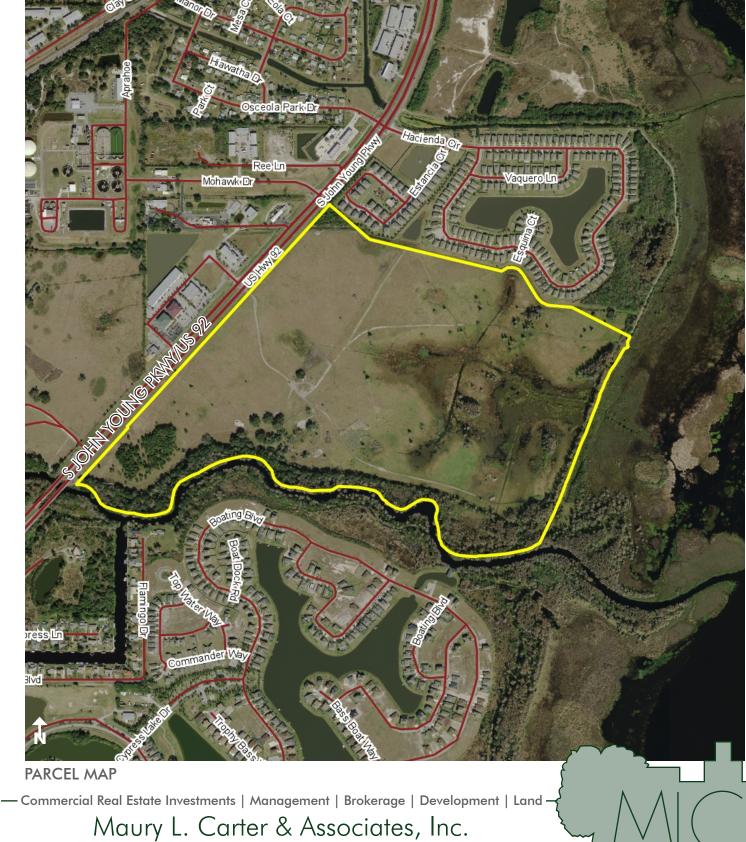

### UTILITIES

Electric: Kissimmee Utility Authority. 3 phase overhead utility poles running north and south servicing the Villas at Estancia community.

Water and Sewer: Toho Water Authority. 8" Water Main at northeast corner of property. 10" Force Main on John Young Pkwy, 11'± northwest of property line. 10" Reclaim Main on John Young Pkwy, 35'± northwest of property.

### LOCATION/DESCRIPTION

Mixed-use development opportunity along S John Young Parkway/US 92! Offering scenic views overlooking Lake Toho and Shingle Creek and many potential uses including: mixed-use, commercial, single-family and multi-family residential. Potential public recreational uses along the Lake Toho Marsh and the proposed extension of the Shingle Creek Regional Trail along the eastern side of the property, add to the diversity and aesthetic appeal of the site.

#### FRONTAGE

Road: 3,383± feet along S John Young Pkwy/US 92 Water: 2,063± feet along Lake Tohopekaliga and 5,088± feet along Shingle Creek

--- Commercial Real Estate Investments | Management | Brokerage | Development | Land --