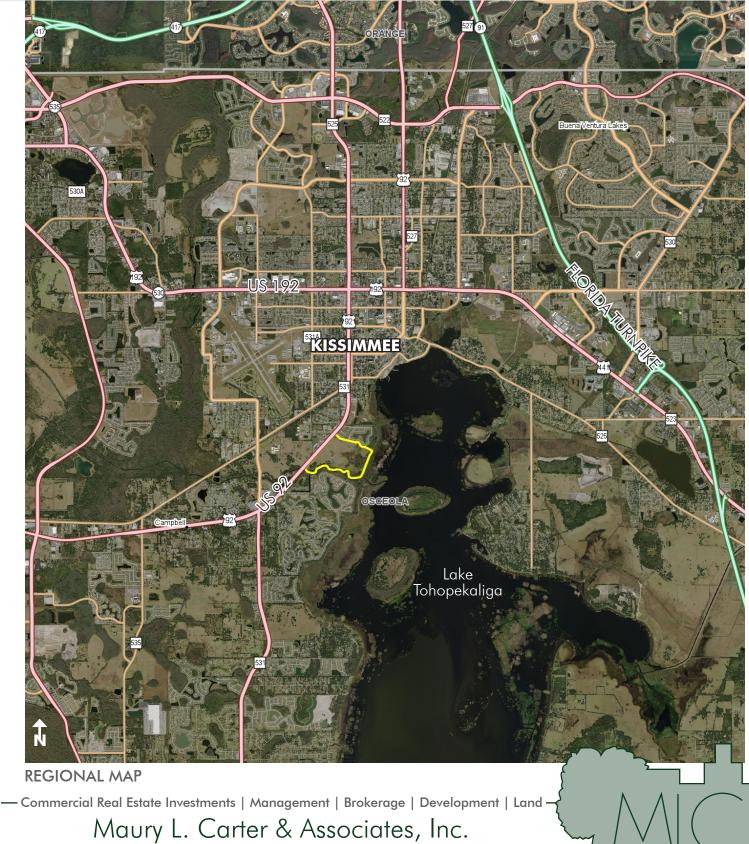

This site is just south of Downtown Kissimmee and the Downtown Kissimmee CRA. Redevelopment efforts have increased the desirability of the area and continue to draw visitors and add jobs to the market. Within close proximity to major roadways, Downtown Orlando, the tourist corridor, and the Lake Nona/ Medical City/Orlando Int'l Airport Area.