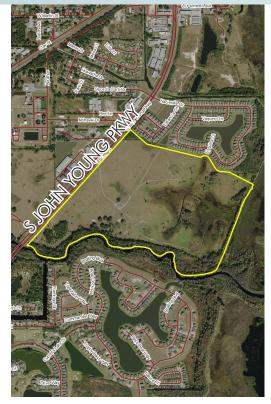

### LOCATION/DESCRIPTION

Mixed-use development opportunity along S John Young Parkway/US 92! Offering scenic views overlooking Lake Toho and Shingle Creek and many potential uses including: mixed-use, commercial, single-family and multi-family residential. Potential public recreational uses along the Lake Toho Marsh and the proposed extension of the Shingle Creek Regional Trail along the eastern side of the property, add to the diversity and aesthetic appeal of the site.

#### FRONTAGE

Road: 3,383± feet along S John Young Pkwy/US 92 Water: 2,063± feet along Lake Tohopekaliga and 5,088± feet along Shingle Creek

--- Commercial Real Estate Investments | Management | Brokerage | Development | Land --