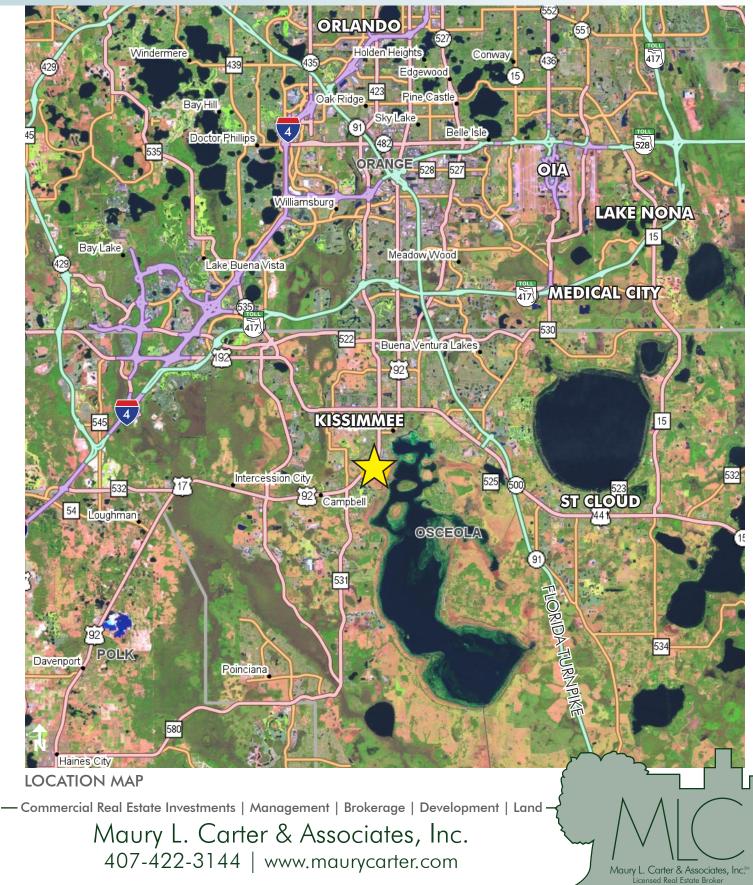

This site is just south of Downtown Kissimmee and the Downtown Kissimmee CRA. Redevelopment efforts have increased the desirability of the area and continue to draw visitors and add jobs to the market. Within close proximity to major roadways, Downtown Orlando, the tourist corridor, and the Lake Nona/ Medical City/Orlando Int'l Airport Area.