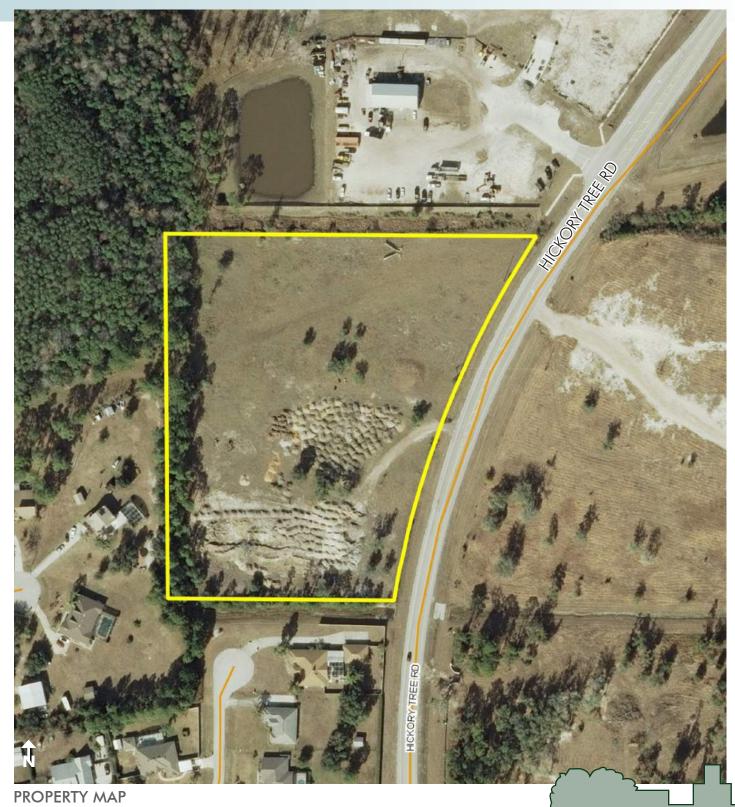

## HICKORY TREE RD 7.4± acres Osceola County, FL

### LOCATION/DESCRIPTION

The site is located the west side of Hickory Tree Road approx. <sup>1</sup>/<sub>2</sub> mile south of US 192 within unincorporated Osceola County. This area is within the epicenter of growth in Osceola County with the recent approval of major Low Density Residential projects totaling a potential of 5,000 to 15,000 units just to the south.

### ROAD FRONTAGE

675 +/- feet on the west side of Hickory Tree Road.

**UTILITIES** City of St. Cloud.

Offering subject to errors, omission, prior sale or withdrawal without notice.

nt | Land

, Licensed Real Estate Broker