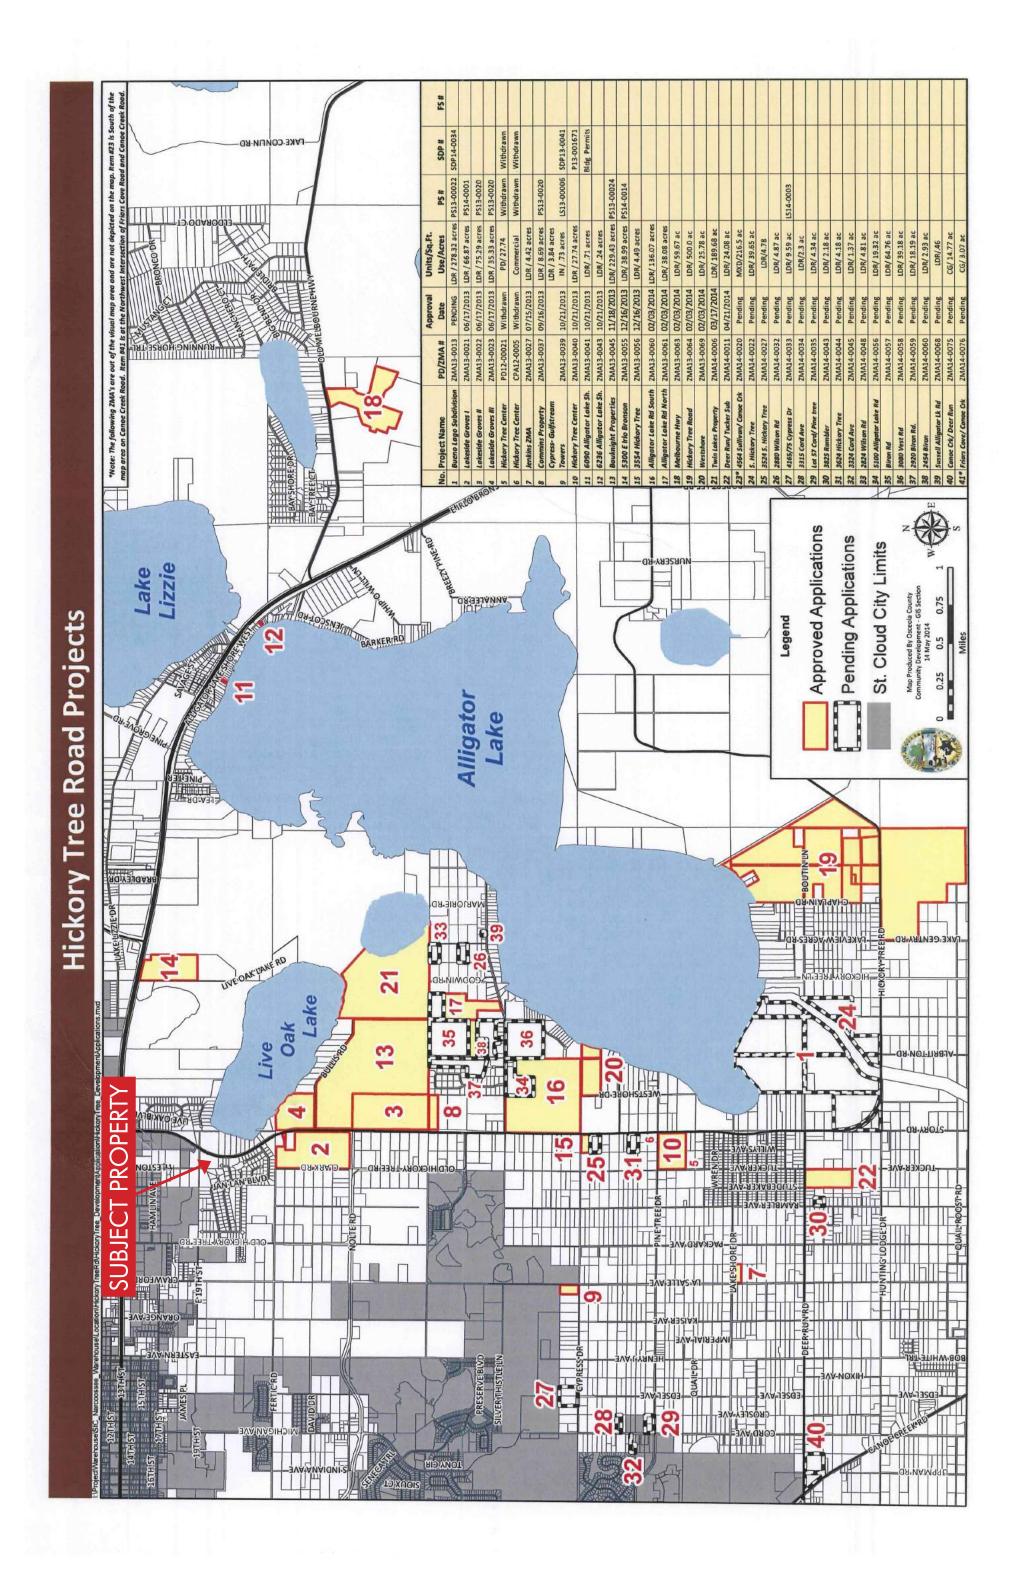

### LOCATION/DESCRIPTION

The site is located the west side of Hickory Tree Road approx. <sup>1</sup>/<sub>2</sub> mile south of US 192 within unincorporated Osceola County. This area is within the epicenter of growth in Osceola County with the recent approval of major Low Density Residential projects totaling a potential of 5,000 to 15,000 units just to the south.