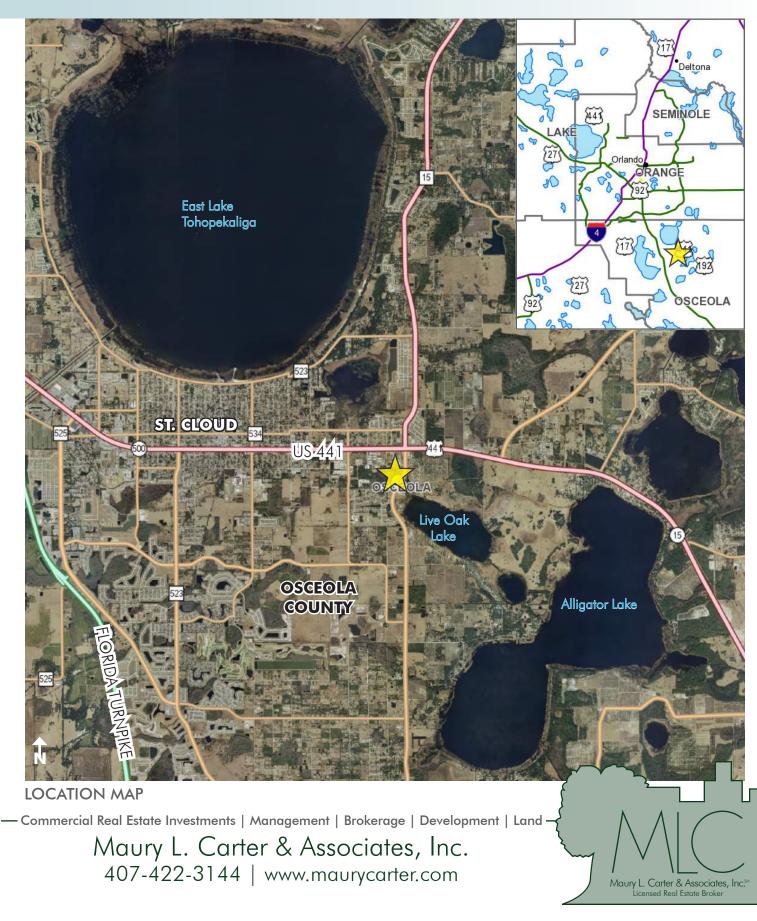

### LOCATION/DESCRIPTION

The site is located the west side of Hickory Tree Road approx. <sup>1</sup>/<sub>2</sub> mile south of US 192 within unincorporated Osceola County. This area is within the epicenter of growth in Osceola County with the recent approval of major Low Density Residential projects totaling a potential of 5,000 to 15,000 units just to the south.

--- Commercial Real Estate Investments | Management | Brokerage | Development | Land -

Maury L. Carter & Associates, Inc. 407-422-3144 | www.maurycarter.com