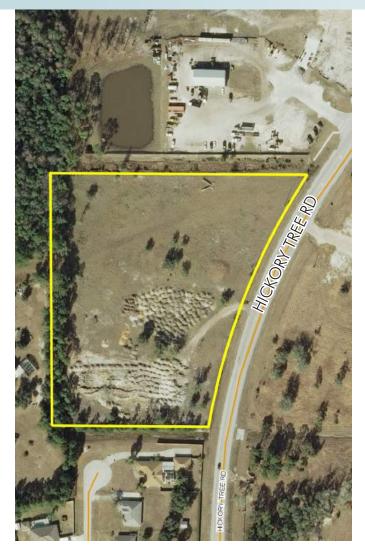

## HICKORY TREE RD 7.4± acres Osceola County, FL

### LOCATION/DESCRIPTION

The site is located the west side of Hickory Tree Road approx. <sup>1</sup>/<sub>2</sub> mile south of US 192 within unincorporated Osceola County. This area is within the epicenter of growth in Osceola County with the recent approval of major Low Density Residential projects totaling a potential of 5,000 to 15,000 units just to the south.

### ROAD FRONTAGE

675 +/- feet on the west side of Hickory Tree Road.

**UTILITIES** City of St. Cloud.

Offering subject to errors, omission, prior sale or withdrawal without notice.

nt | Land

, Licensed Real Estate Broker