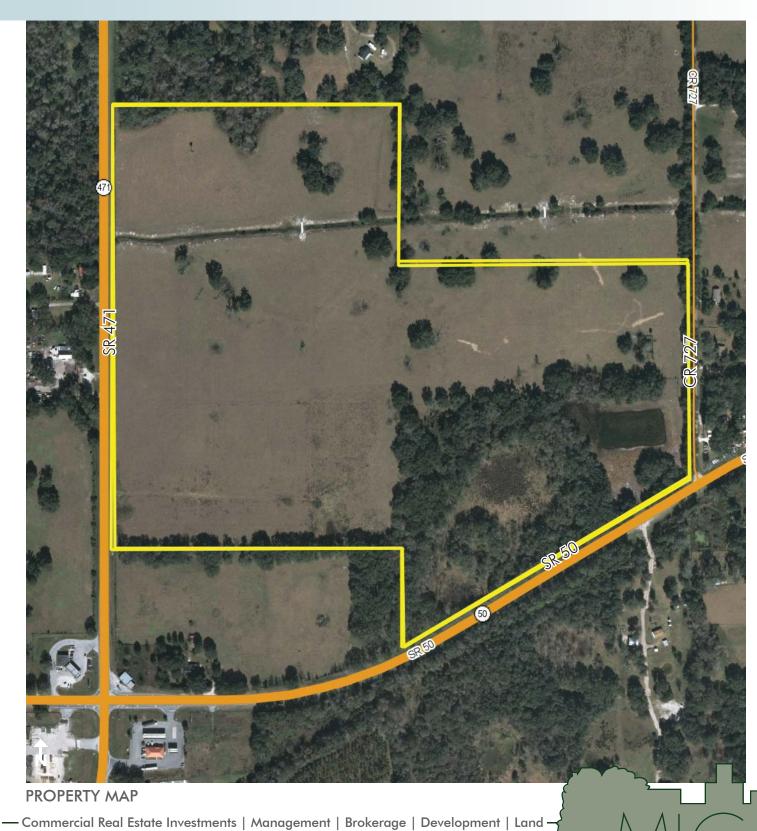

### LOCATION

The property is located on the NE corner of SR 50 and SR 471. Ideal for recreation, country living, equestrian estate, timber, hunting, cattle ranching, potential other agricultural uses, potential development site, etc.

## **ROAD FRONTAGE**

1,500' ± on SR 50 2,000' ± on SR 471 1,000' ± on CR 727

Offering subject to errors, omission, prior sale or withdrawal without notice.

LAND FOR SALE