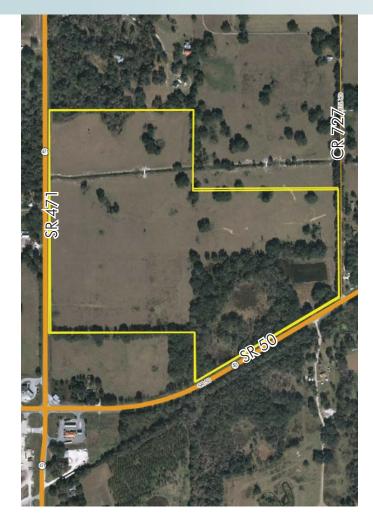

### LOCATION

The property is located on the NE corner of SR 50 and SR 471. Ideal for recreation, country living, equestrian estate, timber, hunting, cattle ranching, potential other agricultural uses, potential development site, etc.

## **ROAD FRONTAGE**

1,500' ± on SR 50 2,000' ± on SR 471 1,000' ± on CR 727

Offering subject to errors, omission, prior sale or withdrawal without notice.

LAND FOR SALE