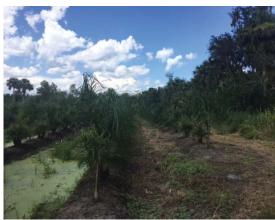

#### LOCATION/DESCRIPTION

Located on Howard Avenue in the historic Black Hammock agricultural area in Oviedo, Seminole County, Florida. This property would double perfectly as a hobby farm. Grow trees, vegetables, fruits and other items on site. In addition, one could raise sheep, goats, horse or cattle on these sites. The soil consists of some of the richest growing soil in the region. If buyer gets under contract, a lot search request at Seminole County will be required by Seller at Buyer's cost.

PARCEL A Parcel ID# 25-20-31-5BA-0000-165A 4.36± acres REDUCED to \$89,000 (WAS \$99,000) Price includes all plant material except the Livistona nitida

**PARCEL B** Parcel ID# 25-20-31-5BA-0000-1650 3.68± acres PRICES REDUCED!

Option 3: \$79,000 = Sales price without inventory. Lease of the property back to Black Hammock Tree Farms for a period of 30 months (WAS \$89,000)

| PARCEL B INVENTORY - PLANT MATERIAL     | QTY    |
|-----------------------------------------|--------|
| Syagrus romanzoffiana - Queen Palms     | 650±   |
| Phoenix roebelenii - Pygmy Date Palms   | 620±   |
| Livistona chinensis - Chinese Fan Palms | 365±   |
| Butia capitata - Pindo Palms            | 65±    |
| TOTAL TREES                             | 1 700+ |