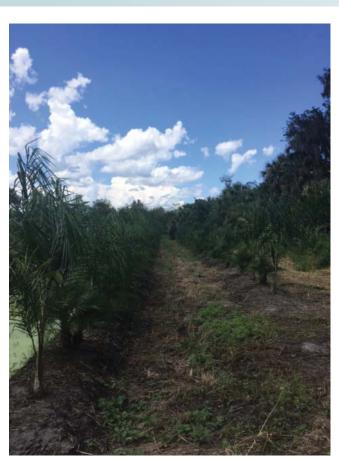

Option 3: \$79,000 = Sales price without inventory. Lease of the property back to Black Hammock Tree Farms for a period of 30 months (WAS \$89,000)

| PARCEL B INVENTORY - PLANT MATERIAL     | QTY    |
|-----------------------------------------|--------|
| Syagrus romanzoffiana - Queen Palms     | 650±   |
| Phoenix roebelenii - Pygmy Date Palms   | 620±   |
| Livistona chinensis - Chinese Fan Palms | 365±   |
| Butia capitata - Pindo Palms            | 65±    |
| TOTAL TREES                             | 1 700+ |