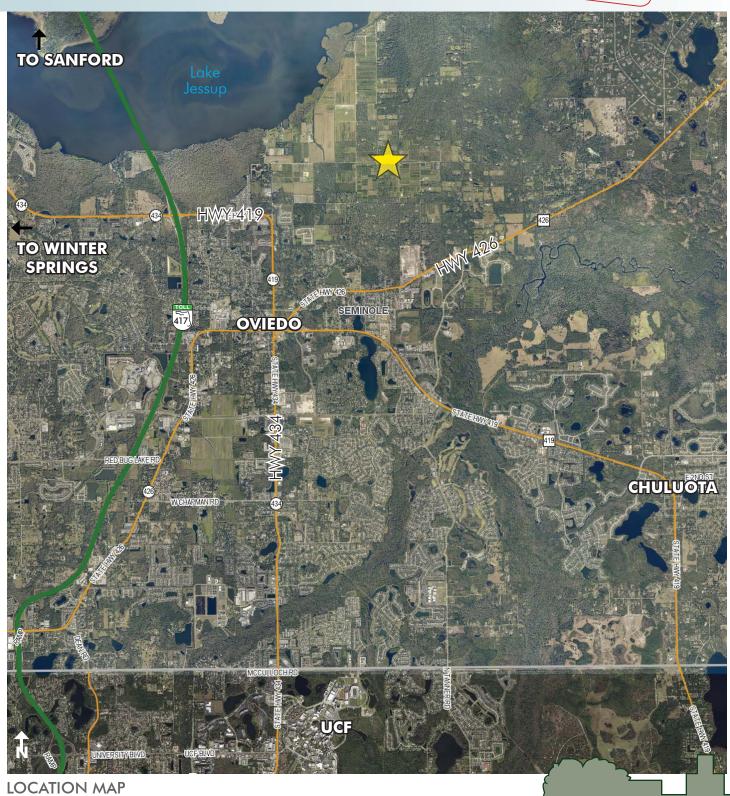

#### LOCATION/DESCRIPTION

Located on Howard Avenue in the historic Black Hammock agricultural area in Oviedo, Seminole County, Florida. This property would double perfectly as a hobby farm. Grow trees, vegetables, fruits and other items on site. In addition, one could raise sheep, goats, horse or cattle on these sites. The soil consists of some of the richest growing soil in the region. If buyer gets under contract, a lot search request at Seminole County will be required by Seller at Buyer's cost.