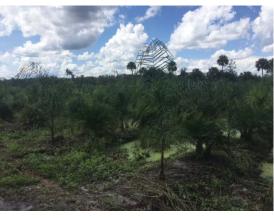

#### LOCATION/DESCRIPTION

Located on Howard Avenue in the historic Black Hammock agricultural area in Oviedo, Seminole County, Florida. This property would double perfectly as a hobby farm. Grow trees, vegetables, fruits and other items on site. In addition, one could raise sheep, goats, horse or cattle on these sites. The soil consists of some of the richest growing soil in the region. If buyer gets under contract, a lot search request at Seminole County will be required by Seller at Buyer's cost.

PARCEL A Parcel ID# 25-20-31-5BA-0000-165A 4.36± acres REDUCED to \$89,000 (WAS \$99,000) Price includes all plant material except the Livistona nitida

**PARCEL B** Parcel ID# 25-20-31-5BA-0000-1650 3.68± acres PRICES REDUCED!

Option 3: \$79,000 = Sales price without inventory. Lease of the property back to Black Hammock Tree Farms for a period of 30 months (WAS \$89,000)

| PARCEL B INVENTORY - PLANT MATERIAL     | QTY    |
|-----------------------------------------|--------|
| Syagrus romanzoffiana - Queen Palms     | 650±   |
| Phoenix roebelenii - Pygmy Date Palms   | 620±   |
| Livistona chinensis - Chinese Fan Palms | 365±   |
| Butia capitata - Pindo Palms            | 65±    |
| TOTAL TREES                             | 1 700+ |