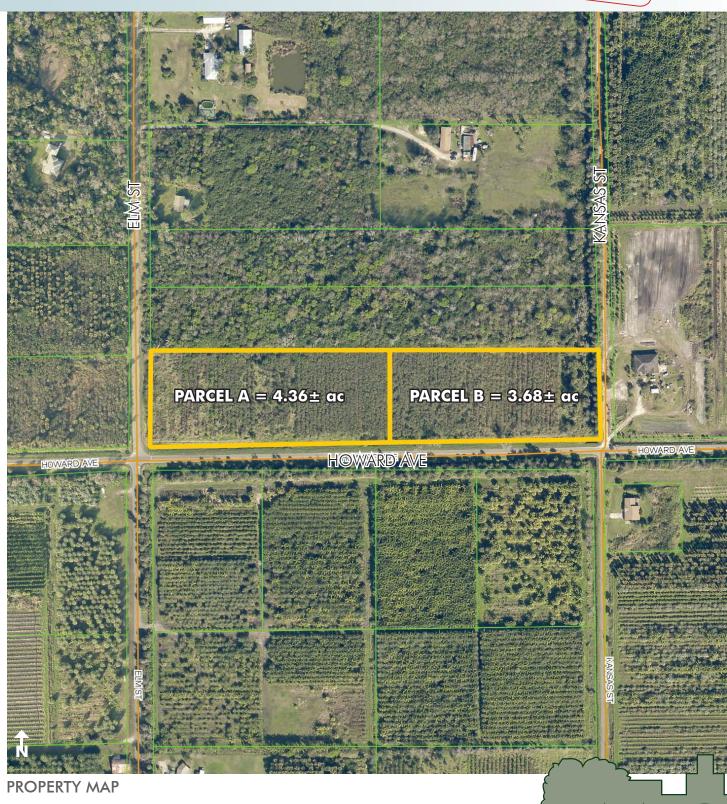

#### LOCATION/DESCRIPTION

Located on Howard Avenue in the historic Black Hammock agricultural area in Oviedo, Seminole County, Florida. This property would double perfectly as a hobby farm. Grow trees, vegetables, fruits and other items on site. In addition, one could raise sheep, goats, horse or cattle on these sites. The soil consists of some of the richest growing soil in the region. If buyer gets under contract, a lot search request at Seminole County will be required by Seller at Buyer's cost.

PARCEL A Parcel ID# 25-20-31-5BA-0000-165A 4.36± acres REDUCED to \$89,000 (WAS \$99,000) Price includes all plant material except the Livistona nitida

**PARCEL B** Parcel ID# 25-20-31-5BA-0000-1650 3.68± acres PRICES REDUCED!

#### ZONING

A-5 Rural (1 du/5 acres)