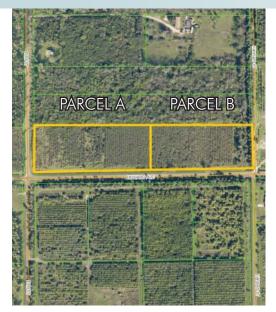

PARCEL A Parcel ID# 25-20-31-5BA-0000-165A 4.36± acres REDUCED to \$89,000 (WAS \$99,000) Price includes all plant material except the Livistona nitida

**PARCEL B** Parcel ID# 25-20-31-5BA-0000-1650 3.68± acres PRICES REDUCED!

Option 1: \$119,000 = Sales price with inventory (see below)

Option 2: \$89,999 = Sales price without inventory. Lease of the property back to Black Hammock Tree Farms for a period of 12 months or until 12/31/2018 = (WAS \$97,000)

Option 3: \$79,000 = Sales price without inventory. Lease of the property back to Black Hammock Tree Farms for a period of 30 months (WAS \$89,000)

| PARCEL B INVENTORY - PLANT MATERIAL     | QTY    |
|-----------------------------------------|--------|
| Syagrus romanzoffiana - Queen Palms     | 650±   |
| Phoenix roebelenii - Pygmy Date Palms   | 620±   |
| Livistona chinensis - Chinese Fan Palms | 365±   |
| Butia capitata - Pindo Palms            | 65±    |
| TOTAL TREES                             | 1 700+ |