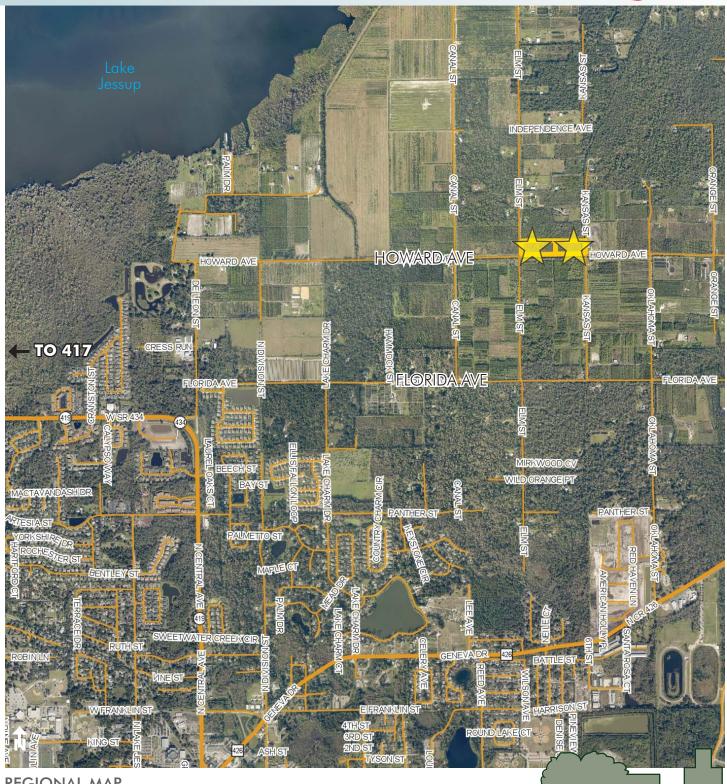

 $8.04 \pm$  total acres Oviedo, Seminole County, FL

Maury L. Carter & Associates, Inc. Licensed Real Estate Broker

**REGIONAL MAP** 

— Commercial Real Estate Investments | Management | Brokerage | Development | Land -