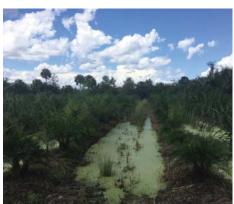

#### LOCATION/DESCRIPTION

Located on Howard Avenue in the historic Black Hammock agricultural area in Oviedo, Seminole County, Florida. This property would double perfectly as a hobby farm. Grow trees, vegetables, fruits and other items on site. In addition, one could raise sheep, goats, horse or cattle on these sites. The soil consists of some of the richest growing soil in the region. If buyer gets under contract, a lot search request at Seminole County will be required by Seller at Buyer's cost.

PARCEL A Parcel ID# 25-20-31-5BA-0000-165A 4.36± acres REDUCED to \$89,000 (WAS \$99,000) Price includes all plant material except the Livistona nitida

**PARCEL B** Parcel ID# 25-20-31-5BA-0000-1650 3.68± acres PRICES REDUCED!

Option 3: \$79,000 = Sales price without inventory. Lease of the property back to Black Hammock Tree Farms for a period of 30 months (WAS \$89,000)

| PARCEL B INVENTORY - PLANT MATERIAL     | QTY    |
|-----------------------------------------|--------|
| Syagrus romanzoffiana - Queen Palms     | 650±   |
| Phoenix roebelenii - Pygmy Date Palms   | 620±   |
| Livistona chinensis - Chinese Fan Palms | 365±   |
| Butia capitata - Pindo Palms            | 65±    |
| TOTAL TREES                             | 1 700+ |