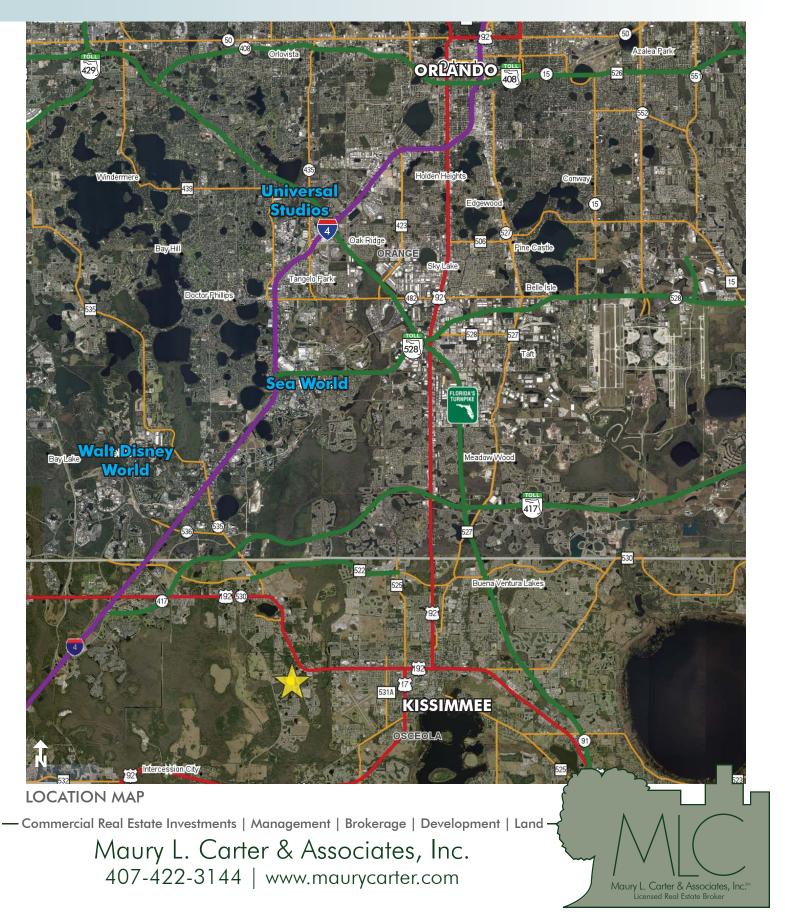

# KISSIMMEE INFILL PROPERTY

PRIME LOCATION

4.55± acres • Osceola County, FL

Maury L. Carter & Associates, Inc.

**REGIONAL MAP** 

— Commercial Real Estate Investments | Management | Brokerage | Development | Land -

### LOCATION/DESCRIPTION

Great infill property located in the heart of growth in Kissimmee, Florida! Located just behind Medieval Times and surrounded by single- and multi-family housing developments. Just minutes to Walt Disney World, Sea World and Universal Studios. Close to 1-4 and SR 429 for easy access to Orlando and the beaches alike. This property offers tremendous opportunities and is one of the few infill properties left this close to the attractions.