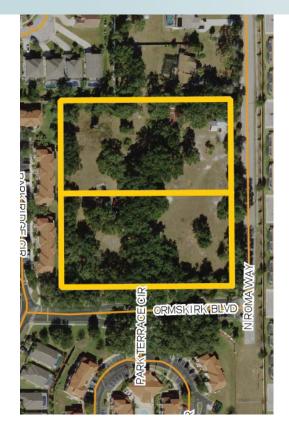

### LOCATION/DESCRIPTION

Great infill property located in the heart of growth in Kissimmee, Florida! Located just behind Medieval Times and surrounded by single- and multi-family housing developments. Just minutes to Walt Disney World, Sea World and Universal Studios. Close to 1-4 and SR 429 for easy access to Orlando and the beaches alike. This property offers tremendous opportunities and is one of the few infill properties left this close to the attractions.

### SIZE

 $4.55 \pm acres$ 

### **ROAD FRONTAGE**

Roma Way - 1/4 mile to Irlo Bronson Memorial Hwy (Hwy 192)