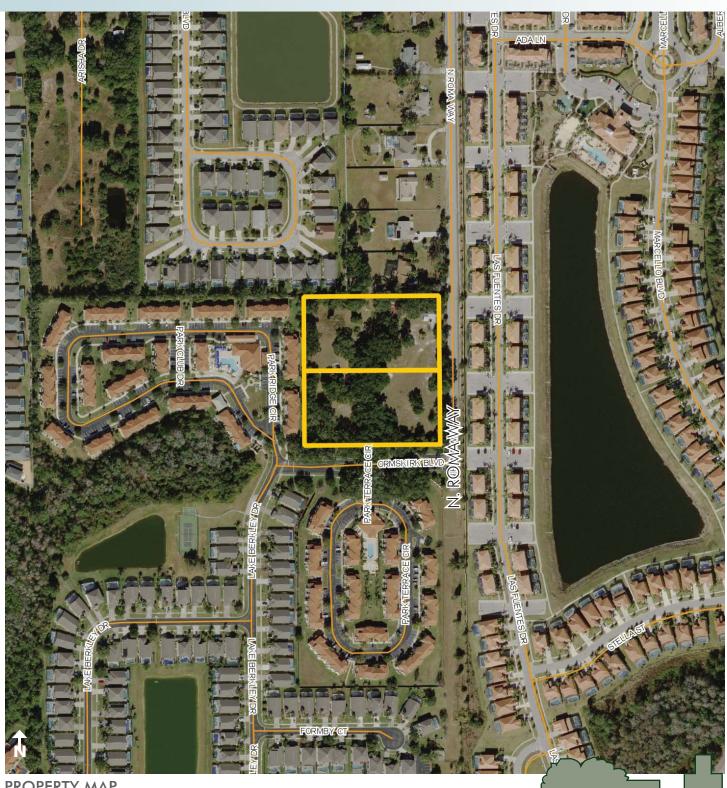

# KISSIMMEE INFILL PROPERTY

PRIME LOCATION

4.55± acres • Osceola County, FL

Maury L. Carter & Associates, Inc.: Licensed Real Estate Broker

PROPERTY MAP

- Commercial Real Estate Investments | Management | Brokerage | Development | Land -

### LOCATION/DESCRIPTION

Great infill property located in the heart of growth in Kissimmee, Florida! Located just behind Medieval Times and surrounded by single- and multi-family housing developments. Just minutes to Walt Disney World, Sea World and Universal Studios. Close to 1-4 and SR 429 for easy access to Orlando and the beaches alike. This property offers tremendous opportunities and is one of the few infill properties left this close to the attractions.