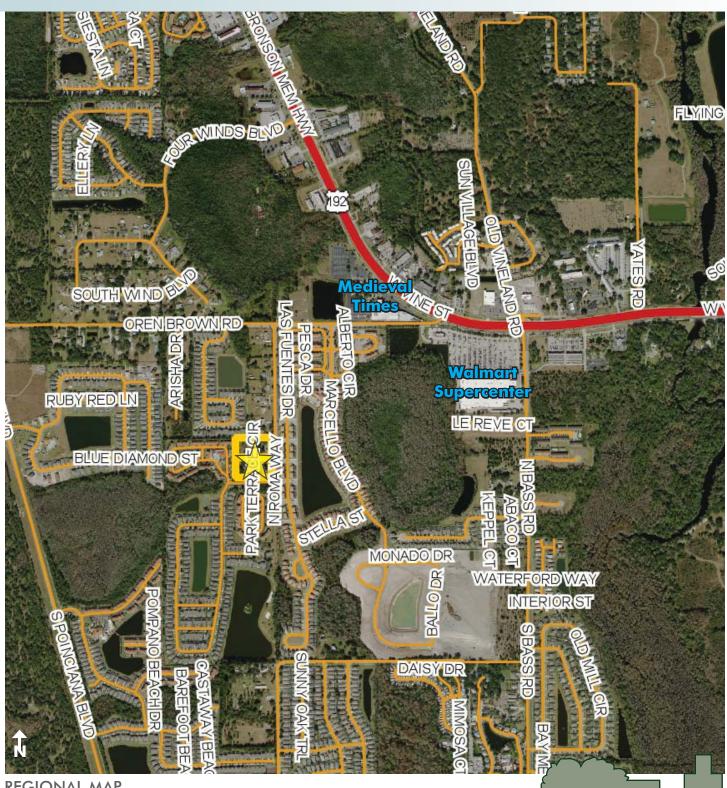

# KISSIMMEE INFILL PROPERTY

PRIME LOCATION

4.55± acres • Osceola County, FL

Maury L. Carter & Associates, Inc.

**REGIONAL MAP** 

— Commercial Real Estate Investments | Management | Brokerage | Development | Land -

### LOCATION/DESCRIPTION

Great infill property located in the heart of growth in Kissimmee, Florida! Located just behind Medieval Times and surrounded by single- and multi-family housing developments. Just minutes to Walt Disney World, Sea World and Universal Studios. Close to 1-4 and SR 429 for easy access to Orlando and the beaches alike. This property offers tremendous opportunities and is one of the few infill properties left this close to the attractions.