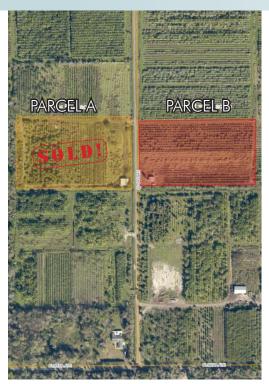

#### SIZE/PRICING

PARCEL A: 5.83± acres = WAS \$119,000 Price reduced! NOW \$99,000 Parcel A SOLD

<u>PARCEL B</u>: 5.68± acres = <u>PRICE REDUCED to \$129,000</u> <u>not including inventory</u>. Includes acreage and house (as-is). Lease back from Black Hammock Tree Farm for a period of 30 months. (WAS \$175,000)

### DESCRIPTION

Located in the historic Black Hammock agricultural area, these two lots are perfect for someone looking to purchase/operate an existing tree farm. Both farms have various varieties of palm trees on site. Immediate income is available to a new owner after purchase. See attached information sheet for more details.

Both sites are zoned to build one home. Build your home and have room to enjoy your land. Parcel B has an existing small one bedroom living space. See attached information sheet for more details.

Offering subject to errors, omission, prior sale or withdrawal without notice.