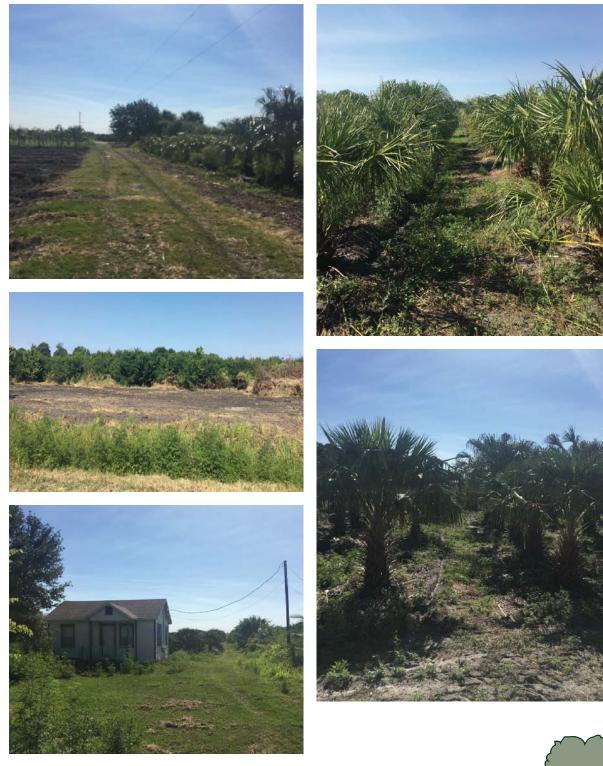

### DESCRIPTION

Located in the historic Black Hammock agricultural area, these two lots are perfect for someone looking to purchase/operate an existing tree farm. Both farms have various varieties of palm trees on site. Immediate income is available to a new owner after purchase. See attached information sheet for more details.

Both sites are zoned to build one home. Build your home and have room to enjoy your land. Parcel B has an existing small one bedroom living space. See attached information sheet for more details.

Offering subject to errors, omission, prior sale or withdrawal without notice.

#### INVENTORY:

- 3 wells

- Septic tank and drain field for 3 BR house (installed but never used)

#### INVENTORY:

- 1 well

 House: 600± sq.ft. One bedroom, with additional room (8'x11') that could be used as bedroom. Built 1941 as officer's quarters at McCoy Army Air Corps base (now OIA). Moved to Black Hammock in early 1980s.