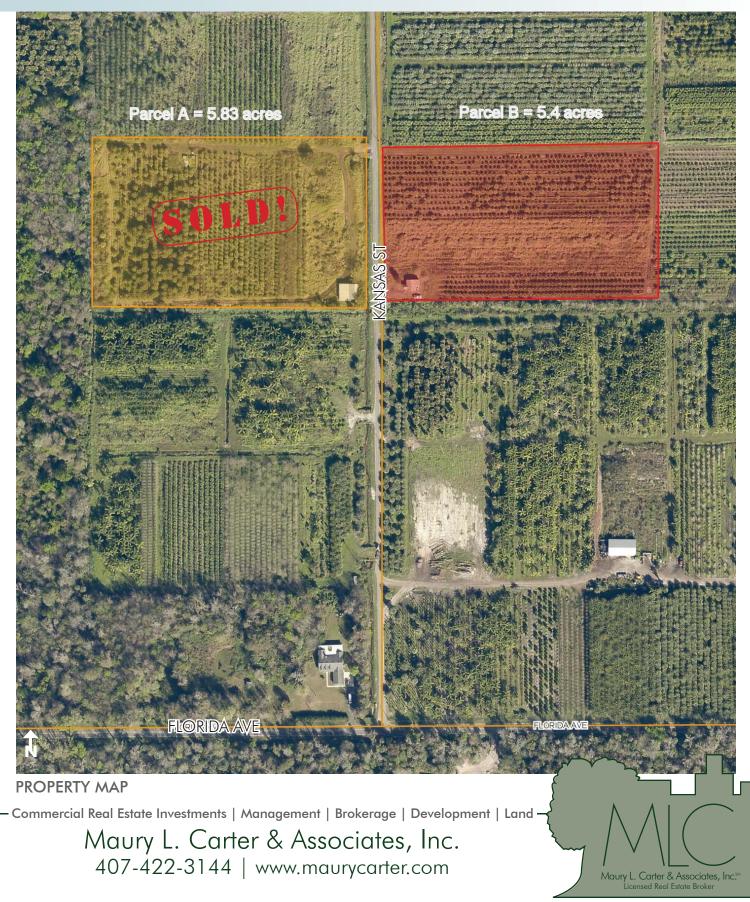

#### SIZE/PRICING

PARCEL A: 5.83± acres = WAS \$119,000 Price reduced! NOW \$99,000 Parcel A SOLD

<u>PARCEL B</u>: 5.68± acres = <u>PRICE REDUCED to \$129,000</u> <u>not including inventory</u>. Includes acreage and house (as-is). Lease back from Black Hammock Tree Farm for a period of 30 months. (WAS \$175,000)

### DESCRIPTION

Located in the historic Black Hammock agricultural area, these two lots are perfect for someone looking to purchase/operate an existing tree farm. Both farms have various varieties of palm trees on site. Immediate income is available to a new owner after purchase. See attached information sheet for more details.

Both sites are zoned to build one home. Build your home and have room to enjoy your land. Parcel B has an existing small one bedroom living space. See attached information sheet for more details.

Offering subject to errors, omission, prior sale or withdrawal without notice.