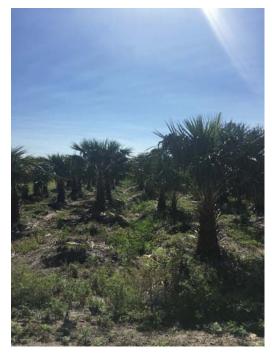

### DESCRIPTION

Located in the historic Black Hammock agricultural area, these two lots are perfect for someone looking to purchase/operate an existing tree farm. Both farms have various varieties of palm trees on site. Immediate income is available to a new owner after purchase. See attached information sheet for more details.

### PARCEL A: 5.83 ± ACRES

| PLANT MATERIAL                 | QTY | YEAR<br>PLANTED | current<br>Size | YEAR READY<br>FOR MARKET |
|--------------------------------|-----|-----------------|-----------------|--------------------------|
| Livistona decora - Ribbon Palm | 25  | 2007            | 20'+ OA         | Mkt Size                 |
| Livistona decora - Ribbon Palm | 250 | 2009            | 14-16' OA       | Mkt Size                 |
| Livistona decora - Ribbon Palm | 25  | 2012            | 4-6' OA         | 2018                     |
| TOTAL                          | 300 |                 |                 |                          |

### PARCEL B: 5.4 ± ACRES

|                                                |     | YEAR    | CURRENT   | YEAR READY |
|------------------------------------------------|-----|---------|-----------|------------|
| PLANT MATERIAL                                 | QTY | Planted | SIZE      | FOR MARKET |
| Livistona nitida - Shiny Fan Palm              | 225 | 2009    | 14-16' OA | Mkt Size   |
| Livistona mariae - Central Australian Fan Palm | 100 | 2009    | 16-18' OA | Mkt Size   |
| Livistona nitida - Shiny Fan Palm              | 450 | 2010    | 14-16' OA | Mkt Size   |
| Livistona decora - Ribbon Fan Palm (Double)    | 125 | 2016    | 3 gal     | 2018/19    |
| Livistona australis - Australian Fan Palm      | 60  | 2016    | 3 gal     | 2019       |
| TOTAL                                          | 960 |         |           |            |