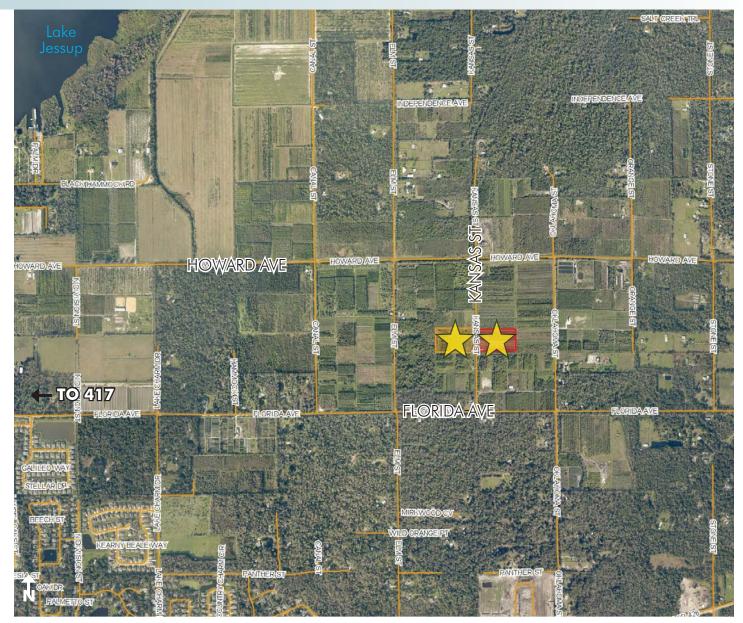

11.23± total acres • Oviedo, Seminole County, FL

LOCATION MAP

--- Commercial Real Estate Investments | Management | Brokerage | Development | Land -

Maury L. Carter & Associates, Inc. 407-422-3144 | www.maurycarter.com