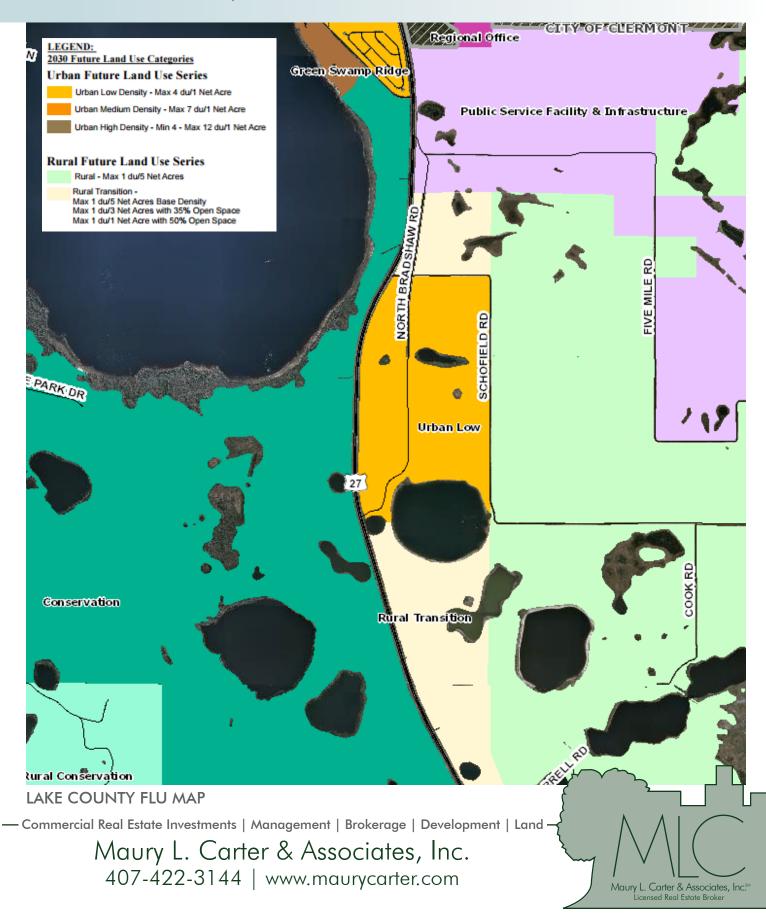

# FLU

FLU is Urban Low (4du/ac) in Lake County

### DESCRIPTION

- Planned Gateway to Southeast Lake County, from neighboring Horizon's West to the east.
- Accessibility to Florida's Turnpike, SR 408, I-4 and adjacent to the planned Wellness Way Access Road which will connect US 27 to SR 429 at the SR 429/New Independence Pkwy interchange.
- This area is a prime location for development and growth for both commercial and residential uses. Strong economic growth is expected to continue in the region.
- Approximately 15 minutes to downtown Clermont, South Lake Hospital, Hamlin and Horizons West, and shopping/entertainment.
- This property has excellent aesthetic appeal with rolling hills and stunning lakefront views of Trout Lake and Lake Louisa, with one mile of frontage along Trout Lake.
- Neighbored by residential subdivisions and a golf and country club. Lake Louisa State Park is located directly across from the subject on US 27. The park encompasses 4,500 acres with full-facility campsites, hiking and biking trails, fishing and more.
- Within commuting distance to downtown Orlando, Kissimmee, and Disney World Resort/Disney Springs and the tourist corridor