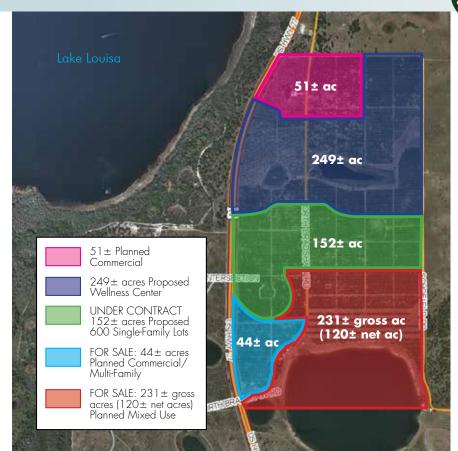

### SIZE

721± acres Seller will divide.

### FRONTAGE

Road: 1.5 miles on US 27 1.8 miles on Schofield Rd. Lake: 1 mile on Trout Lake

# FLU

FLU is Urban Low (4du/ac) in Lake County

### DESCRIPTION

- Planned Gateway to Southeast Lake County, from neighboring Horizon's West to the east.
- Accessibility to Florida's Turnpike, SR 408, I-4 and adjacent to the planned Wellness Way Access Road which will connect US 27 to SR 429 at the SR 429/New Independence Pkwy interchange.
- This area is a prime location for development and growth for both commercial and residential uses. Strong economic growth is expected to continue in the region.
- Approximately 15 minutes to downtown Clermont, South Lake Hospital, Hamlin and Horizons West, and shopping/entertainment.
- This property has excellent aesthetic appeal with rolling hills and stunning lakefront views of Trout Lake and Lake Louisa, with one mile of frontage along Trout Lake.
- Neighbored by residential subdivisions and a golf and country club. Lake Louisa State Park is located directly across from the subject on US 27. The park encompasses 4,500 acres with full-facility campsites, hiking and biking trails, fishing and more.
- Within commuting distance to downtown Orlando, Kissimmee, and Disney World Resort/Disney Springs and the tourist corridor