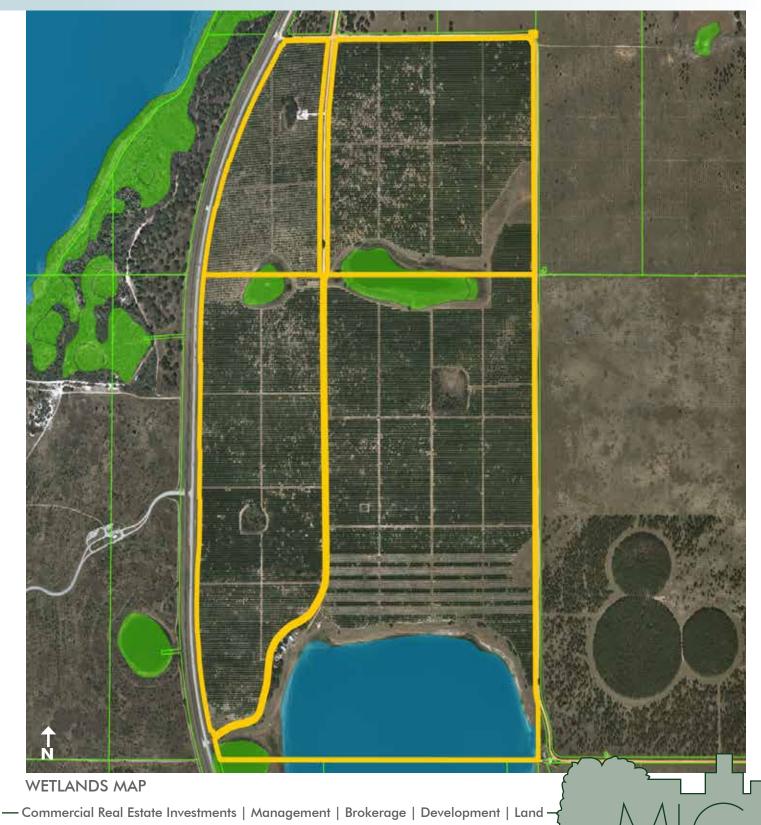

### SIZE

721± acres Seller will divide.

### FRONTAGE

Road: 1.5 miles on US 27 1.8 miles on Schofield Rd. Lake: 1 mile on Trout Lake

Natural elements give this site incredible aesthetic appeal, featuring rolling hills and picturesque lakefront views of Trout Lake and Lake Louisa, with 1 mile of frontage along Lake Trout. Recreational possibilities abound with a conservation area and nature trail in the works and local attractions such as the neighboring Lake Louisa State Park drawing visitors from across the country. Perfect balance for development and nature.