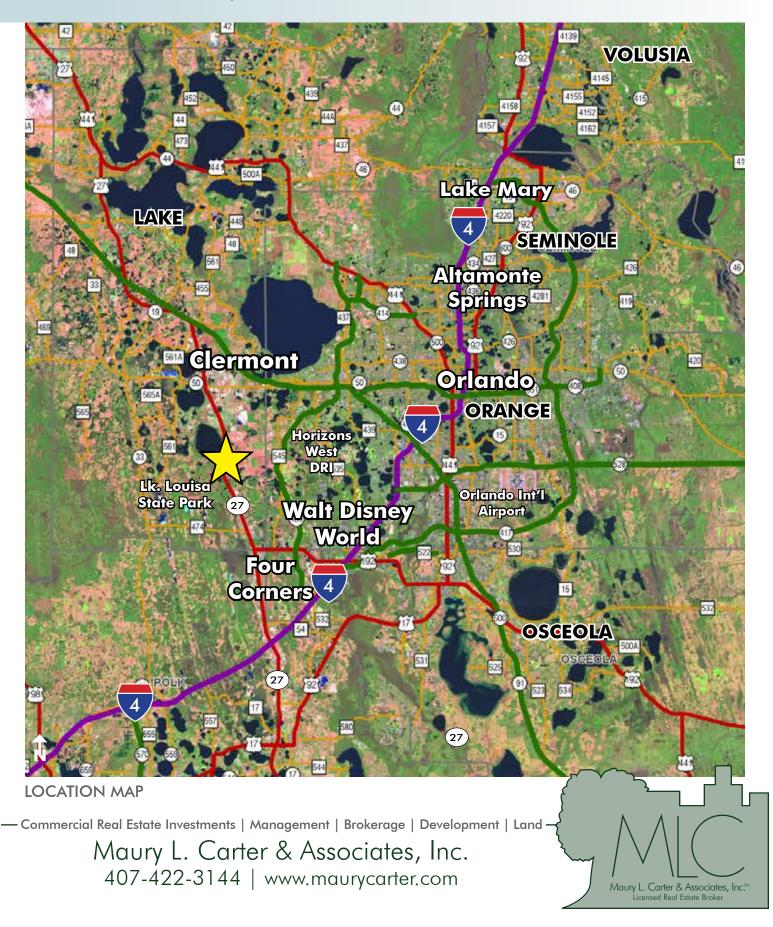

### LOCATION

Located on east side of US 27, approx. 2 miles south of Clermont in Lake County, FL.

# Incredible development opportunity!

Excellent development site offering natural beauty and recreation within a short distance from city amenities. Planned as the "Gateway to Southeast Lake County" from Horizon's West to the East, this site is located approximately 30 minutes from Walt Disney World and the attractions, 15 minutes from Downtown Clermont and Hamlin/Horizons West and within commuting distance to Downtown Orlando. Extensive economic activity in Lake County makes this prime property for development and growth for both commercial and residential uses in the area. Strong economic growth is expected to continue in the region.

Natural elements give this site incredible aesthetic appeal, featuring rolling hills and picturesque lakefront views of Trout Lake and Lake Louisa, with 1 mile of frontage along Lake Trout. Recreational possibilities abound with a conservation area and nature trail in the works and local attractions such as the neighboring Lake Louisa State Park drawing visitors from across the country. Perfect balance for development and nature.