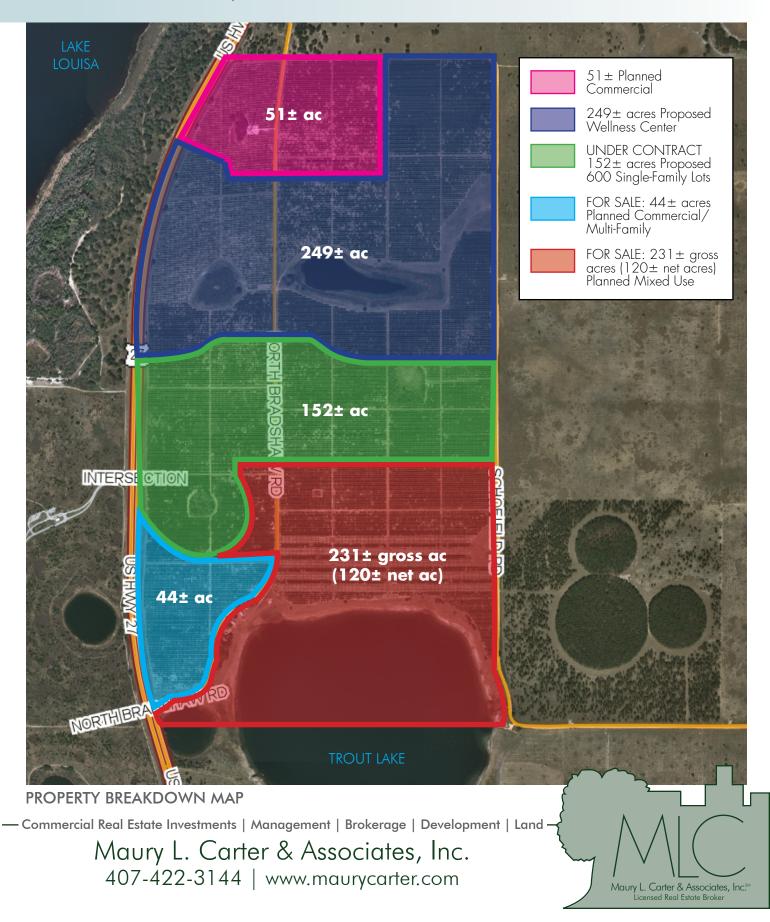

### SIZE

721± acres Seller will divide.

### FRONTAGE

Road: 1.5 miles on US 27 1.8 miles on Schofield Rd. Lake: 1 mile on Trout Lake

# FLU

FLU is Urban Low (4du/ac) in Lake County

### DESCRIPTION

- Planned Gateway to Southeast Lake County, from neighboring Horizon's West to the east.
- Accessibility to Florida's Turnpike, SR 408, I-4 and adjacent to the planned Wellness Way Access Road which will connect US 27 to SR 429 at the SR 429/New Independence Pkwy interchange.
- This area is a prime location for development and growth for both commercial and residential uses. Strong economic growth is expected to continue in the region.
- Approximately 15 minutes to downtown Clermont, South Lake Hospital, Hamlin and Horizons West, and shopping/entertainment.
- This property has excellent aesthetic appeal with rolling hills and stunning lakefront views of Trout Lake and Lake Louisa, with one mile of frontage along Trout Lake.
- Neighbored by residential subdivisions and a golf and country club. Lake Louisa State Park is located directly across from the subject on US 27. The park encompasses 4,500 acres with full-facility campsites, hiking and biking trails, fishing and more.
- Within commuting distance to downtown Orlando, Kissimmee, and Disney World Resort/Disney Springs and the tourist corridor