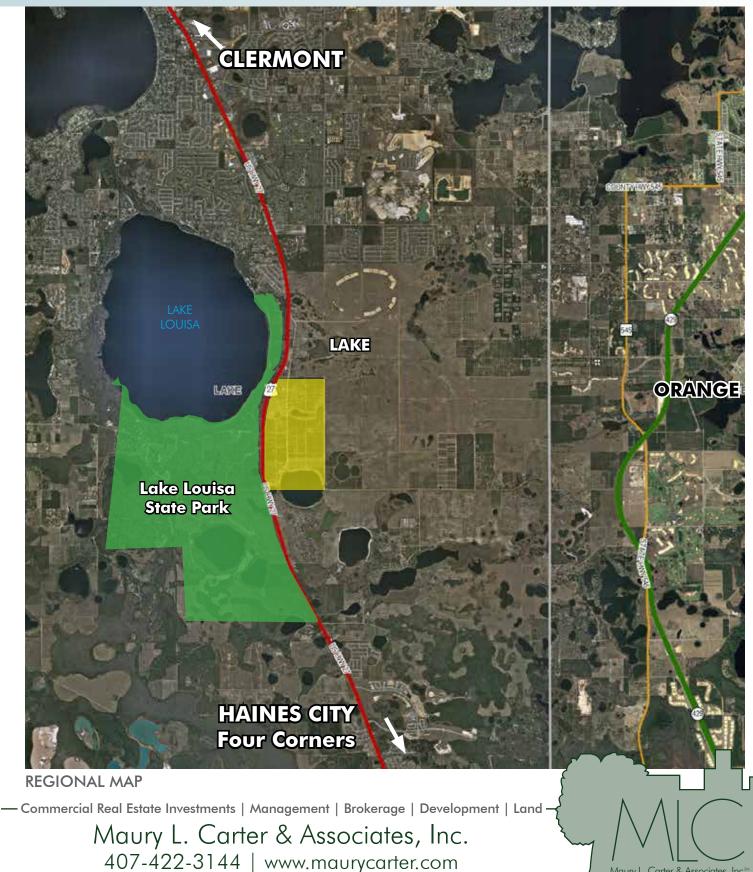

### LOCATION

Located on east side of US 27, approx. 2 miles south of Clermont in Lake County, FL.

### FRONTAGE

Road: 1.5 miles on US 27 1.8 miles on Schofield Rd. Lake: 1 mile on Trout Lake

Natural elements give this site incredible aesthetic appeal, featuring rolling hills and picturesque lakefront views of Trout Lake and Lake Louisa, with 1 mile of frontage along Lake Trout. Recreational possibilities abound with a conservation area and nature trail in the works and local attractions such as the neighboring Lake Louisa State Park drawing visitors from across the country. Perfect balance for development and nature.