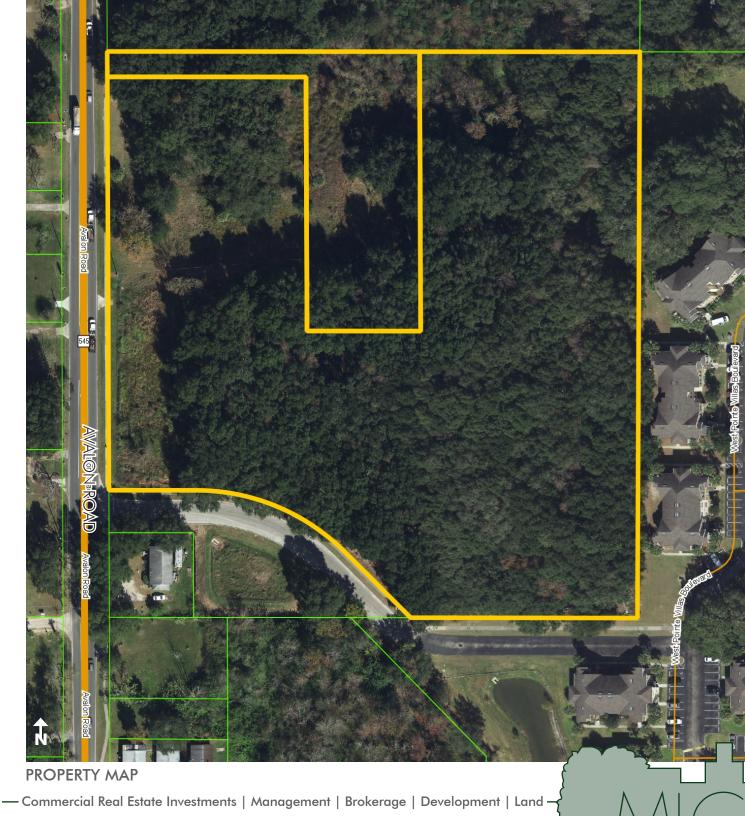

#### SIZE

 $8.73\pm$  acres

### ROAD FRONTAGE

520'  $\pm$  along the east side of Avalon Road (CR 545)