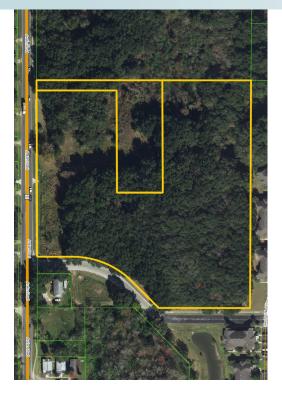

#### SIZE

 $8.73\pm$  acres

### ROAD FRONTAGE

520'  $\pm$  along the east side of Avalon Road (CR 545)