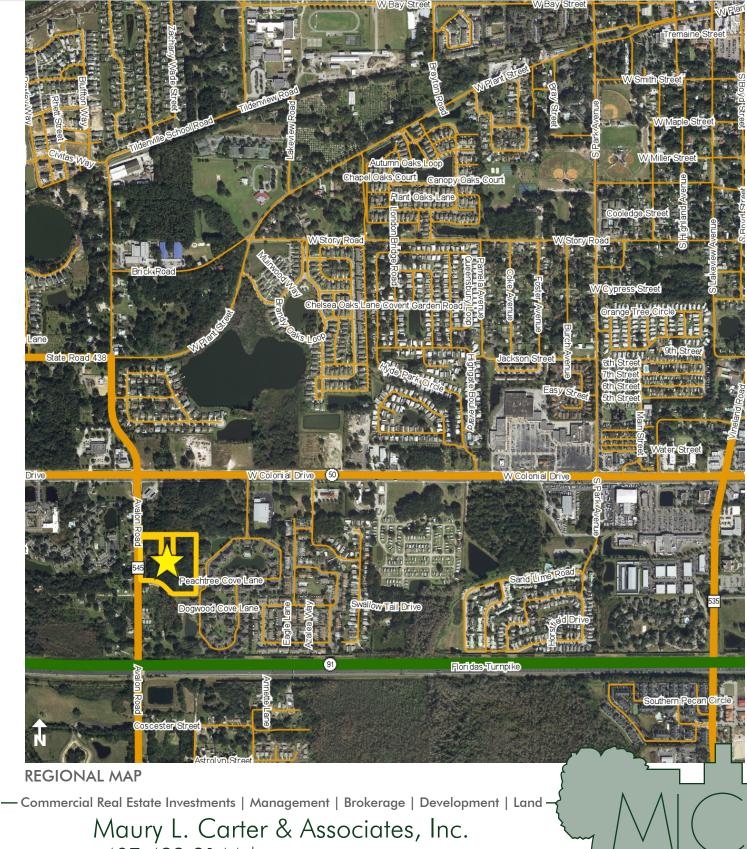

#### LOCATION

Located on the east side of Avalon Road (CR 545), just south of SR 50 and north of Florida's Turnpike in the Winter Garden area of Orange County. The property is 3 miles west of the SR 429 beltway interchange, providing direct access to Central Florida's major employment centers. The property is also located 2 miles NW of the Fowlers Grove shopping district and 1.5 miles SW of historic downtown Winter Garden.