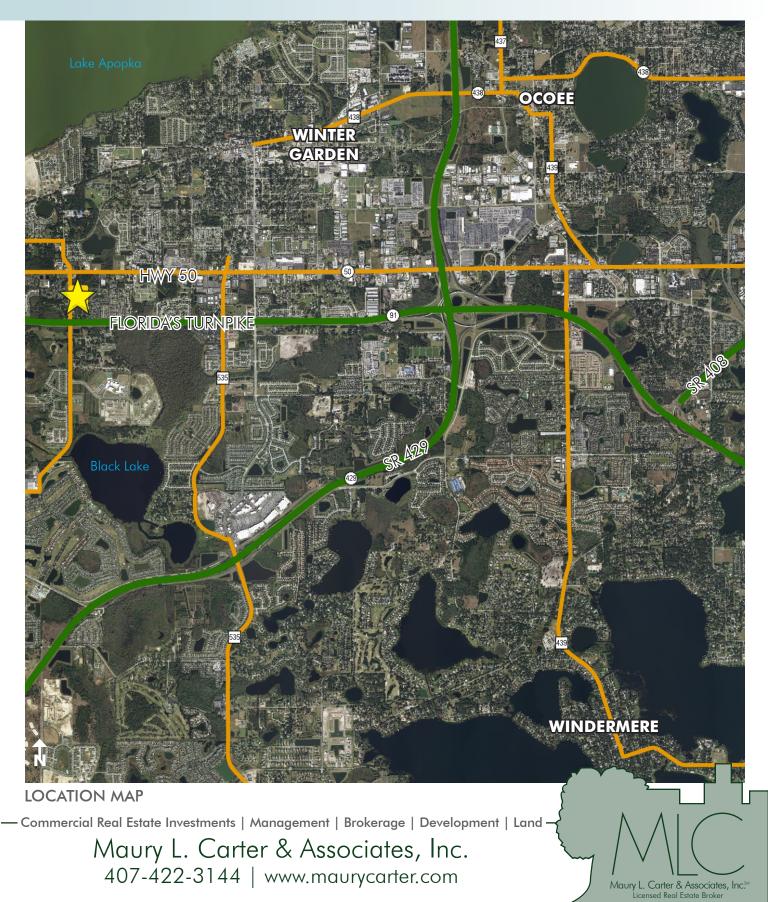

#### LOCATION

Located on the east side of Avalon Road (CR 545), just south of SR 50 and north of Florida's Turnpike in the Winter Garden area of Orange County. The property is 3 miles west of the SR 429 beltway interchange, providing direct access to Central Florida's major employment centers. The property is also located 2 miles NW of the Fowlers Grove shopping district and 1.5 miles SW of historic downtown Winter Garden.