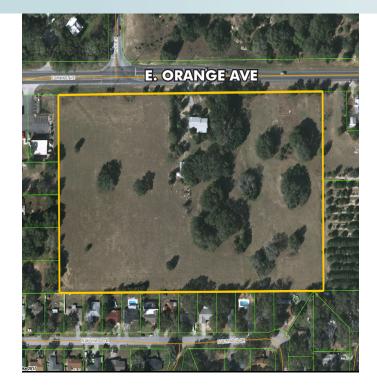

Maury L. Carter & Associates, Inc. 407-422-3144 | www.maurycarter.com

FOR SALE

LAND

14.45± acres Lake County, FL

PROPERTY MAP

— Commercial Real Estate Investments | Management | Brokerage | Development | Land - Maury L. Carter & Associates, Inc.

#### **FRONTAGE**

1,040' ± on E. Orange Ave/Hwy 44

### ADDRESS/PARCEL ID

3000 E. Orange Ave, Eustis, FL 32726 07-19-27-0001-0000-3700