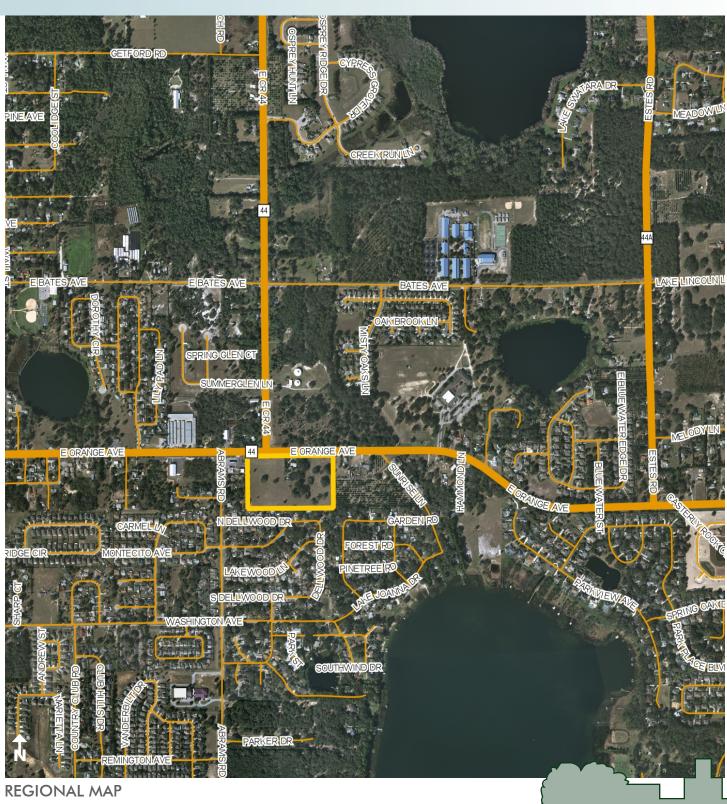

### LOCATION/DESCRIPTION

Residential Development Opportunity! Builders and developers, take notice! Utilities to site. The property is located in the middle of many residential developments.

This property is located on East Orange Ave (HWY 44) in Eustis, FL. Previously approved for 58 single family residential homes and town homes, has since expired.

#### **FRONTAGE**

1,040' ± on E. Orange Ave/Hwy 44

Maury L. Carter & Associates, Inc. 407-422-3144 | www.maurycarter.com

FOR SALE

LAND

14.45± acres Lake County, FL

PROPERTY MAP

— Commercial Real Estate Investments | Management | Brokerage | Development | Land - Maury L. Carter & Associates, Inc.