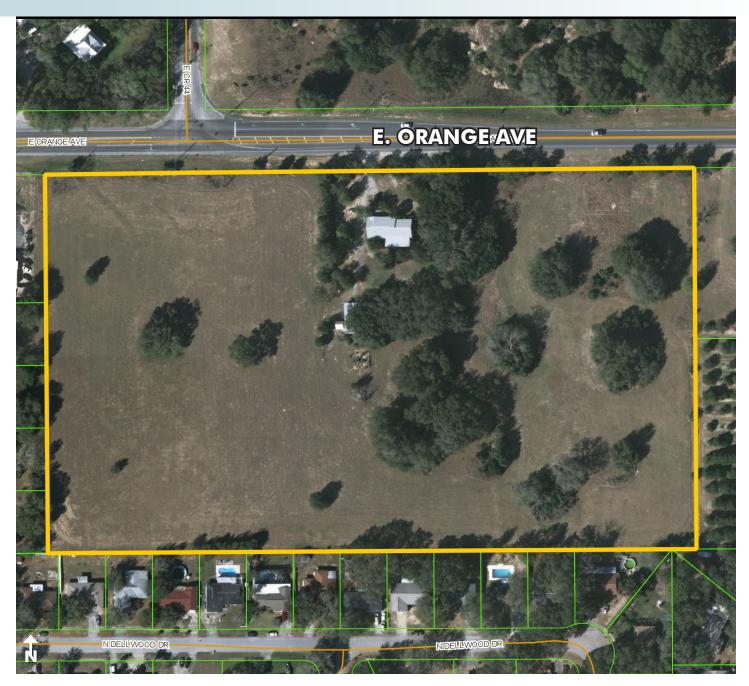

Maury L. Carter & Associates, Inc. 407-422-3144 | www.maurycarter.com

FOR SALE

LAND

14.45± acres Lake County, FL

PROPERTY MAP

— Commercial Real Estate Investments | Management | Brokerage | Development | Land - Maury L. Carter & Associates, Inc.

#### **FRONTAGE**

1,040' ± on E. Orange Ave/Hwy 44

### ADDRESS/PARCEL ID

3000 E. Orange Ave, Eustis, FL 32726 07-19-27-0001-0000-3700