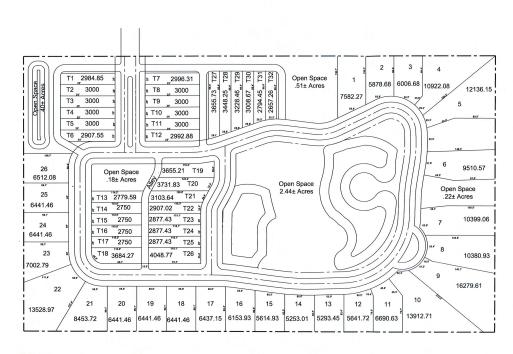

Green Consulting Gr Landscape Architecture - Site Planning - Devel 4070 United Avenue, Mount Dora, Flori 352-357-9241 - Fax 352-357-9278 -

LaRoe Property, Orange Avenue

Conceptual Site Plan

32 Townhomes 26 Single Family

58 Total Units

PREVIOUSLY APPROVED SITE PLAN - EXPIRED

— Commercial Real Estate Investments | Management | Brokerage | Development | Land

14.45± acres Lake County, FL

Maury L. Carter & Associates, Inc.<sup>5,6</sup> Licensed Real Estate Broker

407-422-3144 | www.maurycarter.com

14.45± acres Lake County, FL

|                      | ntial Development Standards                   |
|----------------------|-----------------------------------------------|
| compared with propos | sed Planned Development Overlay               |
|                      | Proposed Planned                              |
|                      | Development Overlay                           |
|                      | Development Overlay                           |
| Total Acreage        | 14.72 acres                                   |
| Potential Dwelling   | 58                                            |
| Units                | - 55                                          |
|                      |                                               |
| Density              | 4.01 units per acre                           |
| Minimum and          | 5,253.01 square feet mimimum                  |
| Maximum              | 16,279.61 square feet maximum                 |
| Lot Size             | (single-family detached)                      |
|                      | 2,657.26 square feet minimum                  |
|                      | 3,684.27 square feet maximum                  |
|                      | (townhouses)                                  |
|                      | 240                                           |
| Average Lot Size     | 8,146 square feet<br>(single-family detached) |
|                      | (single-family detached)                      |
|                      | 3,069 square feet                             |
|                      | (townhouses)                                  |
| Setbacks             | 27-feet (front)                               |
|                      | 27-feet (rear)                                |
|                      | 10-feet (interior side)                       |
|                      | 18-feet (street side)                         |
| Impervious Surface   | not to exceed 60%                             |
| Open Space           | 27.50%                                        |
|                      | 3.98 acres                                    |
|                      |                                               |
| Right-of-way         | 50 feet                                       |
| Pavement Width       | 20 feet                                       |
| Sidewalks            | 5 feet (both sides of street)                 |
| Recreation           | 3.63 acres                                    |
|                      | (24.6% of site)                               |