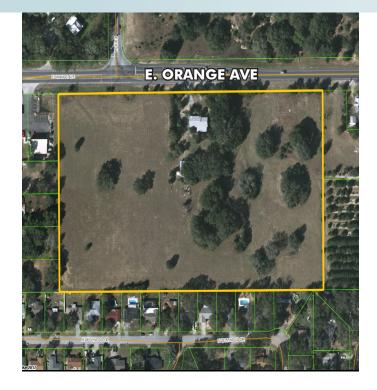

### LOCATION/DESCRIPTION

Residential Development Opportunity! Builders and developers, take notice! Utilities to site. The property is located in the middle of many residential developments.

This property is located on East Orange Ave (HWY 44) in Eustis, FL. Previously approved for 58 single family residential homes and town homes, has since expired.

### ADDRESS/PARCEL ID

3000 E. Orange Ave, Eustis, FL 32726 07-19-27-0001-0000-3700

#### **FRONTAGE**

1,0470' ± on E. Orange Ave/Hwy 44

Maury L. Carter & Associates, Inc. 407-422-3144 | www.maurycarter.com

FOR SALE

LAND

14.45± acres Lake County, FL

PROPERTY MAP

— Commercial Real Estate Investments | Management | Brokerage | Development | Land - Maury L. Carter & Associates, Inc.