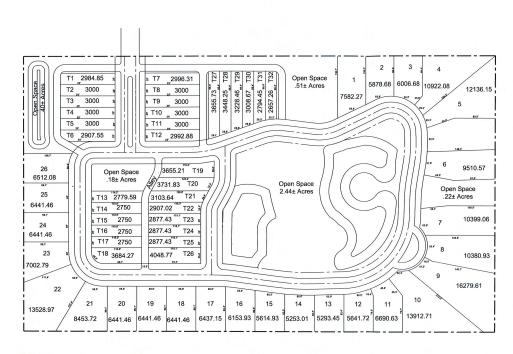

407-422-3144 | www.maurycarter.com

14.45± acres Lake County, FL

|                      | ntial Development Standards                   |
|----------------------|-----------------------------------------------|
| compared with propos | sed Planned Development Overlay               |
|                      | Proposed Planned                              |
|                      | Development Overlay                           |
|                      | Development Overlay                           |
| Total Acreage        | 14.72 acres                                   |
| Potential Dwelling   | 58                                            |
| Units                | - 55                                          |
|                      |                                               |
| Density              | 4.01 units per acre                           |
| Minimum and          | 5,253.01 square feet mimimum                  |
| Maximum              | 16,279.61 square feet maximum                 |
| Lot Size             | (single-family detached)                      |
|                      | 2,657.26 square feet minimum                  |
|                      | 3,684.27 square feet maximum                  |
|                      | (townhouses)                                  |
|                      | 240                                           |
| Average Lot Size     | 8,146 square feet<br>(single-family detached) |
|                      | (single-family detached)                      |
|                      | 3,069 square feet                             |
|                      | (townhouses)                                  |
| Setbacks             | 27-feet (front)                               |
|                      | 27-feet (rear)                                |
|                      | 10-feet (interior side)                       |
|                      | 18-feet (street side)                         |
| Impervious Surface   | not to exceed 60%                             |
| Open Space           | 27.50%                                        |
|                      | 3.98 acres                                    |
|                      |                                               |
| Right-of-way         | 50 feet                                       |
| Pavement Width       | 20 feet                                       |
| Sidewalks            | 5 feet (both sides of street)                 |
| Recreation           | 3.63 acres                                    |
|                      | (24.6% of site)                               |

Green Consulting Gr Landscape Architecture - Site Planning - Devel 4070 United Avenue, Mount Dora, Flori 352-357-9241 - Fax 352-357-9278 -

LaRoe Property, Orange Avenue

Conceptual Site Plan

32 Townhomes 26 Single Family

58 Total Units

PREVIOUSLY APPROVED SITE PLAN - EXPIRED

— Commercial Real Estate Investments | Management | Brokerage | Development | Land

14.45± acres Lake County, FL

Maury L. Carter & Associates, Inc.<sup>5,6</sup> Licensed Real Estate Broker