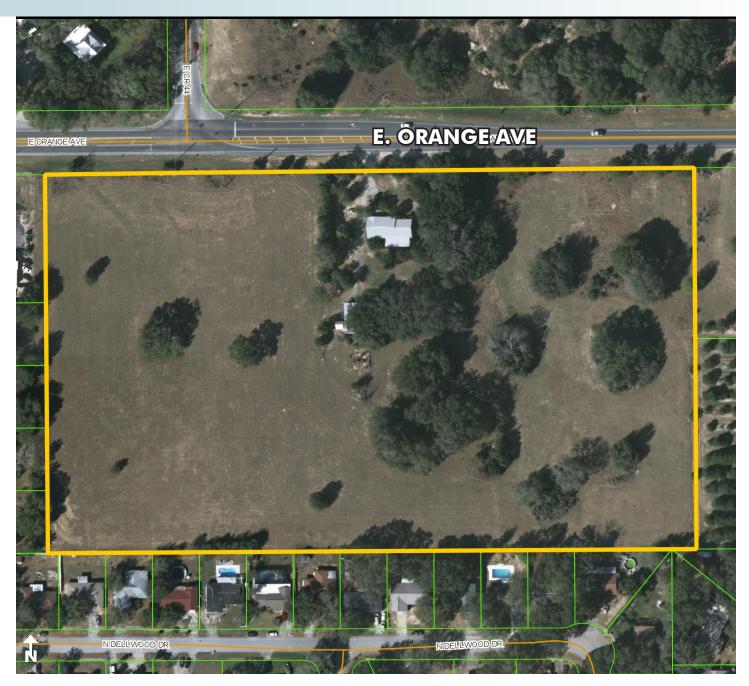

### LOCATION/DESCRIPTION

Residential Development Opportunity! Builders and developers, take notice! Utilities to site. The property is located in the middle of many residential developments.

This property is located on East Orange Ave (HWY 44) in Eustis, FL. Previously approved for 58 single family residential homes and town homes, has since expired.

### ADDRESS/PARCEL ID

3000 E. Orange Ave, Eustis, FL 32726 07-19-27-0001-0000-3700

#### **FRONTAGE**

1,0470' ± on E. Orange Ave/Hwy 44

Maury L. Carter & Associates, Inc. 407-422-3144 | www.maurycarter.com

FOR SALE

LAND

14.45± acres Lake County, FL

PROPERTY MAP

— Commercial Real Estate Investments | Management | Brokerage | Development | Land - Maury L. Carter & Associates, Inc.