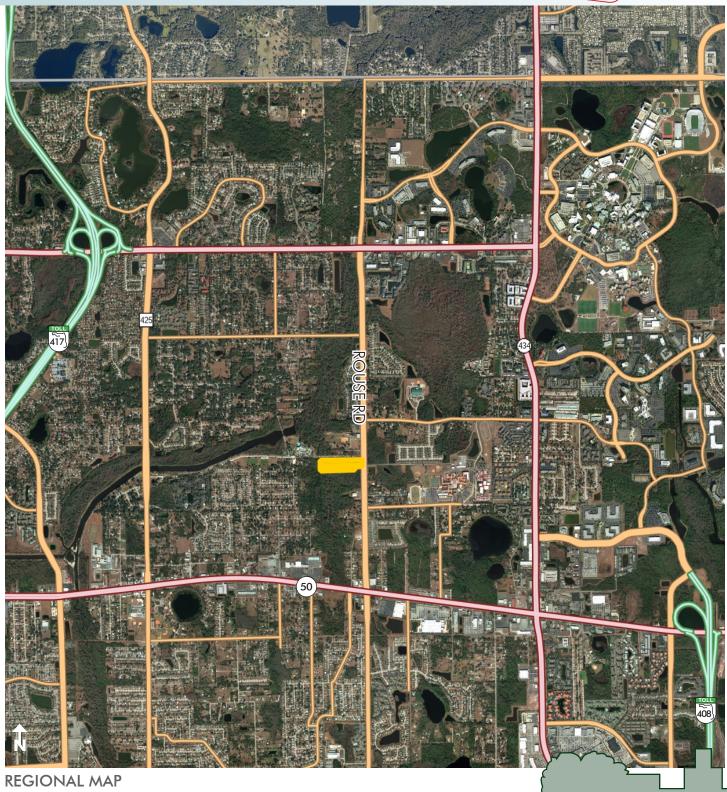

### LOCATION

Located at the southwest corner of Rouse Road and Jay Blanchard Trail.

### **ROAD FRONTAGE**

200± feet on west side of Rouse Road