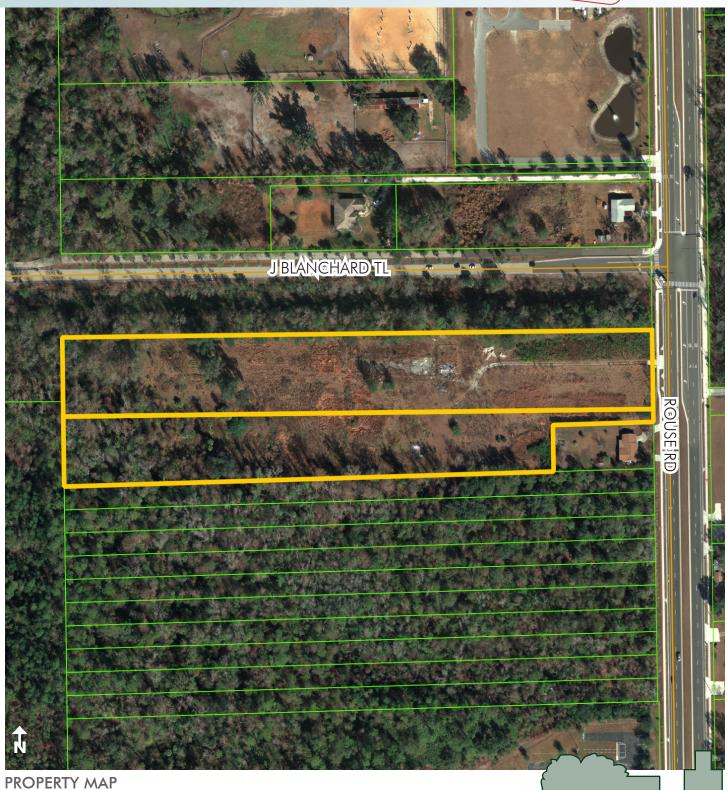

### LOCATION

Located at the southwest corner of Rouse Road and Jay Blanchard Trail.

### **ROAD FRONTAGE**

200± feet on west side of Rouse Road

### **DESCRIPTION**

Irregularly shaped 8.58 acres. At present zoning allows 56 residential units, however FLU allows 73 units. Zoned for University High School (B), Union Park Middle School (C), and Riverdale Elementary (A).