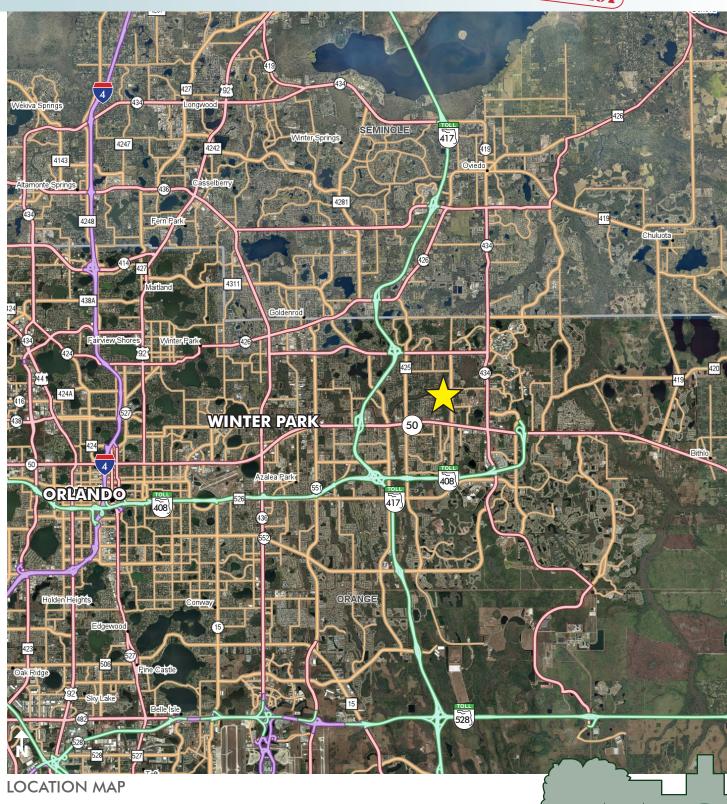

### LOCATION

Located at the southwest corner of Rouse Road and Jay Blanchard Trail.