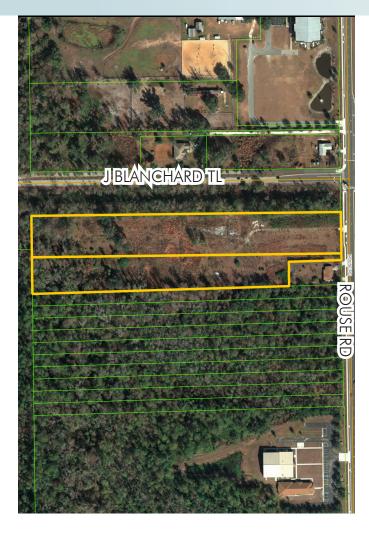

### LOCATION

Located at the southwest corner of Rouse Road and Jay Blanchard Trail.

### **ROAD FRONTAGE**

200± feet on west side of Rouse Road

### **DESCRIPTION**

Irregularly shaped 8.58 acres. At present zoning allows 56 residential units, however FLU allows 73 units. Zoned for University High School (B), Union Park Middle School (C), and Riverdale Elementary (A).