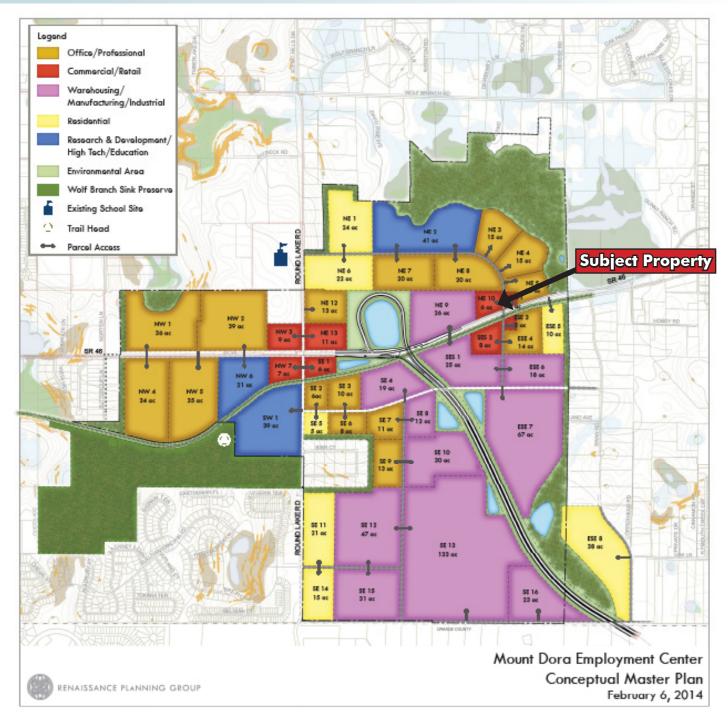

The site is part of the Mount Dora Employment Center (designated for commercial use), a hub of economic and employment growth consisting of approximately 900 acres along the parkway expansion. The employment center is expected to create approximately 13,000 new jobs.

#### ZONING

Agricultural/Regional Office by Lake County. However, the site includes a commercial designation under the Mount Dora Employment Center Conceptual Master Plan (see page 4).

#### CONCEPTUAL MASTER PLAN

--- Commercial Real Estate Investments | Management | Brokerage | Development | Land -

Maury L. Carter & Associates, Inc. 407-422-3144 | www.maurycarter.com