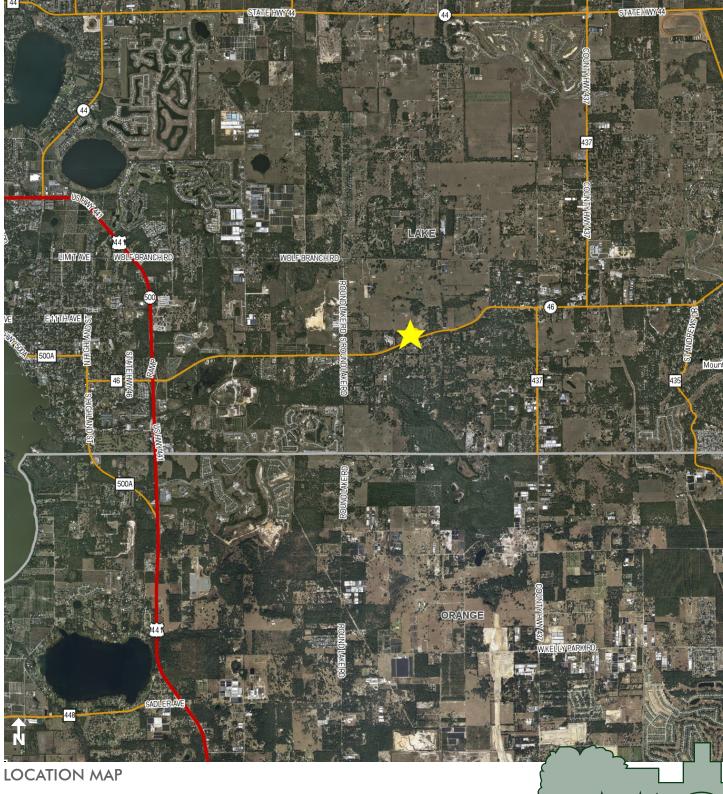

### LOCATION/DESCRIPTION

Operational nursery with commercial potential! Located on the north side of SR46, in east Lake County. The Wekiva Parkway Expansion (2020), final leg in Orlando's beltway connecting to Interstate 4, will create direct and immediate access to the site by widening SR 46 and creating an interchange adjacent to the property.

The site is part of the Mount Dora Employment Center (designated for commercial use), a hub of economic and employment growth consisting of approximately 900 acres along the parkway expansion. The employment center is expected to create approximately 13,000 new jobs.