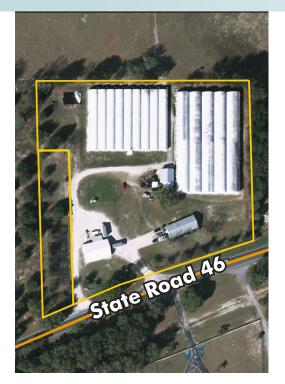

### LOCATION/DESCRIPTION

Operational nursery with commercial potential! Located on the north side of SR46, in east Lake County. The Wekiva Parkway Expansion (2020), final leg in Orlando's beltway connecting to Interstate 4, will create direct and immediate access to the site by widening SR 46 and creating an interchange adjacent to the property.

The property currently operates as a nursery including a residence utilized as an office, two greenhouses, a packing house and ancillary structures totaling 69,394 sqft. Recent appraised value of \$650,000.

#### ROAD FRONTAGE/UTILITIES

520± feet on SR 46 4" well with power unit/septic tank and drain fielduntil such time as municiple services are available.

Offering subject to errors, omission, prior sale or withdrawal without notice.