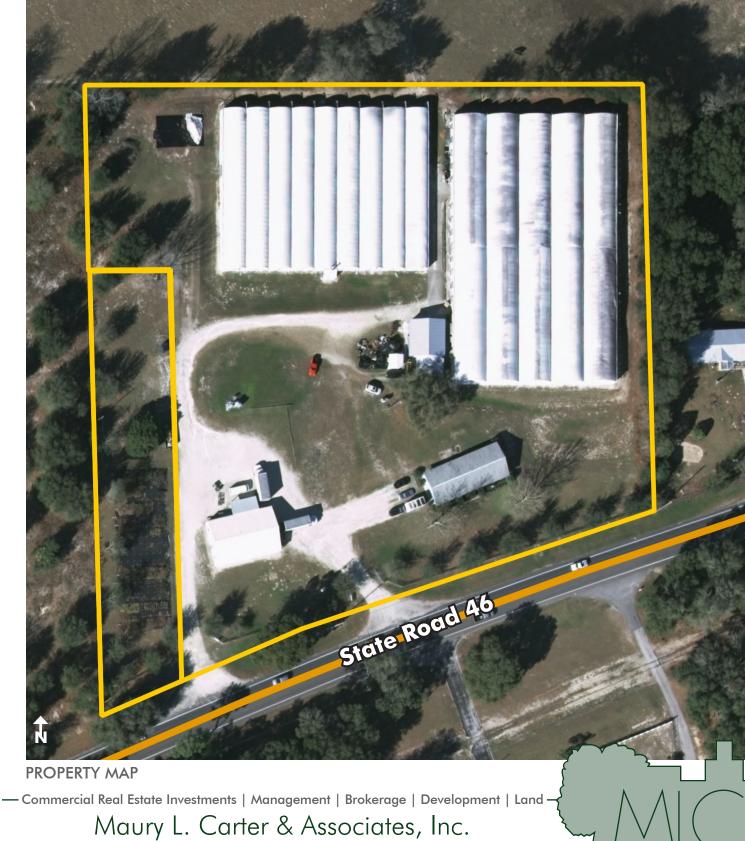

The property currently operates as a nursery including a residence utilized as an office, two greenhouses, a packing house and ancillary structures totaling 69,394 sqft. Recent appraised value of \$650,000.

#### ROAD FRONTAGE/UTILITIES

520± feet on SR 46 4" well with power unit/septic tank and drain fielduntil such time as municiple services are available.

Offering subject to errors, omission, prior sale or withdrawal without notice.