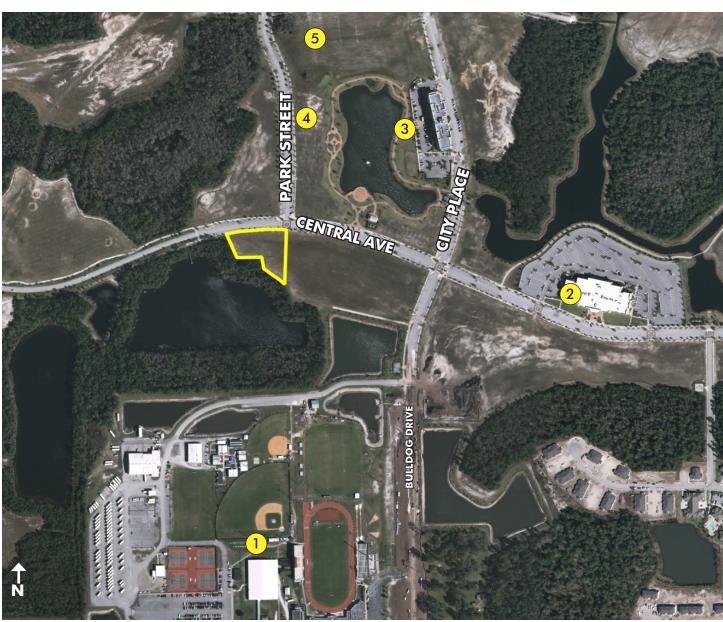

# OFFICE / RETAIL SITE AVAILABLE PALM COAST, FLORIDA

1 Flagler - Palm Coast High School

2 EPIC Theaters

3 City Centre
4 Central Park

5 City Hall

VICINITY MAP

CO-LISTED WITH

#### LOCATION

This property is located at the intersection of Central Avenue and Park Street.