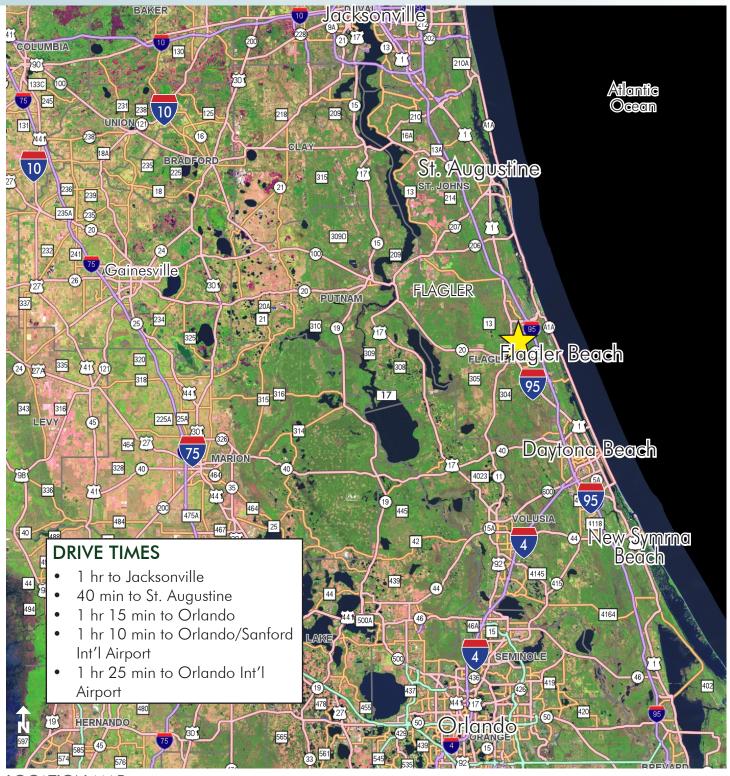

#### **DESCRIPTION**

Development opportunity within 5 minutes of I-95! Perfectly situated less than 10 minutes from the golden sands of Flagler Beach and its ever-expanding offering of river and ocean view restaurants, this is the last treasure along the Flagler and Volusia Coast. A dozen golf courses are within 15 minutes of the project and for the boater, there are numerous marinas and the Intracoastal Waterway just over a mile away. Led by the oceanfront resorts of Hammock Dunes and golf communities such as Grand Haven, Palm Coast enjoyed explosive growth throughout the 1990s and early 2000s and now exceeds 100,000 in population. Even during the great recession Palm Coast added several national retail stores, a major movie theatre and saw the expansion of Florida Hospital. With the economic recovery in bloom, the region is now poised to retake its position as one of Florida's fastest growing Metropolitan Statistical Areas.

Town Center at Palm Coast is a 1,557 acre mixed-use development which provides a downtown for Palm Coast. Town Center is located near the Florida Hospital Flagler, Flagler County Airport and Flagler/Palm Coast High School. Town Center development sites have already been purchased by residential, business office, medical office and retail commercial developers. A Super Target and Publix are the anchored power center. Sites that are approved for a wide variety of uses are currently being offered for sale.