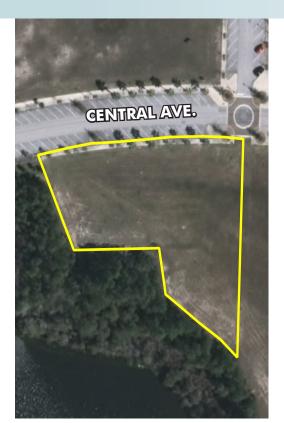

## TOWN CENTER AT PALM COAST

Lot 1A of Phase 2

1.7± estimated net buildable acres in Flagler County

#### LOCATION

This property is located at the intersection of Central Avenue and Park Street.

#### **SIZE**

1.7± net buildable acres