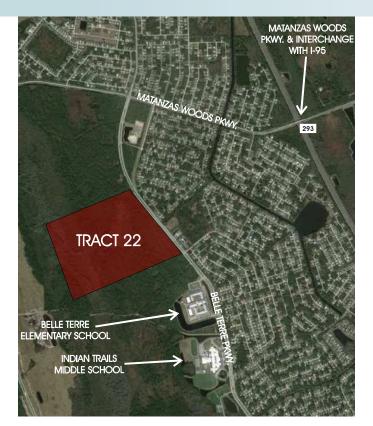

### LOCATION

Located on Belle Terre Pkwy, 1 mile east of US 1 and under 4 min from the new I-95 interchange at Matanzas Woods Pkwy.

### PALM COAST PARK

The site is part of Palm Coast Park, a 4,700 acre mixed-use development project which will include single-family, multi-family residential neighborhoods and projects, a K-8 public school, and commercial developments including a national retailer anchored power center. The project will be an urban centered community with natural elements including multiple parks and a multi-purpose trail.

# PALM COAST PARK

Tract 22

26± acres (net) in Flagler County, FL

PARCEL MAP

CO-LISTING