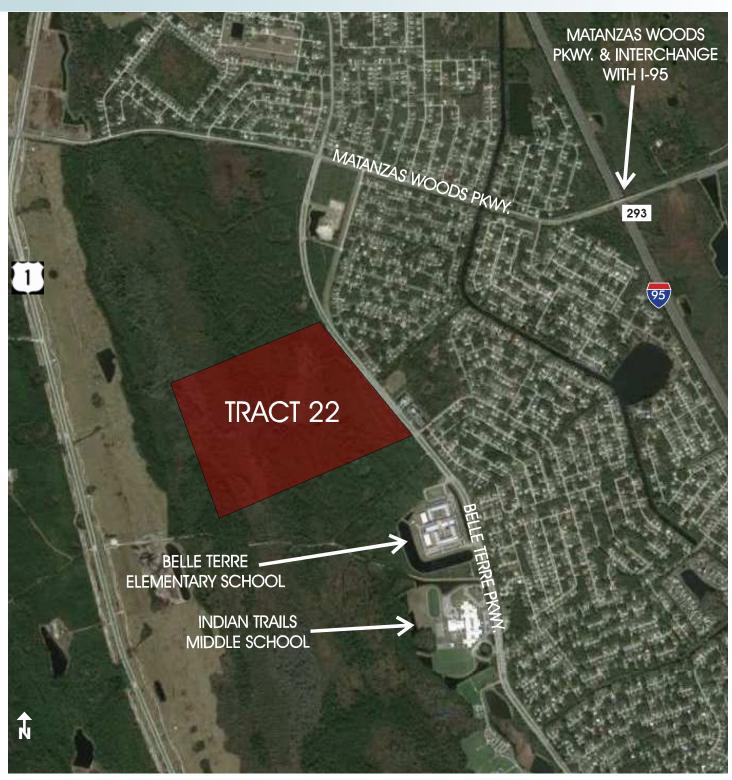

### LOCATION

Located on Belle Terre Pkwy, 1 mile east of US 1 and under 4 min from the new I-95 interchange at Matanzas Woods Pkwy.

LOCATION MAP