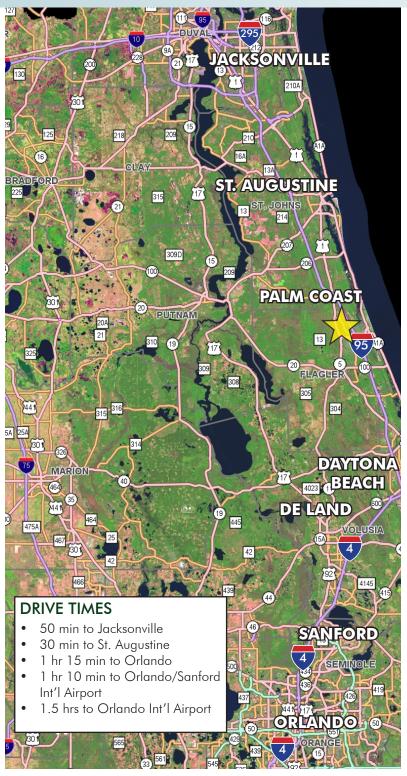

urses are within 15 minutes of the project and for the boater, there are numerous marinas and the Intracoastal Waterway just under 5 miles away.

Led by the oceanfront resorts of Hammock Dunes and golf communities such as Grand Haven, Palm Coast enjoyed explosive growth throughout the 1990s and early 2000s and now exceeds 100,000 in population. Even during the great recession, Palm Coast added several national retail stores, a major movie theatre and saw the expansion of Florida Hospital. With the economic recovery in bloom, the region is now poised to retake its position as one of Florida's fastest growing Metropolitan Statistical Areas.

Offering subject to errors, omission, prior sale or withdrawal without notice.



# PALM COAST PARK

Tract 22

26± acres (net) in Flagler County, FL





### PALM COAST PARK

The site is part of Palm Coast Park, a 4,700 acre mixed-use development project which will include single-family, multi-family residential neighborhoods and projects, a K-8 public school, and commercial developments including a national retailer anchored power center. The project will be an urban centered community with natural elements including multiple parks and a multi-purpose trail.

LOCATION MAP





# PALM COAST PARK

Tract 22

26± acres (net) in Flagler County, FL





PARCEL MAP



CO-LISTING