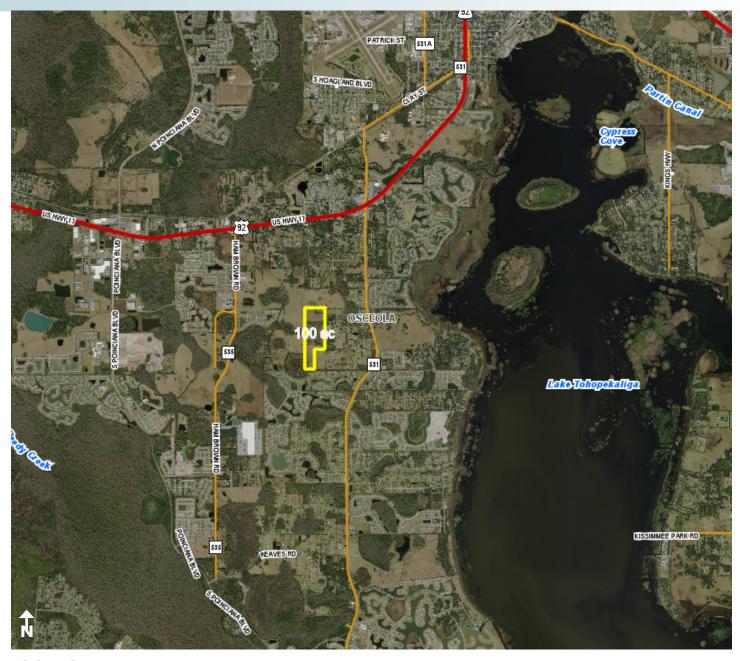

## LOCATION

Located on West Harbor Road off of Pleasant Hill Road in Osceola County, Florida. One mile south of John Young Parkway, close to City of Kissimmee lakefront. 2.5 miles to the new Valencia College - Poinciana campus.

# PRIME DEVELOPMENT LAND

100± acres Osceola County, FL

LOCATION MAP

— Commercial Real Estate Investments | Management | Brokerage | Development | Land -

Maury L. Carter & Associates, Inc. 407-422-3144 | www.maurycarter.com