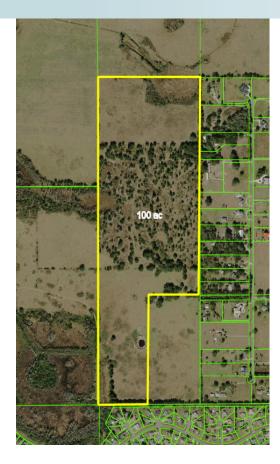

### **SIZE**

100± acres

## **ROAD FRONTAGE**

Harbor Road ends at property. Property will connect to adjacent developments on west and north side.

## **DESCRIPTION**

Highly desirable 100± acres in Kissimmee, FL. ready for development. Surrounding properties are under development with road and utility network planned. Great opportunity in the epi-center of Central Florida growth.