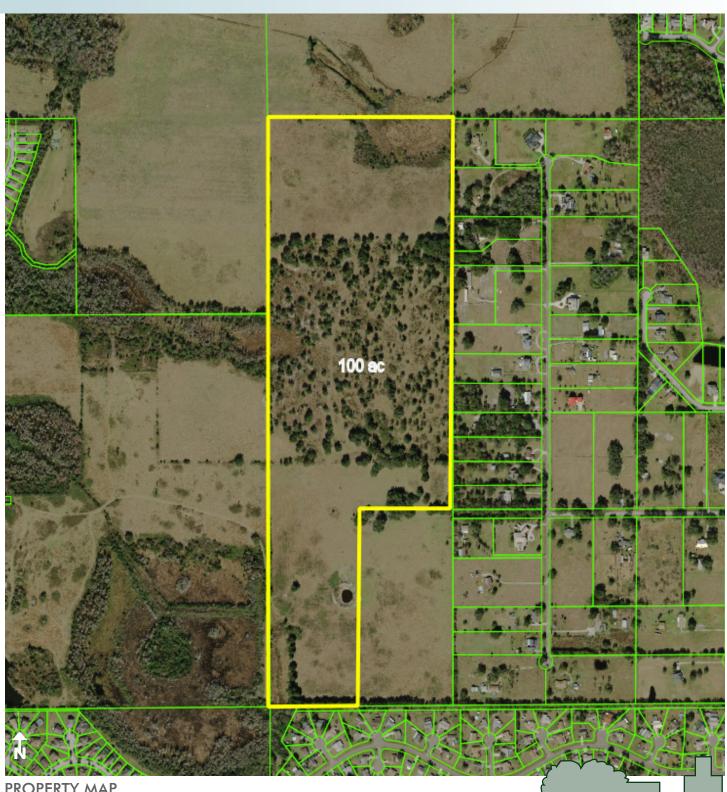

# PRIME DEVELOPMENT LAND

100± acres Osceola County, FL

Maury L. Carter & Associates, Inc.: Licensed Real Estate Broker

PROPERTY MAP

— Commercial Real Estate Investments | Management | Brokerage | Development | Land -

### **SIZE**

100± acres

## **ROAD FRONTAGE**

Harbor Road ends at property. Property will connect to adjacent developments on west and north side.