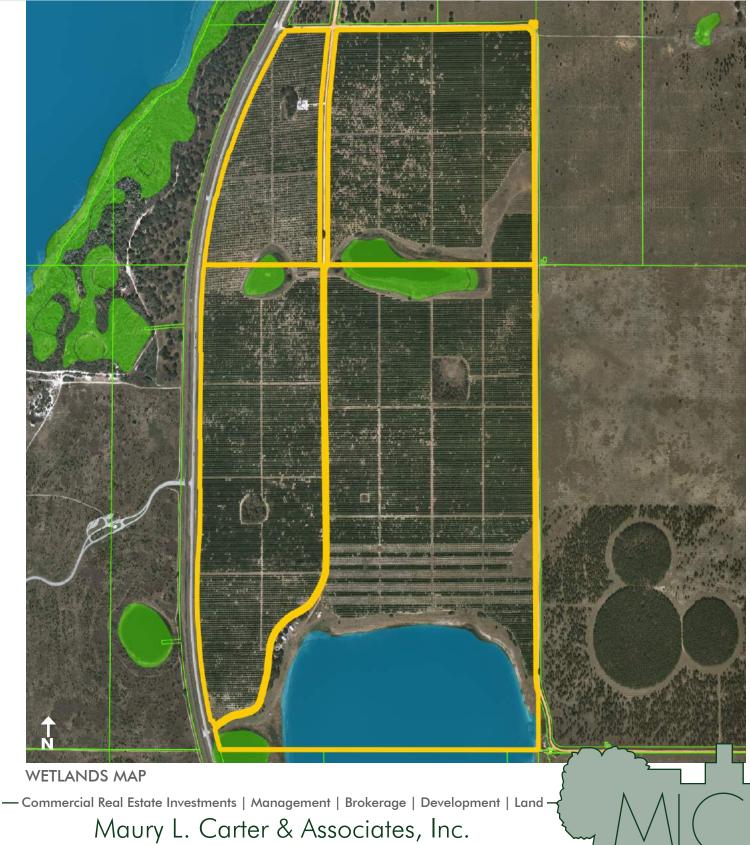

### SIZE

721± acres Seller will divide.

### FRONTAGE

Road: 1.5 miles on US 27 1.8 miles on Schofield Rd. Lake: 1 mile on Trout Lake

### DESCRIPTION

- Planned Gateway to Southeast Lake County, from neighboring Horizon's West to the east.
- Accessibility to Florida's Turnpike, SR 408, I-4 and adjacent to the planned Wellness Way Access Road which will connect US 27 to SR 429 at the SR 429/New Independence Pkwy interchange.
- This area is a prime location for development and growth for both commercial and residential uses. Strong economic growth is expected to continue in the region.
- Approximately 15 minutes to downtown Clermont, South Lake Hospital, Hamlin and Horizons West, and shopping/entertainment.
- This property has excellent aesthetic appeal with rolling hills and stunning lakefront views of Trout Lake and Lake Louisa, with one mile of frontage along Trout Lake.
- Neighbored by residential subdivisions and a golf and country club. Lake Louisa State Park is located directly across from the subject on US 27. The park encompasses 4,500 acres with full-facility campsites, hiking and biking trails, fishing and more.
- Within commuting distance to downtown Orlando, Kissimmee, and Disney World Resort/Disney Springs and the tourist corridor

Natural elements give this site incredible aesthetic appeal, featuring rolling hills and picturesque lakefront views of Trout Lake and Lake Louisa, with 1 mile of frontage along Lake Trout. Recreational possibilities abound with a conservation area and nature trail in the works and local attractions such as the neighboring Lake Louisa State Park drawing visitors from across the country. Perfect balance for development and nature.