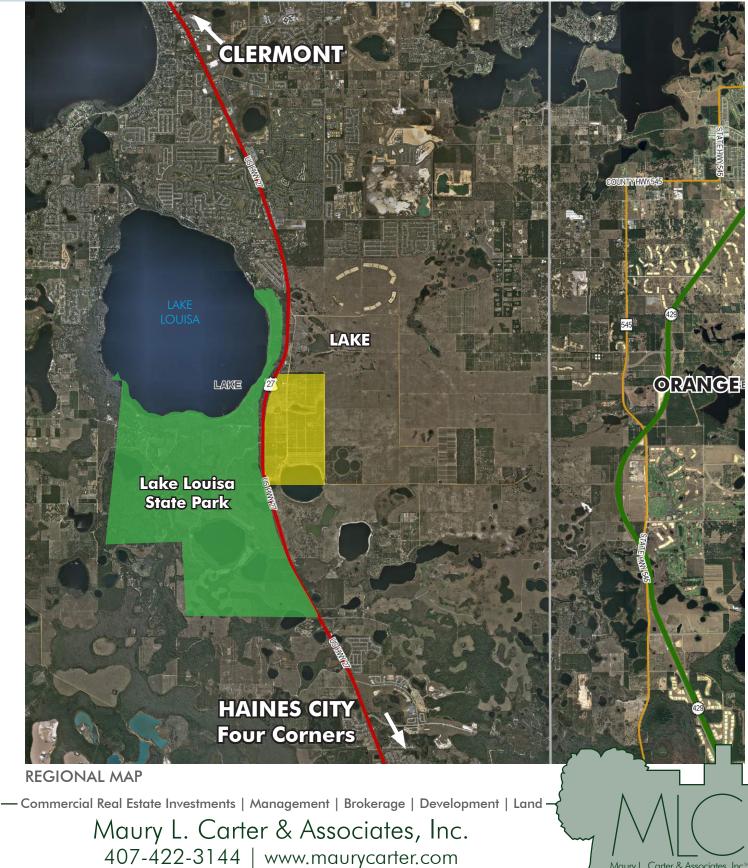

#### LOCATION

Located on east side of US 27, approx. 2 miles south of Clermont in Lake County, FL.

Natural elements give this site incredible aesthetic appeal, featuring rolling hills and picturesque lakefront views of Trout Lake and Lake Louisa, with 1 mile of frontage along Lake Trout. Recreational possibilities abound with a conservation area and nature trail in the works and local attractions such as the neighboring Lake Louisa State Park drawing visitors from across the country. Perfect balance for development and nature.