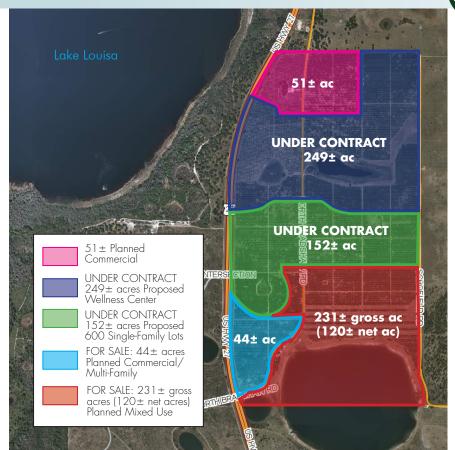

### SIZE

721± acres Seller will divide.

### FRONTAGE

Road: 1.5 miles on US 27 1.8 miles on Schofield Rd. Lake: 1 mile on Trout Lake

### DESCRIPTION

- Planned Gateway to Southeast Lake County, from neighboring Horizon's West to the east.
- Accessibility to Florida's Turnpike, SR 408, I-4 and adjacent to the planned Wellness Way Access Road which will connect US 27 to SR 429 at the SR 429/New Independence Pkwy interchange.
- This area is a prime location for development and growth for both commercial and residential uses. Strong economic growth is expected to continue in the region.
- Approximately 15 minutes to downtown Clermont, South Lake Hospital, Hamlin and Horizons West, and shopping/entertainment.
- This property has excellent aesthetic appeal with rolling hills and stunning lakefront views of Trout Lake and Lake Louisa, with one mile of frontage along Trout Lake.
- Neighbored by residential subdivisions and a golf and country club. Lake Louisa State Park is located directly across from the subject on US 27. The park encompasses 4,500 acres with full-facility campsites, hiking and biking trails, fishing and more.
- Within commuting distance to downtown Orlando, Kissimmee, and Disney World Resort/Disney Springs and the tourist corridor