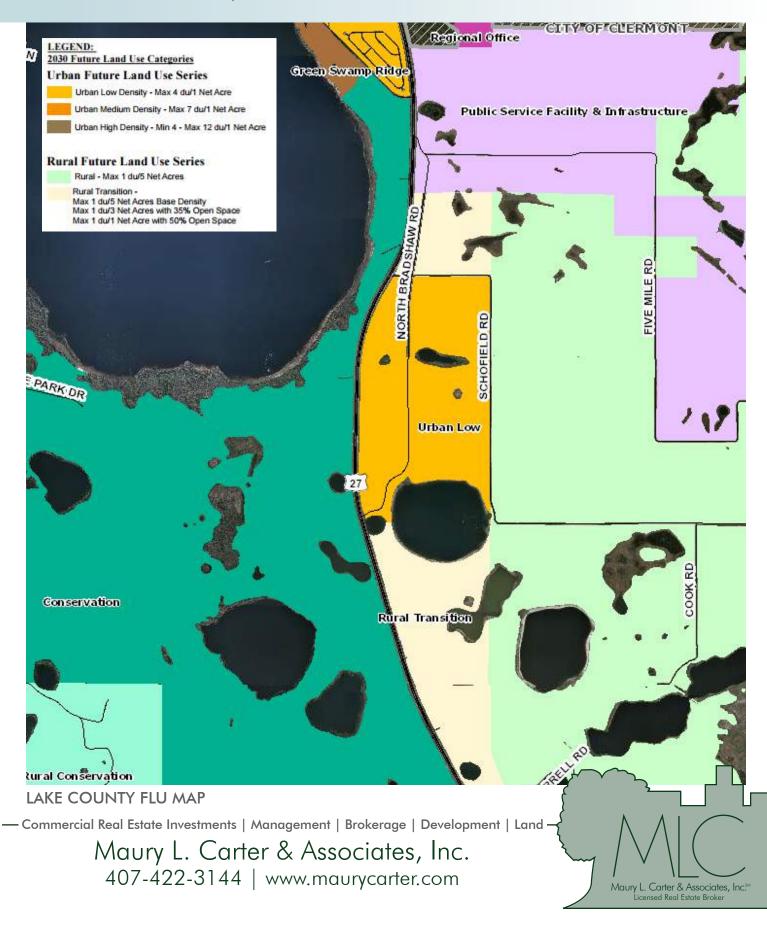

### FLU

FLU is Urban Low (4du/ac) in Lake County

### DESCRIPTION

- Planned Gateway to Southeast Lake County, from neighboring Horizon's West to the east.
- Accessibility to Florida's Turnpike, SR 408, I-4 and adjacent to the planned Wellness Way Access Road which will connect US 27 to SR 429 at the SR 429/New Independence Pkwy interchange.
- This area is a prime location for development and growth for both commercial and residential uses. Strong economic growth is expected to continue in the region.
- Approximately 15 minutes to downtown Clermont, South Lake Hospital, Hamlin and Horizons West, and shopping/entertainment.
- This property has excellent aesthetic appeal with rolling hills and stunning lakefront views of Trout Lake and Lake Louisa, with one mile of frontage along Trout Lake.
- Neighbored by residential subdivisions and a golf and country club. Lake Louisa State Park is located directly across from the subject on US 27. The park encompasses 4,500 acres with full-facility campsites, hiking and biking trails, fishing and more.
- Within commuting distance to downtown Orlando, Kissimmee, and Disney World Resort/Disney Springs and the tourist corridor