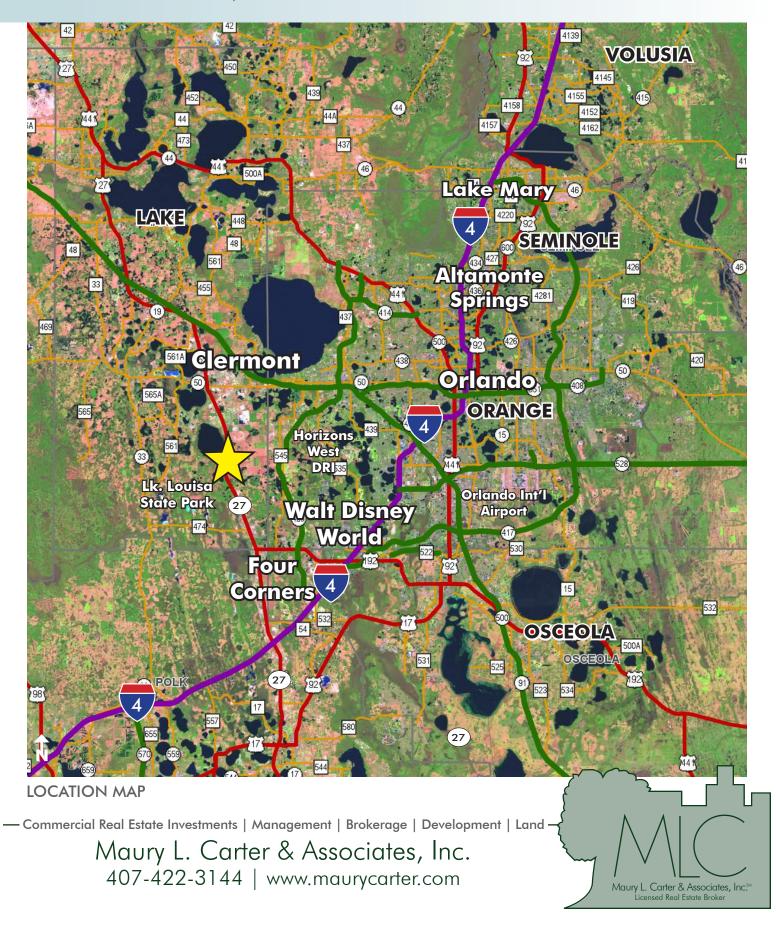

#### LOCATION

Located on east side of US 27, approx. 2 miles south of Clermont in Lake County, FL.

# Incredible development opportunity!

Excellent development site offering natural beauty and recreation within a short distance from city amenities. Planned as the "Gateway to Southeast Lake County" from Horizon's West to the East, this site is located approximately 30 minutes from Walt Disney World and the attractions, 15 minutes from Downtown Clermont and Hamlin/Horizons West and within commuting distance to Downtown Orlando. Extensive economic activity in Lake County makes this prime property for development and growth for both commercial and residential uses in the area. Strong economic growth is expected to continue in the region.

Natural elements give this site incredible aesthetic appeal, featuring rolling hills and picturesque lakefront views of Trout Lake and Lake Louisa, with 1 mile of frontage along Lake Trout. Recreational possibilities abound with a conservation area and nature trail in the works and local attractions such as the neighboring Lake Louisa State Park drawing visitors from across the country. Perfect balance for development and nature.