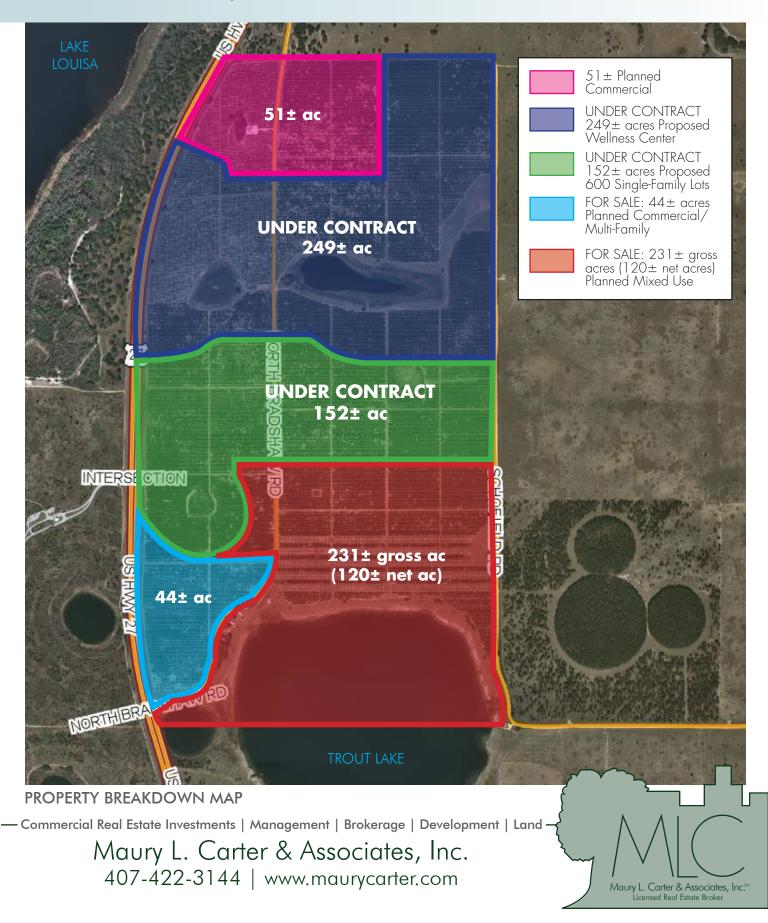

### SIZE

721± acres Seller will divide.

### FRONTAGE

Road: 1.5 miles on US 27 1.8 miles on Schofield Rd. Lake: 1 mile on Trout Lake

### DESCRIPTION

- Planned Gateway to Southeast Lake County, from neighboring Horizon's West to the east.
- Accessibility to Florida's Turnpike, SR 408, I-4 and adjacent to the planned Wellness Way Access Road which will connect US 27 to SR 429 at the SR 429/New Independence Pkwy interchange.
- This area is a prime location for development and growth for both commercial and residential uses. Strong economic growth is expected to continue in the region.
- Approximately 15 minutes to downtown Clermont, South Lake Hospital, Hamlin and Horizons West, and shopping/entertainment.
- This property has excellent aesthetic appeal with rolling hills and stunning lakefront views of Trout Lake and Lake Louisa, with one mile of frontage along Trout Lake.
- Neighbored by residential subdivisions and a golf and country club. Lake Louisa State Park is located directly across from the subject on US 27. The park encompasses 4,500 acres with full-facility campsites, hiking and biking trails, fishing and more.
- Within commuting distance to downtown Orlando, Kissimmee, and Disney World Resort/Disney Springs and the tourist corridor