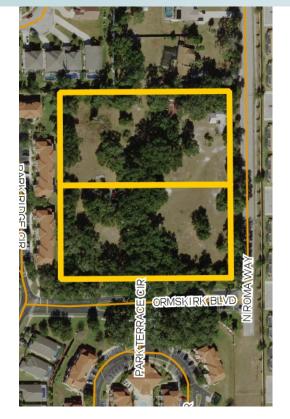

#### LOCATION/DESCRIPTION

Great infill property located in the heart of growth in Kissimmee, Florida! Located just behind Medieval Times and surrounded by single- and multi-family housing developments. Just minutes to Walt Disney World, Sea World and Universal Studios. Close to 1-4 and SR 429 for easy access to Orlando and the beaches alike. This property offers tremendous opportunities and is one of the few infill properties left this close to the attractions.

#### SIZE

 $4.55 \pm acres$ 

#### **ROAD FRONTAGE**

Roma Way - 1/4 mile to Irlo Bronson Memorial Hwy (Hwy 192)