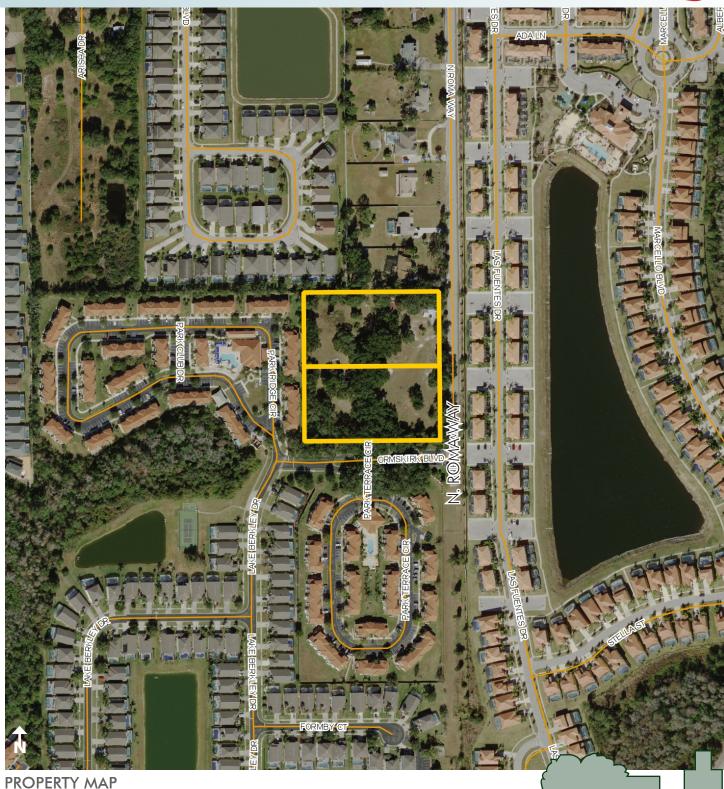

#### LOCATION/DESCRIPTION

Great infill property located in the heart of growth in Kissimmee, Florida! Located just behind Medieval Times and surrounded by single- and multi-family housing developments. Just minutes to Walt Disney World, Sea World and Universal Studios. Close to 1-4 and SR 429 for easy access to Orlando and the beaches alike. This property offers tremendous opportunities and is one of the few infill properties left this close to the attractions.

#### SIZE

 $4.55 \pm acres$ 

#### **ROAD FRONTAGE**

Roma Way - 1/4 mile to Irlo Bronson Memorial Hwy (Hwy 192)