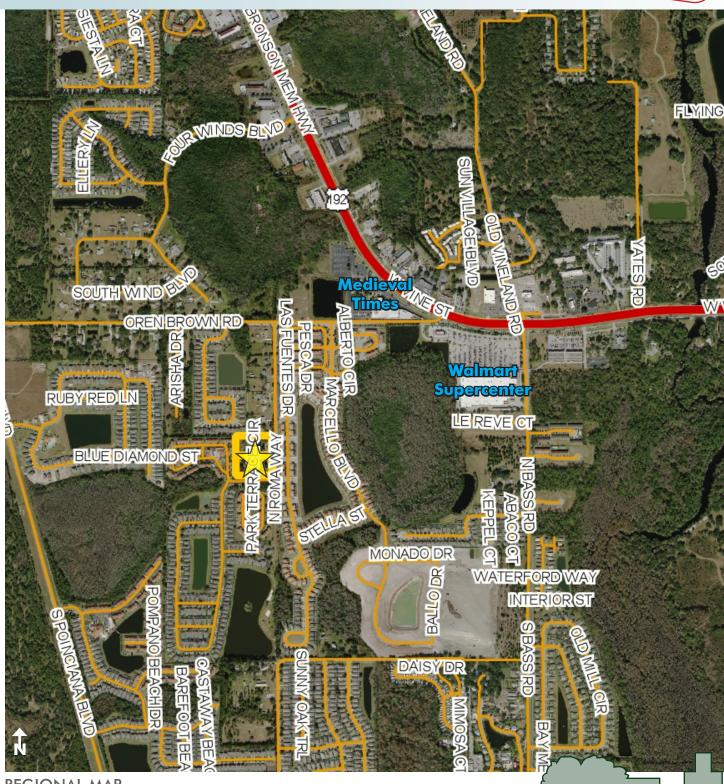

#### LOCATION/DESCRIPTION

Great infill property located in the heart of growth in Kissimmee, Florida! Located just behind Medieval Times and surrounded by single- and multi-family housing developments. Just minutes to Walt Disney World, Sea World and Universal Studios. Close to 1-4 and SR 429 for easy access to Orlando and the beaches alike. This property offers tremendous opportunities and is one of the few infill properties left this close to the attractions.

#### **ROAD FRONTAGE**

Roma Way - 1/4 mile to Irlo Bronson Memorial Hwy (Hwy 192)

— Commercial Real Estate Investments | Management | Brokerage | Development | Land -

Maury L. Carter & Associates, Inc. 407-422-3144 | www.maurycarter.com

PRIME LOCATION

4.55± acres • Osceola County, FL

**REGIONAL MAP** 