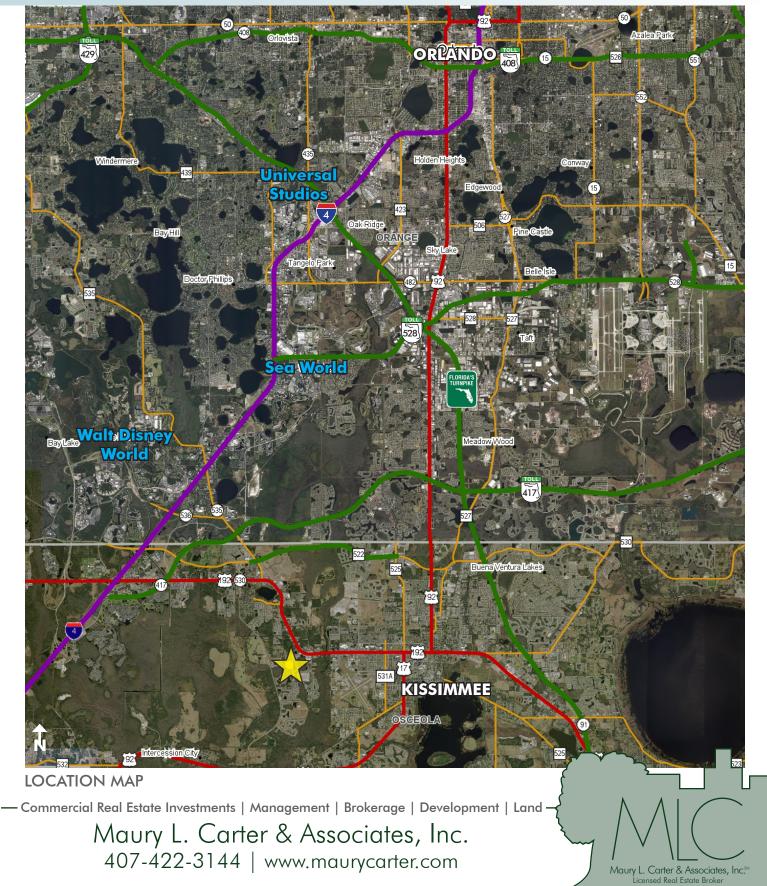

#### LOCATION/DESCRIPTION

Great infill property located in the heart of growth in Kissimmee, Florida! Located just behind Medieval Times and surrounded by single- and multi-family housing developments. Just minutes to Walt Disney World, Sea World and Universal Studios. Close to 1-4 and SR 429 for easy access to Orlando and the beaches alike. This property offers tremendous opportunities and is one of the few infill properties left this close to the attractions.

– Commercial Real Estate Investments | Management | Brokerage | Development | Land -

Maury L. Carter & Associates, Inc. 407-422-3144 | www.maurycarter.com

PRIME LOCATION

4.55± acres • Osceola County, FL