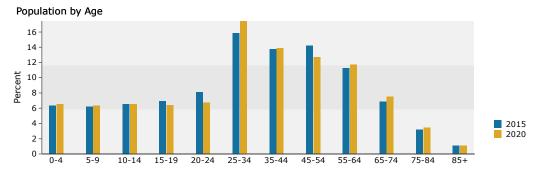

### Demographic and Income Profile

13440 Tea Rose Way, Orlando, Florida, 32824 Ring: 1 mile radius

Prepared by Esri Latitude: 28.36549 Longitude: -81.38359

| Summary                         | Cei                     | nsus 2010 |          | 2015               |           |     |
|---------------------------------|-------------------------|-----------|----------|--------------------|-----------|-----|
| Population                      |                         | 9,894     |          | 10,441             |           |     |
| Households                      |                         | 3,010     |          | 3,157              |           |     |
| Families                        |                         | 2,374     |          | 2,475              |           |     |
| Average Household Size          |                         | 3.28      |          | 3.30               |           |     |
| Owner Occupied Housing Units    |                         | 1,832     |          | 1,754              |           |     |
| Renter Occupied Housing Units   |                         | 1,178     |          | 1,403              |           |     |
| Median Age                      |                         | 32.2      |          | 33.3               |           |     |
| Trends: 2015 - 2020 Annual Rate |                         | Area      |          | State              |           | N   |
| Population                      |                         | 2.28%     |          | 1.05%              |           |     |
| Households                      |                         | 2.27%     |          | 1.05%              |           |     |
| Families                        |                         | 2.25%     |          | 0.95%              |           |     |
| Owner HHs                       |                         | 2.44%     |          | 0.91%              |           |     |
| Median Household Income         |                         | 2.44%     |          | 2.89%              |           |     |
| Median Household Income         |                         | 2.89%     | 24       | 2.89%<br>D15       | -         | 020 |
|                                 |                         |           |          |                    |           | UZU |
| Households by Income            |                         |           | Number   | Percent            | Number    |     |
| <\$15,000<br>*15,000<br>*15,000 |                         |           | 218      | 6.9%               | 219       |     |
| \$15,000 - \$24,999             |                         |           | 389      | 12.3%              | 291       |     |
| \$25,000 - \$34,999             |                         |           | 423      | 13.4%              | 338       |     |
| \$35,000 - \$49,999             |                         |           | 503      | 15.9%              | 519       |     |
| \$50,000 - \$74,999             |                         |           | 655      | 20.7%              | 852       |     |
| \$75,000 - \$99,999             |                         |           | 480      | 15.2%              | 650       |     |
| \$100,000 - \$149,999           |                         |           | 365      | 11.6%              | 491       |     |
| \$150,000 - \$199,999           |                         |           | 81       | 2.6%               | 114       |     |
| \$200,000+                      |                         |           | 46       | 1.5%               | 59        |     |
| Median Household Income         |                         |           | \$51,167 |                    | \$58,993  |     |
| Average Household Income        |                         |           | \$61,878 |                    | \$70,518  |     |
| Per Capita Income               |                         |           | \$19,844 |                    | \$22,485  |     |
| rei Capita Ilicollie            | Census 20               | 110       |          | 015                |           | 020 |
| Population by Age               | Number                  | Percent   | Number   | Percent            | Number    |     |
| 0 - 4                           | 652                     | 6.6%      | 677      | 6.5%               | 767       |     |
| 5 - 9                           | 748                     | 7.6%      | 656      | 6.3%               | 755       |     |
| 10 - 14                         | 794                     | 8.0%      | 746      | 7.1%               | 771       |     |
| 15 - 19                         | 874                     | 8.8%      | 755      | 7.2%               | 799       |     |
| 20 - 24                         | 737                     | 7.4%      | 943      | 9.0%               | 859       |     |
| 25 - 34                         | 1,588                   | 16.1%     | 1,726    | 16.5%              | 2,148     |     |
| 35 - 44                         | 1,578                   | 16.0%     | 1,526    | 14.6%              | 1,680     |     |
| 45 - 54                         | 1,393                   | 14.1%     | 1,472    | 14.1%              | 1,507     |     |
| 55 - 64                         | 840                     | 8.5%      | 1,472    | 10.1%              | 1,282     |     |
| 65 - 74                         | 419                     | 4.2%      | 567      | 5.4%               | 722       |     |
|                                 | 212                     |           | 241      |                    | 305       |     |
| 75 - 84                         |                         | 2.1%      | 75       | 2.3%               | 305<br>90 |     |
| 85+                             | 58<br><b>Census 2</b> ( | 0.6%      |          | 0.7%<br><b>D15</b> |           | 020 |
| Race and Ethnicity              | Number                  | Percent   | Number   | Percent            | Number    | J_0 |
| White Alone                     | 6,092                   | 61.6%     | 6,338    | 60.7%              | 7,055     |     |
| Black Alone                     | 1,267                   | 12.8%     | 1,337    | 12.8%              | 1,491     |     |
| American Indian Alone           | 38                      | 0.4%      | 41       | 0.4%               | 47        |     |
| Asian Alone                     | 678                     | 6.9%      | 689      | 6.6%               | 754       |     |
| Pacific Islander Alone          | 22                      | 0.2%      | 21       | 0.2%               | 22        |     |
| Some Other Race Alone           | 1,349                   | 13.6%     | 1,515    | 14.5%              | 1,750     |     |
|                                 |                         |           | •        |                    |           |     |
| Two or More Races               | 449                     | 4.5%      | 498      | 4.8%               | 566       |     |
| Hispanic Origin (Any Race)      | 5,681                   | 57.4%     | 6,428    | 61.6%              | 7,664     |     |
|                                 |                         |           |          |                    |           |     |

Source: U.S. Census Bureau, Census 2010 Summary File 1. Esri forecasts for 2015 and 2020.

— Commercial Real Estate Investments | Management | Brokerage | Development | Land -