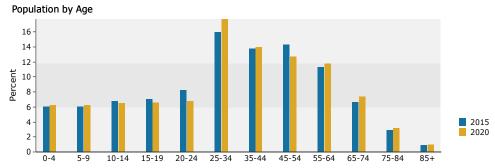

### Demographic and Income Profile

13440 Tea Rose Way, Orlando, Florida, 32824 Ring: 1 mile radius

Prepared by Esri Latitude: 28.36549 Longitude: -81.38359

| Summary                         | Cei                     | nsus 2010 |          | 2015               |           |     |
|---------------------------------|-------------------------|-----------|----------|--------------------|-----------|-----|
| Population                      |                         | 9,894     |          | 10,441             |           |     |
| Households                      |                         | 3,010     |          | 3,157              |           |     |
| Families                        |                         | 2,374     |          | 2,475              |           |     |
| Average Household Size          |                         | 3.28      |          | 3.30               |           |     |
| Owner Occupied Housing Units    |                         | 1,832     |          | 1,754              |           |     |
| Renter Occupied Housing Units   |                         | 1,178     |          | 1,403              |           |     |
| Median Age                      |                         | 32.2      |          | 33.3               |           |     |
| Trends: 2015 - 2020 Annual Rate |                         | Area      |          | State              |           | N   |
| Population                      |                         | 2.28%     |          | 1.05%              |           |     |
| Households                      |                         | 2.27%     |          | 1.05%              |           |     |
| Families                        |                         | 2.25%     |          | 0.95%              |           |     |
| Owner HHs                       |                         | 2.44%     |          | 0.91%              |           |     |
| Median Household Income         |                         | 2.44%     |          | 2.89%              |           |     |
| Median Household Income         |                         | 2.89%     | 24       | 2.89%<br>D15       | -         | 020 |
|                                 |                         |           |          |                    |           | UZU |
| Households by Income            |                         |           | Number   | Percent            | Number    |     |
| <\$15,000<br>*15,000<br>*15,000 |                         |           | 218      | 6.9%               | 219       |     |
| \$15,000 - \$24,999             |                         |           | 389      | 12.3%              | 291       |     |
| \$25,000 - \$34,999             |                         |           | 423      | 13.4%              | 338       |     |
| \$35,000 - \$49,999             |                         |           | 503      | 15.9%              | 519       |     |
| \$50,000 - \$74,999             |                         |           | 655      | 20.7%              | 852       |     |
| \$75,000 - \$99,999             |                         |           | 480      | 15.2%              | 650       |     |
| \$100,000 - \$149,999           |                         |           | 365      | 11.6%              | 491       |     |
| \$150,000 - \$199,999           |                         |           | 81       | 2.6%               | 114       |     |
| \$200,000+                      |                         |           | 46       | 1.5%               | 59        |     |
| Median Household Income         |                         |           | \$51,167 |                    | \$58,993  |     |
| Average Household Income        |                         |           | \$61,878 |                    | \$70,518  |     |
| Per Capita Income               |                         |           | \$19,844 |                    | \$22,485  |     |
| rei Capita Ilicollie            | Census 20               | 110       |          | 015                |           | 020 |
| Population by Age               | Number                  | Percent   | Number   | Percent            | Number    |     |
| 0 - 4                           | 652                     | 6.6%      | 677      | 6.5%               | 767       |     |
| 5 - 9                           | 748                     | 7.6%      | 656      | 6.3%               | 755       |     |
| 10 - 14                         | 794                     | 8.0%      | 746      | 7.1%               | 771       |     |
| 15 - 19                         | 874                     | 8.8%      | 755      | 7.2%               | 799       |     |
| 20 - 24                         | 737                     | 7.4%      | 943      | 9.0%               | 859       |     |
| 25 - 34                         | 1,588                   | 16.1%     | 1,726    | 16.5%              | 2,148     |     |
| 35 - 44                         | 1,578                   | 16.0%     | 1,526    | 14.6%              | 1,680     |     |
| 45 - 54                         | 1,393                   | 14.1%     | 1,472    | 14.1%              | 1,507     |     |
| 55 - 64                         | 840                     | 8.5%      | 1,472    | 10.1%              | 1,282     |     |
| 65 - 74                         | 419                     | 4.2%      | 567      | 5.4%               | 722       |     |
|                                 | 212                     |           | 241      |                    | 305       |     |
| 75 - 84                         |                         | 2.1%      | 75       | 2.3%               | 305<br>90 |     |
| 85+                             | 58<br><b>Census 2</b> ( | 0.6%      |          | 0.7%<br><b>D15</b> |           | 020 |
| Race and Ethnicity              | Number                  | Percent   | Number   | Percent            | Number    | J_0 |
| White Alone                     | 6,092                   | 61.6%     | 6,338    | 60.7%              | 7,055     |     |
| Black Alone                     | 1,267                   | 12.8%     | 1,337    | 12.8%              | 1,491     |     |
| American Indian Alone           | 38                      | 0.4%      | 41       | 0.4%               | 47        |     |
| Asian Alone                     | 678                     | 6.9%      | 689      | 6.6%               | 754       |     |
| Pacific Islander Alone          | 22                      | 0.2%      | 21       | 0.2%               | 22        |     |
| Some Other Race Alone           | 1,349                   | 13.6%     | 1,515    | 14.5%              | 1,750     |     |
|                                 |                         |           | •        |                    |           |     |
| Two or More Races               | 449                     | 4.5%      | 498      | 4.8%               | 566       |     |
| Hispanic Origin (Any Race)      | 5,681                   | 57.4%     | 6,428    | 61.6%              | 7,664     |     |
|                                 |                         |           |          |                    |           |     |