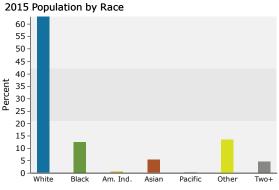

### Demographic and Income Profile

13440 Tea Rose Way, Orlando, Florida, 32824 Ring: 1 mile radius

Prepared by Esri Latitude: 28.36549 Longitude: -81.38359

| Summary                         | Cei                     | nsus 2010 |          | 2015               |           |     |
|---------------------------------|-------------------------|-----------|----------|--------------------|-----------|-----|
| Population                      |                         | 9,894     |          | 10,441             |           |     |
| Households                      |                         | 3,010     |          | 3,157              |           |     |
| Families                        |                         | 2,374     |          | 2,475              |           |     |
| Average Household Size          |                         | 3.28      |          | 3.30               |           |     |
| Owner Occupied Housing Units    |                         | 1,832     |          | 1,754              |           |     |
| Renter Occupied Housing Units   |                         | 1,178     |          | 1,403              |           |     |
| Median Age                      |                         | 32.2      |          | 33.3               |           |     |
| Trends: 2015 - 2020 Annual Rate |                         | Area      |          | State              |           | N   |
| Population                      |                         | 2.28%     |          | 1.05%              |           |     |
| Households                      |                         | 2.27%     |          | 1.05%              |           |     |
| Families                        |                         | 2.25%     |          | 0.95%              |           |     |
| Owner HHs                       |                         | 2.44%     |          | 0.91%              |           |     |
| Median Household Income         |                         | 2.44%     |          | 2.89%              |           |     |
| Median Household Income         |                         | 2.89%     | 24       | 2.89%<br>D15       | -         | 020 |
|                                 |                         |           |          |                    |           | UZU |
| Households by Income            |                         |           | Number   | Percent            | Number    |     |
| <\$15,000<br>*15,000<br>*15,000 |                         |           | 218      | 6.9%               | 219       |     |
| \$15,000 - \$24,999             |                         |           | 389      | 12.3%              | 291       |     |
| \$25,000 - \$34,999             |                         |           | 423      | 13.4%              | 338       |     |
| \$35,000 - \$49,999             |                         |           | 503      | 15.9%              | 519       |     |
| \$50,000 - \$74,999             |                         |           | 655      | 20.7%              | 852       |     |
| \$75,000 - \$99,999             |                         |           | 480      | 15.2%              | 650       |     |
| \$100,000 - \$149,999           |                         |           | 365      | 11.6%              | 491       |     |
| \$150,000 - \$199,999           |                         |           | 81       | 2.6%               | 114       |     |
| \$200,000+                      |                         |           | 46       | 1.5%               | 59        |     |
| Median Household Income         |                         |           | \$51,167 |                    | \$58,993  |     |
| Average Household Income        |                         |           | \$61,878 |                    | \$70,518  |     |
| Per Capita Income               |                         |           | \$19,844 |                    | \$22,485  |     |
| rei Capita Ilicollie            | Census 20               | 110       |          | 015                |           | 020 |
| Population by Age               | Number                  | Percent   | Number   | Percent            | Number    |     |
| 0 - 4                           | 652                     | 6.6%      | 677      | 6.5%               | 767       |     |
| 5 - 9                           | 748                     | 7.6%      | 656      | 6.3%               | 755       |     |
| 10 - 14                         | 794                     | 8.0%      | 746      | 7.1%               | 771       |     |
| 15 - 19                         | 874                     | 8.8%      | 755      | 7.2%               | 799       |     |
| 20 - 24                         | 737                     | 7.4%      | 943      | 9.0%               | 859       |     |
| 25 - 34                         | 1,588                   | 16.1%     | 1,726    | 16.5%              | 2,148     |     |
| 35 - 44                         | 1,578                   | 16.0%     | 1,526    | 14.6%              | 1,680     |     |
| 45 - 54                         | 1,393                   | 14.1%     | 1,472    | 14.1%              | 1,507     |     |
| 55 - 64                         | 840                     | 8.5%      | 1,472    | 10.1%              | 1,282     |     |
| 65 - 74                         | 419                     | 4.2%      | 567      | 5.4%               | 722       |     |
|                                 | 212                     |           | 241      |                    | 305       |     |
| 75 - 84                         |                         | 2.1%      | 75       | 2.3%               | 305<br>90 |     |
| 85+                             | 58<br><b>Census 2</b> ( | 0.6%      |          | 0.7%<br><b>D15</b> |           | 020 |
| Race and Ethnicity              | Number                  | Percent   | Number   | Percent            | Number    | J_0 |
| White Alone                     | 6,092                   | 61.6%     | 6,338    | 60.7%              | 7,055     |     |
| Black Alone                     | 1,267                   | 12.8%     | 1,337    | 12.8%              | 1,491     |     |
| American Indian Alone           | 38                      | 0.4%      | 41       | 0.4%               | 47        |     |
| Asian Alone                     | 678                     | 6.9%      | 689      | 6.6%               | 754       |     |
| Pacific Islander Alone          | 22                      | 0.2%      | 21       | 0.2%               | 22        |     |
| Some Other Race Alone           | 1,349                   | 13.6%     | 1,515    | 14.5%              | 1,750     |     |
|                                 |                         |           | •        |                    |           |     |
| Two or More Races               | 449                     | 4.5%      | 498      | 4.8%               | 566       |     |
| Hispanic Origin (Any Race)      | 5,681                   | 57.4%     | 6,428    | 61.6%              | 7,664     |     |
|                                 |                         |           |          |                    |           |     |

Source: U.S. Census Bureau, Census 2010 Summary File 1. Esri forecasts for 2015 and 2020.

— Commercial Real Estate Investments | Management | Brokerage | Development | Land -