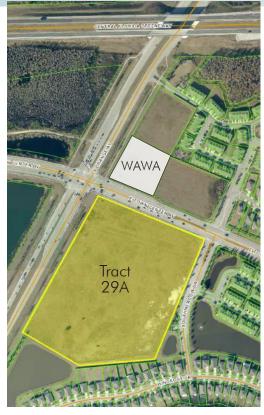

### S ORANGE AVE/TOWN CENTER BLVD

17.3± acres (Tract 29A) • Orlando, FL

COMMERCIAL LAND

#### LOCATION

Located at signaled intersection of major roadways, Town Center Blvd. and South Orange Ave. Join Wawa in this superior location between Hunter's Creek and Southchase.

### SIZE

 $17.3 \pm acres$ 

#### ROAD FRONTAGE

1,000' ± on Orange Avenue 725' ± on Town Center Boulevard