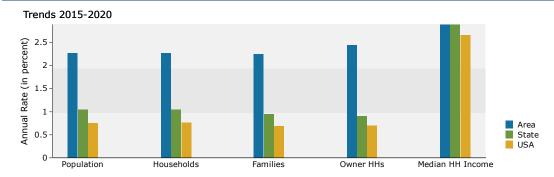

### Demographic and Income Profile

13440 Tea Rose Way, Orlando, Florida, 32824 Ring: 1 mile radius

Prepared by Esri Latitude: 28.36549 Longitude: -81.38359

| Summary                         | Cei                     | nsus 2010 |          | 2015               |           |     |
|---------------------------------|-------------------------|-----------|----------|--------------------|-----------|-----|
| Population                      |                         | 9,894     |          | 10,441             |           |     |
| Households                      |                         | 3,010     |          | 3,157              |           |     |
| Families                        |                         | 2,374     |          | 2,475              |           |     |
| Average Household Size          |                         | 3.28      |          | 3.30               |           |     |
| Owner Occupied Housing Units    |                         | 1,832     |          | 1,754              |           |     |
| Renter Occupied Housing Units   |                         | 1,178     |          | 1,403              |           |     |
| Median Age                      |                         | 32.2      |          | 33.3               |           |     |
| Trends: 2015 - 2020 Annual Rate |                         | Area      |          | State              |           | N   |
| Population                      |                         | 2.28%     |          | 1.05%              |           |     |
| Households                      |                         | 2.27%     |          | 1.05%              |           |     |
| Families                        |                         | 2.25%     |          | 0.95%              |           |     |
| Owner HHs                       |                         | 2.44%     |          | 0.91%              |           |     |
| Median Household Income         |                         | 2.44%     |          | 2.89%              |           |     |
| Median Household Income         |                         | 2.89%     | 24       | 2.89%<br>D15       | -         | 020 |
|                                 |                         |           |          |                    |           | UZU |
| Households by Income            |                         |           | Number   | Percent            | Number    |     |
| <\$15,000<br>*15,000<br>*15,000 |                         |           | 218      | 6.9%               | 219       |     |
| \$15,000 - \$24,999             |                         |           | 389      | 12.3%              | 291       |     |
| \$25,000 - \$34,999             |                         |           | 423      | 13.4%              | 338       |     |
| \$35,000 - \$49,999             |                         |           | 503      | 15.9%              | 519       |     |
| \$50,000 - \$74,999             |                         |           | 655      | 20.7%              | 852       |     |
| \$75,000 - \$99,999             |                         |           | 480      | 15.2%              | 650       |     |
| \$100,000 - \$149,999           |                         |           | 365      | 11.6%              | 491       |     |
| \$150,000 - \$199,999           |                         |           | 81       | 2.6%               | 114       |     |
| \$200,000+                      |                         |           | 46       | 1.5%               | 59        |     |
| Median Household Income         |                         |           | \$51,167 |                    | \$58,993  |     |
| Average Household Income        |                         |           | \$61,878 |                    | \$70,518  |     |
| Per Capita Income               |                         |           | \$19,844 |                    | \$22,485  |     |
| rei Capita Ilicollie            | Census 20               | 110       |          | 015                |           | 020 |
| Population by Age               | Number                  | Percent   | Number   | Percent            | Number    |     |
| 0 - 4                           | 652                     | 6.6%      | 677      | 6.5%               | 767       |     |
| 5 - 9                           | 748                     | 7.6%      | 656      | 6.3%               | 755       |     |
| 10 - 14                         | 794                     | 8.0%      | 746      | 7.1%               | 771       |     |
| 15 - 19                         | 874                     | 8.8%      | 755      | 7.2%               | 799       |     |
| 20 - 24                         | 737                     | 7.4%      | 943      | 9.0%               | 859       |     |
| 25 - 34                         | 1,588                   | 16.1%     | 1,726    | 16.5%              | 2,148     |     |
| 35 - 44                         | 1,578                   | 16.0%     | 1,526    | 14.6%              | 1,680     |     |
| 45 - 54                         | 1,393                   | 14.1%     | 1,472    | 14.1%              | 1,507     |     |
| 55 - 64                         | 840                     | 8.5%      | 1,472    | 10.1%              | 1,282     |     |
| 65 - 74                         | 419                     | 4.2%      | 567      | 5.4%               | 722       |     |
|                                 | 212                     |           | 241      |                    | 305       |     |
| 75 - 84                         |                         | 2.1%      | 75       | 2.3%               | 305<br>90 |     |
| 85+                             | 58<br><b>Census 2</b> ( | 0.6%      |          | 0.7%<br><b>D15</b> |           | 020 |
| Race and Ethnicity              | Number                  | Percent   | Number   | Percent            | Number    | J_0 |
| White Alone                     | 6,092                   | 61.6%     | 6,338    | 60.7%              | 7,055     |     |
| Black Alone                     | 1,267                   | 12.8%     | 1,337    | 12.8%              | 1,491     |     |
| American Indian Alone           | 38                      | 0.4%      | 41       | 0.4%               | 47        |     |
| Asian Alone                     | 678                     | 6.9%      | 689      | 6.6%               | 754       |     |
| Pacific Islander Alone          | 22                      | 0.2%      | 21       | 0.2%               | 22        |     |
| Some Other Race Alone           | 1,349                   | 13.6%     | 1,515    | 14.5%              | 1,750     |     |
|                                 |                         |           | •        |                    |           |     |
| Two or More Races               | 449                     | 4.5%      | 498      | 4.8%               | 566       |     |
| Hispanic Origin (Any Race)      | 5,681                   | 57.4%     | 6,428    | 61.6%              | 7,664     |     |
|                                 |                         |           |          |                    |           |     |