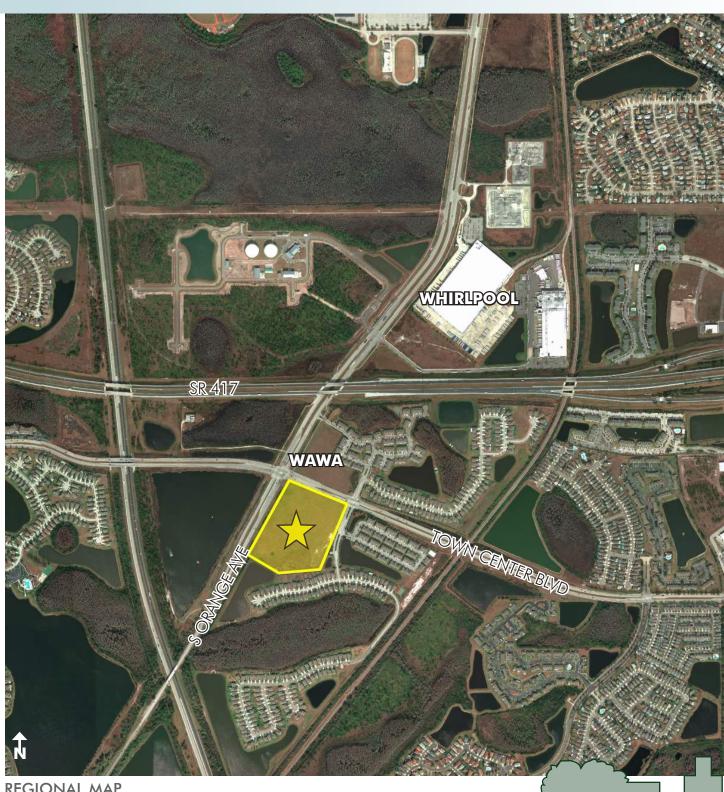

17.3± acres (Tract 29A) • Orlando, FL

**REGIONAL MAP** 

– Commercial Real Estate Investments | Management | Brokerage | Development | Land -

S ORANGE AVE/TOWN CENTER BLVD

17.3± acres (Tract 29A) • Orlando, FL