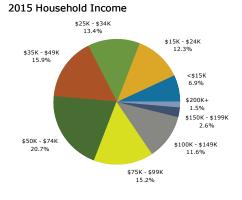

### Demographic and Income Profile

13440 Tea Rose Way, Orlando, Florida, 32824 Ring: 1 mile radius

Prepared by Esri Latitude: 28.36549 Longitude: -81.38359

| Summary                         | Cei                     | nsus 2010 |          | 2015               |           |     |
|---------------------------------|-------------------------|-----------|----------|--------------------|-----------|-----|
| Population                      |                         | 9,894     |          | 10,441             |           |     |
| Households                      |                         | 3,010     |          | 3,157              |           |     |
| Families                        |                         | 2,374     |          | 2,475              |           |     |
| Average Household Size          |                         | 3.28      |          | 3.30               |           |     |
| Owner Occupied Housing Units    |                         | 1,832     |          | 1,754              |           |     |
| Renter Occupied Housing Units   |                         | 1,178     |          | 1,403              |           |     |
| Median Age                      |                         | 32.2      |          | 33.3               |           |     |
| Trends: 2015 - 2020 Annual Rate |                         | Area      |          | State              |           | N   |
| Population                      |                         | 2.28%     |          | 1.05%              |           |     |
| Households                      |                         | 2.27%     |          | 1.05%              |           |     |
| Families                        |                         | 2.25%     |          | 0.95%              |           |     |
| Owner HHs                       |                         | 2.44%     |          | 0.91%              |           |     |
| Median Household Income         |                         | 2.44%     |          | 2.89%              |           |     |
| Median Household Income         |                         | 2.89%     | 24       | 2.89%<br>D15       | -         | 020 |
|                                 |                         |           |          |                    |           | UZU |
| Households by Income            |                         |           | Number   | Percent            | Number    |     |
| <\$15,000<br>*15,000<br>*15,000 |                         |           | 218      | 6.9%               | 219       |     |
| \$15,000 - \$24,999             |                         |           | 389      | 12.3%              | 291       |     |
| \$25,000 - \$34,999             |                         |           | 423      | 13.4%              | 338       |     |
| \$35,000 - \$49,999             |                         |           | 503      | 15.9%              | 519       |     |
| \$50,000 - \$74,999             |                         |           | 655      | 20.7%              | 852       |     |
| \$75,000 - \$99,999             |                         |           | 480      | 15.2%              | 650       |     |
| \$100,000 - \$149,999           |                         |           | 365      | 11.6%              | 491       |     |
| \$150,000 - \$199,999           |                         |           | 81       | 2.6%               | 114       |     |
| \$200,000+                      |                         |           | 46       | 1.5%               | 59        |     |
| Median Household Income         |                         |           | \$51,167 |                    | \$58,993  |     |
| Average Household Income        |                         |           | \$61,878 |                    | \$70,518  |     |
| Per Capita Income               |                         |           | \$19,844 |                    | \$22,485  |     |
| rei Capita Ilicollie            | Census 20               | 110       |          | 015                |           | 020 |
| Population by Age               | Number                  | Percent   | Number   | Percent            | Number    |     |
| 0 - 4                           | 652                     | 6.6%      | 677      | 6.5%               | 767       |     |
| 5 - 9                           | 748                     | 7.6%      | 656      | 6.3%               | 755       |     |
| 10 - 14                         | 794                     | 8.0%      | 746      | 7.1%               | 771       |     |
| 15 - 19                         | 874                     | 8.8%      | 755      | 7.2%               | 799       |     |
| 20 - 24                         | 737                     | 7.4%      | 943      | 9.0%               | 859       |     |
| 25 - 34                         | 1,588                   | 16.1%     | 1,726    | 16.5%              | 2,148     |     |
| 35 - 44                         | 1,578                   | 16.0%     | 1,526    | 14.6%              | 1,680     |     |
| 45 - 54                         | 1,393                   | 14.1%     | 1,472    | 14.1%              | 1,507     |     |
| 55 - 64                         | 840                     | 8.5%      | 1,472    | 10.1%              | 1,282     |     |
| 65 - 74                         | 419                     | 4.2%      | 567      | 5.4%               | 722       |     |
|                                 | 212                     |           | 241      |                    | 305       |     |
| 75 - 84                         |                         | 2.1%      | 75       | 2.3%               | 305<br>90 |     |
| 85+                             | 58<br><b>Census 2</b> ( | 0.6%      |          | 0.7%<br><b>D15</b> |           | 020 |
| Race and Ethnicity              | Number                  | Percent   | Number   | Percent            | Number    | J_0 |
| White Alone                     | 6,092                   | 61.6%     | 6,338    | 60.7%              | 7,055     |     |
| Black Alone                     | 1,267                   | 12.8%     | 1,337    | 12.8%              | 1,491     |     |
| American Indian Alone           | 38                      | 0.4%      | 41       | 0.4%               | 47        |     |
| Asian Alone                     | 678                     | 6.9%      | 689      | 6.6%               | 754       |     |
| Pacific Islander Alone          | 22                      | 0.2%      | 21       | 0.2%               | 22        |     |
| Some Other Race Alone           | 1,349                   | 13.6%     | 1,515    | 14.5%              | 1,750     |     |
|                                 |                         |           | •        |                    |           |     |
| Two or More Races               | 449                     | 4.5%      | 498      | 4.8%               | 566       |     |
| Hispanic Origin (Any Race)      | 5,681                   | 57.4%     | 6,428    | 61.6%              | 7,664     |     |
|                                 |                         |           |          |                    |           |     |