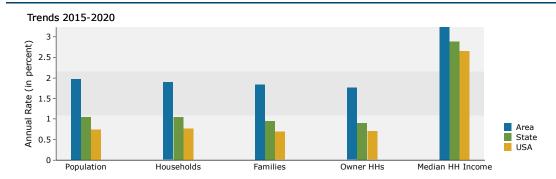

### Demographic and Income Profile

13440 Tea Rose Way, Orlando, Florida, 32824 Ring: 1 mile radius

Prepared by Esri Latitude: 28.36549 Longitude: -81.38359

| Summary                         | Cei                     | nsus 2010 |          | 2015               |           |     |
|---------------------------------|-------------------------|-----------|----------|--------------------|-----------|-----|
| Population                      |                         | 9,894     |          | 10,441             |           |     |
| Households                      |                         | 3,010     |          | 3,157              |           |     |
| Families                        |                         | 2,374     |          | 2,475              |           |     |
| Average Household Size          |                         | 3.28      |          | 3.30               |           |     |
| Owner Occupied Housing Units    |                         | 1,832     |          | 1,754              |           |     |
| Renter Occupied Housing Units   |                         | 1,178     |          | 1,403              |           |     |
| Median Age                      |                         | 32.2      |          | 33.3               |           |     |
| Trends: 2015 - 2020 Annual Rate |                         | Area      |          | State              |           | N   |
| Population                      |                         | 2.28%     |          | 1.05%              |           |     |
| Households                      |                         | 2.27%     |          | 1.05%              |           |     |
| Families                        |                         | 2.25%     |          | 0.95%              |           |     |
| Owner HHs                       |                         | 2.44%     |          | 0.91%              |           |     |
| Median Household Income         |                         | 2.44%     |          | 2.89%              |           |     |
| Median Household Income         |                         | 2.89%     | 24       | 2.89%<br>D15       | -         | 020 |
|                                 |                         |           |          |                    |           | UZU |
| Households by Income            |                         |           | Number   | Percent            | Number    |     |
| <\$15,000<br>*15,000<br>*15,000 |                         |           | 218      | 6.9%               | 219       |     |
| \$15,000 - \$24,999             |                         |           | 389      | 12.3%              | 291       |     |
| \$25,000 - \$34,999             |                         |           | 423      | 13.4%              | 338       |     |
| \$35,000 - \$49,999             |                         |           | 503      | 15.9%              | 519       |     |
| \$50,000 - \$74,999             |                         |           | 655      | 20.7%              | 852       |     |
| \$75,000 - \$99,999             |                         |           | 480      | 15.2%              | 650       |     |
| \$100,000 - \$149,999           |                         |           | 365      | 11.6%              | 491       |     |
| \$150,000 - \$199,999           |                         |           | 81       | 2.6%               | 114       |     |
| \$200,000+                      |                         |           | 46       | 1.5%               | 59        |     |
| Median Household Income         |                         |           | \$51,167 |                    | \$58,993  |     |
| Average Household Income        |                         |           | \$61,878 |                    | \$70,518  |     |
| Per Capita Income               |                         |           | \$19,844 |                    | \$22,485  |     |
| rei Capita Ilicollie            | Census 20               | 110       |          | 015                |           | 020 |
| Population by Age               | Number                  | Percent   | Number   | Percent            | Number    |     |
| 0 - 4                           | 652                     | 6.6%      | 677      | 6.5%               | 767       |     |
| 5 - 9                           | 748                     | 7.6%      | 656      | 6.3%               | 755       |     |
| 10 - 14                         | 794                     | 8.0%      | 746      | 7.1%               | 771       |     |
| 15 - 19                         | 874                     | 8.8%      | 755      | 7.2%               | 799       |     |
| 20 - 24                         | 737                     | 7.4%      | 943      | 9.0%               | 859       |     |
| 25 - 34                         | 1,588                   | 16.1%     | 1,726    | 16.5%              | 2,148     |     |
| 35 - 44                         | 1,578                   | 16.0%     | 1,526    | 14.6%              | 1,680     |     |
| 45 - 54                         | 1,393                   | 14.1%     | 1,472    | 14.1%              | 1,507     |     |
| 55 - 64                         | 840                     | 8.5%      | 1,472    | 10.1%              | 1,282     |     |
| 65 - 74                         | 419                     | 4.2%      | 567      | 5.4%               | 722       |     |
|                                 | 212                     |           | 241      |                    | 305       |     |
| 75 - 84                         |                         | 2.1%      | 75       | 2.3%               | 305<br>90 |     |
| 85+                             | 58<br><b>Census 2</b> ( | 0.6%      |          | 0.7%<br><b>D15</b> |           | 020 |
| Race and Ethnicity              | Number                  | Percent   | Number   | Percent            | Number    | J_0 |
| White Alone                     | 6,092                   | 61.6%     | 6,338    | 60.7%              | 7,055     |     |
| Black Alone                     | 1,267                   | 12.8%     | 1,337    | 12.8%              | 1,491     |     |
| American Indian Alone           | 38                      | 0.4%      | 41       | 0.4%               | 47        |     |
| Asian Alone                     | 678                     | 6.9%      | 689      | 6.6%               | 754       |     |
| Pacific Islander Alone          | 22                      | 0.2%      | 21       | 0.2%               | 22        |     |
| Some Other Race Alone           | 1,349                   | 13.6%     | 1,515    | 14.5%              | 1,750     |     |
|                                 |                         |           | •        |                    |           |     |
| Two or More Races               | 449                     | 4.5%      | 498      | 4.8%               | 566       |     |
| Hispanic Origin (Any Race)      | 5,681                   | 57.4%     | 6,428    | 61.6%              | 7,664     |     |
|                                 |                         |           |          |                    |           |     |