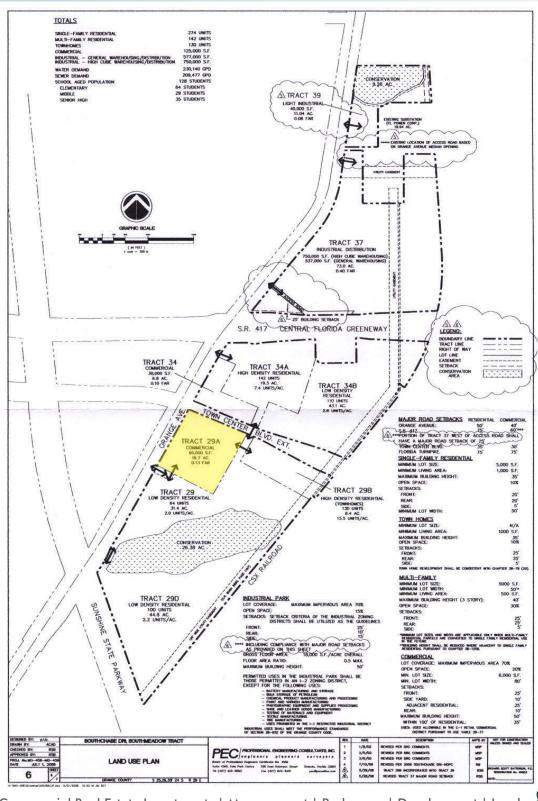

### S ORANGE AVE/TOWN CENTER BLVD

17.3± acres (Tract 29A) • Orlando, FL

COMMERCIAL LAND

### SIZE

 $17.3 \pm acres$ 

#### ZONING

Southchase DRI. Commercial - approved for 95,000sf

See page 4 of flyer for Restrictions Applicable to the Restricted Property.

#### ROAD FRONTAGE

1,000' ± on Orange Avenue 725' ± on Town Center Boulevard