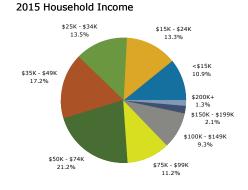

### Demographic and Income Profile

13440 Tea Rose Way, Orlando, Florida, 32824 Ring: 1 mile radius

Prepared by Esri Latitude: 28.36549 Longitude: -81.38359

| Summary                         | Cei                     | nsus 2010 |          | 2015               |           |     |
|---------------------------------|-------------------------|-----------|----------|--------------------|-----------|-----|
| Population                      |                         | 9,894     |          | 10,441             |           |     |
| Households                      |                         | 3,010     |          | 3,157              |           |     |
| Families                        |                         | 2,374     |          | 2,475              |           |     |
| Average Household Size          |                         | 3.28      |          | 3.30               |           |     |
| Owner Occupied Housing Units    |                         | 1,832     |          | 1,754              |           |     |
| Renter Occupied Housing Units   |                         | 1,178     |          | 1,403              |           |     |
| Median Age                      |                         | 32.2      |          | 33.3               |           |     |
| Trends: 2015 - 2020 Annual Rate |                         | Area      |          | State              |           | N   |
| Population                      |                         | 2.28%     |          | 1.05%              |           |     |
| Households                      |                         | 2.27%     |          | 1.05%              |           |     |
| Families                        |                         | 2.25%     |          | 0.95%              |           |     |
| Owner HHs                       |                         | 2.44%     |          | 0.91%              |           |     |
| Median Household Income         |                         | 2.44%     |          | 2.89%              |           |     |
| Median Household Income         |                         | 2.89%     | 24       | 2.89%<br>D15       | -         | 020 |
|                                 |                         |           |          |                    |           | UZU |
| Households by Income            |                         |           | Number   | Percent            | Number    |     |
| <\$15,000<br>*15,000<br>*15,000 |                         |           | 218      | 6.9%               | 219       |     |
| \$15,000 - \$24,999             |                         |           | 389      | 12.3%              | 291       |     |
| \$25,000 - \$34,999             |                         |           | 423      | 13.4%              | 338       |     |
| \$35,000 - \$49,999             |                         |           | 503      | 15.9%              | 519       |     |
| \$50,000 - \$74,999             |                         |           | 655      | 20.7%              | 852       |     |
| \$75,000 - \$99,999             |                         |           | 480      | 15.2%              | 650       |     |
| \$100,000 - \$149,999           |                         |           | 365      | 11.6%              | 491       |     |
| \$150,000 - \$199,999           |                         |           | 81       | 2.6%               | 114       |     |
| \$200,000+                      |                         |           | 46       | 1.5%               | 59        |     |
| Median Household Income         |                         |           | \$51,167 |                    | \$58,993  |     |
| Average Household Income        |                         |           | \$61,878 |                    | \$70,518  |     |
| Per Capita Income               |                         |           | \$19,844 |                    | \$22,485  |     |
| rei Capita Ilicollie            | Census 20               | 110       |          | 015                |           | 020 |
| Population by Age               | Number                  | Percent   | Number   | Percent            | Number    |     |
| 0 - 4                           | 652                     | 6.6%      | 677      | 6.5%               | 767       |     |
| 5 - 9                           | 748                     | 7.6%      | 656      | 6.3%               | 755       |     |
| 10 - 14                         | 794                     | 8.0%      | 746      | 7.1%               | 771       |     |
| 15 - 19                         | 874                     | 8.8%      | 755      | 7.2%               | 799       |     |
| 20 - 24                         | 737                     | 7.4%      | 943      | 9.0%               | 859       |     |
| 25 - 34                         | 1,588                   | 16.1%     | 1,726    | 16.5%              | 2,148     |     |
| 35 - 44                         | 1,578                   | 16.0%     | 1,526    | 14.6%              | 1,680     |     |
| 45 - 54                         | 1,393                   | 14.1%     | 1,472    | 14.1%              | 1,507     |     |
| 55 - 64                         | 840                     | 8.5%      | 1,472    | 10.1%              | 1,282     |     |
| 65 - 74                         | 419                     | 4.2%      | 567      | 5.4%               | 722       |     |
|                                 | 212                     |           | 241      |                    | 305       |     |
| 75 - 84                         |                         | 2.1%      | 75       | 2.3%               | 305<br>90 |     |
| 85+                             | 58<br><b>Census 2</b> ( | 0.6%      |          | 0.7%<br><b>D15</b> |           | 020 |
| Race and Ethnicity              | Number                  | Percent   | Number   | Percent            | Number    | J_0 |
| White Alone                     | 6,092                   | 61.6%     | 6,338    | 60.7%              | 7,055     |     |
| Black Alone                     | 1,267                   | 12.8%     | 1,337    | 12.8%              | 1,491     |     |
| American Indian Alone           | 38                      | 0.4%      | 41       | 0.4%               | 47        |     |
| Asian Alone                     | 678                     | 6.9%      | 689      | 6.6%               | 754       |     |
| Pacific Islander Alone          | 22                      | 0.2%      | 21       | 0.2%               | 22        |     |
| Some Other Race Alone           | 1,349                   | 13.6%     | 1,515    | 14.5%              | 1,750     |     |
|                                 |                         |           | •        |                    |           |     |
| Two or More Races               | 449                     | 4.5%      | 498      | 4.8%               | 566       |     |
| Hispanic Origin (Any Race)      | 5,681                   | 57.4%     | 6,428    | 61.6%              | 7,664     |     |
|                                 |                         |           |          |                    |           |     |

Source: U.S. Census Bureau, Census 2010 Summary File 1. Esri forecasts for 2015 and 2020.

— Commercial Real Estate Investments | Management | Brokerage | Development | Land -