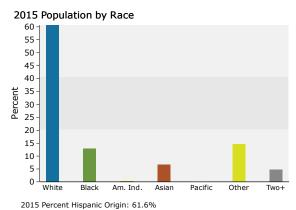

### Demographic and Income Profile

13440 Tea Rose Way, Orlando, Florida, 32824 Ring: 1 mile radius

Prepared by Esri Latitude: 28.36549 Longitude: -81.38359

| Summary                         | Cei                     | nsus 2010 |          | 2015               |           |     |
|---------------------------------|-------------------------|-----------|----------|--------------------|-----------|-----|
| Population                      |                         | 9,894     |          | 10,441             |           |     |
| Households                      |                         | 3,010     |          | 3,157              |           |     |
| Families                        |                         | 2,374     |          | 2,475              |           |     |
| Average Household Size          |                         | 3.28      |          | 3.30               |           |     |
| Owner Occupied Housing Units    |                         | 1,832     |          | 1,754              |           |     |
| Renter Occupied Housing Units   |                         | 1,178     |          | 1,403              |           |     |
| Median Age                      |                         | 32.2      |          | 33.3               |           |     |
| Trends: 2015 - 2020 Annual Rate |                         | Area      |          | State              |           | N   |
| Population                      |                         | 2.28%     |          | 1.05%              |           |     |
| Households                      |                         | 2.27%     |          | 1.05%              |           |     |
| Families                        |                         | 2.25%     |          | 0.95%              |           |     |
| Owner HHs                       |                         | 2.44%     |          | 0.91%              |           |     |
| Median Household Income         |                         | 2.44%     |          | 2.89%              |           |     |
| Median Household Income         |                         | 2.89%     | 24       | 2.89%<br>D15       | -         | 020 |
|                                 |                         |           |          |                    |           | UZU |
| Households by Income            |                         |           | Number   | Percent            | Number    |     |
| <\$15,000<br>*15,000<br>*15,000 |                         |           | 218      | 6.9%               | 219       |     |
| \$15,000 - \$24,999             |                         |           | 389      | 12.3%              | 291       |     |
| \$25,000 - \$34,999             |                         |           | 423      | 13.4%              | 338       |     |
| \$35,000 - \$49,999             |                         |           | 503      | 15.9%              | 519       |     |
| \$50,000 - \$74,999             |                         |           | 655      | 20.7%              | 852       |     |
| \$75,000 - \$99,999             |                         |           | 480      | 15.2%              | 650       |     |
| \$100,000 - \$149,999           |                         |           | 365      | 11.6%              | 491       |     |
| \$150,000 - \$199,999           |                         |           | 81       | 2.6%               | 114       |     |
| \$200,000+                      |                         |           | 46       | 1.5%               | 59        |     |
| Median Household Income         |                         |           | \$51,167 |                    | \$58,993  |     |
| Average Household Income        |                         |           | \$61,878 |                    | \$70,518  |     |
| Per Capita Income               |                         |           | \$19,844 |                    | \$22,485  |     |
| rei Capita Ilicollie            | Census 20               | 110       |          | 015                |           | 020 |
| Population by Age               | Number                  | Percent   | Number   | Percent            | Number    |     |
| 0 - 4                           | 652                     | 6.6%      | 677      | 6.5%               | 767       |     |
| 5 - 9                           | 748                     | 7.6%      | 656      | 6.3%               | 755       |     |
| 10 - 14                         | 794                     | 8.0%      | 746      | 7.1%               | 771       |     |
| 15 - 19                         | 874                     | 8.8%      | 755      | 7.2%               | 799       |     |
| 20 - 24                         | 737                     | 7.4%      | 943      | 9.0%               | 859       |     |
| 25 - 34                         | 1,588                   | 16.1%     | 1,726    | 16.5%              | 2,148     |     |
| 35 - 44                         | 1,578                   | 16.0%     | 1,526    | 14.6%              | 1,680     |     |
| 45 - 54                         | 1,393                   | 14.1%     | 1,472    | 14.1%              | 1,507     |     |
| 55 - 64                         | 840                     | 8.5%      | 1,472    | 10.1%              | 1,282     |     |
| 65 - 74                         | 419                     | 4.2%      | 567      | 5.4%               | 722       |     |
|                                 | 212                     |           | 241      |                    | 305       |     |
| 75 - 84                         |                         | 2.1%      | 75       | 2.3%               | 305<br>90 |     |
| 85+                             | 58<br><b>Census 2</b> ( | 0.6%      |          | 0.7%<br><b>D15</b> |           | 020 |
| Race and Ethnicity              | Number                  | Percent   | Number   | Percent            | Number    | J_0 |
| White Alone                     | 6,092                   | 61.6%     | 6,338    | 60.7%              | 7,055     |     |
| Black Alone                     | 1,267                   | 12.8%     | 1,337    | 12.8%              | 1,491     |     |
| American Indian Alone           | 38                      | 0.4%      | 41       | 0.4%               | 47        |     |
| Asian Alone                     | 678                     | 6.9%      | 689      | 6.6%               | 754       |     |
| Pacific Islander Alone          | 22                      | 0.2%      | 21       | 0.2%               | 22        |     |
| Some Other Race Alone           | 1,349                   | 13.6%     | 1,515    | 14.5%              | 1,750     |     |
|                                 |                         |           | •        |                    |           |     |
| Two or More Races               | 449                     | 4.5%      | 498      | 4.8%               | 566       |     |
| Hispanic Origin (Any Race)      | 5,681                   | 57.4%     | 6,428    | 61.6%              | 7,664     |     |
|                                 |                         |           |          |                    |           |     |