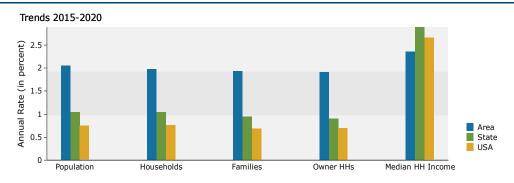

### Demographic and Income Profile

13440 Tea Rose Way, Orlando, Florida, 32824 Ring: 1 mile radius

Prepared by Esri Latitude: 28.36549 Longitude: -81.38359

| Summary                         | Cei                     | nsus 2010 |          | 2015               |           |     |
|---------------------------------|-------------------------|-----------|----------|--------------------|-----------|-----|
| Population                      |                         | 9,894     |          | 10,441             |           |     |
| Households                      |                         | 3,010     |          | 3,157              |           |     |
| Families                        |                         | 2,374     |          | 2,475              |           |     |
| Average Household Size          |                         | 3.28      |          | 3.30               |           |     |
| Owner Occupied Housing Units    |                         | 1,832     |          | 1,754              |           |     |
| Renter Occupied Housing Units   |                         | 1,178     |          | 1,403              |           |     |
| Median Age                      |                         | 32.2      |          | 33.3               |           |     |
| Trends: 2015 - 2020 Annual Rate |                         | Area      |          | State              |           | N   |
| Population                      |                         | 2.28%     |          | 1.05%              |           |     |
| Households                      |                         | 2.27%     |          | 1.05%              |           |     |
| Families                        |                         | 2.25%     |          | 0.95%              |           |     |
| Owner HHs                       |                         | 2.44%     |          | 0.91%              |           |     |
| Median Household Income         |                         | 2.44%     |          | 2.89%              |           |     |
| Median Household Income         |                         | 2.89%     | 24       | 2.89%<br>D15       | -         | 020 |
|                                 |                         |           |          |                    |           | UZU |
| Households by Income            |                         |           | Number   | Percent            | Number    |     |
| <\$15,000<br>*15,000<br>*15,000 |                         |           | 218      | 6.9%               | 219       |     |
| \$15,000 - \$24,999             |                         |           | 389      | 12.3%              | 291       |     |
| \$25,000 - \$34,999             |                         |           | 423      | 13.4%              | 338       |     |
| \$35,000 - \$49,999             |                         |           | 503      | 15.9%              | 519       |     |
| \$50,000 - \$74,999             |                         |           | 655      | 20.7%              | 852       |     |
| \$75,000 - \$99,999             |                         |           | 480      | 15.2%              | 650       |     |
| \$100,000 - \$149,999           |                         |           | 365      | 11.6%              | 491       |     |
| \$150,000 - \$199,999           |                         |           | 81       | 2.6%               | 114       |     |
| \$200,000+                      |                         |           | 46       | 1.5%               | 59        |     |
| Median Household Income         |                         |           | \$51,167 |                    | \$58,993  |     |
| Average Household Income        |                         |           | \$61,878 |                    | \$70,518  |     |
| Per Capita Income               |                         |           | \$19,844 |                    | \$22,485  |     |
| rei Capita Ilicollie            | Census 20               | 110       |          | 015                |           | 020 |
| Population by Age               | Number                  | Percent   | Number   | Percent            | Number    |     |
| 0 - 4                           | 652                     | 6.6%      | 677      | 6.5%               | 767       |     |
| 5 - 9                           | 748                     | 7.6%      | 656      | 6.3%               | 755       |     |
| 10 - 14                         | 794                     | 8.0%      | 746      | 7.1%               | 771       |     |
| 15 - 19                         | 874                     | 8.8%      | 755      | 7.2%               | 799       |     |
| 20 - 24                         | 737                     | 7.4%      | 943      | 9.0%               | 859       |     |
| 25 - 34                         | 1,588                   | 16.1%     | 1,726    | 16.5%              | 2,148     |     |
| 35 - 44                         | 1,578                   | 16.0%     | 1,526    | 14.6%              | 1,680     |     |
| 45 - 54                         | 1,393                   | 14.1%     | 1,472    | 14.1%              | 1,507     |     |
| 55 - 64                         | 840                     | 8.5%      | 1,472    | 10.1%              | 1,282     |     |
| 65 - 74                         | 419                     | 4.2%      | 567      | 5.4%               | 722       |     |
|                                 | 212                     |           | 241      |                    | 305       |     |
| 75 - 84                         |                         | 2.1%      | 75       | 2.3%               | 305<br>90 |     |
| 85+                             | 58<br><b>Census 2</b> ( | 0.6%      |          | 0.7%<br><b>D15</b> |           | 020 |
| Race and Ethnicity              | Number                  | Percent   | Number   | Percent            | Number    | J_0 |
| White Alone                     | 6,092                   | 61.6%     | 6,338    | 60.7%              | 7,055     |     |
| Black Alone                     | 1,267                   | 12.8%     | 1,337    | 12.8%              | 1,491     |     |
| American Indian Alone           | 38                      | 0.4%      | 41       | 0.4%               | 47        |     |
| Asian Alone                     | 678                     | 6.9%      | 689      | 6.6%               | 754       |     |
| Pacific Islander Alone          | 22                      | 0.2%      | 21       | 0.2%               | 22        |     |
| Some Other Race Alone           | 1,349                   | 13.6%     | 1,515    | 14.5%              | 1,750     |     |
|                                 |                         |           | •        |                    |           |     |
| Two or More Races               | 449                     | 4.5%      | 498      | 4.8%               | 566       |     |
| Hispanic Origin (Any Race)      | 5,681                   | 57.4%     | 6,428    | 61.6%              | 7,664     |     |
|                                 |                         |           |          |                    |           |     |