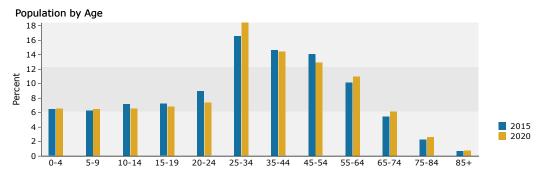

### Demographic and Income Profile

13440 Tea Rose Way, Orlando, Florida, 32824 Ring: 1 mile radius

Prepared by Esri Latitude: 28.36549 Longitude: -81.38359

| Summary                         | Cei                     | nsus 2010 |          | 2015               |           |     |
|---------------------------------|-------------------------|-----------|----------|--------------------|-----------|-----|
| Population                      |                         | 9,894     |          | 10,441             |           |     |
| Households                      |                         | 3,010     |          | 3,157              |           |     |
| Families                        |                         | 2,374     |          | 2,475              |           |     |
| Average Household Size          |                         | 3.28      |          | 3.30               |           |     |
| Owner Occupied Housing Units    |                         | 1,832     |          | 1,754              |           |     |
| Renter Occupied Housing Units   |                         | 1,178     |          | 1,403              |           |     |
| Median Age                      |                         | 32.2      |          | 33.3               |           |     |
| Trends: 2015 - 2020 Annual Rate |                         | Area      |          | State              |           | N   |
| Population                      |                         | 2.28%     |          | 1.05%              |           |     |
| Households                      |                         | 2.27%     |          | 1.05%              |           |     |
| Families                        |                         | 2.25%     |          | 0.95%              |           |     |
| Owner HHs                       |                         | 2.44%     |          | 0.91%              |           |     |
| Median Household Income         |                         | 2.44%     |          | 2.89%              |           |     |
| Median Household Income         |                         | 2.89%     | 24       | 2.89%<br>D15       | -         | 020 |
|                                 |                         |           |          |                    |           | UZU |
| Households by Income            |                         |           | Number   | Percent            | Number    |     |
| <\$15,000<br>*15,000<br>*15,000 |                         |           | 218      | 6.9%               | 219       |     |
| \$15,000 - \$24,999             |                         |           | 389      | 12.3%              | 291       |     |
| \$25,000 - \$34,999             |                         |           | 423      | 13.4%              | 338       |     |
| \$35,000 - \$49,999             |                         |           | 503      | 15.9%              | 519       |     |
| \$50,000 - \$74,999             |                         |           | 655      | 20.7%              | 852       |     |
| \$75,000 - \$99,999             |                         |           | 480      | 15.2%              | 650       |     |
| \$100,000 - \$149,999           |                         |           | 365      | 11.6%              | 491       |     |
| \$150,000 - \$199,999           |                         |           | 81       | 2.6%               | 114       |     |
| \$200,000+                      |                         |           | 46       | 1.5%               | 59        |     |
| Median Household Income         |                         |           | \$51,167 |                    | \$58,993  |     |
| Average Household Income        |                         |           | \$61,878 |                    | \$70,518  |     |
| Per Capita Income               |                         |           | \$19,844 |                    | \$22,485  |     |
| rei Capita Ilicollie            | Census 20               | 110       |          | 015                |           | 020 |
| Population by Age               | Number                  | Percent   | Number   | Percent            | Number    |     |
| 0 - 4                           | 652                     | 6.6%      | 677      | 6.5%               | 767       |     |
| 5 - 9                           | 748                     | 7.6%      | 656      | 6.3%               | 755       |     |
| 10 - 14                         | 794                     | 8.0%      | 746      | 7.1%               | 771       |     |
| 15 - 19                         | 874                     | 8.8%      | 755      | 7.2%               | 799       |     |
| 20 - 24                         | 737                     | 7.4%      | 943      | 9.0%               | 859       |     |
| 25 - 34                         | 1,588                   | 16.1%     | 1,726    | 16.5%              | 2,148     |     |
| 35 - 44                         | 1,578                   | 16.0%     | 1,526    | 14.6%              | 1,680     |     |
| 45 - 54                         | 1,393                   | 14.1%     | 1,472    | 14.1%              | 1,507     |     |
| 55 - 64                         | 840                     | 8.5%      | 1,472    | 10.1%              | 1,282     |     |
| 65 - 74                         | 419                     | 4.2%      | 567      | 5.4%               | 722       |     |
|                                 | 212                     |           | 241      |                    | 305       |     |
| 75 - 84                         |                         | 2.1%      | 75       | 2.3%               | 305<br>90 |     |
| 85+                             | 58<br><b>Census 2</b> ( | 0.6%      |          | 0.7%<br><b>D15</b> |           | 020 |
| Race and Ethnicity              | Number                  | Percent   | Number   | Percent            | Number    | J_0 |
| White Alone                     | 6,092                   | 61.6%     | 6,338    | 60.7%              | 7,055     |     |
| Black Alone                     | 1,267                   | 12.8%     | 1,337    | 12.8%              | 1,491     |     |
| American Indian Alone           | 38                      | 0.4%      | 41       | 0.4%               | 47        |     |
| Asian Alone                     | 678                     | 6.9%      | 689      | 6.6%               | 754       |     |
| Pacific Islander Alone          | 22                      | 0.2%      | 21       | 0.2%               | 22        |     |
| Some Other Race Alone           | 1,349                   | 13.6%     | 1,515    | 14.5%              | 1,750     |     |
|                                 |                         |           | •        |                    |           |     |
| Two or More Races               | 449                     | 4.5%      | 498      | 4.8%               | 566       |     |
| Hispanic Origin (Any Race)      | 5,681                   | 57.4%     | 6,428    | 61.6%              | 7,664     |     |
|                                 |                         |           |          |                    |           |     |