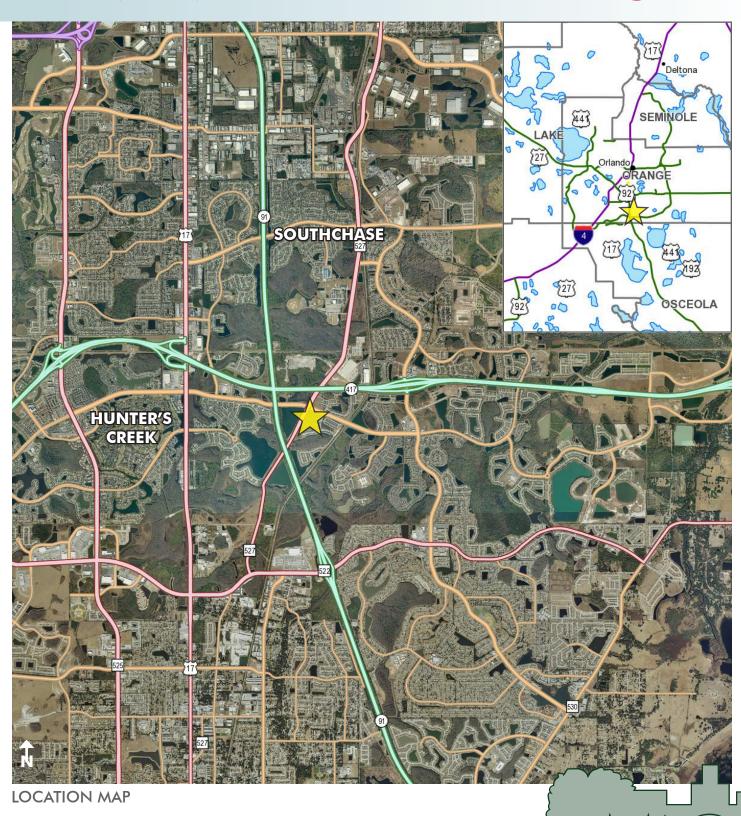

#### LOCATION

Located at signaled intersection of major roadways, Town Center Blvd. and South Orange Ave. Join Wawa in this superior location between Hunter's Creek and Southchase.

17.3± acres (Tract 29A) • Orlando, FL

**REGIONAL MAP** 

– Commercial Real Estate Investments | Management | Brokerage | Development | Land -

S ORANGE AVE/TOWN CENTER BLVD

17.3± acres (Tract 29A) • Orlando, FL