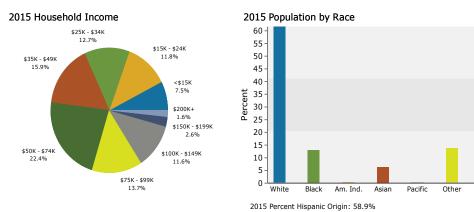

### Demographic and Income Profile

13440 Tea Rose Way, Orlando, Florida, 32824 Ring: 1 mile radius

Prepared by Esri Latitude: 28.36549 Longitude: -81.38359

| Summary                         | Cei                     | nsus 2010 |          | 2015               |           |     |
|---------------------------------|-------------------------|-----------|----------|--------------------|-----------|-----|
| Population                      |                         | 9,894     |          | 10,441             |           |     |
| Households                      |                         | 3,010     |          | 3,157              |           |     |
| Families                        |                         | 2,374     |          | 2,475              |           |     |
| Average Household Size          |                         | 3.28      |          | 3.30               |           |     |
| Owner Occupied Housing Units    |                         | 1,832     |          | 1,754              |           |     |
| Renter Occupied Housing Units   |                         | 1,178     |          | 1,403              |           |     |
| Median Age                      |                         | 32.2      |          | 33.3               |           |     |
| Trends: 2015 - 2020 Annual Rate |                         | Area      |          | State              |           | N   |
| Population                      |                         | 2.28%     |          | 1.05%              |           |     |
| Households                      |                         | 2.27%     |          | 1.05%              |           |     |
| Families                        |                         | 2.25%     |          | 0.95%              |           |     |
| Owner HHs                       |                         | 2.44%     |          | 0.91%              |           |     |
| Median Household Income         |                         | 2.44%     |          | 2.89%              |           |     |
| Median Household Income         |                         | 2.89%     | 24       | 2.89%<br>D15       | -         | 020 |
|                                 |                         |           |          |                    |           | UZU |
| Households by Income            |                         |           | Number   | Percent            | Number    |     |
| <\$15,000<br>*15,000<br>*15,000 |                         |           | 218      | 6.9%               | 219       |     |
| \$15,000 - \$24,999             |                         |           | 389      | 12.3%              | 291       |     |
| \$25,000 - \$34,999             |                         |           | 423      | 13.4%              | 338       |     |
| \$35,000 - \$49,999             |                         |           | 503      | 15.9%              | 519       |     |
| \$50,000 - \$74,999             |                         |           | 655      | 20.7%              | 852       |     |
| \$75,000 - \$99,999             |                         |           | 480      | 15.2%              | 650       |     |
| \$100,000 - \$149,999           |                         |           | 365      | 11.6%              | 491       |     |
| \$150,000 - \$199,999           |                         |           | 81       | 2.6%               | 114       |     |
| \$200,000+                      |                         |           | 46       | 1.5%               | 59        |     |
| Median Household Income         |                         |           | \$51,167 |                    | \$58,993  |     |
| Average Household Income        |                         |           | \$61,878 |                    | \$70,518  |     |
| Per Capita Income               |                         |           | \$19,844 |                    | \$22,485  |     |
| rei Capita Ilicollie            | Census 20               | 110       |          | 015                |           | 020 |
| Population by Age               | Number                  | Percent   | Number   | Percent            | Number    |     |
| 0 - 4                           | 652                     | 6.6%      | 677      | 6.5%               | 767       |     |
| 5 - 9                           | 748                     | 7.6%      | 656      | 6.3%               | 755       |     |
| 10 - 14                         | 794                     | 8.0%      | 746      | 7.1%               | 771       |     |
| 15 - 19                         | 874                     | 8.8%      | 755      | 7.2%               | 799       |     |
| 20 - 24                         | 737                     | 7.4%      | 943      | 9.0%               | 859       |     |
| 25 - 34                         | 1,588                   | 16.1%     | 1,726    | 16.5%              | 2,148     |     |
| 35 - 44                         | 1,578                   | 16.0%     | 1,526    | 14.6%              | 1,680     |     |
| 45 - 54                         | 1,393                   | 14.1%     | 1,472    | 14.1%              | 1,507     |     |
| 55 - 64                         | 840                     | 8.5%      | 1,472    | 10.1%              | 1,282     |     |
| 65 - 74                         | 419                     | 4.2%      | 567      | 5.4%               | 722       |     |
|                                 | 212                     |           | 241      |                    | 305       |     |
| 75 - 84                         |                         | 2.1%      | 75       | 2.3%               | 305<br>90 |     |
| 85+                             | 58<br><b>Census 2</b> ( | 0.6%      |          | 0.7%<br><b>D15</b> |           | 020 |
| Race and Ethnicity              | Number                  | Percent   | Number   | Percent            | Number    | J_0 |
| White Alone                     | 6,092                   | 61.6%     | 6,338    | 60.7%              | 7,055     |     |
| Black Alone                     | 1,267                   | 12.8%     | 1,337    | 12.8%              | 1,491     |     |
| American Indian Alone           | 38                      | 0.4%      | 41       | 0.4%               | 47        |     |
| Asian Alone                     | 678                     | 6.9%      | 689      | 6.6%               | 754       |     |
| Pacific Islander Alone          | 22                      | 0.2%      | 21       | 0.2%               | 22        |     |
| Some Other Race Alone           | 1,349                   | 13.6%     | 1,515    | 14.5%              | 1,750     |     |
|                                 |                         |           | •        |                    |           |     |
| Two or More Races               | 449                     | 4.5%      | 498      | 4.8%               | 566       |     |
| Hispanic Origin (Any Race)      | 5,681                   | 57.4%     | 6,428    | 61.6%              | 7,664     |     |
|                                 |                         |           |          |                    |           |     |