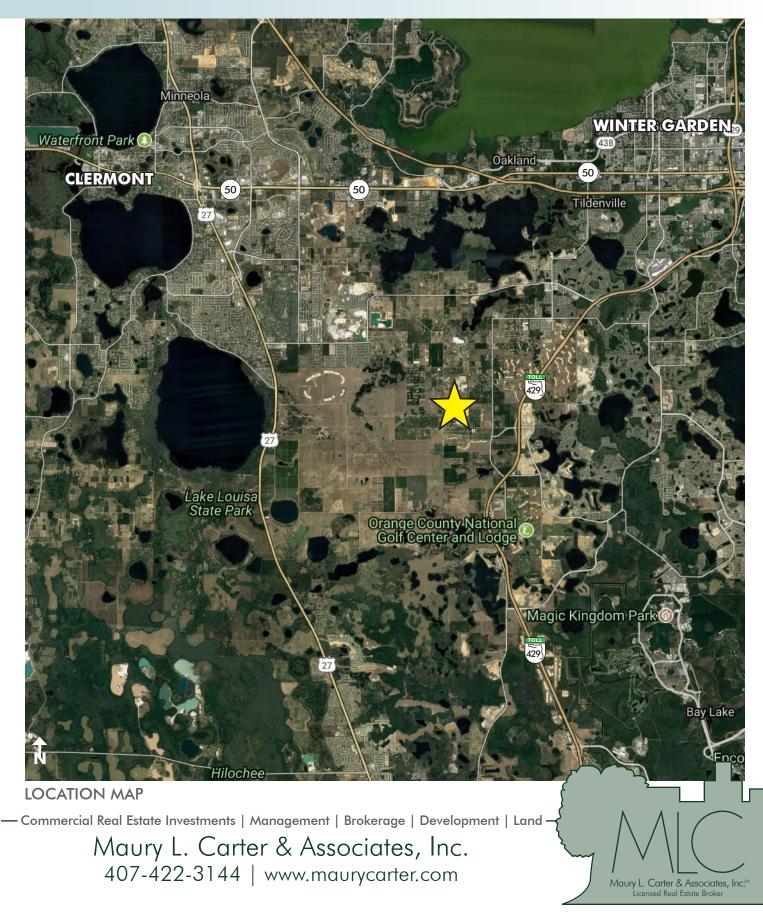

### LOCATION

Located in west Orange County on Rex Drive. 1.5 miles from the interchange of 429 and Independence Parkway and in close proximity to Hamlin West development.

PARCEL IDs 18-23-27-0000-00-003

#### DESCRIPTION

Property is currently a citrus grove that is located in close proximity to the Hamlin West development. The property is 1.5 miles west of the 429 and New Independence Parkway interchange. Hamlin West is a 640-acre mixed use development slated for 1,700+ single family and multi-family residences plus 2 million square feet of commercial. The subject property offers a wide array of uses located in a thriving market.