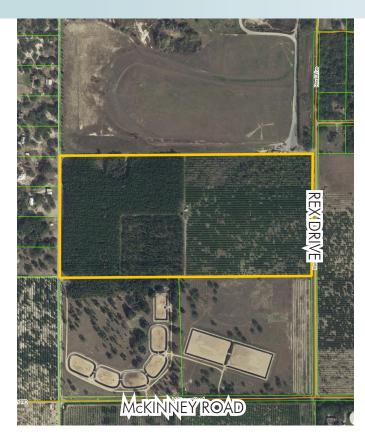

### LOCATION

Located in west Orange County on Rex Drive. 1.5 miles from the interchange of 429 and Independence Parkway and in close proximity to Hamlin West development.

PARCEL IDs 18-23-27-0000-00-003

#### ROAD FRONTAGE

 $1,340'\pm$  feet on Rex Road

#### DESCRIPTION

Property is currently a citrus grove that is located in close proximity to the Hamlin West development. The property is 1.5 miles west of the 429 and New Independence Parkway interchange. Hamlin West is a 640-acre mixed use development slated for 1,700+ single family and multi-family residences plus 2 million square feet of commercial. The subject property offers a wide array of uses located in a thriving market.