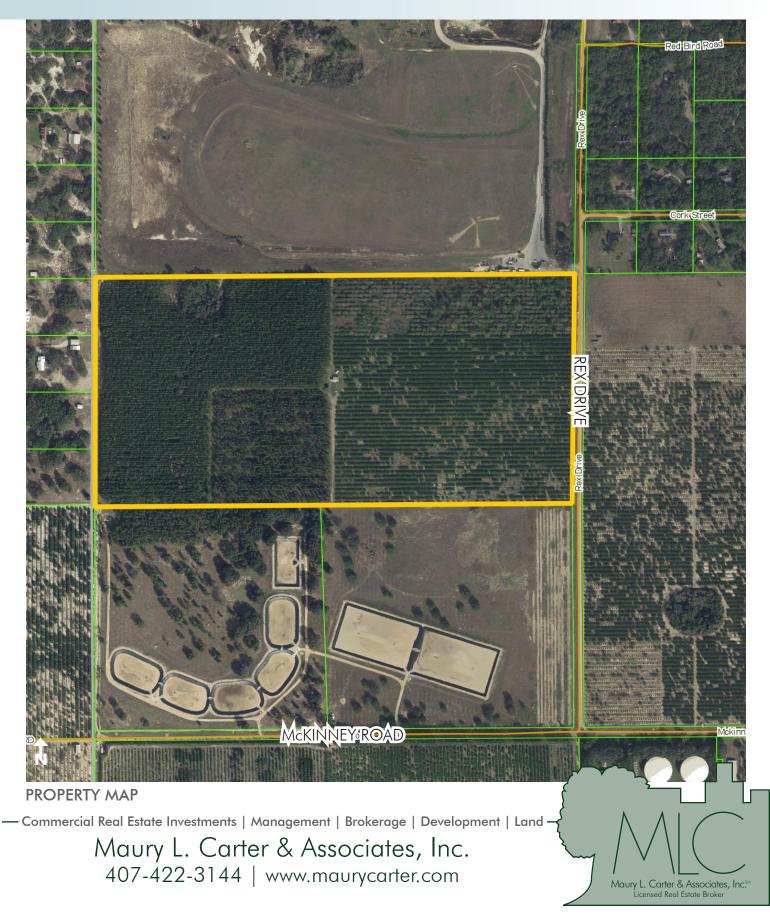

### LOCATION

Located in west Orange County on Rex Drive. 1.5 miles from the interchange of 429 and Independence Parkway and in close proximity to Hamlin West development.

PARCEL IDs 18-23-27-0000-00-003

#### ROAD FRONTAGE

 $1,340'\pm$  feet on Rex Road

#### DESCRIPTION

Property is currently a citrus grove that is located in close proximity to the Hamlin West development. The property is 1.5 miles west of the 429 and New Independence Parkway interchange. Hamlin West is a 640-acre mixed use development slated for 1,700+ single family and multi-family residences plus 2 million square feet of commercial. The subject property offers a wide array of uses located in a thriving market.