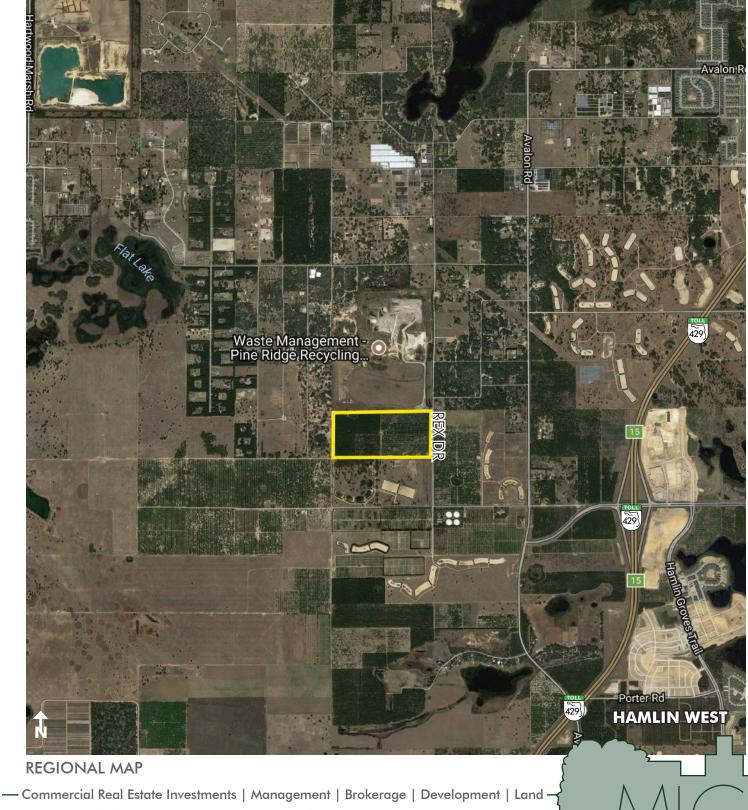

### LOCATION

Located in west Orange County on Rex Drive. 1.5 miles from the interchange of 429 and Independence Parkway and in close proximity to Hamlin West development.

PARCEL IDs 18-23-27-0000-00-003

#### DESCRIPTION

Property is currently a citrus grove that is located in close proximity to the Hamlin West development. The property is 1.5 miles west of the 429 and New Independence Parkway interchange. Hamlin West is a 640-acre mixed use development slated for 1,700+ single family and multi-family residences plus 2 million square feet of commercial. The subject property offers a wide array of uses located in a thriving market.