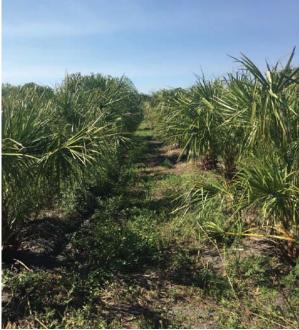

### BLACK HAMMOCK TREE FARM & BUILDABLE LOTS 11.23± total acres • Oviedo, Seminole County, FL

AND FOR SALE

PARCEL A: 5.83 ± ACRES

| PLANT MATERIAL                 | QTY | YEAR<br>PLANTED | Current<br>Size | YEAR READY<br>FOR MARKET |
|--------------------------------|-----|-----------------|-----------------|--------------------------|
| Livistona decora - Ribbon Palm | 25  | 2007            | 20'+ OA         | Mkt Size                 |
| Livistona decora - Ribbon Palm | 250 | 2009            | 14-16' OA       | Mkt Size                 |
| Livistona decora - Ribbon Palm | 25  | 2012            | 4-6′ OA         | 2018                     |
| TOTAL                          | 300 |                 |                 |                          |

#### PARCEL B: 5.4± ACRES

| PLANT MATERIAL                                 | QTY | YEAR<br>PLANTED | Current<br>Size | YEAR READY<br>FOR MARKET |
|------------------------------------------------|-----|-----------------|-----------------|--------------------------|
| Livistona nitida - Shiny Fan Palm              | 225 | 2009            | 14-16' OA       | Mkt Size                 |
| Livistona mariae - Central Australian Fan Palm | 100 | 2009            | 16-18' OA       | Mkt Size                 |
| Livistona nitida - Shiny Fan Palm              | 450 | 2010            | 14-16' OA       | Mkt Size                 |
| Livistona decora - Ribbon Fan Palm (Double)    | 125 | 2016            | 3 gal           | 2018/19                  |
| Livistona australis - Australian Fan Palm      | 60  | 2016            | 3 gal           | 2019                     |
| TOTAL                                          | 960 |                 |                 | _                        |