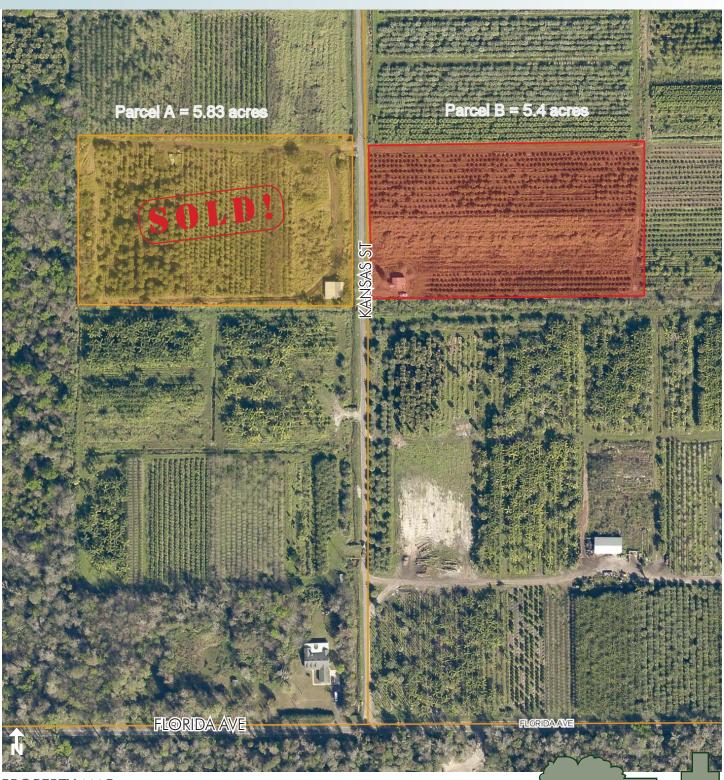

#### SIZE/PRICING

<u>PARCEL A</u>:  $5.83 \pm acres = \frac{WAS $119,000}{A}$ Price reduced! NOW \$99,000 Parcel A SOLD

PARCEL B:  $5.68 \pm acres = NEW PRICING$  to \$135,000 Includes acreage, all inventory but no structures. (WAS \$175,000)

PROPERTY MAP

— Commercial Real Estate Investments | Management | Brokerage | Development | Land -

Maury L. Carter & Associates, Inc. 407-422-3144 | www.maurycarter.com

11.23± total acres • Oviedo, Seminole County, FL