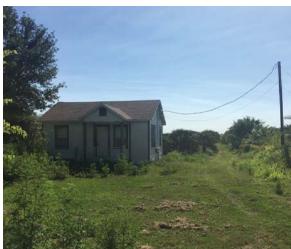

#### **INVENTORY:**

- 1 well
- House: 600± sq.ft. One bedroom, with additional room (8'x11') that could be used as bedroom. Built 1941 as officer's quarters at McCoy Army Air Corps base (now OIA). Moved to Black Hammock in early 1980s.