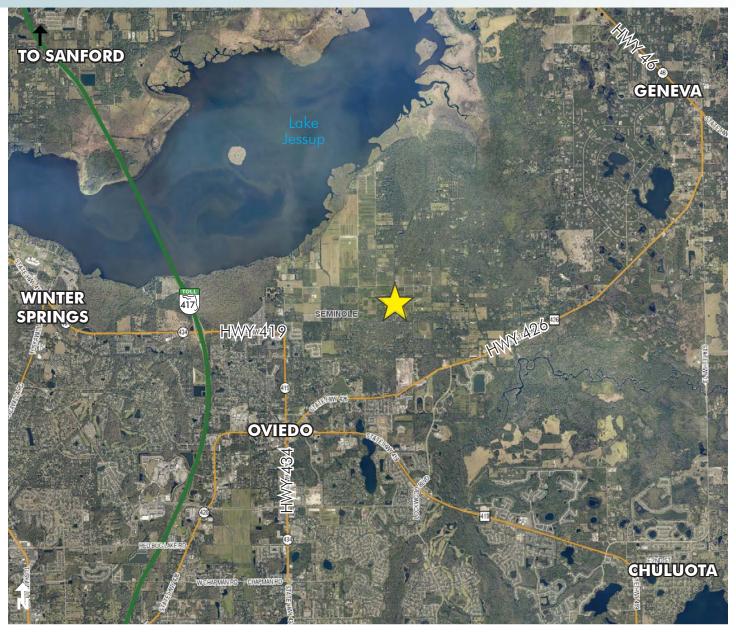

#### LOCATION

Located in the historic Black Hammock agricultural area in Oviedo, Seminole County, Florida.

**REGIONAL MAP** 

11.23± total acres • Oviedo, Seminole County, FL

LOCATION MAP