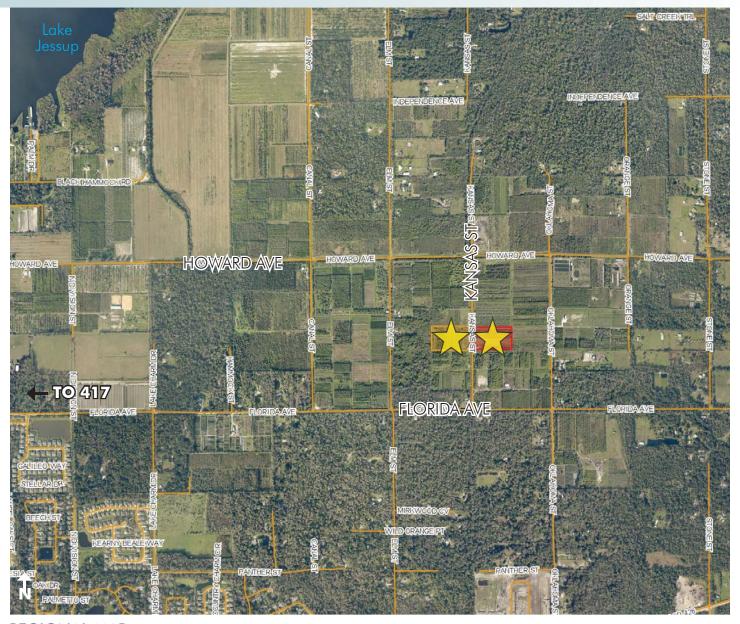

#### LOCATION

Located in the historic Black Hammock agricultural area in Oviedo, Seminole County, Florida.

**REGIONAL MAP** 

11.23± total acres • Oviedo, Seminole County, FL

LOCATION MAP