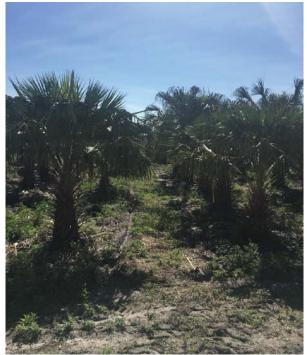

#### PARCEL B: 5.4± ACRES

| PLANT MATERIAL                                 | QTY | YEAR<br>PLANTED | Current<br>Size | YEAR READY<br>FOR MARKET |
|------------------------------------------------|-----|-----------------|-----------------|--------------------------|
| Livistona nitida - Shiny Fan Palm              | 225 | 2009            | 14-16' OA       | Mkt Size                 |
| Livistona mariae - Central Australian Fan Palm | 100 | 2009            | 16-18' OA       | Mkt Size                 |
| Livistona nitida - Shiny Fan Palm              | 450 | 2010            | 14-16' OA       | Mkt Size                 |
| Livistona decora - Ribbon Fan Palm (Double)    | 125 | 2016            | 3 gal           | 2018/19                  |
| Livistona australis - Australian Fan Palm      | 60  | 2016            | 3 gal           | 2019                     |
| TOTAL                                          | 960 |                 |                 | _                        |