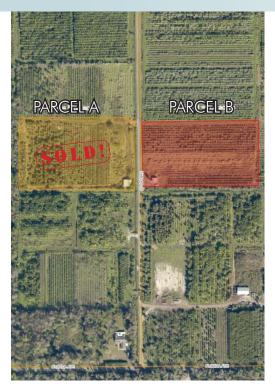

#### SIZE/PRICING

<u>PARCEL A</u>:  $5.83 \pm acres = \frac{WAS $119,000}{A}$ Price reduced! NOW \$99,000 Parcel A SOLD

PARCEL B:  $5.68 \pm acres = NEW PRICING$  to \$135,000 Includes acreage, all inventory but no structures. (WAS \$175,000)

PROPERTY MAP

— Commercial Real Estate Investments | Management | Brokerage | Development | Land -

Maury L. Carter & Associates, Inc. 407-422-3144 | www.maurycarter.com

11.23± total acres • Oviedo, Seminole County, FL