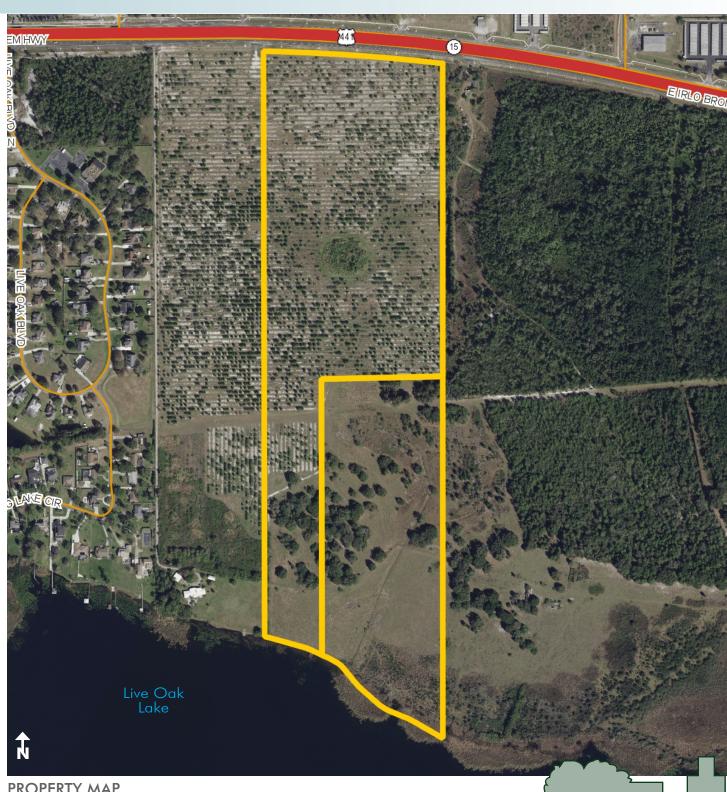

PROPERTY MAP

— Commercial Real Estate Investments | Management | Brokerage | Development | Land -

Maury L. Carter & Associates, Inc. 407-422-3144 | www.maurycarter.com

89± Acres in Osceola County E. Irlo Bronson Memorial Highway

### **DESCRIPTION**

Premier residential and commercial development Land in one of the country's hottest residential development markets, St Cloud, Osceola County, FL.

This 89+/- acres boasts both 13.75+/- acres of prime commercial frontage on HWY 441/192 and 75.25+/- acres of some of the best residential development land in all of Central Florida. The residential acreage has approximately 1,200' of lake frontage on Live Oak Lake. See attached aerials. Just minutes from Publix, Walgreens & other retail opportunities.