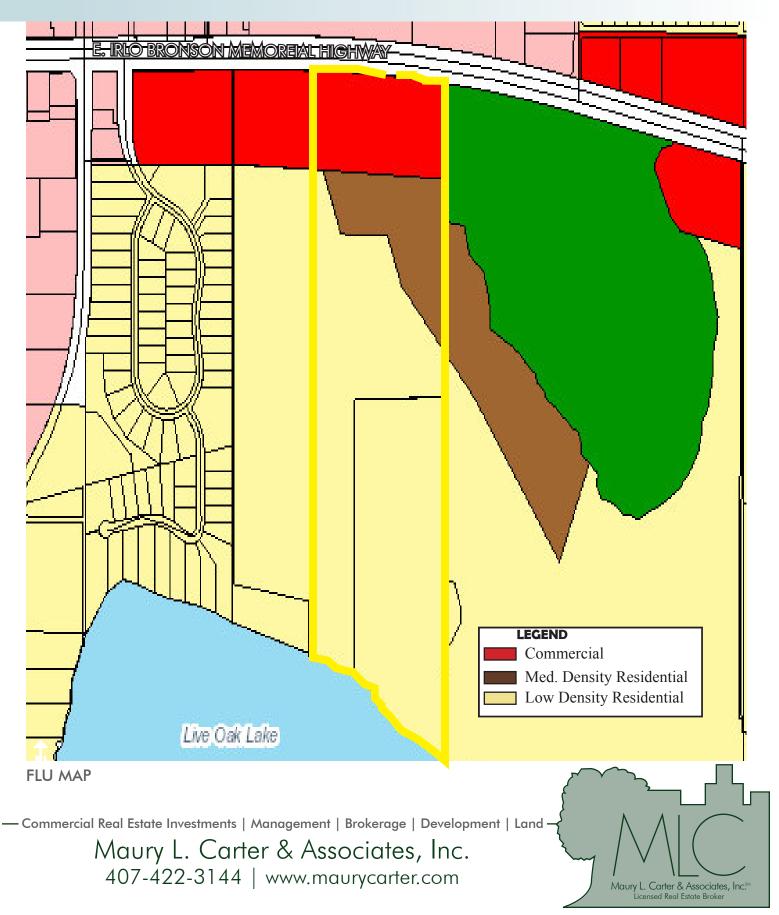

#### **FLU**

Commerical - 13.75± acres; Medium & Low Density Residential - 75.25± acres.

### **DESCRIPTION**

Premier residential and commercial development Land in one of the country's hottest residential development markets, St Cloud, Osceola County, FL.

This 89+/- acres boasts both 13.75+/- acres of prime commercial frontage on HWY 441/192 and 75.25+/- acres of some of the best residential development land in all of Central Florida. The residential acreage has approximately 1,200' of lake frontage on Live Oak Lake. See attached aerials. Just minutes from Publix, Walgreens & other retail opportunities.