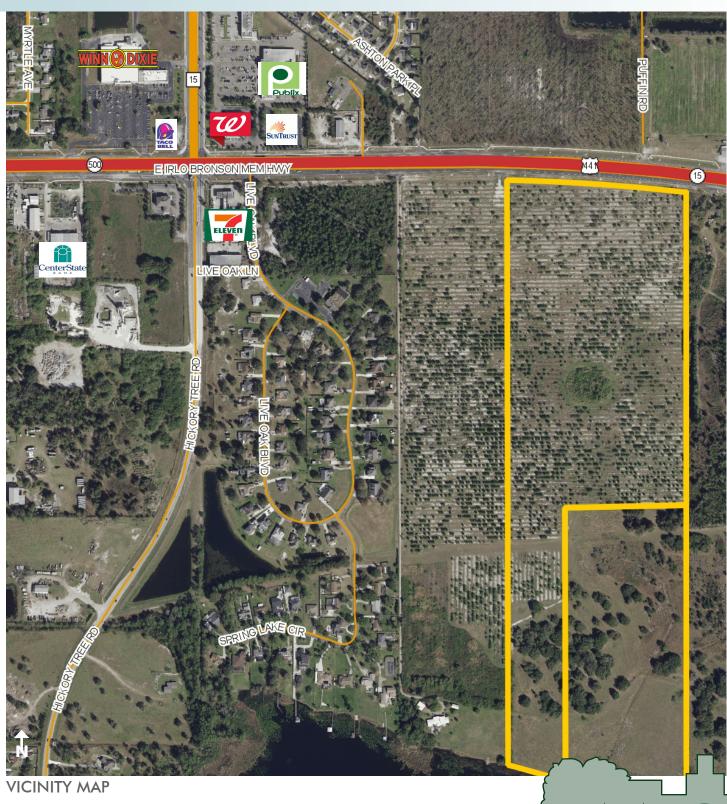

### **DESCRIPTION**

Premier residential and commercial development Land in one of the country's hottest residential development markets, St Cloud, Osceola County, FL.

This 89+/- acres boasts both 13.75+/- acres of prime commercial frontage on HWY 441/192 and 75.25+/- acres of some of the best residential development land in all of Central Florida. The residential acreage has approximately 1,200' of lake frontage on Live Oak Lake. See attached aerials. Just minutes from Publix, Walgreens & other retail opportunities.

### LOCATION

Located 20 minutes from Lake Nona/Medical City, 40 minutes from Downtown Orlando.