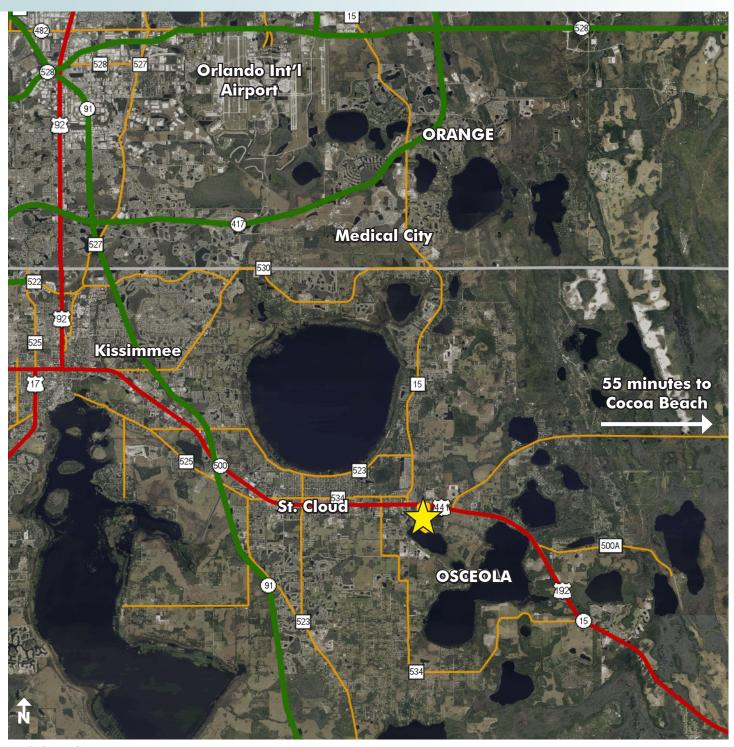

89± Acres in Osceola County E. Irlo Bronson Memorial Highway

**LOCATION MAP** 

— Commercial Real Estate Investments | Management | Brokerage | Development | Land -

Maury L. Carter & Associates, Inc. 407-422-3144 | www.maurycarter.com

### LOCATION

Located 20 minutes from Lake Nona/Medical City, 40 minutes from Downtown Orlando.