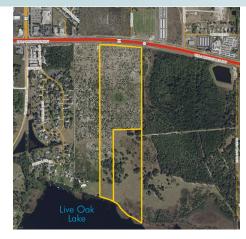

89± Acres in Osceola County E. Irlo Bronson Memorial Highway

### **DESCRIPTION**

Premier residential and commercial development Land in one of the country's hottest residential development markets, St Cloud, Osceola County, FL.

This 89+/- acres boasts both 13.75+/- acres of prime commercial frontage on HWY 441/192 and 75.25+/- acres of some of the best residential development land in all of Central Florida. The residential acreage has approximately 1,200' of lake frontage on Live Oak Lake. See attached aerials. Just minutes from Publix, Walgreens & other retail opportunities.

PROPERTY MAP

— Commercial Real Estate Investments | Management | Brokerage | Development | Land -

Maury L. Carter & Associates, Inc. 407-422-3144 | www.maurycarter.com

89± Acres in Osceola County E. Irlo Bronson Memorial Highway