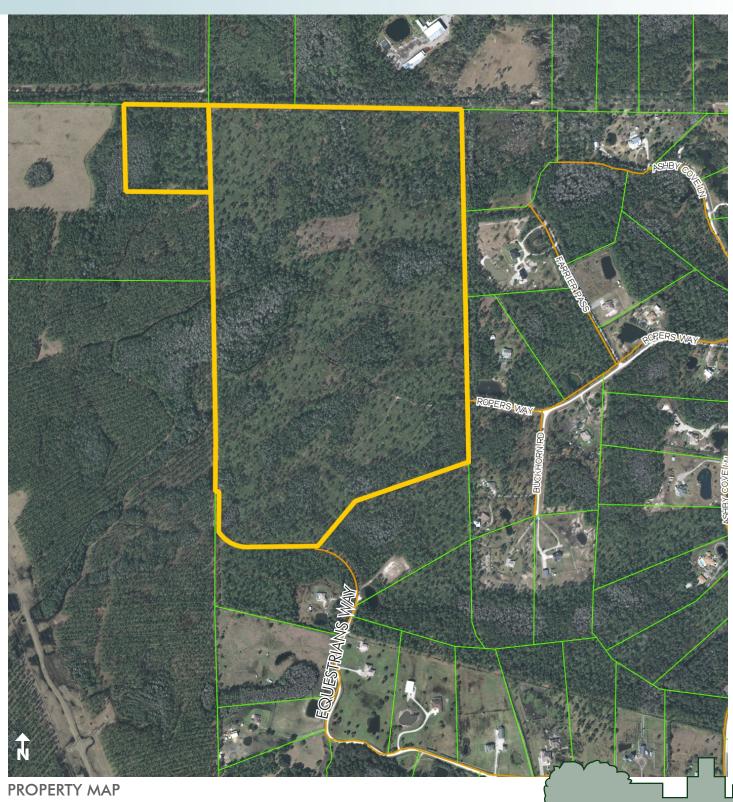

152± acres Osteen, Volusia County, FL

### **SIZE**

152± acres

### CONSERVATION EASEMENT

This property has a conservation easement on  $142\pm$  acres of the  $152\pm$  total acres. Building is allowed on both parcels. If you wanted to build a home and barn on is permitted to do so. Terms and conditions of conservation easement available upon request. Right of first refusal by Volusia County must be refused for sale.