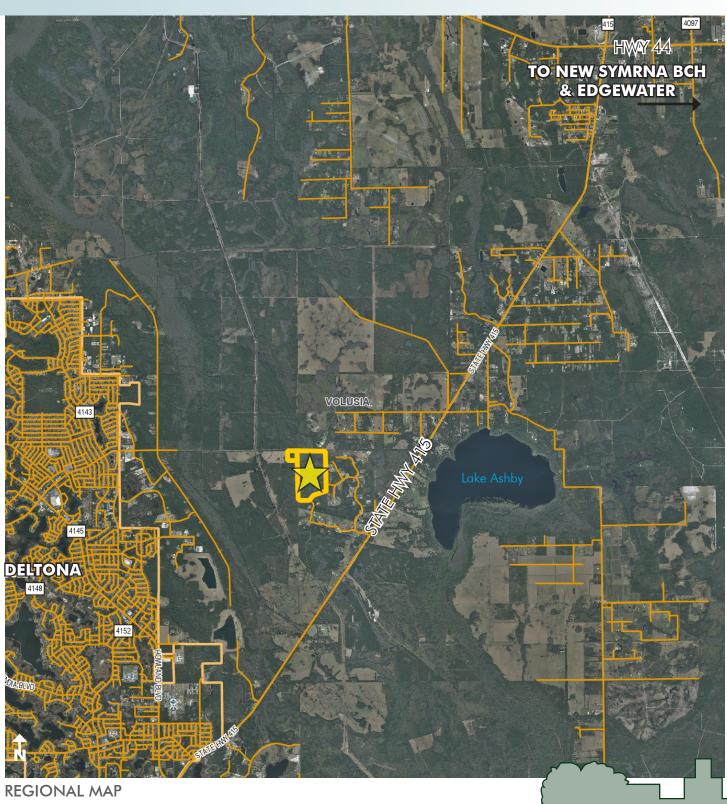

### LOCATION

Located just off of State Highway 415 and  $8\pm$  miles south of Highway 44.

152± acres Osteen, Volusia County, FL

LOCATION MAP