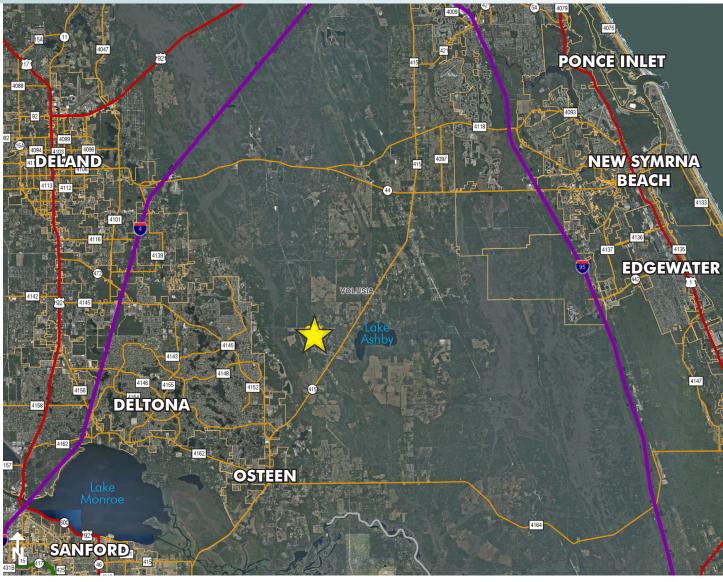

### LOCATION

Located just off of State Highway 415 and  $8\pm$  miles south of Highway 44.

152± acres Osteen, Volusia County, FL

LOCATION MAP