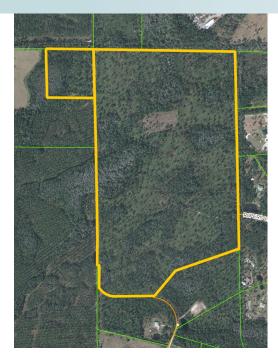

152± acres Osteen, Volusia County, FL

### LOCATION

Located just off of State Highway 415 and  $8\pm$  miles south of Highway 44.

### **SIZE**

152± acres

152± acres Osteen, Volusia County, FL

LOCATION MAP