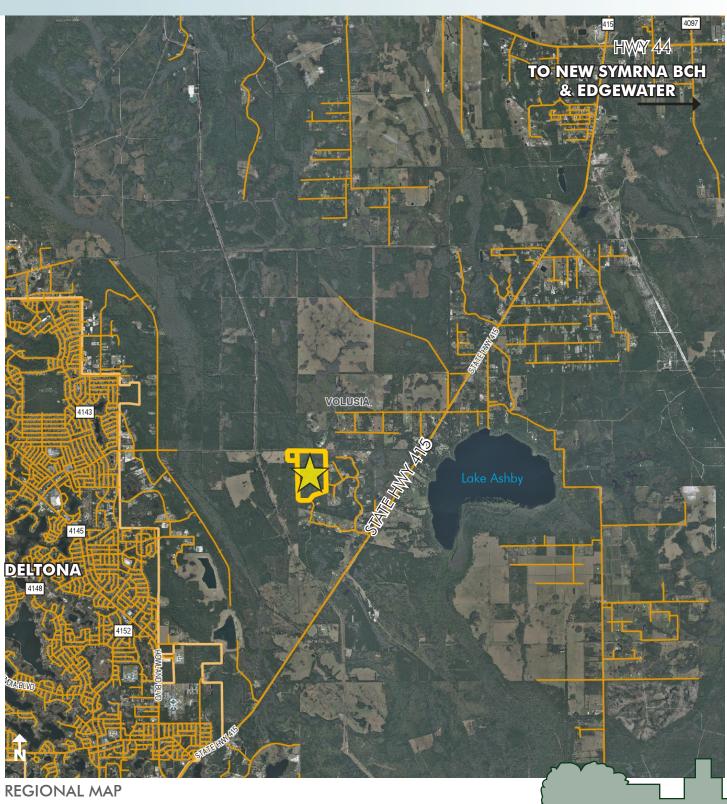

#### LOCATION

Located just off of State Highway 415 and  $8\pm$  miles south of Highway 44.

152± acres Osteen, Volusia County, FL

LOCATION MAP