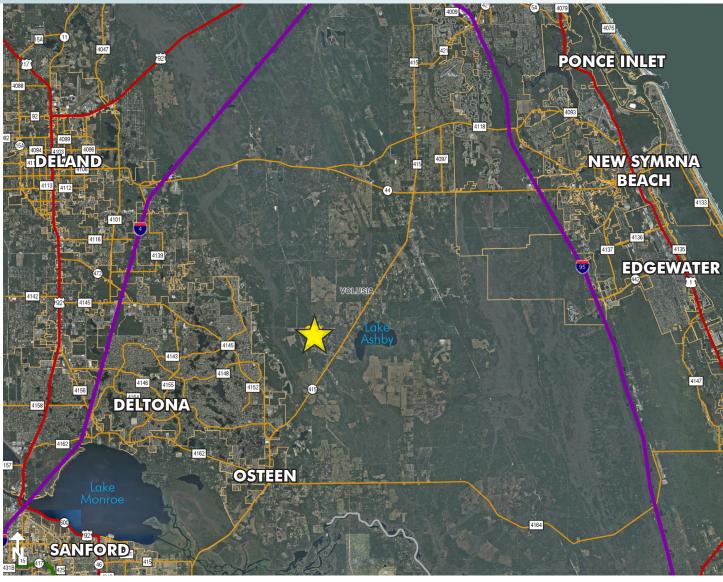

#### LOCATION

Located just off of State Highway 415 and  $8\pm$  miles south of Highway 44.

152± acres Osteen, Volusia County, FL

LOCATION MAP