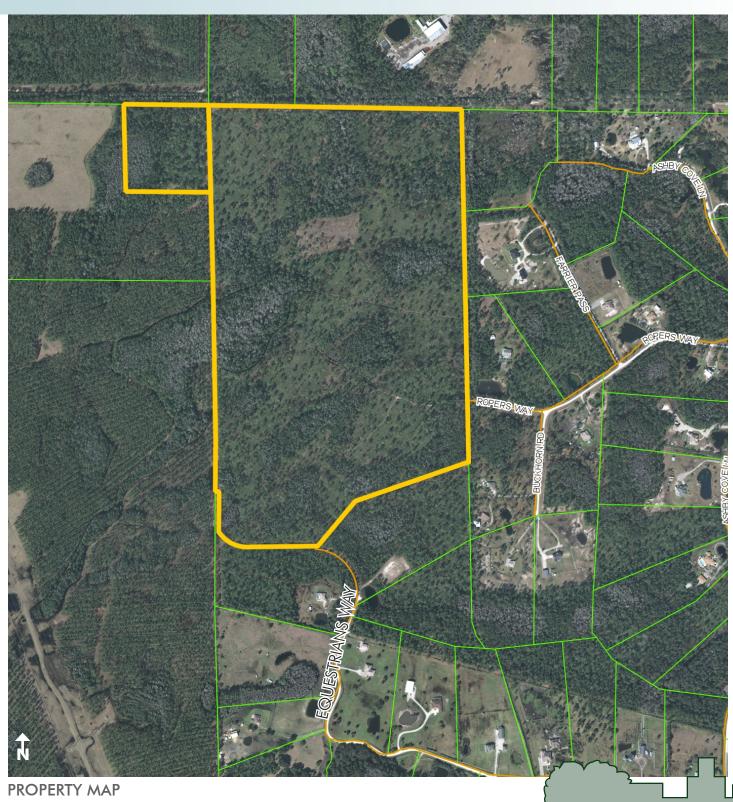

152± acres Osteen, Volusia County, FL

#### **SIZE**

152± acres

### CONSERVATION EASEMENT

This property has a conservation easement on  $142\pm$  acres of the  $152\pm$  total acres. Building is allowed on both parcels. If you wanted to build a home and barn on is permitted to do so. Terms and conditions of conservation easement available upon request. Right of first refusal by Volusia County must be refused for sale.