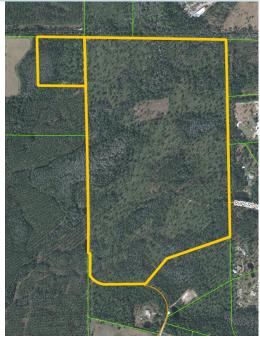

#### LOCATION

Located just off of State Highway 415 and  $8\pm$  miles south of Highway 44.

#### **SIZE**

152± acres

152± acres Osteen, Volusia County, FL

LOCATION MAP