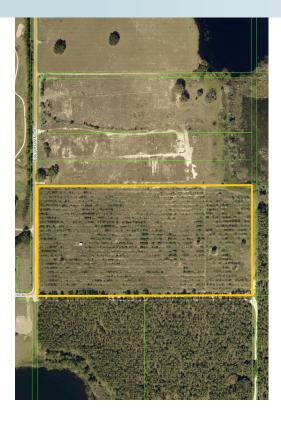

19.65± acres Clermont, Lake Coutny, FL

### SIZE

 $19.65 \pm Acres$ 

**PRICE** \$192,075 or \$9,774/acre

**ZONING/FLU** Agricultural (1 unit/5 acres)

### ROAD FRONTAGE

East Redwing Road