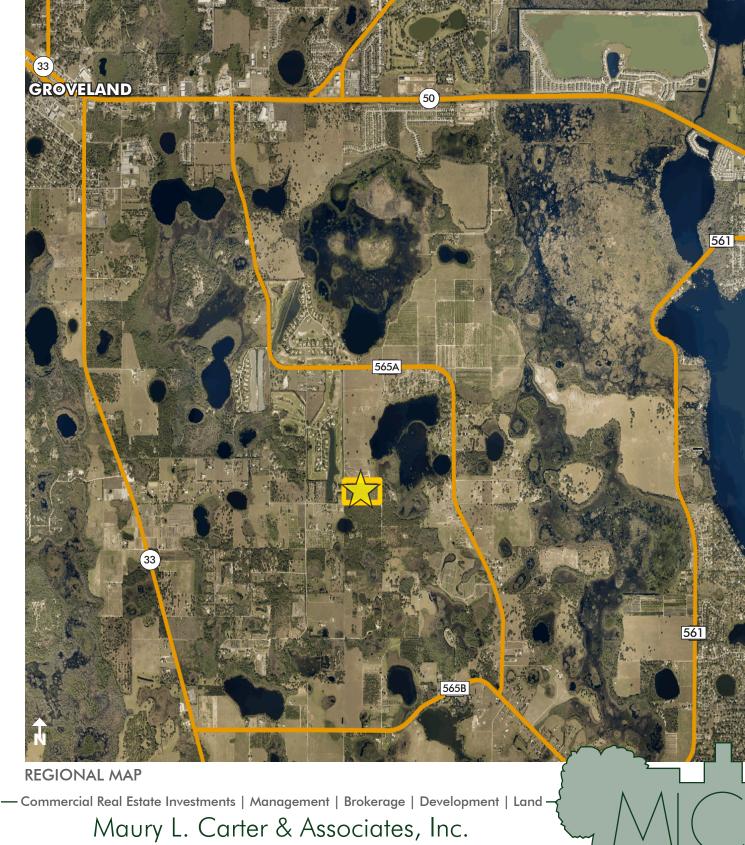

#### LOCATION

Located in Clermont, Florida on East Redwing Road and just a 40 minute drive to Orlando.