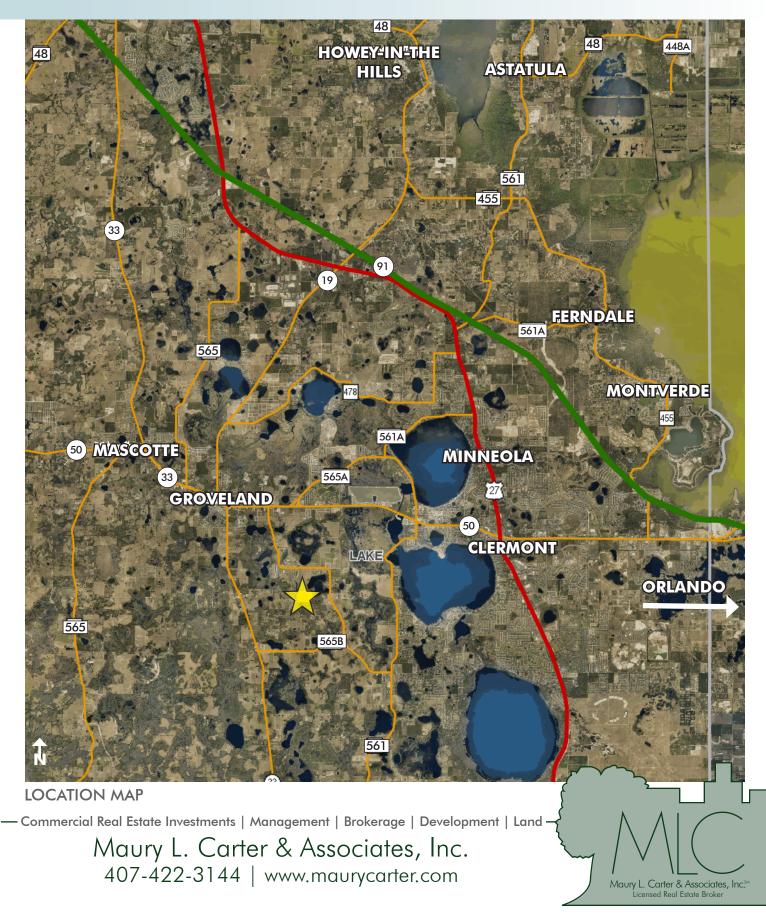

#### LOCATION

Located in Clermont, Florida on East Redwing Road and just a 40 minute drive to Orlando.