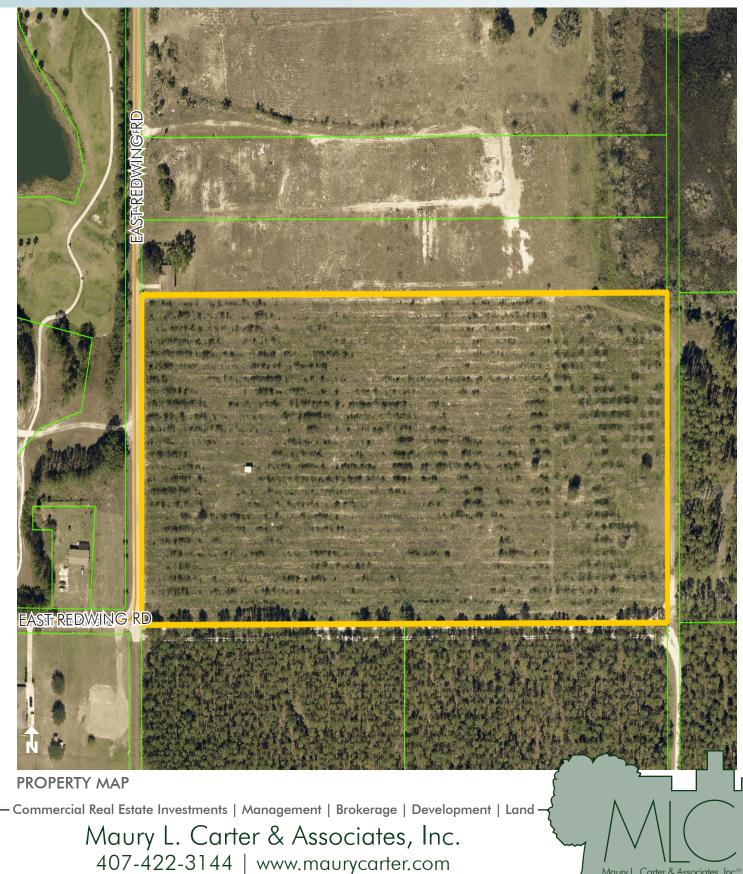

### ROAD FRONTAGE

East Redwing Road

#### OTHER

10" agricultural well on site.

Offering subject to errors, omission, prior sale or withdrawal without notice.

- Commercial Real Estate Investments | Management | Brokerage | Development | Land -