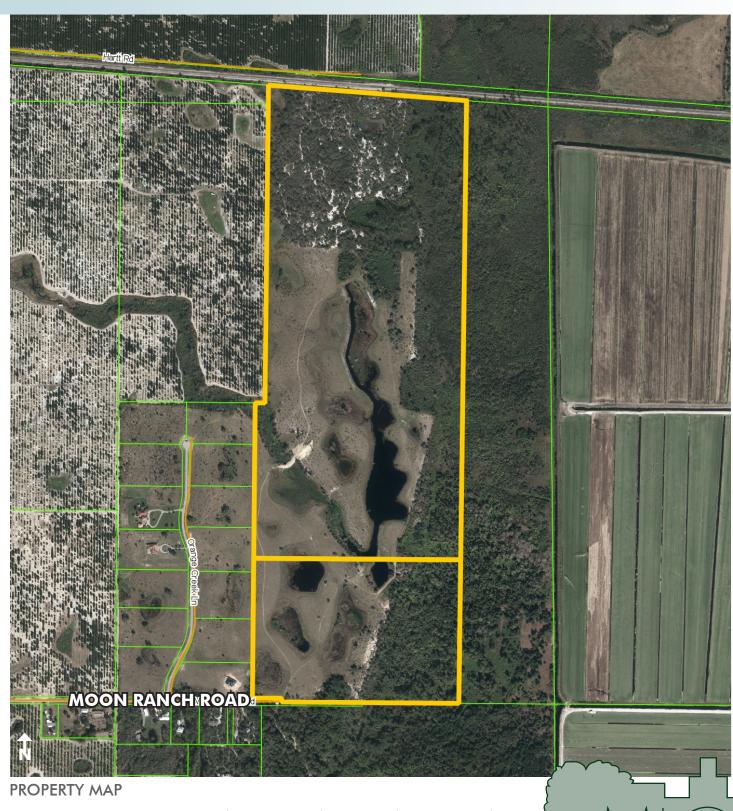

### **DESCRIPTION**

Your chance to own one of Florida's most diversified retreats. This property boasts rolling Lake Wales ridge hills and stocked ponds for fishing. There are several income producing streams that can be derived from the property, such as Mitigation credits from Sand Skink habitat and Gopher Tortoise relocation. Come see why this property should be the next investment you enjoy.

#### WATER FRONTAGE

Beautiful interior ponds for fishing/canoeing

#### **PARCEL IDs**

C363429A0000400000; C363429A0000300000

Offering subject to errors, omission, prior sale or withdrawal without notice.

— Commercial Real Estate Investments | Management | Brokerage | Development | Land