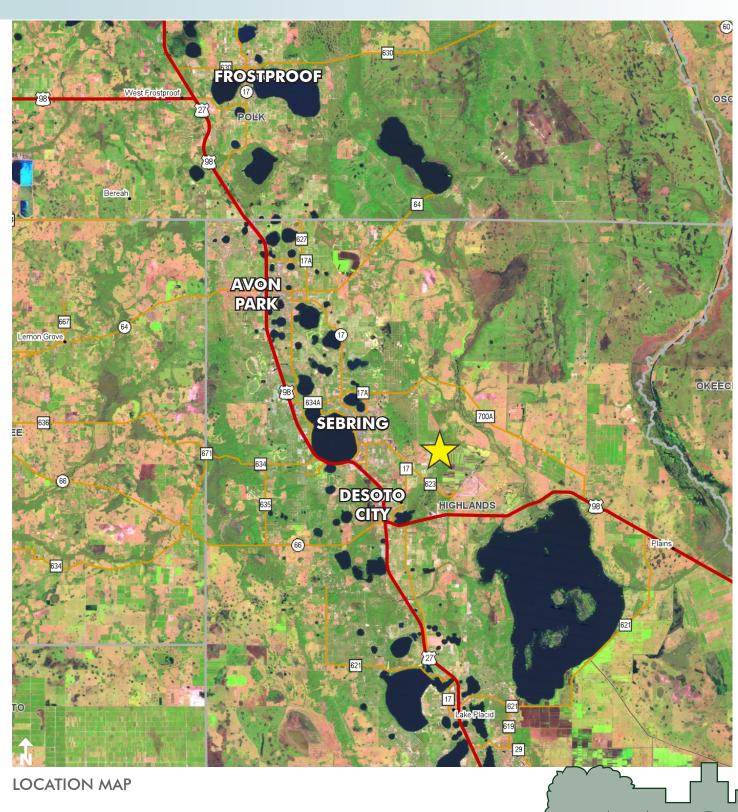

225± Acres Highlands County, FL

OR SALE

DAA

225± Acres Highlands County, FL

Maury L. Carter & Associates, Inc.<sup>5,6</sup> Licensed Real Estate Broker

— Commercial Real Estate Investments | Management | Brokerage | Development | Land -

225± Acres Highlands County, FL