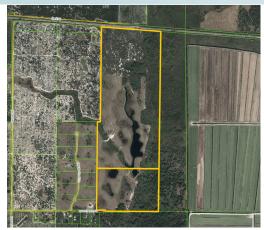

### **DESCRIPTION**

Your chance to own one of Florida's most diversified retreats. This property boasts rolling Lake Wales ridge hills and stocked ponds for fishing. There are several income producing streams that can be derived from the property, such as Mitigation credits from Sand Skink habitat and Gopher Tortoise relocation. Come see why this property should be the next investment you enjoy.

#### WATER FRONTAGE

Beautiful interior ponds for fishing/canoeing

#### **PARCEL IDs**

C363429A0000400000; C363429A0000300000

Offering subject to errors, omission, prior sale or withdrawal without notice.

— Commercial Real Estate Investments | Management | Brokerage | Development | Land