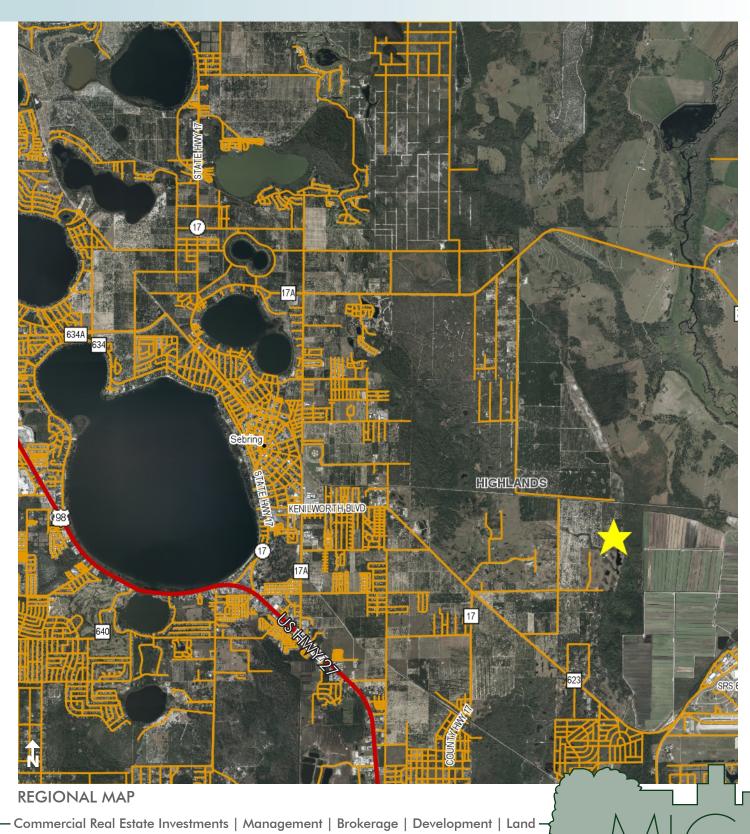

225± Acres Highlands County, FL

OR SALE

DAA

225± Acres Highlands County, FL

Maury L. Carter & Associates, Inc.<sup>5,6</sup> Licensed Real Estate Broker

— Commercial Real Estate Investments | Management | Brokerage | Development | Land -

225± Acres Highlands County, FL