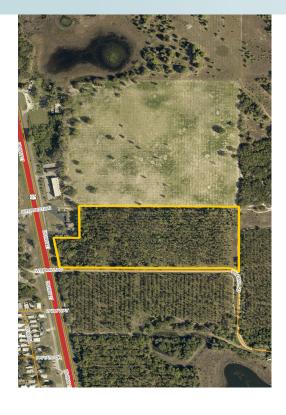

### **ROAD FRONTAGE**

320 +/- feet on Highway 27 and over 1,500 feet on Windmill Road

### **DESCRIPTION**

22.23 +/- acre in planted pines located on US Hwy 27 in Lake County Florida. This property appears to be all high and dry with significant road frontage and accessibility. This tract offers many potential uses in the fast growing area of Lake County.