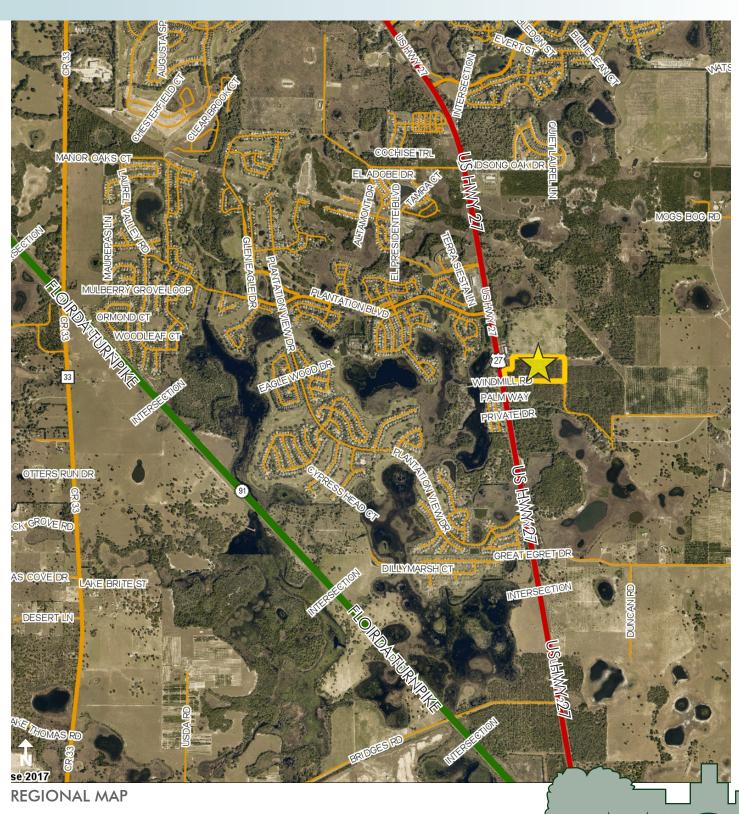

### LOCATION

Located 2.3 miles north of FI Turnpike on US Hwy 27 and 1 mile south of Leesburg city limits.