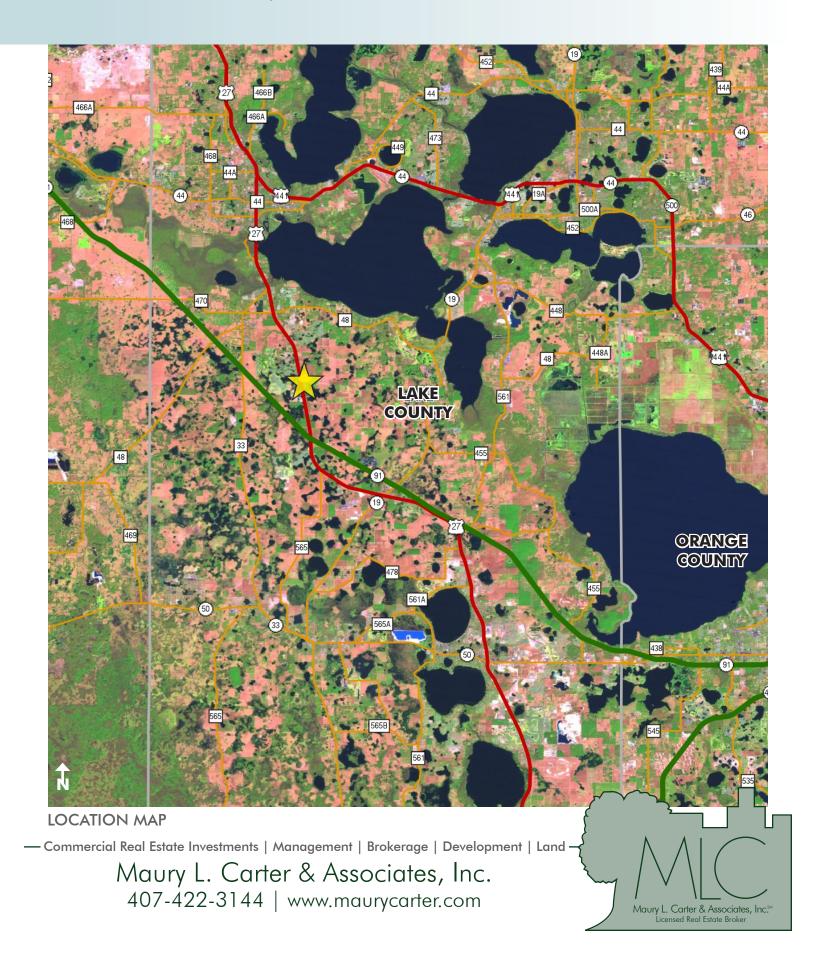

### LOCATION

Located 2.3 miles north of FI Turnpike on US Hwy 27 and 1 mile south of Leesburg city limits.

### **ROAD FRONTAGE**

320 +/- feet on Highway 27 and over 1,500 feet on Windmill Road