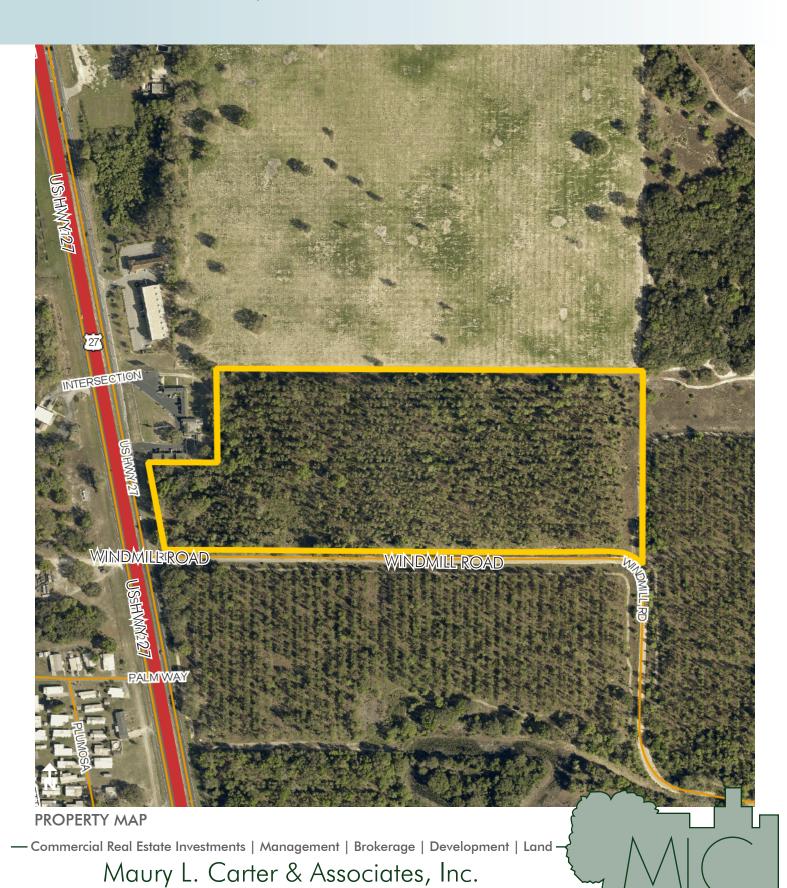

### **ROAD FRONTAGE**

320 +/- feet on Highway 27 and over 1,500 feet on Windmill Road

### **DESCRIPTION**

22.23 +/- acre in planted pines located on US Hwy 27 in Lake County Florida. This property appears to be all high and dry with significant road frontage and accessibility. This tract offers many potential uses in the fast growing area of Lake County.