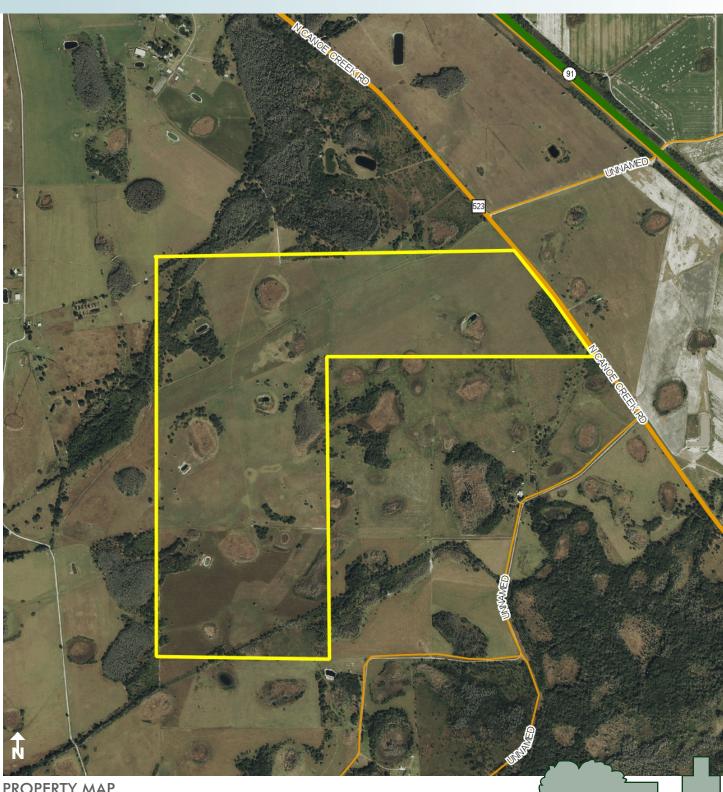

#### **DESCRIPTION**

This pristine ranch property is well situated on the outskirts of growth in the heart of Central Florida just south of St. Cloud. This turn-key ranch fronts Canoe Creek Road and consists of improved pastures planted in Hermathia grass and hardwoods. Wetlands are minimal with water holes for cattle and livestock. This property is in the heart of the Osceola County ranching industry and provides a taste of "Old Florida."

#### **ROAD FRONTAGE**

1,800' ± on Canoe Creek Road for adequate access