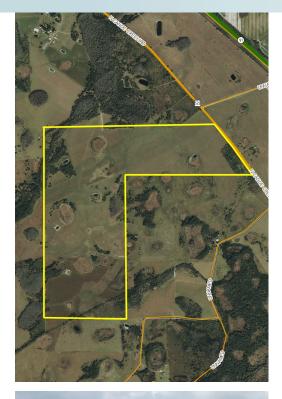

#### **DESCRIPTION**

This pristine ranch property is well situated on the outskirts of growth in the heart of Central Florida just south of St. Cloud. This turn-key ranch fronts Canoe Creek Road and consists of improved pastures planted in Hermathia grass and hardwoods. Wetlands are minimal with water holes for cattle and livestock. This property is in the heart of the Osceola County ranching industry and provides a taste of "Old Florida."

#### **ROAD FRONTAGE**

1,800' ± on Canoe Creek Road for adequate access