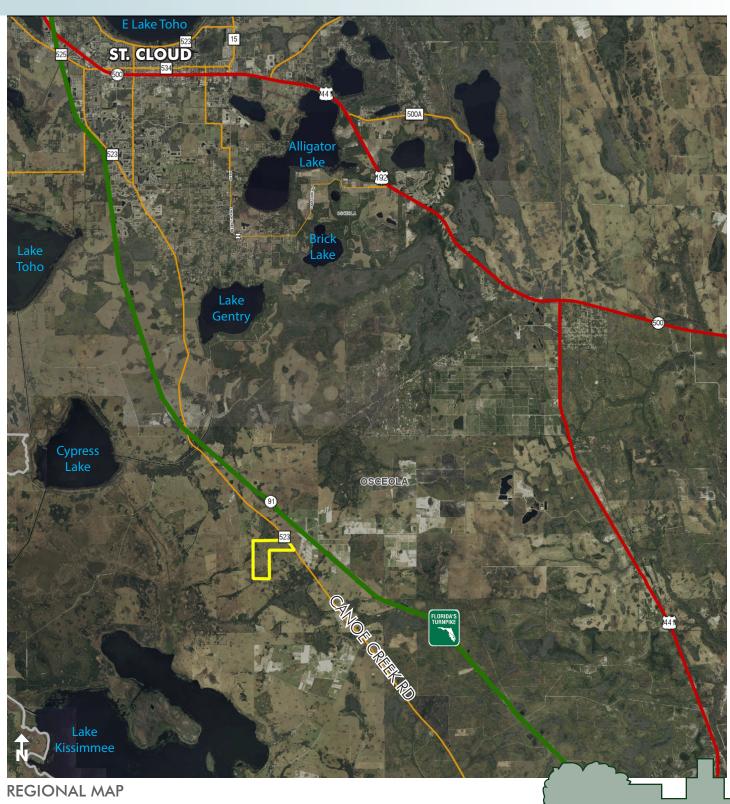

#### LOCATION

Located 15 miles south of Highway 192 in St. Cloud, Osceola County, Florida

#### **DRIVE TIMES**

- Under 10 min to US 192
- 45 min to Orlando Int'l Airport and Walt Disney World Resort
- 1 hour to the beach

Offering subject to errors, omission, prior sale or withdrawal without notice.