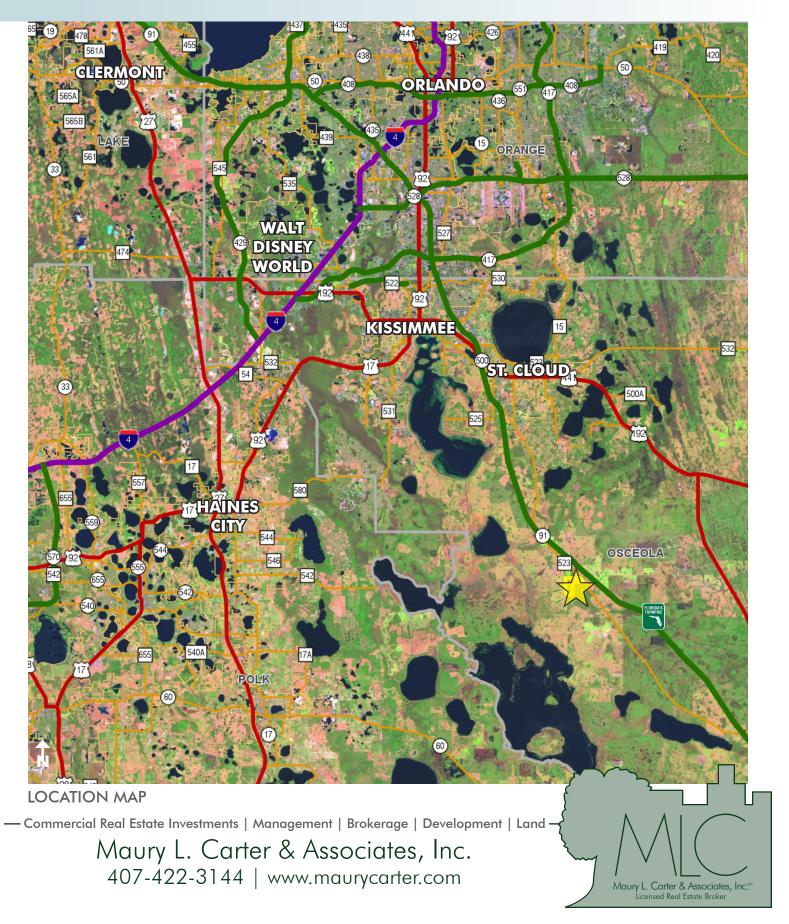

#### LOCATION

Located 15 miles south of Highway 192 in St. Cloud, Osceola County, Florida

#### **DRIVE TIMES**

- Under 10 min to US 192
- 45 min to Orlando Int'l Airport and Walt Disney World Resort
- 1 hour to the beach

Offering subject to errors, omission, prior sale or withdrawal without notice.