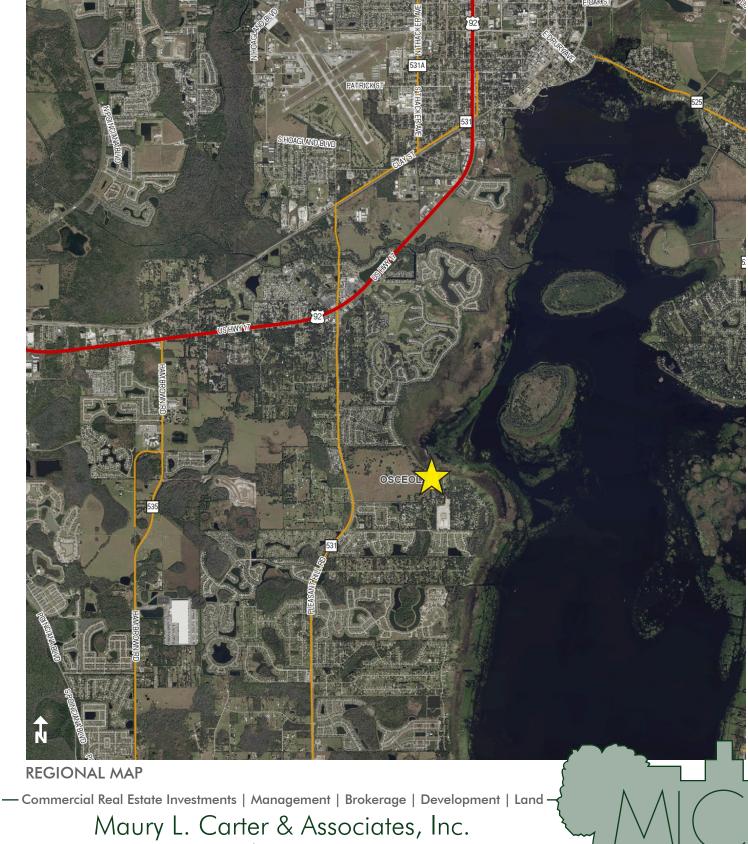

4.38± acres Osceola County, FL

Maury L. Carter & Associates, Inc. Licensed Real Estate Broker

4.38± acres Osceola County, FL

LAKE TOHO MAP

407-422-3144 | www.maurycarter.com