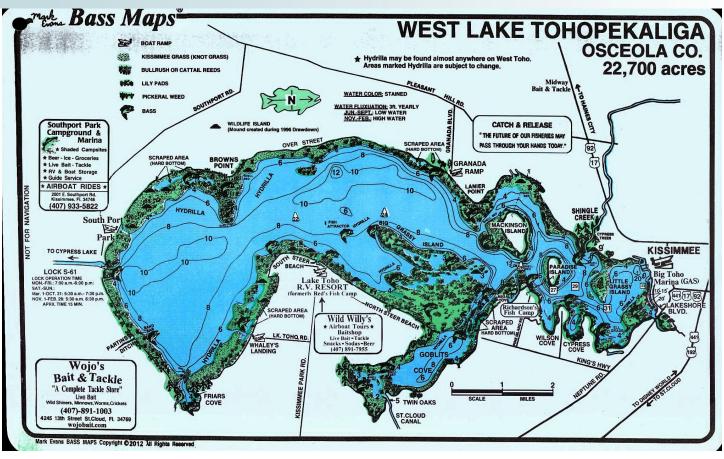

### LOCATION/DESCRIPTION

Lakefront property in the shores of Lake Topokeligia in Kissimmee, Fl. This unique lakefront property holds duel value. Build your dream home with direct lake access or divide and develop. Property has a canal from the lake into the property that may be used to access the lake and keep your boat stored. Next to a large development tract that makes this property a prime location with many options. Structures would need to be refurbished or removed. Priced to sell. Deeded easement from Harbor Road for access to the property.

4.38± acres Osceola County, FL

Maury L. Carter & Associates, Inc. Licensed Real Estate Broker

4.38± acres Osceola County, FL

LAKE TOHO MAP

407-422-3144 | www.maurycarter.com