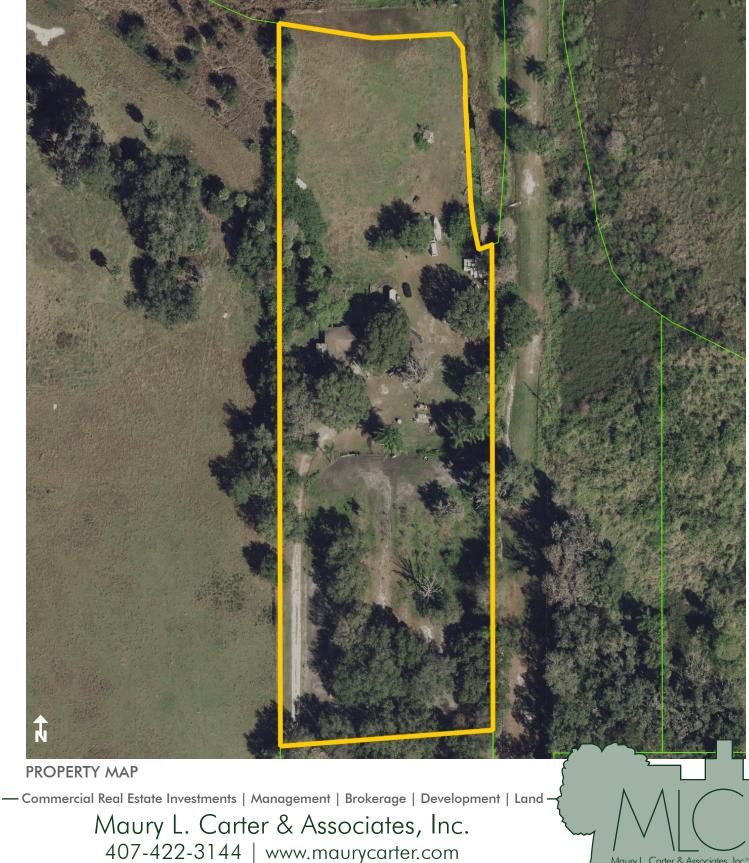

### LOCATION/DESCRIPTION

Lakefront property in the shores of Lake Topokeligia in Kissimmee, Fl. This unique lakefront property holds duel value. Build your dream home with direct lake access or divide and develop. Property has a canal from the lake into the property that may be used to access the lake and keep your boat stored. Next to a large development tract that makes this property a prime location with many options. Structures would need to be refurbished or removed. Priced to sell. Deeded easement from Harbor Road for access to the property.

#### SIZE

 $4.38 \pm \text{ acres}$ 