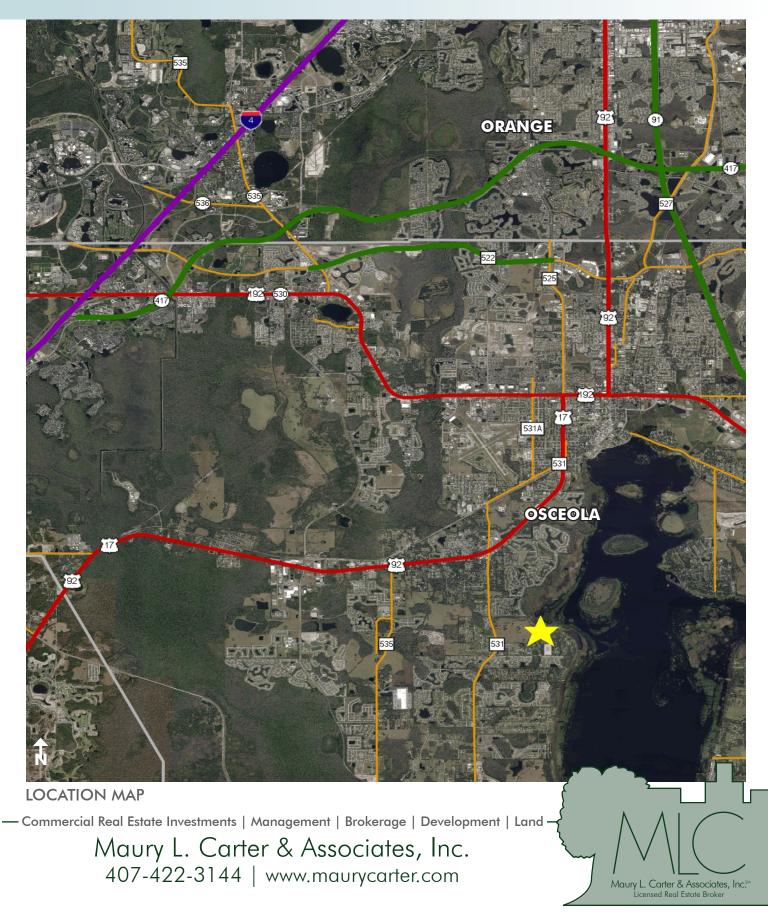

4.38± acres Osceola County, FL

Maury L. Carter & Associates, Inc. Licensed Real Estate Broker

4.38± acres Osceola County, FL

LAKE TOHO MAP

407-422-3144 | www.maurycarter.com