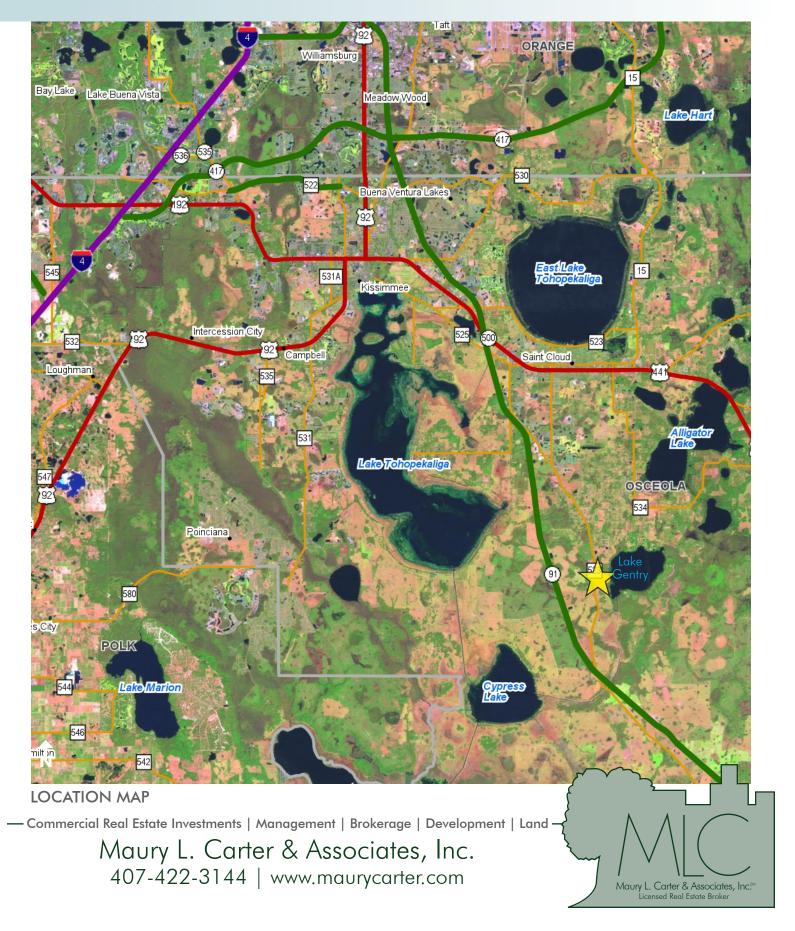

Maury L. Carter & Associates, Inc. 407-422-3144 | www.maurycarter.com

34.5± acres Osceola County, FL

Maury L. Carter & Associates, Inc.<sup>5,6</sup> Licensed Real Estate Broker

**REGIONAL MAP** 

— Commercial Real Estate Investments | Management | Brokerage | Development | Land -