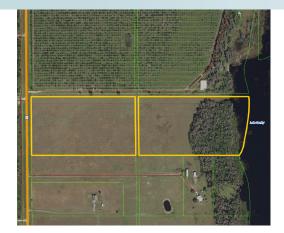

### **DESCRIPTION**

This property is conveniently located just 15 minutes south of St. Cloud, Fl and a short 45 minute drive to downtown Orlando. This is one of the few properties with hard frontage on Lake Gentry. The property boasts agriculture qualities with a one of a kind water feature. Come see why this can serve as your next estate property, or residential development.

#### **ROAD FRONTAGE**

Canoe Creek Road