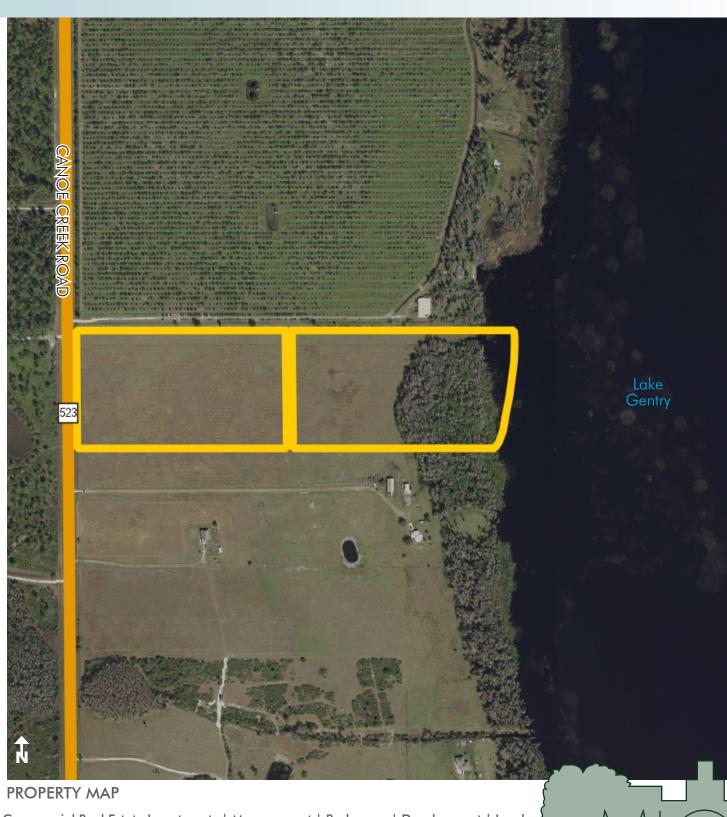

### **DESCRIPTION**

This property is conveniently located just 15 minutes south of St. Cloud, Fl and a short 45 minute drive to downtown Orlando. This is one of the few properties with hard frontage on Lake Gentry. The property boasts agriculture qualities with a one of a kind water feature. Come see why this can serve as your next estate property, or residential development.

#### **ROAD FRONTAGE**

Canoe Creek Road