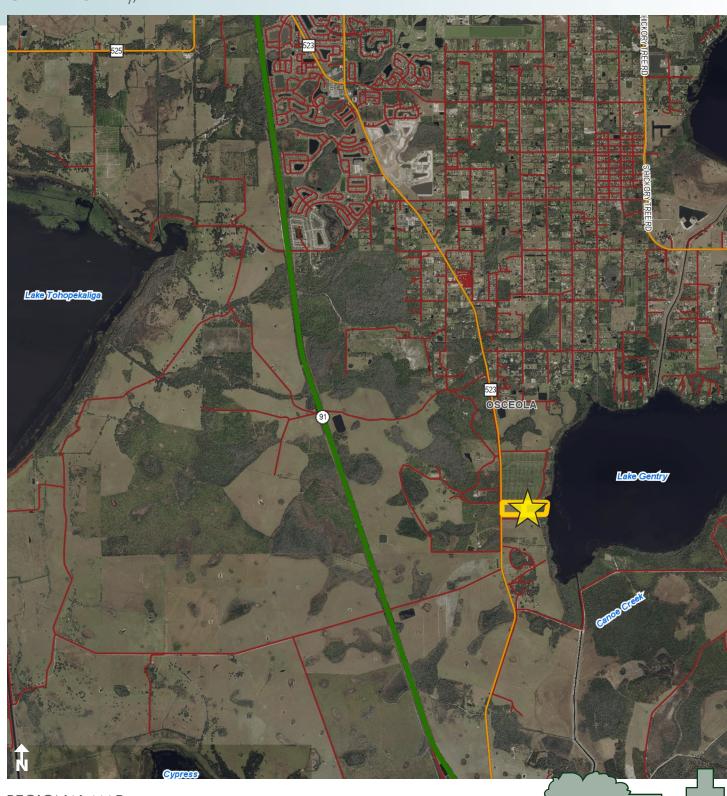

### **DESCRIPTION**

This property is conveniently located just 15 minutes south of St. Cloud, Fl and a short 45 minute drive to downtown Orlando. This is one of the few properties with hard frontage on Lake Gentry. The property boasts agriculture qualities with a one of a kind water feature. Come see why this can serve as your next estate property, or residential development.

#### **ROAD FRONTAGE**

Canoe Creek Road