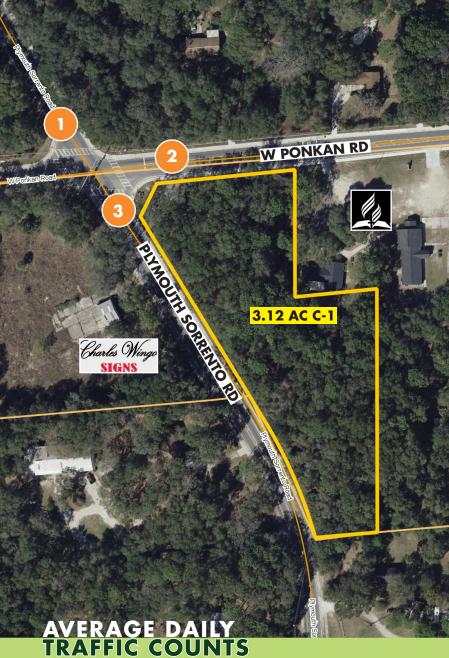

#### ABOUT THE PROPERTY

SIZE

3.12 acres

**PRICE** 

\$475,000

AREA

Intersection of Plymouth-Sorrento Road and Ponkan Road

**FUTURE** LAND USE

Commercial; Low Density Residential

ZONING

C-1

UTILITIES

City of Apopka

**TRAVEL** Less than 1 minute (.25 mile) to SR 429. Just 4 minutes to Hwy 441 (2.5 miles)

#### 32712 DEMOGRAPHICS (US CENSUS 7/2017)

**POPULATION** 

51,564

MEDIAN HH INCOME

\$60,273

7,722 N on Plymouth Sorrento Rd (Kelly Park Rd to Ponkan Rd)

**5,000** W on Ponkan Rd (Orange Blossom Tr to Plymouth Sorrento Rd)

**9,474** S on Plymouth Sorrento Rd (Ponkan Rd to Orange Blossom Tr)

MAURY L. CARTER & ASSOCIATES, INC.

Licensed Real Estate Brokers | www.maurycarter.com | 407-422-3144

FOR SALE