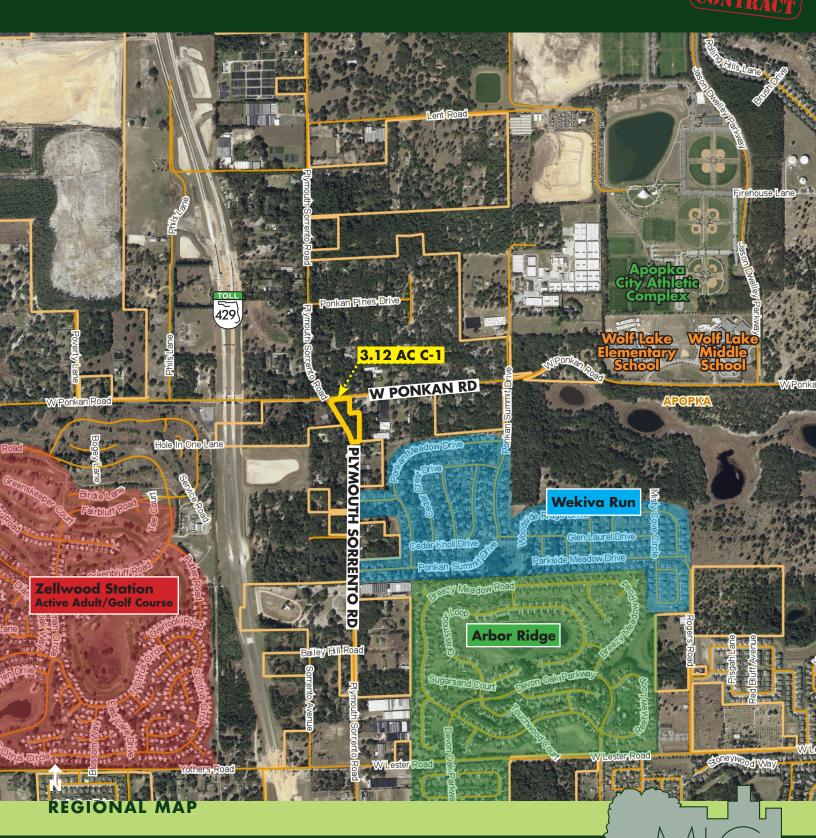

#### ABOUT THE PROPERTY

SIZE

3.12 acres

**PRICE** 

\$475,000

AREA

Intersection of Plymouth-Sorrento Road and Ponkan Road

**FUTURE** LAND USE

Commercial; Low Density Residential

ZONING

C-1

UTILITIES

City of Apopka

**TRAVEL** Less than 1 minute (.25 mile) to SR 429. Just 4 minutes to Hwy 441 (2.5 miles)