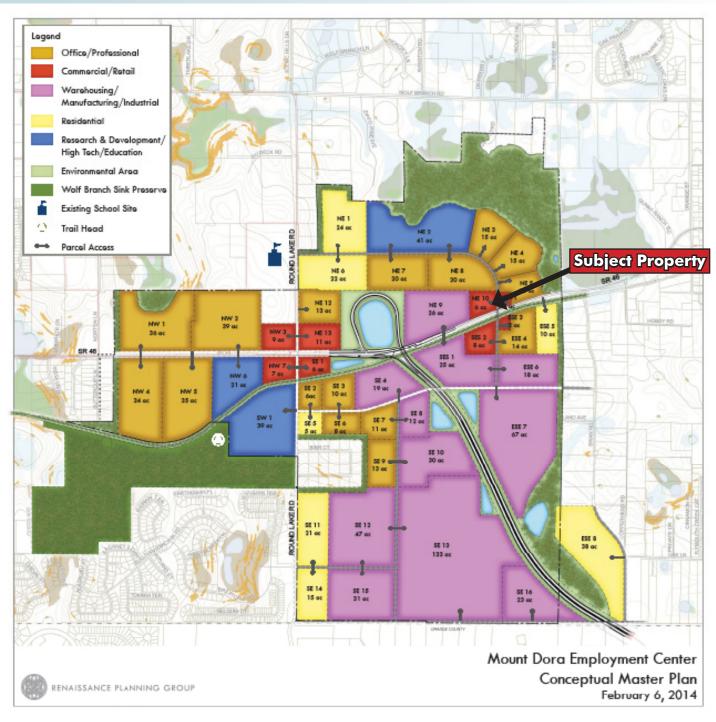

The site is part of the Mount Dora Employment Center (designated for commercial use), a hub of economic and employment growth consisting of approximately 900 acres along the parkway expansion. The employment center is expected to create approximately 13,000 new jobs.

#### ZONING

Agricultural/Regional Office by Lake County. However, the site includes a commercial designation under the Mount Dora Employment Center Conceptual Master Plan (see page 4).

LOCATION MAP

— Commercial Real Estate Investments | Management | Brokerage | Development | Land -

Maury L. Carter & Associates, Inc. 407-422-3144 | www.maurycarter.com

5.67± acres Lake County

**CONCEPTUAL MASTER PLAN** 