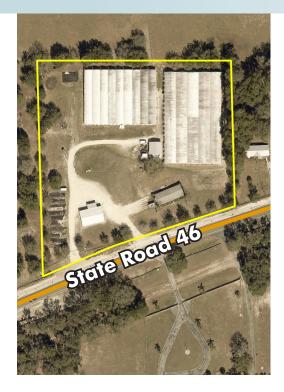

#### LOCATION/DESCRIPTION

Former nursery with commercial potential! Located on the north side of SR46, in east Lake County. The Wekiva Parkway Expansion (2020), final leg in Orlando's beltway connecting to Interstate 4, will create direct and immediate access to the site by widening SR 46 and creating an interchange adjacent to the property.

The property is a former nursery including a residence utilized as an office, two greenhouses, a packing house and ancillary structures totaling 69,394 sqft.

### **ROAD FRONTAGE/UTILITIES**

 $520 \pm$  feet on SR 46

4" well with power unit/septic tank and drain fielduntil such time as municiple services are available.

Offering subject to errors, omission, prior sale or withdrawal without notice.

PROPERTY MAP

— Commercial Real Estate Investments | Management | Brokerage | Development | Land

Maury L. Carter & Associates, Inc. 407-422-3144 | www.maurycarter.com