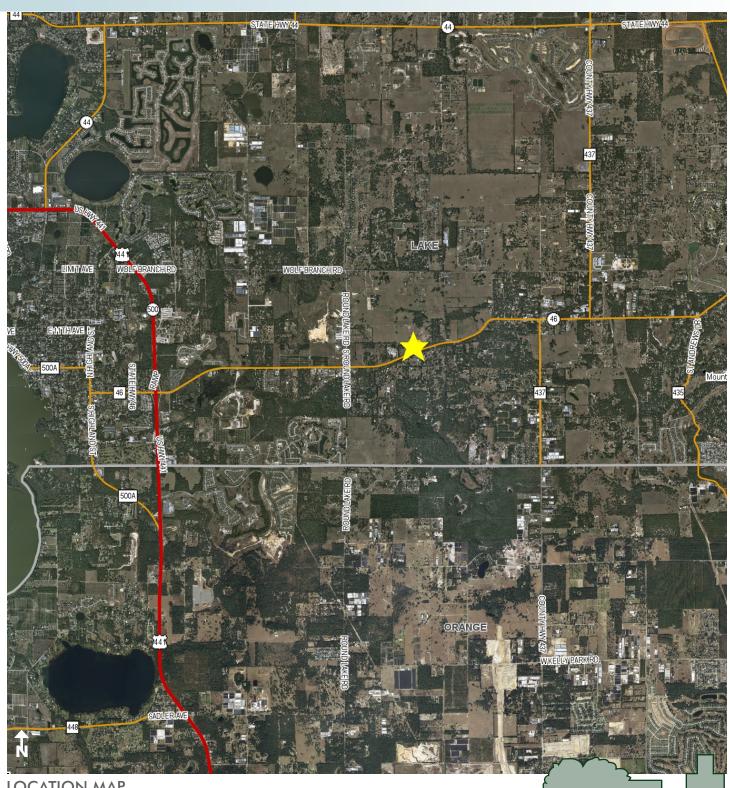

#### LOCATION/DESCRIPTION

Former nursery with commercial potential! Located on the north side of SR46, in east Lake County. The Wekiva Parkway Expansion (2020), final leg in Orlando's beltway connecting to Interstate 4, will create direct and immediate access to the site by widening SR 46 and creating an interchange adjacent to the property.

LOCATION MAP

— Commercial Real Estate Investments | Management | Brokerage | Development | Land -

Maury L. Carter & Associates, Inc. 407-422-3144 | www.maurycarter.com

5.67± acres Lake County

**CONCEPTUAL MASTER PLAN** 