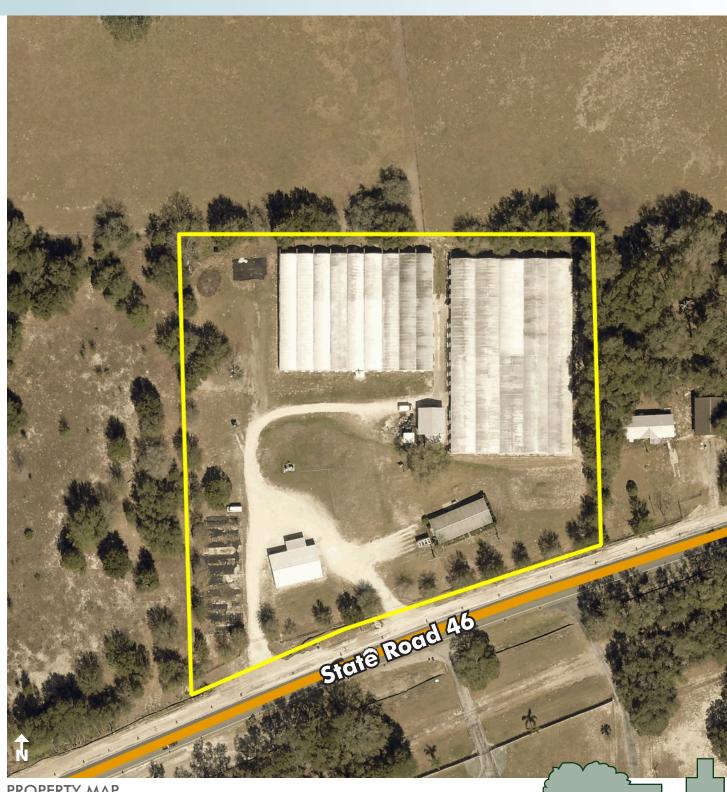

#### LOCATION/DESCRIPTION

Former nursery with commercial potential! Located on the north side of SR46, in east Lake County. The Wekiva Parkway Expansion (2020), final leg in Orlando's beltway connecting to Interstate 4, will create direct and immediate access to the site by widening SR 46 and creating an interchange adjacent to the property.

The property is a former nursery including a residence utilized as an office, two greenhouses, a packing house and ancillary structures totaling 69,394 sqft.

### **ROAD FRONTAGE/UTILITIES**

 $520 \pm$  feet on SR 46

4" well with power unit/septic tank and drain fielduntil such time as municiple services are available.

Offering subject to errors, omission, prior sale or withdrawal without notice.

PROPERTY MAP

— Commercial Real Estate Investments | Management | Brokerage | Development | Land

Maury L. Carter & Associates, Inc. 407-422-3144 | www.maurycarter.com