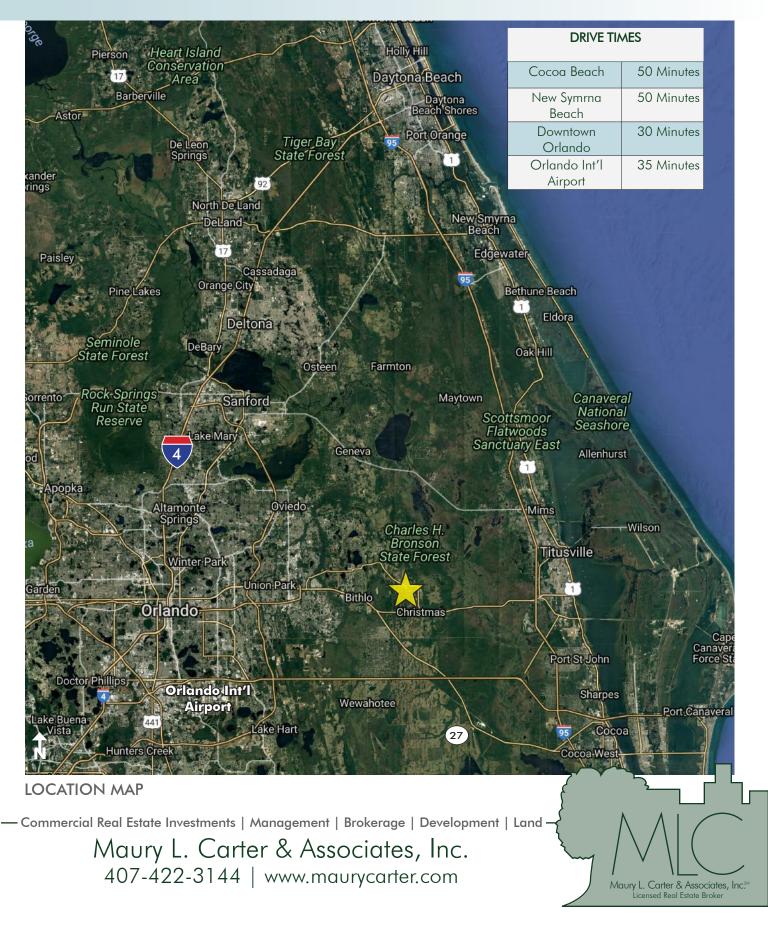

# EAST ORANGE COUNTY LAND & HOMESITE

1750 NW Christmas Road, Christmas, FL 32709

26± acres • Orange County, FL

**REGIONAL MAP** 

--- Commercial Real Estate Investments | Management | Brokerage | Development | Land -