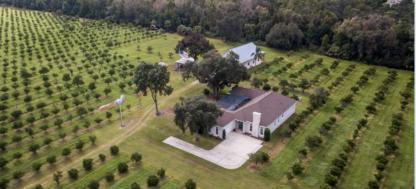

## DESCRIPTION

This is your chance to own 26 acres in east Orange County in Christmas, FL.

This property consists of 26 acres of citrus/farming land, barns, and a 2900 SF – 3 bedroom, 3 bathroom home with pool. If you are looking for a place to enjoy the wide open spaces of rural Florida, but still enjoy the amenities of the city life, look no further. Orlando, Oviedo, Chuluota, Titusville, The St. Johns River and other towns and amenities are all within a short drive.

The current owner has owned, operated and lived on the property as a citrus grove for many years. He has kept the property, grove and home in nearly mint condition. While a new buyer could continue to farm the property for citrus, this property would make a perfect hobby farm or ranch for various purposes if the new buyer did not want to keep the citrus operation going. The surrounding area consists of homes with acreage, small farms and ranches, horse properties, and other properties used for various outdoor and agricultural ventures and uses.

#### **PROPERTY DETAILS**

- 26 acres
- New Roof in 2017
- New Screening on pool 2017
- 3 bed 3 bath 2,900 SF
- 2 Car garage
- Pool
- Two Parcel ID #s: 33-22-20-0000-00-017 and 33-22-20-0000-00-014
- 2-6'' wells for the farming operation
- 20 net acres of citrus
- Equipment could be available separately (outside of real estate)
- Large outdoor barn = 38X60 under roof
- SHÖWINGS BY APPOINTMENT ONLY