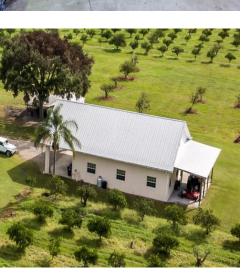

## DESCRIPTION

This is your chance to own 26 acres in east Orange County in Christmas, FL.

This property consists of 26 acres of citrus/farming land, barns, and a 2900 SF – 3 bedroom, 3 bathroom home with pool. If you are looking for a place to enjoy the wide open spaces of rural Florida, but still enjoy the amenities of the city life, look no further. Orlando, Oviedo, Chuluota, Titusville, The St. Johns River and other towns and amenities are all within a short drive.

The current owner has owned, operated and lived on the property as a citrus grove for many years. He has kept the property, grove and home in nearly mint condition. While a new buyer could continue to farm the property for citrus, this property would make a perfect hobby farm or ranch for various purposes if the new buyer did not want to keep the citrus operation going. The surrounding area consists of homes with acreage, small farms and ranches, horse properties, and other properties used for various outdoor and agricultural ventures and uses.

#### **PROPERTY DETAILS**

- 26 acres
- New Roof in 2017
- New Screening on pool 2017
- 3 bed 3 bath 2,900 SF
- 2 Car garage
- Pool
- Two Parcel ID #s: 33-22-20-0000-00-017 and 33-22-20-0000-00-014
- 2-6'' wells for the farming operation
- 20 net acres of citrus
- Equipment could be available separately (outside of real estate)
- Large outdoor barn = 38X60 under roof
- SHÖWINGS BY APPOINTMENT ONLY