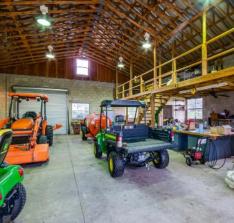

#### **PROPERTY DETAILS**

- 26 acres
- New Roof in 2017
- New Screening on pool 2017
- 3 bed 3 bath 2,900 SF
- 2 Car garage
- Pool
- Two Parcel ID #s: 33-22-20-0000-00-017 and 33-22-20-0000-00-014
- 2-6'' wells for the farming operation
- 20 net acres of citrus
- Equipment could be available separately (outside of real estate)
- Large outdoor barn = 38X60 under roof
- SHÖWINGS BY APPOINTMENT ONLY