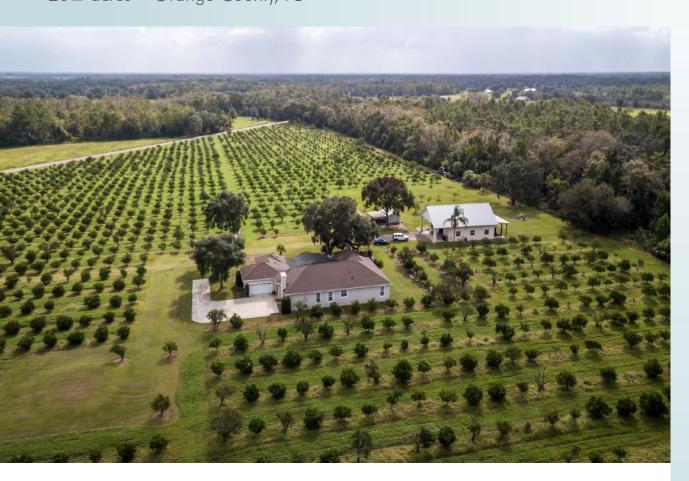

## DESCRIPTION

This is your chance to own 26 acres in east Orange County in Christmas, FL.

This property consists of 26 acres of citrus/farming land, barns, and a 2900 SF – 3 bedroom, 3 bathroom home with pool. If you are looking for a place to enjoy the wide open spaces of rural Florida, but still enjoy the amenities of the city life, look no further. Orlando, Oviedo, Chuluota, Titusville, The St. Johns River and other towns and amenities are all within a short drive.

The current owner has owned, operated and lived on the property as a citrus grove for many years. He has kept the property, grove and home in nearly mint condition. While a new buyer could continue to farm the property for citrus, this property would make a perfect hobby farm or ranch for various purposes if the new buyer did not want to keep the citrus operation going. The surrounding area consists of homes with acreage, small farms and ranches, horse properties, and other properties used for various outdoor and agricultural ventures and uses.

#### **PROPERTY DETAILS**

- 26 acres
- New Roof in 2017
- New Screening on pool 2017
- 3 bed 3 bath 2,900 SF
- 2 Car garage
- Pool
- Two Parcel ID #s: 33-22-20-0000-00-017 and 33-22-20-0000-00-014
- 2-6'' wells for the farming operation
- 20 net acres of citrus
- Equipment could be available separately (outside of real estate)
- Large outdoor barn = 38X60 under roof
- SHÖWINGS BY APPOINTMENT ONLY