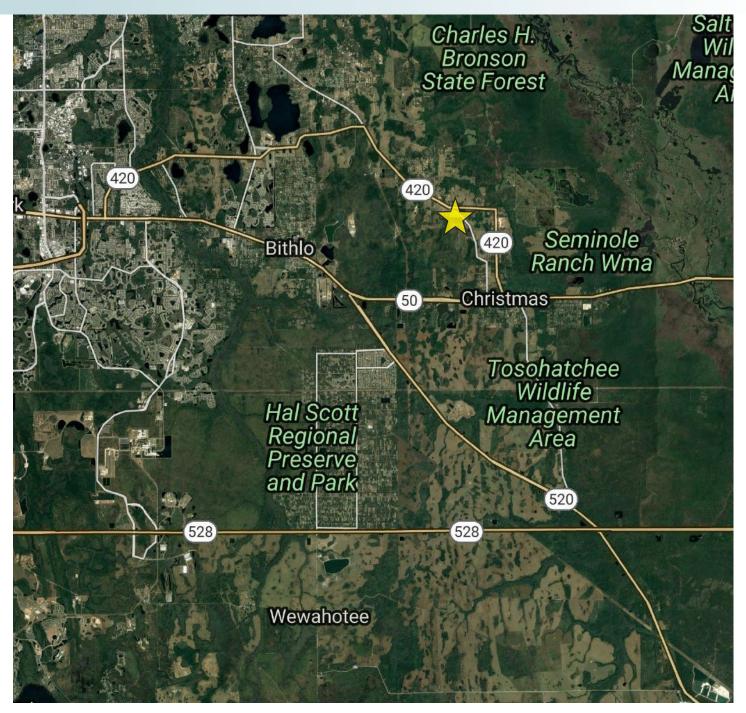

# EAST ORANGE COUNTY LAND & HOMESITE

1750 NW Christmas Road, Christmas, FL 32709

26± acres • Orange County, FL

**REGIONAL MAP** 

--- Commercial Real Estate Investments | Management | Brokerage | Development | Land -