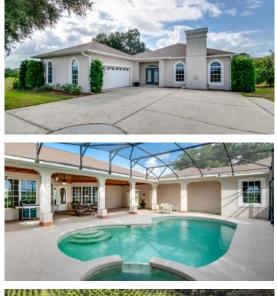

## DESCRIPTION

This is your chance to own 26 acres in east Orange County in Christmas, FL.

This property consists of 26 acres of citrus/farming land, barns, and a 2900 SF – 3 bedroom, 3 bathroom home with pool. If you are looking for a place to enjoy the wide open spaces of rural Florida, but still enjoy the amenities of the city life, look no further. Orlando, Oviedo, Chuluota, Titusville, The St. Johns River and other towns and amenities are all within a short drive.

#### **PROPERTY DETAILS**

- 26 acres
- New Roof in 2017
- New Screening on pool 2017
- 3 bed 3 bath 2,900 SF
- 2 Car garage
- Pool
- Two Parcel ID #s: 33-22-20-0000-00-017 and 33-22-20-0000-00-014
- 2-6'' wells for the farming operation
- 20 net acres of citrus
- Equipment could be available separately (outside of real estate)
- Large outdoor barn = 38X60 under roof
- SHÖWINGS BY APPOINTMENT ONLY