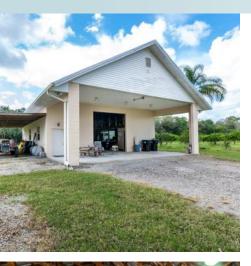

## DESCRIPTION

This is your chance to own 26 acres in east Orange County in Christmas, FL.

This property consists of 26 acres of citrus/farming land, barns, and a 2900 SF – 3 bedroom, 3 bathroom home with pool. If you are looking for a place to enjoy the wide open spaces of rural Florida, but still enjoy the amenities of the city life, look no further. Orlando, Oviedo, Chuluota, Titusville, The St. Johns River and other towns and amenities are all within a short drive.

#### **PROPERTY DETAILS**

- 26 acres
- New Roof in 2017
- New Screening on pool 2017
- 3 bed 3 bath 2,900 SF
- 2 Car garage
- Pool
- Two Parcel ID #s: 33-22-20-0000-00-017 and 33-22-20-0000-00-014
- 2-6'' wells for the farming operation
- 20 net acres of citrus
- Equipment could be available separately (outside of real estate)
- Large outdoor barn = 38X60 under roof
- SHÖWINGS BY APPOINTMENT ONLY