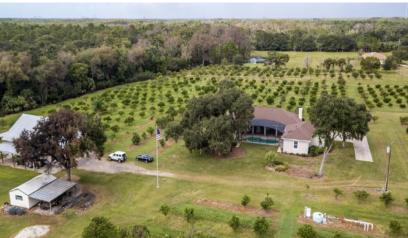

## DESCRIPTION

This is your chance to own 26 acres in east Orange County in Christmas, FL.

This property consists of 26 acres of citrus/farming land, barns, and a 2900 SF – 3 bedroom, 3 bathroom home with pool. If you are looking for a place to enjoy the wide open spaces of rural Florida, but still enjoy the amenities of the city life, look no further. Orlando, Oviedo, Chuluota, Titusville, The St. Johns River and other towns and amenities are all within a short drive.

The current owner has owned, operated and lived on the property as a citrus grove for many years. He has kept the property, grove and home in nearly mint condition. While a new buyer could continue to farm the property for citrus, this property would make a perfect hobby farm or ranch for various purposes if the new buyer did not want to keep the citrus operation going. The surrounding area consists of homes with acreage, small farms and ranches, horse properties, and other properties used for various outdoor and agricultural ventures and uses.

#### **PROPERTY DETAILS**

- 26 acres
- New Roof in 2017
- New Screening on pool 2017
- 3 bed 3 bath 2,900 SF
- 2 Car garage
- Pool
- Two Parcel ID #s: 33-22-20-0000-00-017 and 33-22-20-0000-00-014
- 2-6'' wells for the farming operation
- 20 net acres of citrus
- Equipment could be available separately (outside of real estate)
- Large outdoor barn = 38X60 under roof
- SHÖWINGS BY APPOINTMENT ONLY