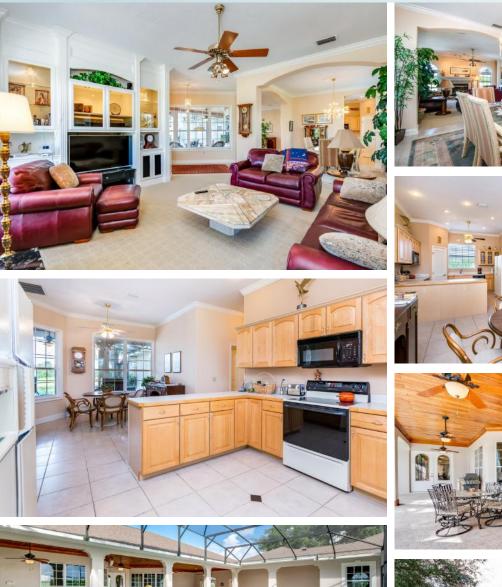

## DESCRIPTION

This is your chance to own 26 acres in east Orange County in Christmas, FL.

This property consists of 26 acres of citrus/farming land, barns, and a 2900 SF – 3 bedroom, 3 bathroom home with pool. If you are looking for a place to enjoy the wide open spaces of rural Florida, but still enjoy the amenities of the city life, look no further. Orlando, Oviedo, Chuluota, Titusville, The St. Johns River and other towns and amenities are all within a short drive.

#### **PROPERTY DETAILS**

- 26 acres
- New Roof in 2017
- New Screening on pool 2017
- 3 bed 3 bath 2,900 SF
- 2 Car garage
- Pool
- Two Parcel ID #s: 33-22-20-0000-00-017 and 33-22-20-0000-00-014
- 2-6'' wells for the farming operation
- 20 net acres of citrus
- Equipment could be available separately (outside of real estate)
- Large outdoor barn = 38X60 under roof
- SHÖWINGS BY APPOINTMENT ONLY