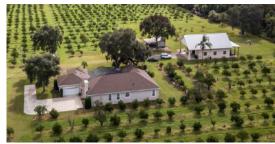

## DESCRIPTION

This is your chance to own 26 acres in east Orange County in Christmas, FL.

This property consists of 26 acres of citrus/farming land, barns, and a 2900 SF – 3 bedroom, 3 bathroom home with pool. If you are looking for a place to enjoy the wide open spaces of rural Florida, but still enjoy the amenities of the city life, look no further. Orlando, Oviedo, Chuluota, Titusville, The St. Johns River and other towns and amenities are all within a short drive.

The current owner has owned, operated and lived on the property as a citrus grove for many years. He has kept the property, grove and home in nearly mint condition. While a new buyer could continue to farm the property for citrus, this property would make a perfect hobby farm or ranch for various purposes if the new buyer did not want to keep the citrus operation going. The surrounding area consists of homes with acreage, small farms and ranches, horse properties, and other properties used for various outdoor and agricultural ventures and uses.