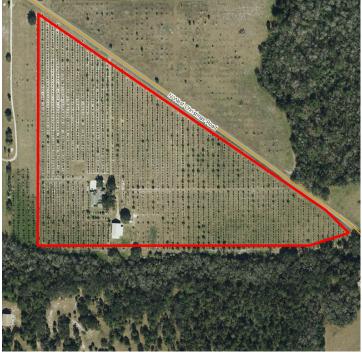

# EAST ORANGE COUNTY LAND & HOMESITE

1750 NW Christmas Road, Christmas, FL 32709

26± acres • Orange County, FL

PROPERTY MAP

--- Commercial Real Estate Investments | Management | Brokerage | Development | Land -

#### **PROPERTY DETAILS**

- 26 acres
- New Roof in 2017
- New Screening on pool 2017
- 3 bed 3 bath 2,900 SF
- 2 Car garage
- Pool
- Two Parcel ID #s: 33-22-20-0000-00-017 and 33-22-20-0000-00-014
- 2-6'' wells for the farming operation
- 20 net acres of citrus
- Equipment could be available separately (outside of real estate)
- Large outdoor barn = 38X60 under roof
- SHÖWINGS BY APPOINTMENT ONLY