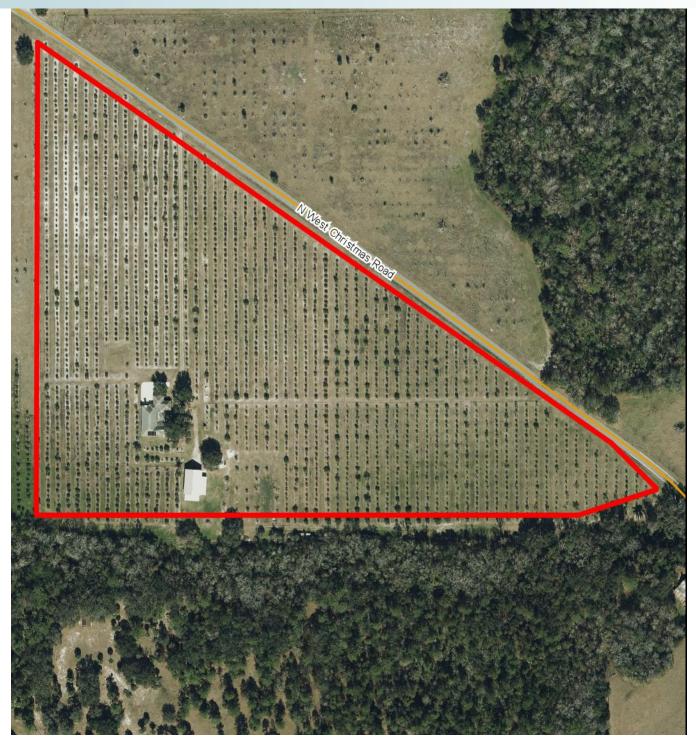

# EAST ORANGE COUNTY LAND & HOMESITE

1750 NW Christmas Road, Christmas, FL 32709

26± acres • Orange County, FL

PROPERTY MAP

--- Commercial Real Estate Investments | Management | Brokerage | Development | Land -