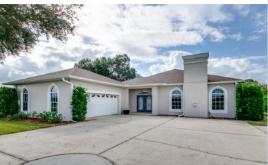

## DESCRIPTION

This is your chance to own 26 acres in east Orange County in Christmas, FL.

This property consists of 26 acres of citrus/farming land, barns, and a 2900 SF – 3 bedroom, 3 bathroom home with pool. If you are looking for a place to enjoy the wide open spaces of rural Florida, but still enjoy the amenities of the city life, look no further. Orlando, Oviedo, Chuluota, Titusville, The St. Johns River and other towns and amenities are all within a short drive.

#### **PROPERTY DETAILS**

- 26 acres
- New Roof in 2017
- New Screening on pool 2017
- 3 bed 3 bath 2,900 SF
- 2 Car garage
- Pool
- Two Parcel ID #s: 33-22-20-0000-00-017 and 33-22-20-0000-00-014
- 2-6'' wells for the farming operation
- 20 net acres of citrus
- Equipment could be available separately (outside of real estate)
- Large outdoor barn = 38X60 under roof
- SHÖWINGS BY APPOINTMENT ONLY