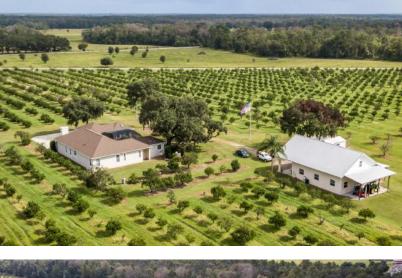

## DESCRIPTION

This is your chance to own 26 acres in east Orange County in Christmas, FL.

This property consists of 26 acres of citrus/farming land, barns, and a 2900 SF – 3 bedroom, 3 bathroom home with pool. If you are looking for a place to enjoy the wide open spaces of rural Florida, but still enjoy the amenities of the city life, look no further. Orlando, Oviedo, Chuluota, Titusville, The St. Johns River and other towns and amenities are all within a short drive.

The current owner has owned, operated and lived on the property as a citrus grove for many years. He has kept the property, grove and home in nearly mint condition. While a new buyer could continue to farm the property for citrus, this property would make a perfect hobby farm or ranch for various purposes if the new buyer did not want to keep the citrus operation going. The surrounding area consists of homes with acreage, small farms and ranches, horse properties, and other properties used for various outdoor and agricultural ventures and uses.

#### **PROPERTY DETAILS**

- 26 acres
- New Roof in 2017
- New Screening on pool 2017
- 3 bed 3 bath 2,900 SF
- 2 Car garage
- Pool
- Two Parcel ID #s: 33-22-20-0000-00-017 and 33-22-20-0000-00-014
- 2-6'' wells for the farming operation
- 20 net acres of citrus
- Equipment could be available separately (outside of real estate)
- Large outdoor barn = 38X60 under roof
- SHÖWINGS BY APPOINTMENT ONLY