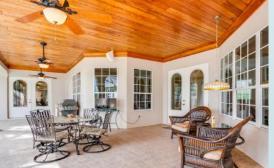

## DESCRIPTION

This is your chance to own 26 acres in east Orange County in Christmas, FL.

This property consists of 26 acres of citrus/farming land, barns, and a 2900 SF – 3 bedroom, 3 bathroom home with pool. If you are looking for a place to enjoy the wide open spaces of rural Florida, but still enjoy the amenities of the city life, look no further. Orlando, Oviedo, Chuluota, Titusville, The St. Johns River and other towns and amenities are all within a short drive.

#### **PROPERTY DETAILS**

- 26 acres
- New Roof in 2017
- New Screening on pool 2017
- 3 bed 3 bath 2,900 SF
- 2 Car garage
- Pool
- Two Parcel ID #s: 33-22-20-0000-00-017 and 33-22-20-0000-00-014
- 2-6'' wells for the farming operation
- 20 net acres of citrus
- Equipment could be available separately (outside of real estate)
- Large outdoor barn = 38X60 under roof
- SHÖWINGS BY APPOINTMENT ONLY