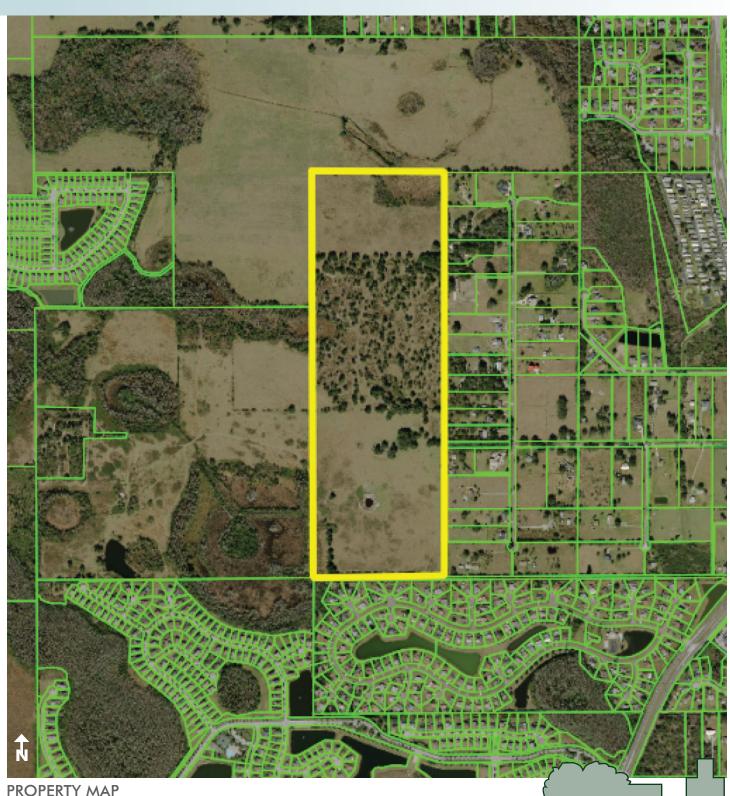

# PRIME DEVELOPMENT LAND

 $120 \pm acres$ Osceola County, FL

Maury L. Carter & Associates, Inc.<sup>5,6</sup> Licensed Real Estate Broker

PROPERTY MAP

— Commercial Real Estate Investments | Management | Brokerage | Development | Land -

#### SIZE

 $120 \pm acres$ 

#### ROAD FRONTAGE

Harbor Road ends at property. Property will connect to adjacent developments on west and north side.

## **DESCRIPTION**

Highly desirable 120± acres in Kissimmee, FL. ready for development. Surrounding properties are under development with road and utility network planned. Great opportunity in the epi-center of Central Florida growth.