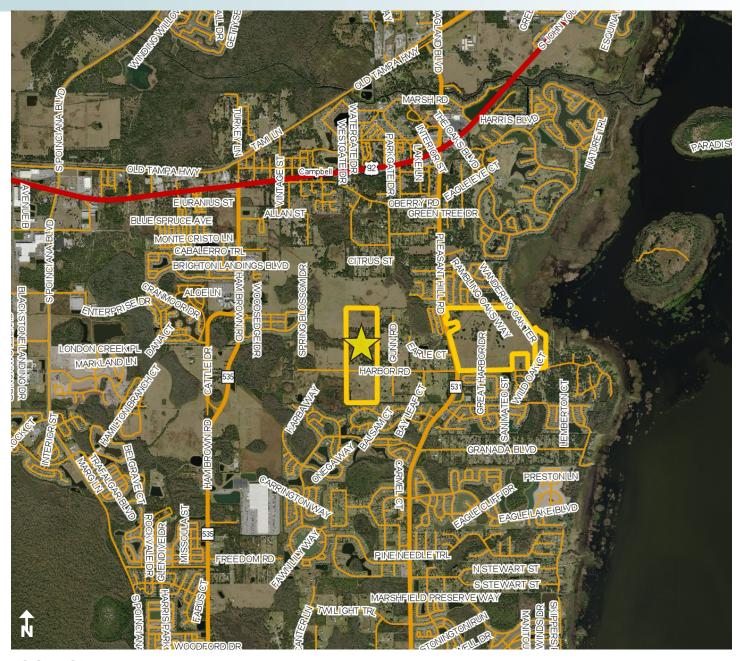

## PRIME DEVELOPMENT LAND

120± acres Osceola County, FL

LOCATION MAP

Maury L. Carter & Associates, Inc.<sup>544</sup>
Licensed Real Estate Broker

## LOCATION

Located on West Harbor Road off of Pleasant Hill Road in Osceola County, Florida. One mile south of John Young Parkway, close to City of Kissimmee lakefront. 2.5 miles to the new Valencia College -Poinciana campus.