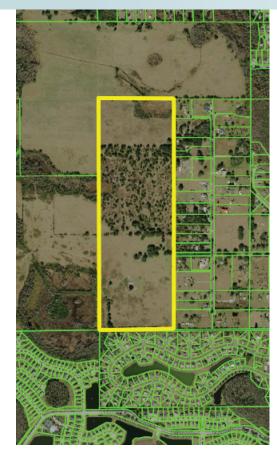

#### SIZE

 $120 \pm acres$ 

#### ROAD FRONTAGE

Harbor Road ends at property. Property will connect to adjacent developments on west and north side.

## **DESCRIPTION**

Highly desirable 120± acres in Kissimmee, FL. ready for development. Surrounding properties are under development with road and utility network planned. Great opportunity in the epi-center of Central Florida growth.